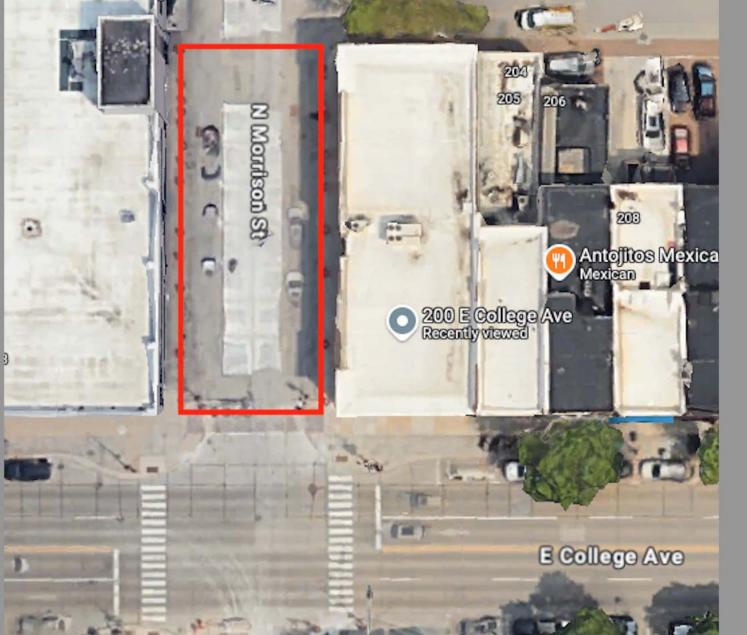

| lay 8, 2025                                                                                                                                     | 10. Date Full                                                                             | l<br>-Service Retail Outlet Approved                                                                                                                                                                            | by Governing                                                                                | Body                                                                     |  |

AB-105 (R. 1-25) - 3 -