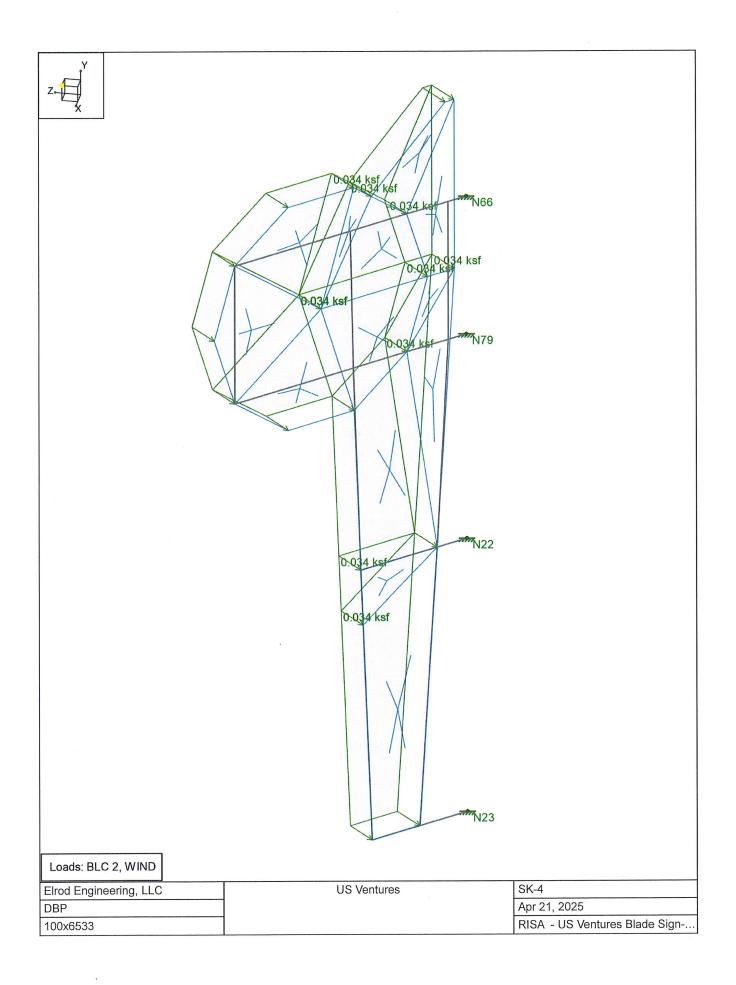

#### **MEMORANDUM**

Date: June 4, 2025

To: Municipal Services Committee

From: Laura Jungwirth, Director of Public Works

Subject: 222 West College Avenue Permit to Occupy the Public Right of Way

Elevate 97 has submitted on behalf of US Venture at 222 West College Avenue a permit to occupy the public right of way to replace two existing signs on the building exterior that extend beyond the property line. The proposed sign on College Avenue is anticipated to be installed in the same location as the one that currently exists on the canopy at the building entrance. The new sign on the southwestern corner of the building at Superior and College is proposed to extend further into the right of way than the current sign.

#### Action Item:

Approve the Permit to Occupy the Public Right of Way with the following conditions:

- Sign Permit approval is required by City of Appleton Inspections Division, which would include adherence to all Municipal Codes and specifically in relation to Sign Lighting from Sec. 23-528, "Signage may be internally lighted or may have external illumination mounted on the sign, building, or ground. However, no external light source shall be positioned as to interfere or be seen by vehicular traffic or adjacent residential uses."
- Any signage that encroaches within the right of way shall comply with Municipal Code requirements, and the guideline for allowing sign encroachments into the right of way is generally a 4-foot maximum. For the proposed signage specifically at the southwestern building corner at the College and Superior intersection, the entirety of the sign and its components shall not extend in any way beyond the edge of canopy.
- Adjacent to the existing corner sign at Superior and College exists an anchoring
  mechanism in which a fixed line over College Avenue is used for attaching and
  suspending decorations. In accordance with the City of Appleton and Appleton
  Downtown Inc. (ADI) Seasonal Displays Over College Avenue Memorandum of
  Understanding, any repair or replacement of these lines, including where affixed to a
  structure, requires a "properly qualified individual or company to inspect and maintain the

mounting system, anchoring mechanisms and fixed suspended lines" that shall be coordinated by and/or with ADI and submitted to the City's Director of Public Works.

**City of Appleton** 

100 North Appleton Street, Appleton WI 54911 Phone: (920) 832-6411 Fax: (920) 832-6464