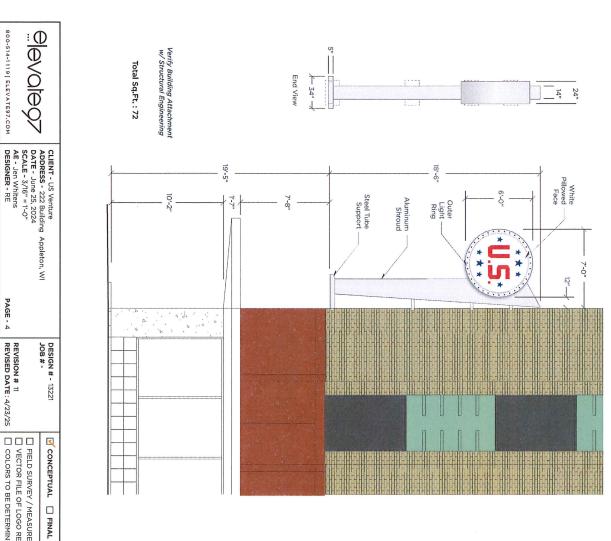

#### **MEMORANDUM**

Date: June 4, 2025

To: Municipal Services Committee

From: Laura Jungwirth, Director of Public Works

Subject: 222 West College Avenue Permit to Occupy the Public Right of Way

Elevate 97 has submitted on behalf of US Venture at 222 West College Avenue a permit to occupy the public right of way to replace two existing signs on the building exterior that extend beyond the property line. The proposed sign on College Avenue is anticipated to be installed in the same location as the one that currently exists on the canopy at the building entrance. The new sign on the southwestern corner of the building at Superior and College is proposed to extend further into the right of way than the current sign.

#### Action Item:

Approve the Permit to Occupy the Public Right of Way with the following conditions:

- Sign Permit approval is required by City of Appleton Inspections Division, which would include adherence to all Municipal Codes and specifically in relation to Sign Lighting from Sec. 23-528, "Signage may be internally lighted or may have external illumination mounted on the sign, building, or ground. However, no external light source shall be positioned as to interfere or be seen by vehicular traffic or adjacent residential uses."
- Any signage that encroaches within the right of way shall comply with Municipal Code requirements, and the guideline for allowing sign encroachments into the right of way is generally a 4-foot maximum. For the proposed signage specifically at the southwestern building corner at the College and Superior intersection, the entirety of the sign and its components shall not extend in any way beyond the edge of canopy.
- Adjacent to the existing corner sign at Superior and College exists an anchoring
  mechanism in which a fixed line over College Avenue is used for attaching and
  suspending decorations. In accordance with the City of Appleton and Appleton
  Downtown Inc. (ADI) Seasonal Displays Over College Avenue Memorandum of
  Understanding, any repair or replacement of these lines, including where affixed to a
  structure, requires a "properly qualified individual or company to inspect and maintain the

mounting system, anchoring mechanisms and fixed suspended lines" that shall be coordinated by and/or with ADI and submitted to the City's Director of Public Works.

**City of Appleton** 

100 North Appleton Street, Appleton WI 54911 Phone: (920) 832-6411 Fax: (920) 832-6464