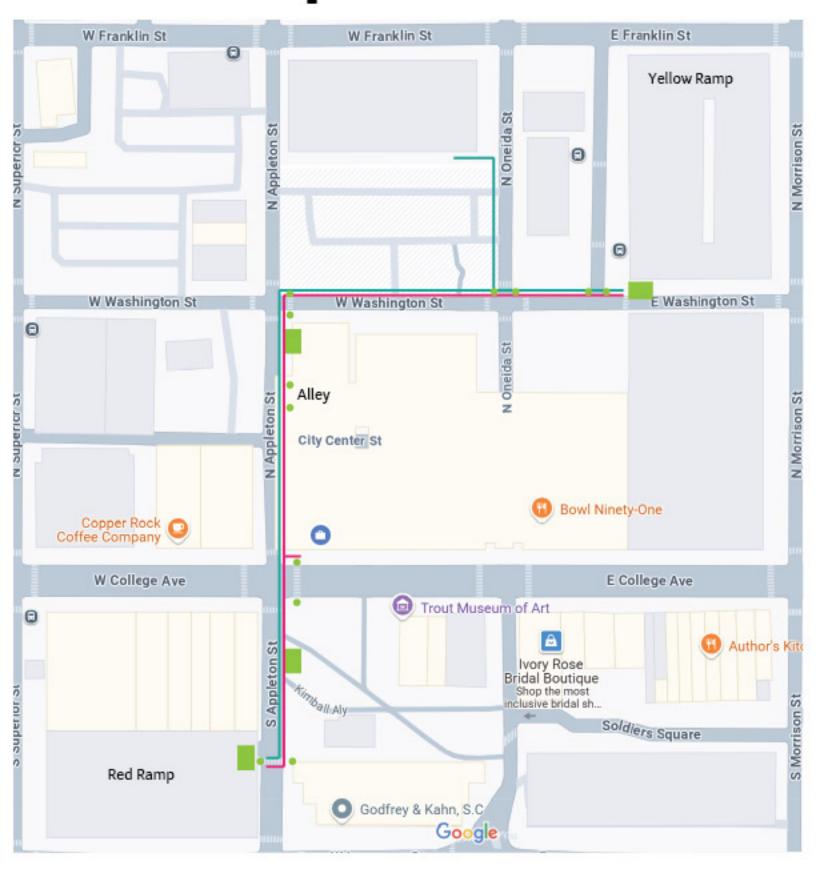

#### 6. Action Items

<u>25-0663</u> Approve Permanent Street Occupancy Permit in College Avenue and Superior Street for 222 West College Avenue.

Attachments: 222 W College Ave Street Occupancy Memo.pdf

<u>25-0664</u> Approve Permanent Street Occupancy Permit to the Building for Kids Children's Museum for a Safe Walking Route in Washington Street,

Appleton Street, and Oneida Street.

Attachments: Permit to Occupy the Public ROW - Safe Route 2025 BFK APL.pdf

25-0665 Approve Long Term Temporary Street Occupancy Permit for Bowl 91 (100

E College Avenue) Tables and Chairs in College Avenue Amenity Strip.