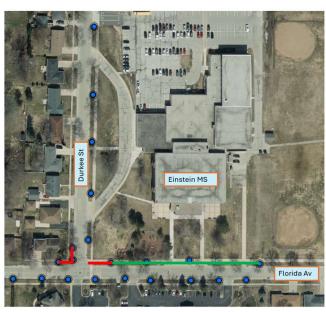

to Exceed \$96,400.

Attachments: 2026 Desman Design Award Memo.pdf

| <u>25-0667</u> | Approve ordinance change to install stop signs on Edgemere Drive at Kensington Drive.                                                                                                                                                                                                                                                                                                                                           |  |  |  |  |  |  |  |
|----------------|---------------------------------------------------------------------------------------------------------------------------------------------------------------------------------------------------------------------------------------------------------------------------------------------------------------------------------------------------------------------------------------------------------------------------------|--|--|--|--|--|--|--|
|                | <u>Attachments:</u> Edgemere-Kensington Yield to Stop Control Memo.pdf                                                                                                                                                                                                                                                                                                                                                          |  |  |  |  |  |  |  |
| <u>25-0668</u> | Approve ordinance changes for parking on Florida Av and Durkee St by Einstein Middle School (follow-up to a 6-month evaluation).  Attachments: Florida Av 300E Einstein MS Post 6-Mo Eval Memo.pdf                                                                                                                                                                                                                              |  |  |  |  |  |  |  |
|                | Attachments: Plonta AV 300E Ellistem Nio Post o-Nio Eval Memo.pur                                                                                                                                                                                                                                                                                                                                                               |  |  |  |  |  |  |  |
| <u>25-0507</u> | Approve ordinance changes related to parking at 500 Block of W Johnston Street. Follow-up to a 6-month evaluation period.                                                                                                                                                                                                                                                                                                       |  |  |  |  |  |  |  |
|                | Attachments: Johnston St 500W (post 6-Mo eval).pdf                                                                                                                                                                                                                                                                                                                                                                              |  |  |  |  |  |  |  |
|                | Legislative History                                                                                                                                                                                                                                                                                                                                                                                                             |  |  |  |  |  |  |  |
|                | 5/12/25 Municipal Services held Committee Held to next scheduled meeting.                                                                                                                                                                                                                                                                                                                                                       |  |  |  |  |  |  |  |
| <u>25-0669</u> | Approve ordinance changes for parking at 1500 N Durkee St, by Kaleidoscope Academy (follow-up to a 6-month evaluation).                                                                                                                                                                                                                                                                                                         |  |  |  |  |  |  |  |
|                | Attachments: Parking Changes 1500 N Durkee Memo.pdf                                                                                                                                                                                                                                                                                                                                                                             |  |  |  |  |  |  |  |
| <u>25-0670</u> | Approve Long Term Temporary Street Occupancy Permit for Lundgaard Park Construction Entrance at Lightning Drive Sidewalk through October 17, 2025.                                                                                                                                                                                                                                                                              |  |  |  |  |  |  |  |
|                | Attachments: Lundgaard Park Street Occupancy Permit.pdf                                                                                                                                                                                                                                                                                                                                                                         |  |  |  |  |  |  |  |
| <u>25-0671</u> | Award of Unit P-25 Pavement Marking Maintenance Contract (Epoxy) to Brickline, Inc., in an amount not to exceed \$177,505.70.                                                                                                                                                                                                                                                                                                   |  |  |  |  |  |  |  |
|                | Attachments: P-25 Pavement Marking Contract Award Memo.pdf                                                                                                                                                                                                                                                                                                                                                                      |  |  |  |  |  |  |  |
| <u>25-0676</u> | Approve the recommendation from the Appleton Public Arts Committee regarding the request from Neo Medina and the Trout Museum of Art to paint a mural to be located inside of the Red Ramp located at 134 S. Superior Street (Tax ID #31-2-0090-00) as described in the attached documents and subject to the conditions in the attached staff memo.  Attachments: Red Ramp Mural Public Arts Committee Recommendation Memo.pdf |  |  |  |  |  |  |  |
| <u>25-0672</u> | Approve ordinance changes for parking - School Route Plan for Sandy Slope Elementary School. <u>Attachments:</u> Sandy Slope SRTS Parking Changes Memo.pdf                                                                                                                                                                                                                                                                      |  |  |  |  |  |  |  |
| <u>25-0674</u> | Wilden Portfolio Park - New Street Design Approvals.                                                                                                                                                                                                                                                                                                                                                                            |  |  |  |  |  |  |  |
|                | Attachments: Wilden Portfolio Park Roadway Designs Memo.pdf                                                                                                                                                                                                                                                                                                                                                                     |  |  |  |  |  |  |  |