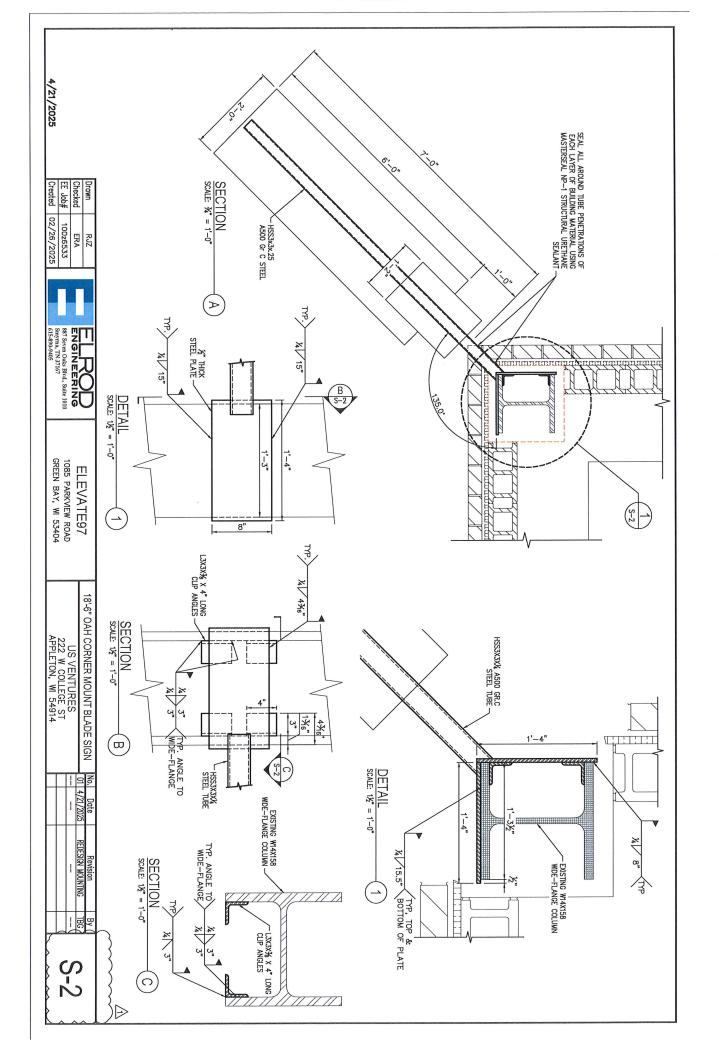

#### **MEMORANDUM**

Date: June 4, 2025

To: Municipal Services Committee

From: Laura Jungwirth, Director of Public Works

Subject: 222 West College Avenue Permit to Occupy the Public Right of Way

Elevate 97 has submitted on behalf of US Venture at 222 West College Avenue a permit to occupy the public right of way to replace two existing signs on the building exterior that extend beyond the property line. The proposed sign on College Avenue is anticipated to be installed in the same location as the one that currently exists on the canopy at the building entrance. The new sign on the southwestern corner of the building at Superior and College is proposed to extend further into the right of way than the current sign.

#### Action Item:

Approve the Permit to Occupy the Public Right of Way with the following conditions:

- Sign Permit approval is required by City of Appleton Inspections Division, which would include adherence to all Municipal Codes and specifically in relation to Sign Lighting from Sec. 23-528, "Signage may be internally lighted or may have external illumination mounted on the sign, building, or ground. However, no external light source shall be positioned as to interfere or be seen by vehicular traffic or adjacent residential uses."
- Any signage that encroaches within the right of way shall comply with Municipal Code requirements, and the guideline for allowing sign encroachments into the right of way is generally a 4-foot maximum. For the proposed signage specifically at the southwestern building corner at the College and Superior intersection, the entirety of the sign and its components shall not extend in any way beyond the edge of canopy.
- Adjacent to the existing corner sign at Superior and College exists an anchoring
  mechanism in which a fixed line over College Avenue is used for attaching and
  suspending decorations. In accordance with the City of Appleton and Appleton
  Downtown Inc. (ADI) Seasonal Displays Over College Avenue Memorandum of
  Understanding, any repair or replacement of these lines, including where affixed to a
  structure, requires a "properly qualified individual or company to inspect and maintain the

mounting system, anchoring mechanisms and fixed suspended lines" that shall be coordinated by and/or with ADI and submitted to the City's Director of Public Works.

**City of Appleton** 

100 North Appleton Street, Appleton WI 54911 Phone: (920) 832-6411 Fax: (920) 832-6464