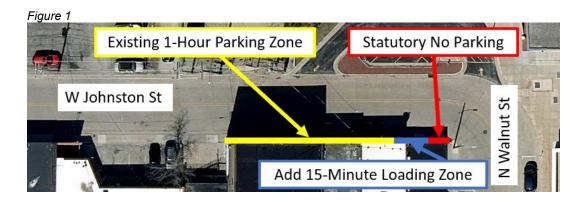

to Exceed \$96,400.

Attachments: 2026 Desman Design Award Memo.pdf

| <u>25-0667</u> | Approve ordinance change to install stop signs on Edgemere Drive at Kensington Drive.                                                                                                                                                                                                                                                                                                                                           |  |  |  |  |  |  |  |
|----------------|---------------------------------------------------------------------------------------------------------------------------------------------------------------------------------------------------------------------------------------------------------------------------------------------------------------------------------------------------------------------------------------------------------------------------------|--|--|--|--|--|--|--|
|                | <u>Attachments:</u> Edgemere-Kensington Yield to Stop Control Memo.pdf                                                                                                                                                                                                                                                                                                                                                          |  |  |  |  |  |  |  |
| <u>25-0668</u> | Approve ordinance changes for parking on Florida Av and Durkee St by Einstein Middle School (follow-up to a 6-month evaluation).  Attachments: Florida Av 300E Einstein MS Post 6-Mo Eval Memo.pdf                                                                                                                                                                                                                              |  |  |  |  |  |  |  |
|                | Attachments: Plonta AV 300E Ellistem Nio Post o-Nio Eval Memo.pur                                                                                                                                                                                                                                                                                                                                                               |  |  |  |  |  |  |  |
| <u>25-0507</u> | Approve ordinance changes related to parking at 500 Block of W Johnston Street. Follow-up to a 6-month evaluation period.                                                                                                                                                                                                                                                                                                       |  |  |  |  |  |  |  |
|                | Attachments: Johnston St 500W (post 6-Mo eval).pdf                                                                                                                                                                                                                                                                                                                                                                              |  |  |  |  |  |  |  |
|                | Legislative History                                                                                                                                                                                                                                                                                                                                                                                                             |  |  |  |  |  |  |  |
|                | 5/12/25 Municipal Services held Committee Held to next scheduled meeting.                                                                                                                                                                                                                                                                                                                                                       |  |  |  |  |  |  |  |
| <u>25-0669</u> | Approve ordinance changes for parking at 1500 N Durkee St, by Kaleidoscope Academy (follow-up to a 6-month evaluation).                                                                                                                                                                                                                                                                                                         |  |  |  |  |  |  |  |
|                | Attachments: Parking Changes 1500 N Durkee Memo.pdf                                                                                                                                                                                                                                                                                                                                                                             |  |  |  |  |  |  |  |
| <u>25-0670</u> | Approve Long Term Temporary Street Occupancy Permit for Lundgaard Park Construction Entrance at Lightning Drive Sidewalk through October 17, 2025.                                                                                                                                                                                                                                                                              |  |  |  |  |  |  |  |
|                | Attachments: Lundgaard Park Street Occupancy Permit.pdf                                                                                                                                                                                                                                                                                                                                                                         |  |  |  |  |  |  |  |
| <u>25-0671</u> | Award of Unit P-25 Pavement Marking Maintenance Contract (Epoxy) to Brickline, Inc., in an amount not to exceed \$177,505.70.                                                                                                                                                                                                                                                                                                   |  |  |  |  |  |  |  |
|                | Attachments: P-25 Pavement Marking Contract Award Memo.pdf                                                                                                                                                                                                                                                                                                                                                                      |  |  |  |  |  |  |  |
| <u>25-0676</u> | Approve the recommendation from the Appleton Public Arts Committee regarding the request from Neo Medina and the Trout Museum of Art to paint a mural to be located inside of the Red Ramp located at 134 S. Superior Street (Tax ID #31-2-0090-00) as described in the attached documents and subject to the conditions in the attached staff memo.  Attachments: Red Ramp Mural Public Arts Committee Recommendation Memo.pdf |  |  |  |  |  |  |  |
| <u>25-0672</u> | Approve ordinance changes for parking - School Route Plan for Sandy Slope Elementary School. <u>Attachments:</u> Sandy Slope SRTS Parking Changes Memo.pdf                                                                                                                                                                                                                                                                      |  |  |  |  |  |  |  |
| <u>25-0674</u> | Wilden Portfolio Park - New Street Design Approvals.                                                                                                                                                                                                                                                                                                                                                                            |  |  |  |  |  |  |  |
|                | Attachments: Wilden Portfolio Park Roadway Designs Memo.pdf                                                                                                                                                                                                                                                                                                                                                                     |  |  |  |  |  |  |  |