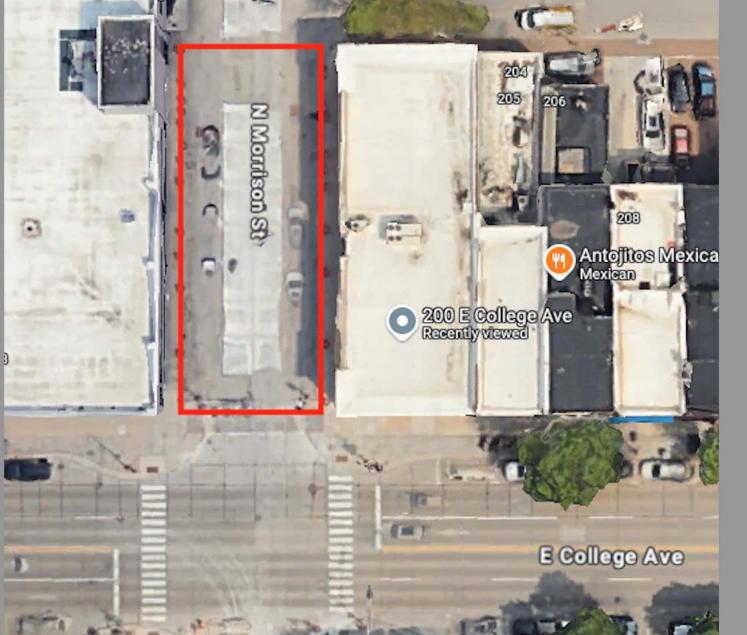

Attachments: 2025 Late Alcohol License Renewals.pdf

| <u>25-0565</u> | Class "B" Beer and Reserve "Class B" Liquor License application for Vault 202 Brewery and Taphouse LLC d/b/a Vault 202 Brewery and Taproom, Frederick Stuedemann, Agent, located at 202 W College Ave, contingent upon approval from the Health and Inspections departments  Attachments: Vault 202 Brewery & Taproom LLC.Alcohol.Class B Beer Reserve Liquor.2.26.3                                                      |
|----------------|---------------------------------------------------------------------------------------------------------------------------------------------------------------------------------------------------------------------------------------------------------------------------------------------------------------------------------------------------------------------------------------------------------------------------|
| <u>25-0568</u> | 2025-2026 Late Cigarette, Tobacco, and Electronic Vaping Device License renewal applications                                                                                                                                                                                                                                                                                                                              |
|                | Attachments: 2025 LATE CTV RENEWALS.pdf                                                                                                                                                                                                                                                                                                                                                                                   |
| <u>25-0569</u> | Cigarette, Tobacco, and Electronic Vaping Device License application for Esales Inc d/b/a The Flower Pot, Tye Hartwell, Agent, located at 2310 W College Ave                                                                                                                                                                                                                                                              |
|                | Attachments: Flower Pot.Esales Inc.CTV.5.16.25REDACTED.pdf                                                                                                                                                                                                                                                                                                                                                                |
| <u>25-0570</u> | Pet Store License renewal application for HSA Corporation d/b/a Pet Supplies Plus, Angela DeHaan, Applicant, located at 702 W Northland Ave, contingent upon approval from the Inspections department                                                                                                                                                                                                                     |
|                | <u>Attachments:</u> Pet Supplies Plus.HSA Corporation.PK.5.14.25.REDACTED.pdf                                                                                                                                                                                                                                                                                                                                             |
| <u>25-0571</u> | Pet Store License renewal application for Just Pets LLC d/b/a Just Pets, Craig Weborg, Applicant, located at 2009 N Richmond St                                                                                                                                                                                                                                                                                           |
|                | Attachments: Just Pets.PK.5.16.25.REDACTED.pdf                                                                                                                                                                                                                                                                                                                                                                            |
| <u>25-0577</u> | Salvage Dealer's License renewal application for Mr C's Motorcycles LLC d/b/a Mr C Cycle, Janet Ristau, Applicant, located at 724 S Outagamie St, contingent upon approval from the Inspections department                                                                                                                                                                                                                |
|                | Attachments: Mr C's Motorcycles.REDACTED.pdf                                                                                                                                                                                                                                                                                                                                                                              |
| <u>25-0335</u> | Temporary Class "B" Beer License application for Appleton Downtown Inc, Jennifer Stephany, Person in Charge, located at 333 W. College Ave, en May 16, 2025 from 5:00 p.m. to 10:00 p.m. on College Avenue, from Superior Street to Durkee Street, for Light the Night Market special event, RESCHEDULED TO FRIDAY, MAY 30, 2025  Attachments: Appleton Downtown Inc.Alcohol.Temp B_Beer.Light the Night Market.5.16.25.R |
|                | Legislative History                                                                                                                                                                                                                                                                                                                                                                                                       |