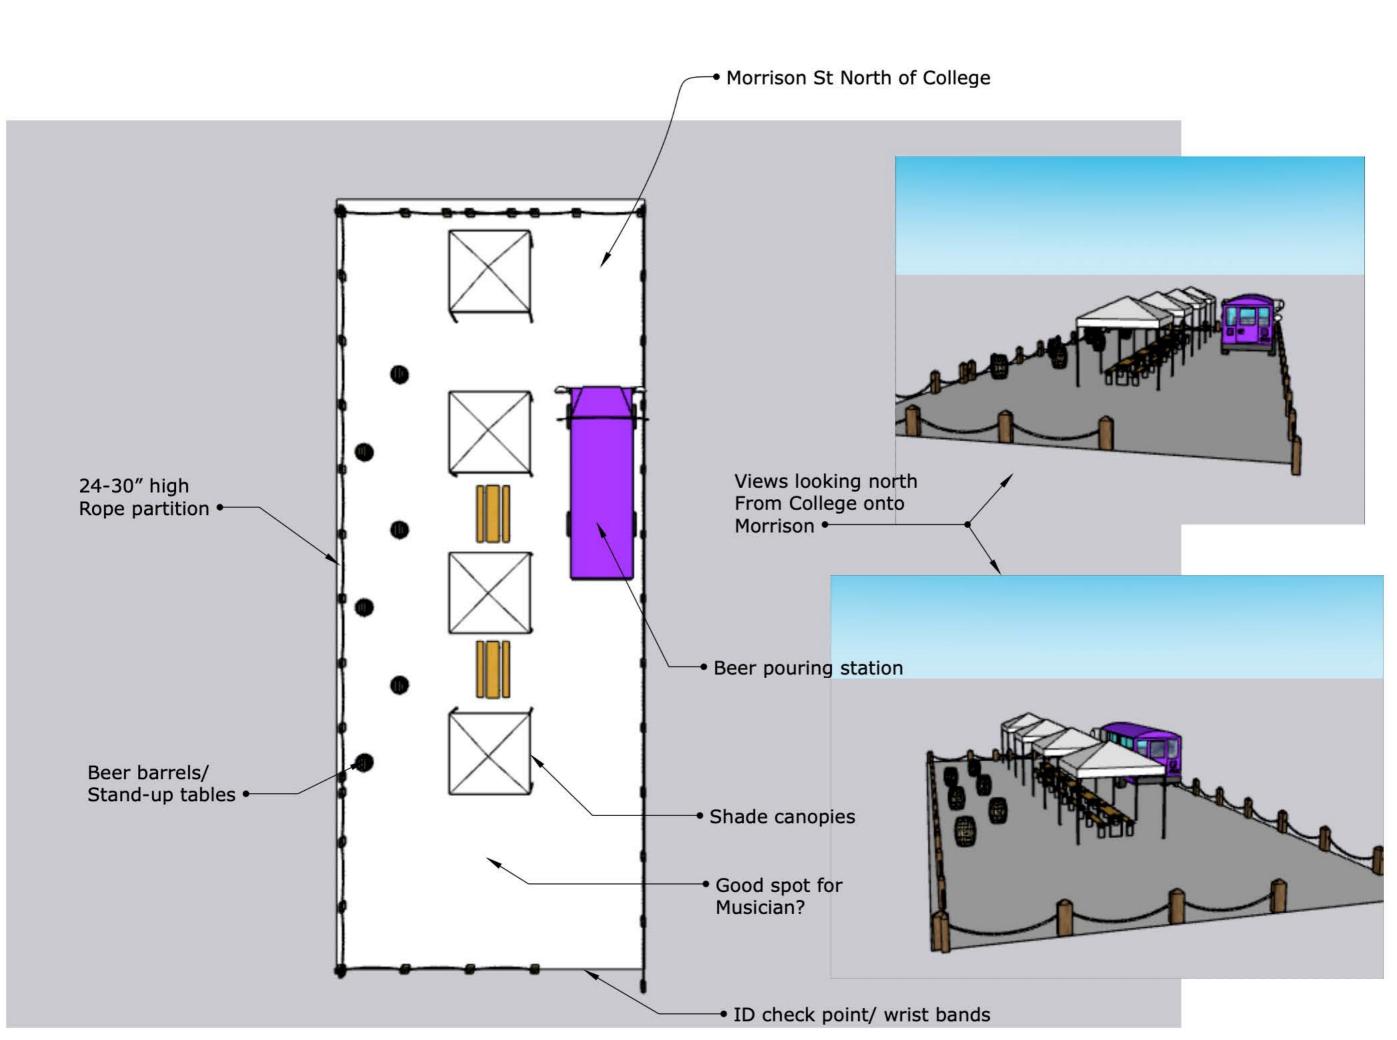

Attachments: 2025 Late Alcohol License Renewals.pdf

| <u>25-0565</u> | Class "B" Beer and Reserve "Class B" Liquor License application for Vault 202 Brewery and Taphouse LLC d/b/a Vault 202 Brewery and Taproom, Frederick Stuedemann, Agent, located at 202 W College Ave, contingent upon approval from the Health and Inspections departments  Attachments: Vault 202 Brewery & Taproom LLC.Alcohol.Class B Beer Reserve Liquor.2.26.3                                                      |
|----------------|---------------------------------------------------------------------------------------------------------------------------------------------------------------------------------------------------------------------------------------------------------------------------------------------------------------------------------------------------------------------------------------------------------------------------|
| <u>25-0568</u> | 2025-2026 Late Cigarette, Tobacco, and Electronic Vaping Device License renewal applications                                                                                                                                                                                                                                                                                                                              |
|                | Attachments: 2025 LATE CTV RENEWALS.pdf                                                                                                                                                                                                                                                                                                                                                                                   |
| <u>25-0569</u> | Cigarette, Tobacco, and Electronic Vaping Device License application for Esales Inc d/b/a The Flower Pot, Tye Hartwell, Agent, located at 2310 W College Ave                                                                                                                                                                                                                                                              |
|                | Attachments: Flower Pot.Esales Inc.CTV.5.16.25REDACTED.pdf                                                                                                                                                                                                                                                                                                                                                                |
| <u>25-0570</u> | Pet Store License renewal application for HSA Corporation d/b/a Pet Supplies Plus, Angela DeHaan, Applicant, located at 702 W Northland Ave, contingent upon approval from the Inspections department                                                                                                                                                                                                                     |
|                | <u>Attachments:</u> Pet Supplies Plus.HSA Corporation.PK.5.14.25.REDACTED.pdf                                                                                                                                                                                                                                                                                                                                             |
| <u>25-0571</u> | Pet Store License renewal application for Just Pets LLC d/b/a Just Pets, Craig Weborg, Applicant, located at 2009 N Richmond St                                                                                                                                                                                                                                                                                           |
|                | Attachments: Just Pets.PK.5.16.25.REDACTED.pdf                                                                                                                                                                                                                                                                                                                                                                            |
| <u>25-0577</u> | Salvage Dealer's License renewal application for Mr C's Motorcycles LLC d/b/a Mr C Cycle, Janet Ristau, Applicant, located at 724 S Outagamie St, contingent upon approval from the Inspections department                                                                                                                                                                                                                |
|                | Attachments: Mr C's Motorcycles.REDACTED.pdf                                                                                                                                                                                                                                                                                                                                                                              |
| <u>25-0335</u> | Temporary Class "B" Beer License application for Appleton Downtown Inc, Jennifer Stephany, Person in Charge, located at 333 W. College Ave, en May 16, 2025 from 5:00 p.m. to 10:00 p.m. on College Avenue, from Superior Street to Durkee Street, for Light the Night Market special event, RESCHEDULED TO FRIDAY, MAY 30, 2025  Attachments: Appleton Downtown Inc.Alcohol.Temp B_Beer.Light the Night Market.5.16.25.R |
|                | Legislative History                                                                                                                                                                                                                                                                                                                                                                                                       |