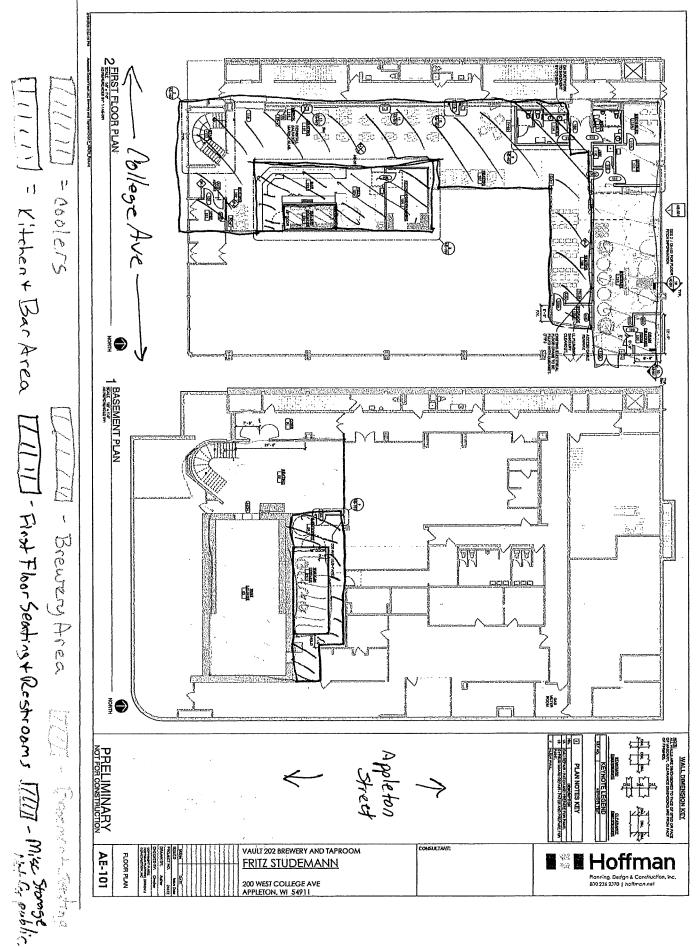

Attachments: 2025 Late Alcohol License Renewals.pdf

| <u>25-0565</u> | Class "B" Beer and Reserve "Class B" Liquor License application for Vault 202 Brewery and Taphouse LLC d/b/a Vault 202 Brewery and Taproom, Frederick Stuedemann, Agent, located at 202 W College Ave, contingent upon approval from the Health and Inspections departments  Attachments: Vault 202 Brewery & Taproom LLC.Alcohol.Class B Beer Reserve Liquor.2.26.3                                                      |
|----------------|---------------------------------------------------------------------------------------------------------------------------------------------------------------------------------------------------------------------------------------------------------------------------------------------------------------------------------------------------------------------------------------------------------------------------|
| <u>25-0568</u> | 2025-2026 Late Cigarette, Tobacco, and Electronic Vaping Device License renewal applications                                                                                                                                                                                                                                                                                                                              |
|                | Attachments: 2025 LATE CTV RENEWALS.pdf                                                                                                                                                                                                                                                                                                                                                                                   |
| <u>25-0569</u> | Cigarette, Tobacco, and Electronic Vaping Device License application for Esales Inc d/b/a The Flower Pot, Tye Hartwell, Agent, located at 2310 W College Ave                                                                                                                                                                                                                                                              |
|                | Attachments: Flower Pot.Esales Inc.CTV.5.16.25REDACTED.pdf                                                                                                                                                                                                                                                                                                                                                                |
| <u>25-0570</u> | Pet Store License renewal application for HSA Corporation d/b/a Pet Supplies Plus, Angela DeHaan, Applicant, located at 702 W Northland Ave, contingent upon approval from the Inspections department                                                                                                                                                                                                                     |
|                | <u>Attachments:</u> Pet Supplies Plus.HSA Corporation.PK.5.14.25.REDACTED.pdf                                                                                                                                                                                                                                                                                                                                             |
| <u>25-0571</u> | Pet Store License renewal application for Just Pets LLC d/b/a Just Pets, Craig Weborg, Applicant, located at 2009 N Richmond St                                                                                                                                                                                                                                                                                           |
|                | Attachments: Just Pets.PK.5.16.25.REDACTED.pdf                                                                                                                                                                                                                                                                                                                                                                            |
| <u>25-0577</u> | Salvage Dealer's License renewal application for Mr C's Motorcycles LLC d/b/a Mr C Cycle, Janet Ristau, Applicant, located at 724 S Outagamie St, contingent upon approval from the Inspections department                                                                                                                                                                                                                |
|                | Attachments: Mr C's Motorcycles.REDACTED.pdf                                                                                                                                                                                                                                                                                                                                                                              |
| <u>25-0335</u> | Temporary Class "B" Beer License application for Appleton Downtown Inc, Jennifer Stephany, Person in Charge, located at 333 W. College Ave, en May 16, 2025 from 5:00 p.m. to 10:00 p.m. on College Avenue, from Superior Street to Durkee Street, for Light the Night Market special event, RESCHEDULED TO FRIDAY, MAY 30, 2025  Attachments: Appleton Downtown Inc.Alcohol.Temp B_Beer.Light the Night Market.5.16.25.R |
|                | Legislative History                                                                                                                                                                                                                                                                                                                                                                                                       |