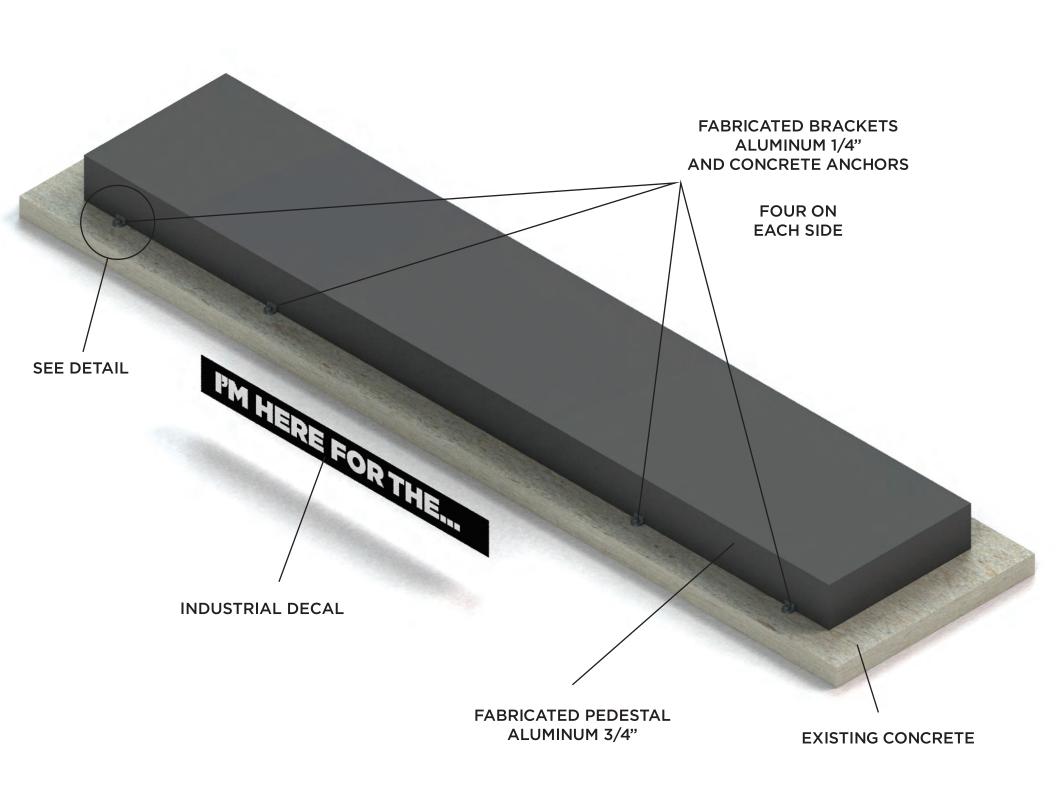

Attached to the sculpture would be the Downtown locator pin logo as indicated on the image. No additional signage is proposed at this time.

### Other items?







12



# POSSIBLE MATERIAL











# DOWNTOWN BRIGHTS COLOR PALETTE



**BLUE** CMYK: 100, 20, 0, 0 RGB: 0, 149, 218



YELLOW CMYK: 0, 20, 100, 0 RGB: 255, 203, 5



**GREEN** CMYK: 50, 0, 100, 0 RGB: 141, 198, 63



**DEEP TEAL** CMYK: 50, 100, 0, 0 RGB: 146, 39, 143



**RED** CMYK: 0, 90, 65, 0 RGB: 239, 64, 80



**ORANGE** CMYK: 0, 70, 100, 0 RGB: 243, 112, 33



MAGENTA CMYK: 0, 90, 0, 0 RGB: 238, 61, 150



**BLACK** CMYK: 0, 0, 0, 100 RGB: 0, 0, 0



RICH BLACK CMYK: 30, 30, 30, 100 RGB: 0, 0, 0











### EXPLODED VIEW SCULPTURE







FABRICATED BRACKETS ALUMINUM 1/4"



#### PAINTED PLATE ALUMINUM 3/4"













### Save the Date

In 2016, you asked for a renovated library – we listened! **Now, we want to hear from you again.** 

Come check out the renovated library and provide input for Appleton's future at our second family friendly workshop for Plan Appleton. We'll share what we have learned since our open house last November, dive deeper into opportunities, and test recommendations. Presentations will be given at the top of every hour followed by activities to learn more from you. See you there!



Check out the project website to learn more by scanning the QR code or visiting www.planappleton.org DATE

March 18th, 2025

TIME

# Join us for any of the following times

- 4-5 pm
- 5-6 pm
- 6-7pm

#### **LOCATION**

## Appleton Public Library 200 N Appleton St

Mary Beth Nienhaus Communit