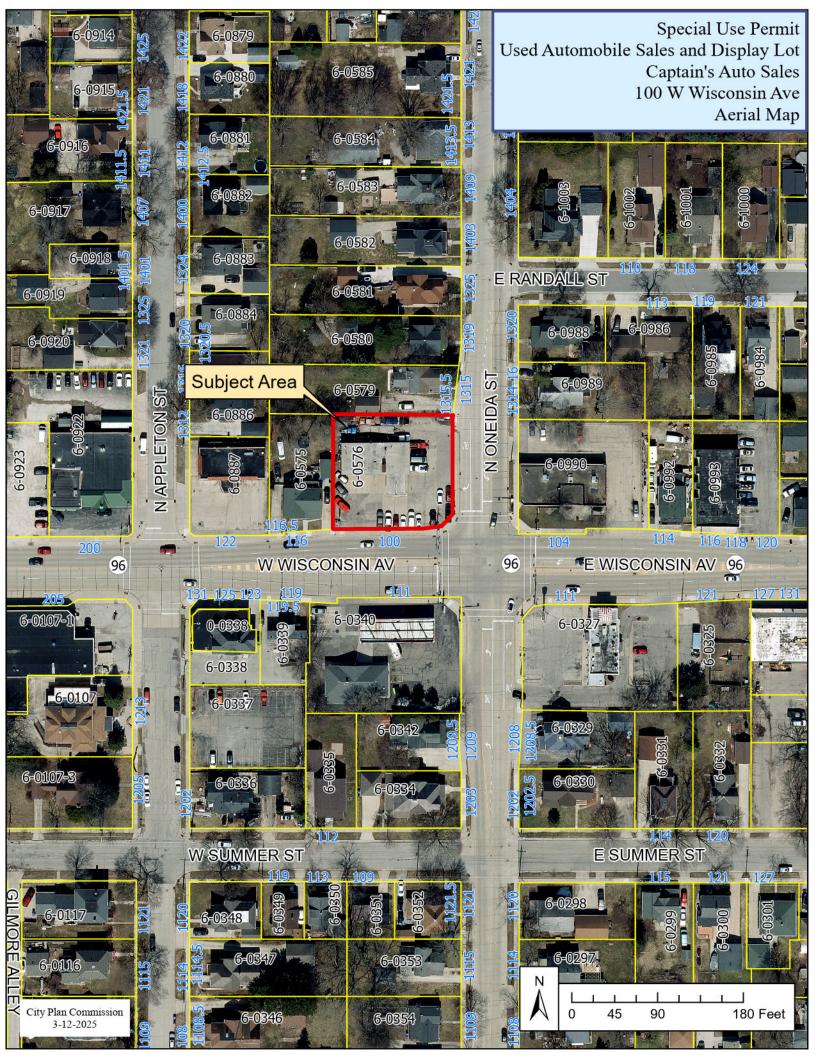

### 5. Public Hearing/Appearances

**25-0201** 

Special Use Permit #1-25 to establish a used automobile sales and display lot located at 100 West Wisconsin Avenue (Tax Id #31-6-0576-00), as shown on the attached development plan and per attached plan of operation, to run with the land subject to the conditions in the attached staff memo and approve attached Resolution (Associated with Action Item #25-0202)

### 6. Action Items

25-0202

Request to approve Special Use Permit #1-25 to establish a used automobile sales and display lot located at 100 West Wisconsin Avenue (Tax Id #31-6-0576-00), as shown on the attached development plan and per attached plan of operation, to run with the land subject to the conditions in the attached staff memo and approve attached Resolution (2/3 vote of Common Council required for approval)

### **GENERAL INFORMATION**

Owner/Applicant: Chad Le Capitaine, Chad Le Capitaine, LLC

Address/Parcel Number: 100 West Wisconsin Avenue (Tax Id #31-6-0576-00)

Petitioner's Request: Establish used automobile sales and display lot

### **STAFF ANALYSIS**

**Existing Site Conditions:** The building consists of 3 service bays for automobile maintenance and repair facility, including an off-street parking lot that can accommodate 15 parking spaces.