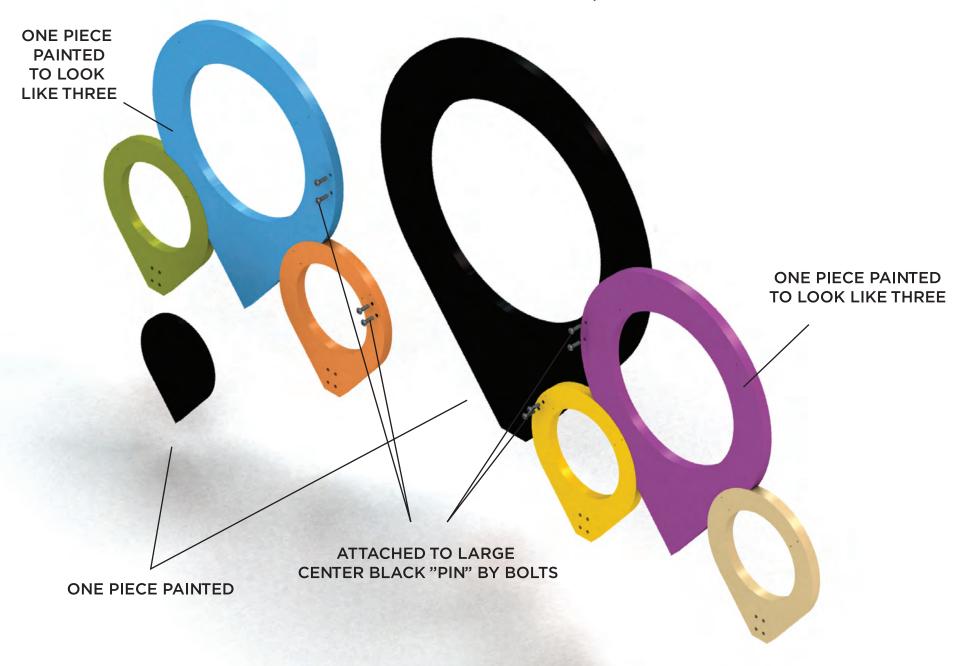

### 25-0203

Request to approve from Creative Downtown Appleton, Inc. to install a selfie sculpture on City-owned property located within Houdini Plaza at 121 West College Avenue (Tax Id #31-2-0065-00), in accordance with Wis. Stat. §62.23(5) pertaining to location of any statue or other memorial, as described in the attached documents and subject to the conditions in the attached staff memo

Attachments: ADI Selfie Sculpture Memo to PC 03-12-25.pdf