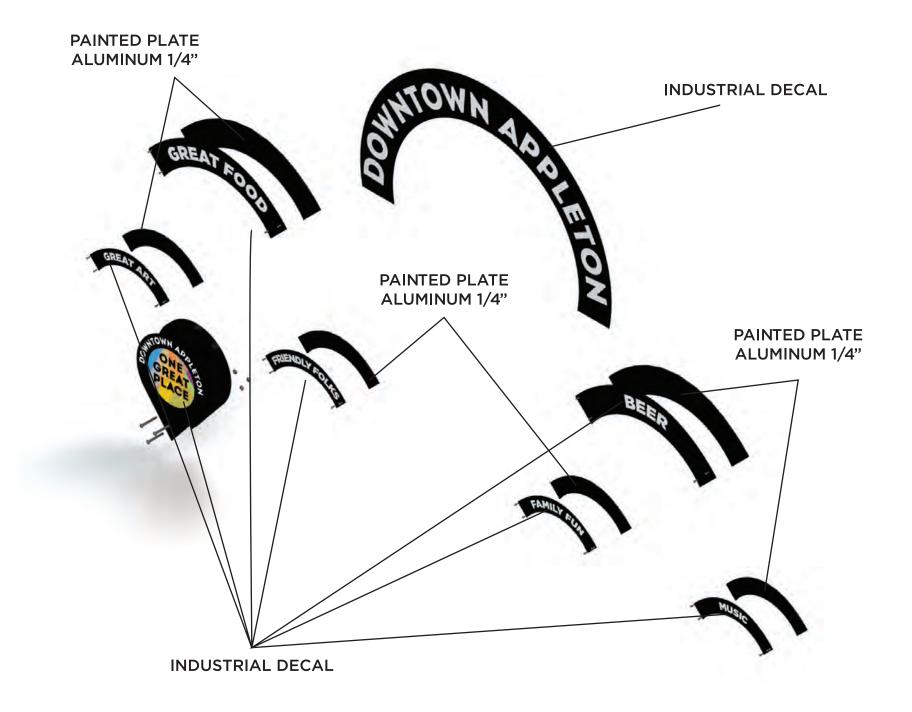

### 25-0203

Request to approve from Creative Downtown Appleton, Inc. to install a selfie sculpture on City-owned property located within Houdini Plaza at 121 West College Avenue (Tax Id #31-2-0065-00), in accordance with Wis. Stat. §62.23(5) pertaining to location of any statue or other memorial, as described in the attached documents and subject to the conditions in the attached staff memo

Attachments: ADI Selfie Sculpture Memo to PC 03-12-25.pdf