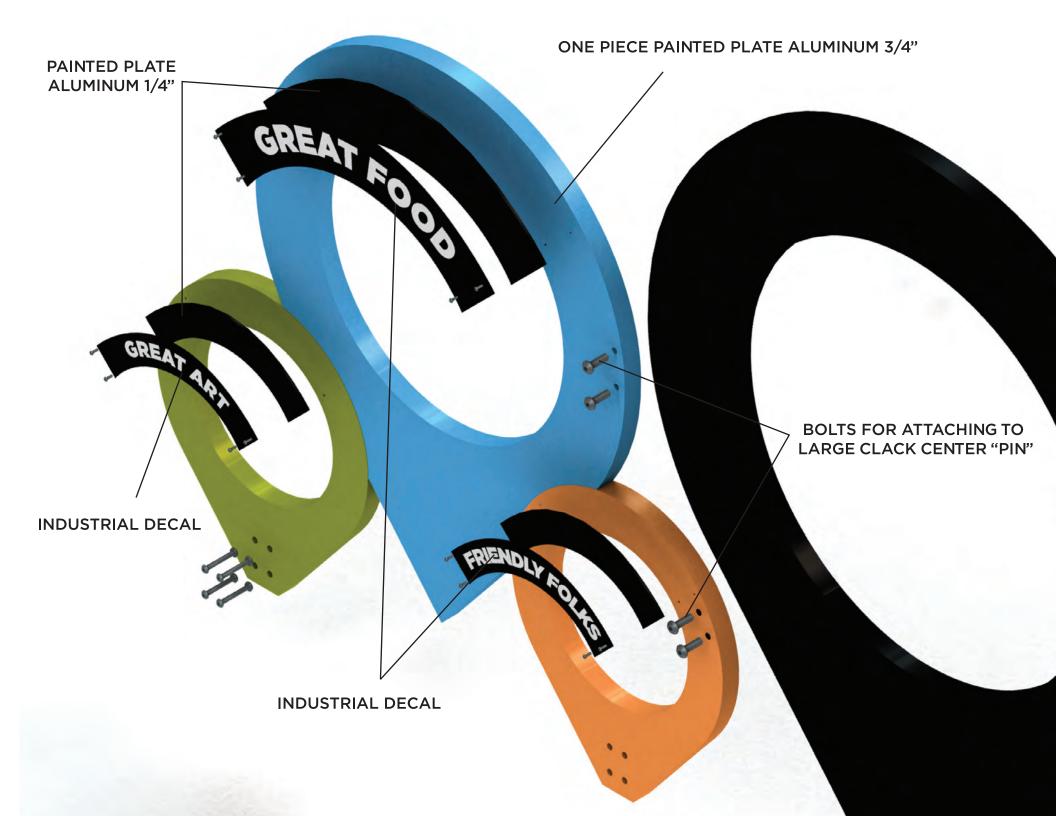

### 25-0203

Request to approve from Creative Downtown Appleton, Inc. to install a selfie sculpture on City-owned property located within Houdini Plaza at 121 West College Avenue (Tax Id #31-2-0065-00), in accordance with Wis. Stat. §62.23(5) pertaining to location of any statue or other memorial, as described in the attached documents and subject to the conditions in the attached staff memo