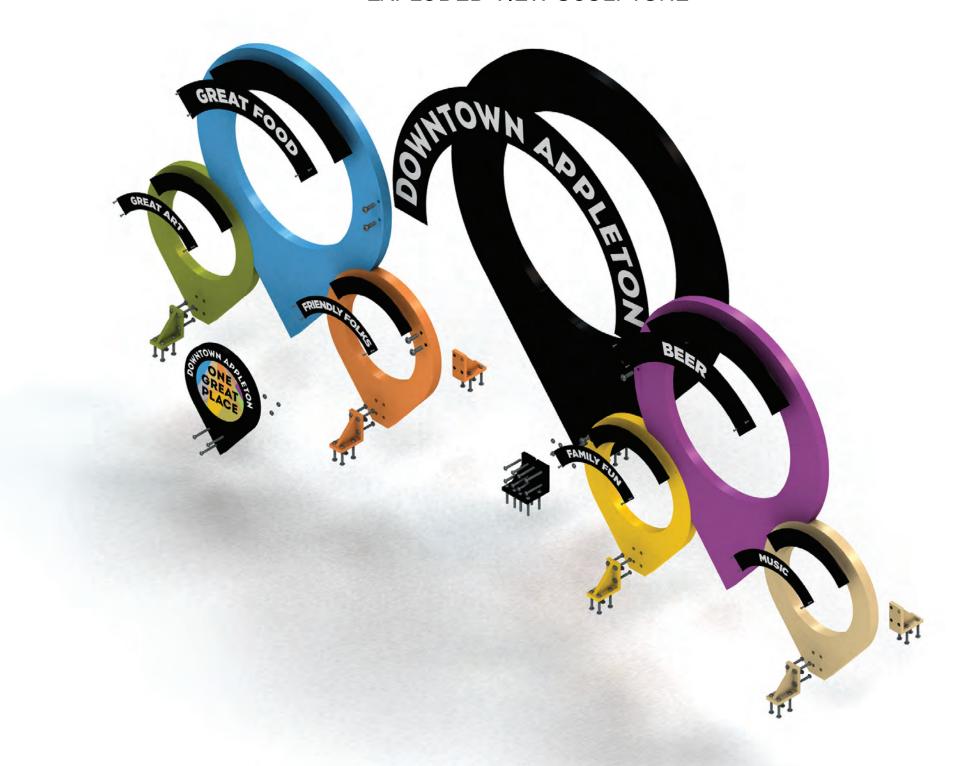

### 25-0203

Request to approve from Creative Downtown Appleton, Inc. to install a selfie sculpture on City-owned property located within Houdini Plaza at 121 West College Avenue (Tax Id #31-2-0065-00), in accordance with Wis. Stat. §62.23(5) pertaining to location of any statue or other memorial, as described in the attached documents and subject to the conditions in the attached staff memo