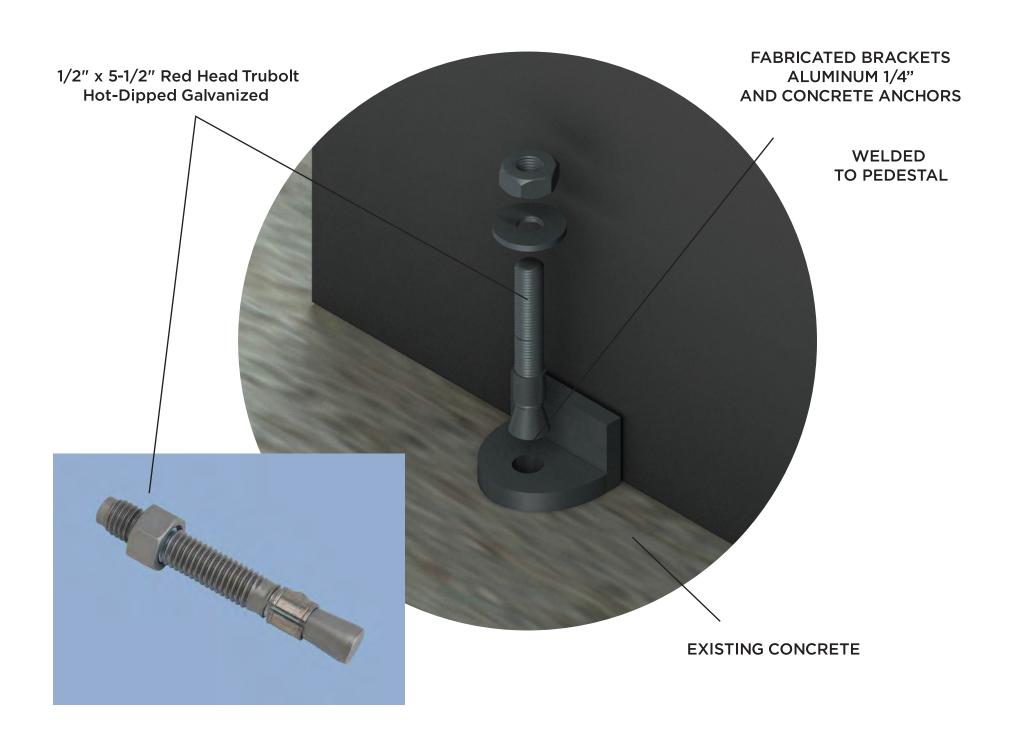

Attached to the sculpture would be the Downtown locator pin logo as indicated on the image. No additional signage is proposed at this time.

### Other items?







12



# POSSIBLE MATERIAL











# DOWNTOWN BRIGHTS COLOR PALETTE



**BLUE** CMYK: 100, 20, 0, 0 RGB: 0, 149, 218



YELLOW CMYK: 0, 20, 100, 0 RGB: 255, 203, 5



**GREEN** CMYK: 50, 0, 100, 0 RGB: 141, 198, 63



**DEEP TEAL** CMYK: 50, 100, 0, 0 RGB: 146, 39, 143



**RED** CMYK: 0, 90, 65, 0 RGB: 239, 64, 80



**ORANGE** CMYK: 0, 70, 100, 0 RGB: 243, 112, 33



MAGENTA CMYK: 0, 90, 0, 0 RGB: 238, 61, 150



**BLACK** CMYK: 0, 0, 0, 100 RGB: 0, 0, 0



RICH BLACK CMYK: 30, 30, 30, 100 RGB: 0, 0, 0











### EXPLODED VIEW SCULPTURE







FABRICATED BRACKETS ALUMINUM 1/4"



#### PAINTED PLATE ALUMINUM 3/4"













### Save the Date

In 2016, you asked for a renovated library – we listened! **Now, we want to hear from you again.** 

Come check out the renovated library and provide input for Appleton's future at our second family friendly workshop for Plan Appleton. We'll share what we have learned since our open house last November, dive deeper into opportunities, and test recommendations. Presentations will be given at the top of every hour followed by activities to learn more from you. See you there!



Check out the project website to learn more by scanning the QR code or visiting www.planappleton.org DATE

March 18th, 2025

TIME

# Join us for any of the following times

- 4-5 pm
- 5-6 pm
- 6-7pm

#### **LOCATION**

## Appleton Public Library 200 N Appleton St

Mary Beth Nienhaus Community