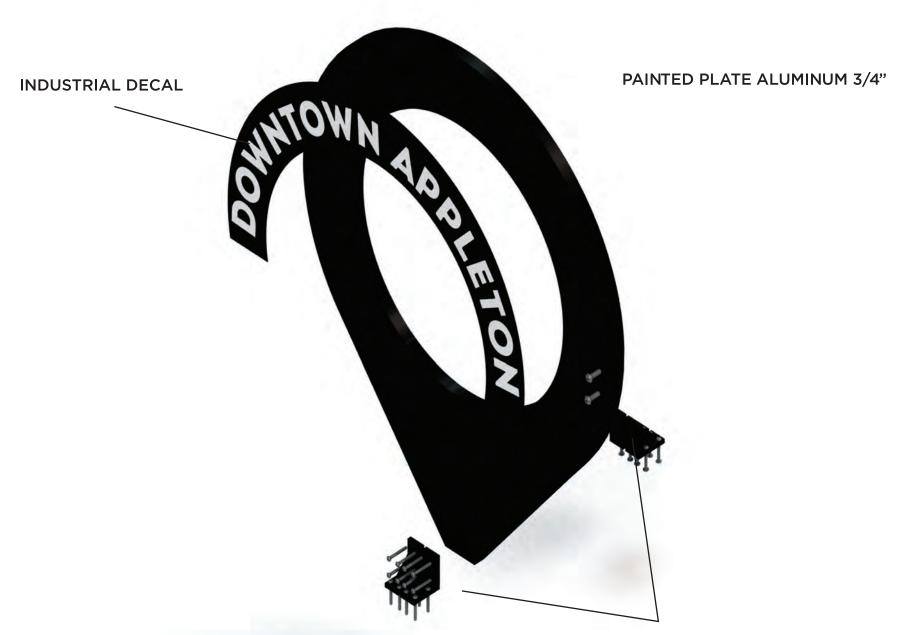

### 25-0203

Request to approve from Creative Downtown Appleton, Inc. to install a selfie sculpture on City-owned property located within Houdini Plaza at 121 West College Avenue (Tax Id #31-2-0065-00), in accordance with Wis. Stat. §62.23(5) pertaining to location of any statue or other memorial, as described in the attached documents and subject to the conditions in the attached staff memo

Attachments: ADI Selfie Sculpture Memo to PC 03-12-25.pdf