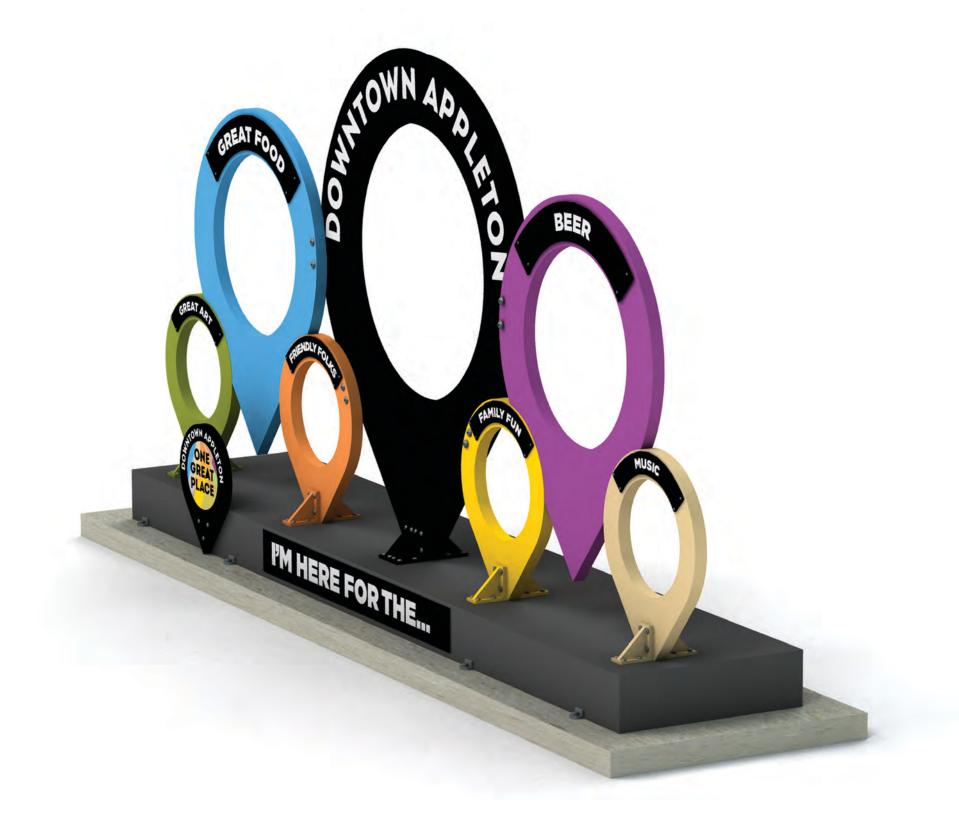

### 25-0203

Request to approve from Creative Downtown Appleton, Inc. to install a selfie sculpture on City-owned property located within Houdini Plaza at 121 West College Avenue (Tax Id #31-2-0065-00), in accordance with Wis. Stat. §62.23(5) pertaining to location of any statue or other memorial, as described in the attached documents and subject to the conditions in the attached staff memo