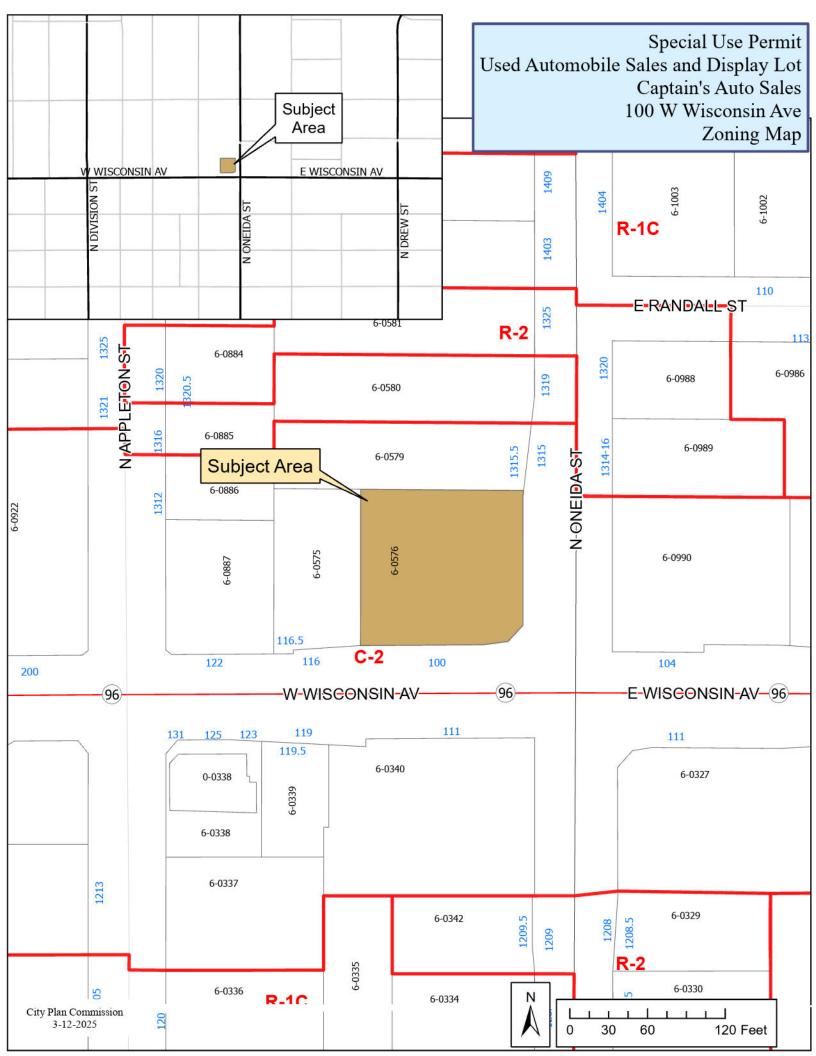

### 5. Public Hearing/Appearances

**25-0201** 

Special Use Permit #1-25 to establish a used automobile sales and display lot located at 100 West Wisconsin Avenue (Tax Id #31-6-0576-00), as shown on the attached development plan and per attached plan of operation, to run with the land subject to the conditions in the attached staff memo and approve attached Resolution (Associated with Action Item #25-0202)

### 6. Action Items

25-0202

Request to approve Special Use Permit #1-25 to establish a used automobile sales and display lot located at 100 West Wisconsin Avenue (Tax Id #31-6-0576-00), as shown on the attached development plan and per attached plan of operation, to run with the land subject to the conditions in the attached staff memo and approve attached Resolution (2/3 vote of Common Council required for approval)

### **GENERAL INFORMATION**

Owner/Applicant: Chad Le Capitaine, Chad Le Capitaine, LLC

Address/Parcel Number: 100 West Wisconsin Avenue (Tax Id #31-6-0576-00)

Petitioner's Request: Establish used automobile sales and display lot

**Surrounding Zoning and Land Uses:** The surrounding area is under the jurisdiction of the City of Appleton (north, south, east, and west). The uses are generally commercial and residential in nature.

North: C-2 General Commercial District. The adjacent land use to the north is a duplex. (Future

Land Use Map recommends one/two family residential for the adjacent property.)

South: C-2 General Commercial District. The adjacent land use to the south is a gas station. (Future Land Use Map recommends mixed-use for the adjacent property.)

East: C-2 General Commercial District. The adjacent land use to the east is commercial. (Future Land Use Map recommends mixed-use for the adjacent property.)

West: C-2 General Commercial District. The adjacent land use to the west is a duplex. (Future Land Use Map recommends mixed-use for the adjacent property.)