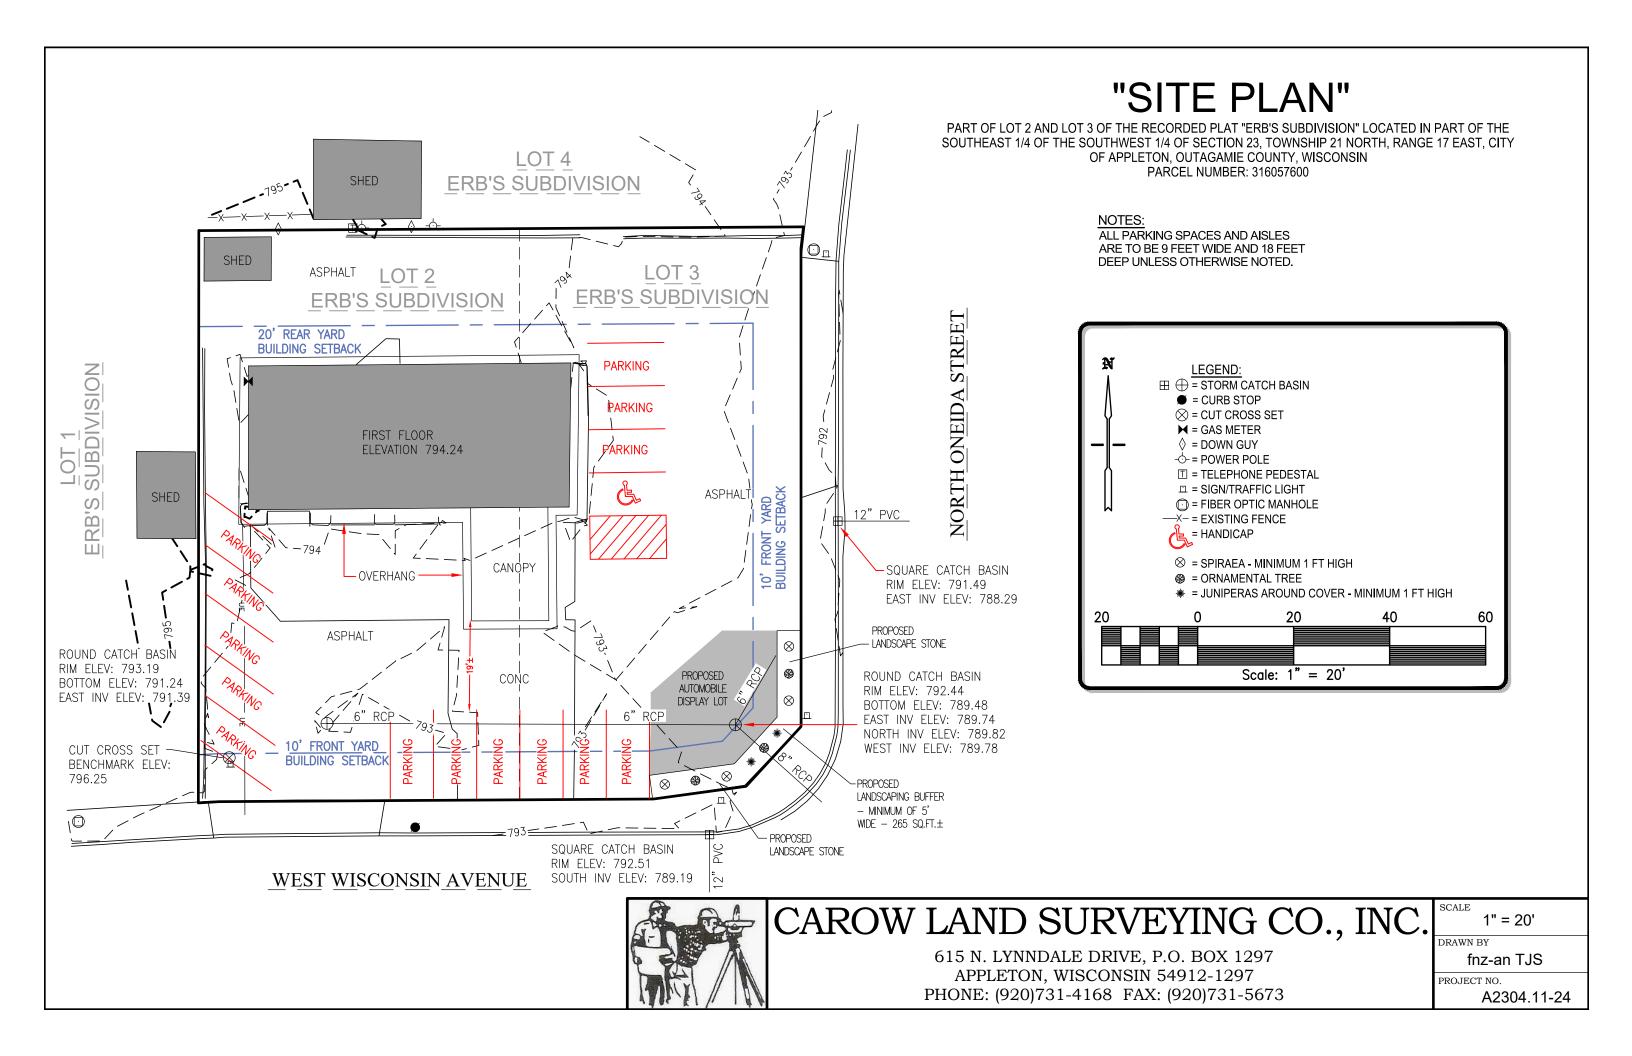

### **BACKGROUND**

1969 – Automobile repair shop and gasoline sales was established on this site.

1980's – The underground gas tanks and gas pumps were removed from the site.

2010 – Land along North Oneida Street and West Wisconsin Avenue was purchased for additional right-of-way. Due to the land acquisition for the public right-of-way, the parking lot aisle width was reduced from 24 feet to 19 feet but remains conforming pursuant to Section 23-42(e). The ground sign and landscape island were removed at the corner of Oneida Street and Wisconsin Avenue.

2023 – Variance request for the installation of the perimeter automobile sales display lot landscaping requirements was denied by the Zoning Board of Appeals.

### **STAFF ANALYSIS**

**Existing Site Conditions:** The building consists of 3 service bays for automobile maintenance and repair facility, including an off-street parking lot that can accommodate 15 parking spaces.

- 1. All proposed outdoor lighting to illuminate the automobile display lot shall comply with the standards in §23-53, Outdoor lighting.
  - Substantial Evidence: This condition is one of the special regulations included in Section 23-66(h)(5)a. of the Zoning Ordinance for this particular use. This condition provides notice to the applicant that any outdoor lighting installed to illuminate the display lot area shall comply with §23-53.
- 2. Perimeter landscaping along North Oneida Street and West Wisconsin Avenue as shown on the development that complies with the standards specified under Chapter 23 Zoning, Section 23-66(h)(5)b., shall be installed prior to the Inspections Division and Community Development staff affixing signatures to the Motor Vehicle Dealer License. Section 23-66(h)(5)b.1.i. and ii and 23-66(h)(5)b.2.ii. requires a minimum of a five (5) foot wide perimeter landscaping buffer along North Oneida Street and West Wisconsin Avenue. The perimeter landscaping buffer shall have a minimum one (1) foot high staggered row of evergreen and deciduous shrubs across eighty (80) percent of the lot frontage with a shade tree required every forty (40) feet.

Substantial Evidence: This condition provides notice to the applicant that the display lot landscaping shall be installed prior to City signatures being affixed to the Motor Vehicle Dealer License.

3. The outdoor display of merchandise and vehicles for sale shall not be located in areas intended for traffic circulation according to the site plan and development plan.