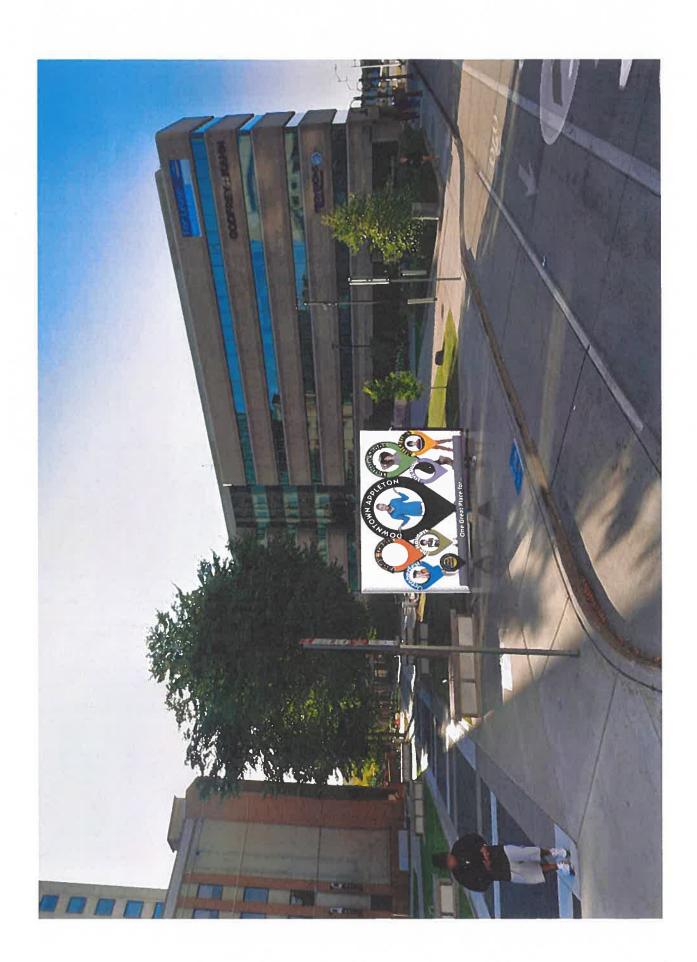

### 25-0203

Request to approve from Creative Downtown Appleton, Inc. to install a selfie sculpture on City-owned property located within Houdini Plaza at 121 West College Avenue (Tax Id #31-2-0065-00), in accordance with Wis. Stat. §62.23(5) pertaining to location of any statue or other memorial, as described in the attached documents and subject to the conditions in the attached staff memo

Attachments: ADI Selfie Sculpture Memo to PC 03-12-25.pdf