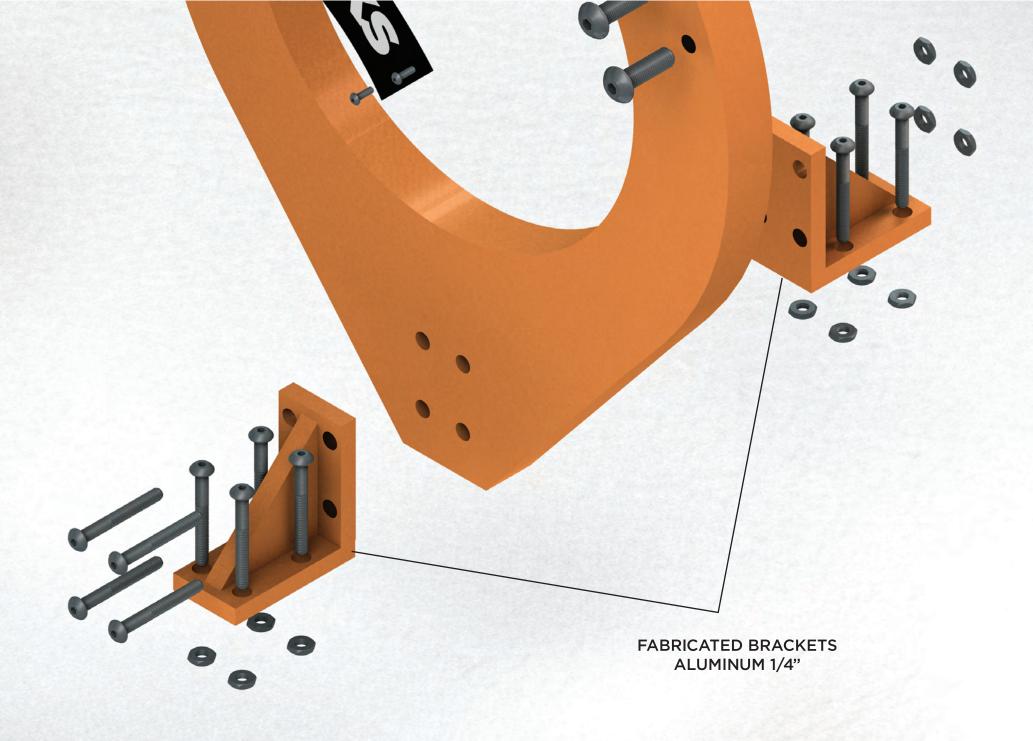

### 25-0203

Request to approve from Creative Downtown Appleton, Inc. to install a selfie sculpture on City-owned property located within Houdini Plaza at 121 West College Avenue (Tax Id #31-2-0065-00), in accordance with Wis. Stat. §62.23(5) pertaining to location of any statue or other memorial, as described in the attached documents and subject to the conditions in the attached staff memo

Attachments: ADI Selfie Sculpture Memo to PC 03-12-25.pdf