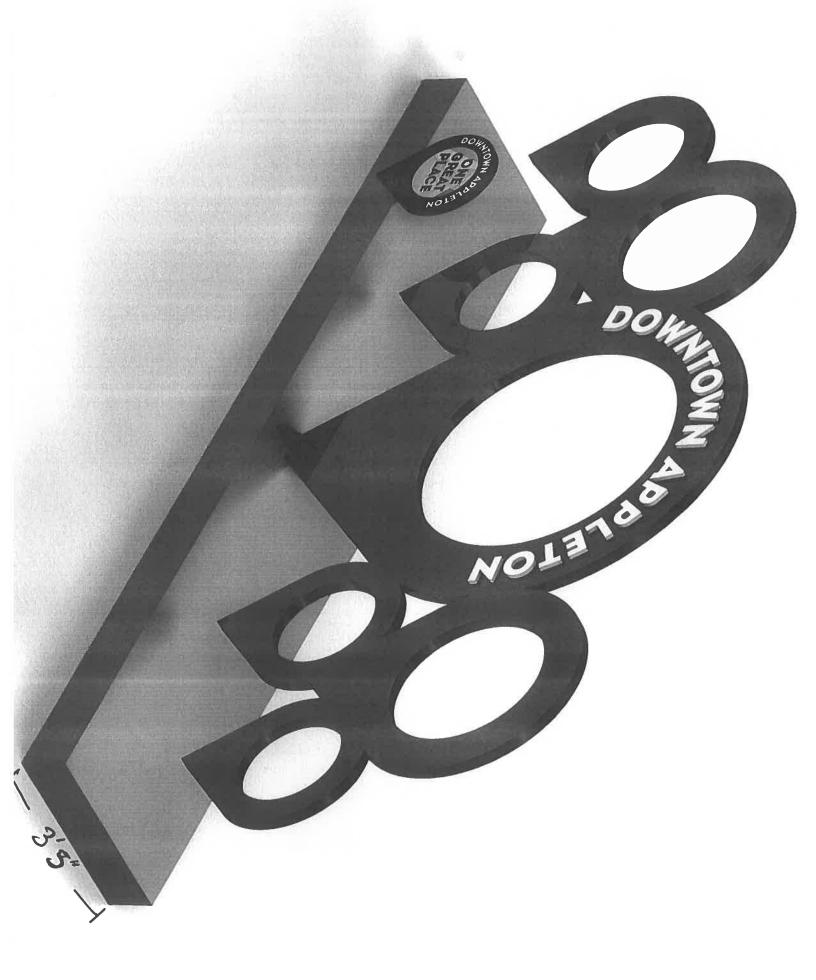

### 25-0203

Request to approve from Creative Downtown Appleton, Inc. to install a selfie sculpture on City-owned property located within Houdini Plaza at 121 West College Avenue (Tax Id #31-2-0065-00), in accordance with Wis. Stat. §62.23(5) pertaining to location of any statue or other memorial, as described in the attached documents and subject to the conditions in the attached staff memo

Attachments: ADI Selfie Sculpture Memo to PC 03-12-25.pdf