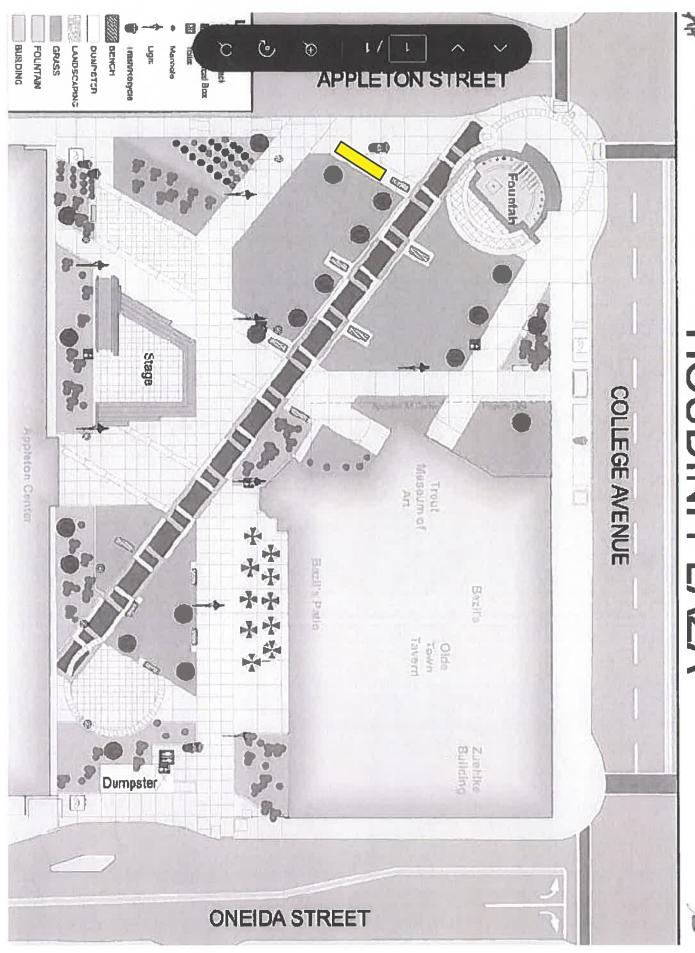

### 25-0203

Request to approve from Creative Downtown Appleton, Inc. to install a selfie sculpture on City-owned property located within Houdini Plaza at 121 West College Avenue (Tax Id #31-2-0065-00), in accordance with Wis. Stat. §62.23(5) pertaining to location of any statue or other memorial, as described in the attached documents and subject to the conditions in the attached staff memo

Attachments: ADI Selfie Sculpture Memo to PC 03-12-25.pdf