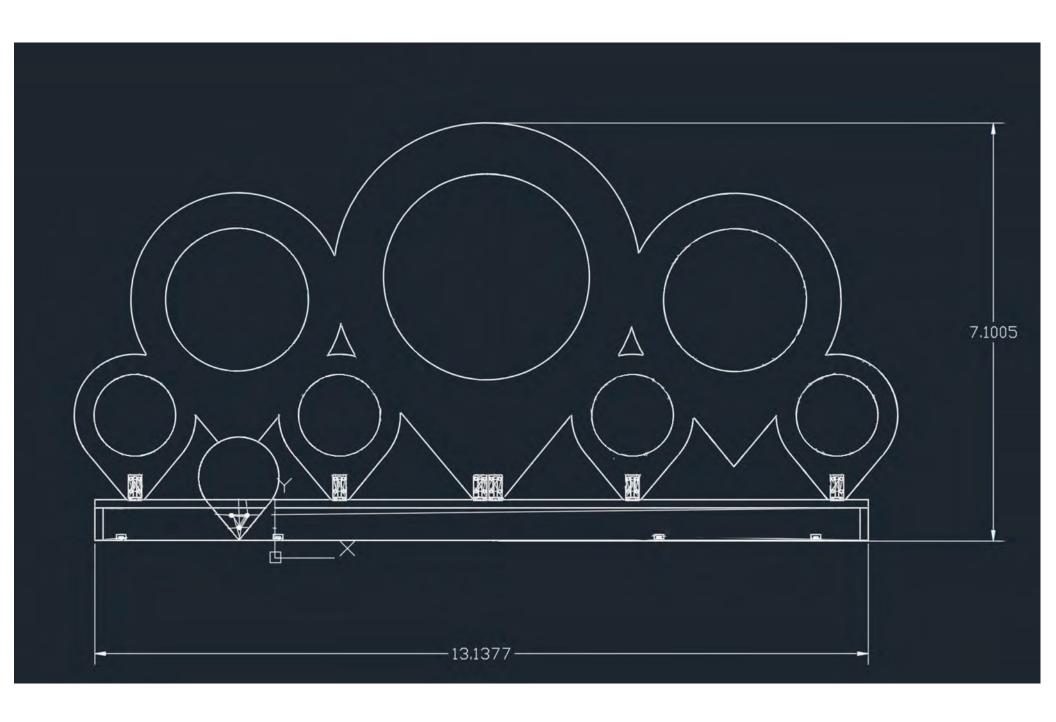

tached to the sculpture would be the Downtown locator pin logo as indicated on the image. No additional signage is proposed at this time.

### Other items?







12



# POSSIBLE MATERIAL











# DOWNTOWN BRIGHTS COLOR PALETTE



**BLUE** CMYK: 100, 20, 0, 0 RGB: 0, 149, 218



YELLOW CMYK: 0, 20, 100, 0 RGB: 255, 203, 5



**GREEN** CMYK: 50, 0, 100, 0 RGB: 141, 198, 63



**DEEP TEAL** CMYK: 50, 100, 0, 0 RGB: 146, 39, 143



**RED** CMYK: 0, 90, 65, 0 RGB: 239, 64, 80



**ORANGE** CMYK: 0, 70, 100, 0 RGB: 243, 112, 33



MAGENTA CMYK: 0, 90, 0, 0 RGB: 238, 61, 150



**BLACK** CMYK: 0, 0, 0, 100 RGB: 0, 0, 0



RICH BLACK CMYK: 30, 30, 30, 100 RGB: 0, 0, 0











### EXPLODED VIEW SCULPTURE







FABRICATED BRACKETS ALUMINUM 1/4"



#### PAINTED PLATE ALUMINUM 3/4"













### Save the Date

In 2016, you asked for a renovated library – we listened! **Now, we want to hear from you again.** 

Come check out the renovated library and provide input for Appleton's future at our second family friendly workshop for Plan Appleton. We'll share what we have learned since our open house last November, dive deeper into opportunities, and test recommendations. Presentations will be given at the top of every hour followed by activities to learn more from you. See you there!



Check out the project website to learn more by scanning the QR code or visiting www.planappleton.org DATE

March 18th, 2025

TIME

# Join us for any of the following times

- 4-5 pm
- 5-6 pm
- 6-7pm

#### **LOCATION**

## Appleton Public Library 200 N Appleton St

Mary Beth Nienhaus Community Me