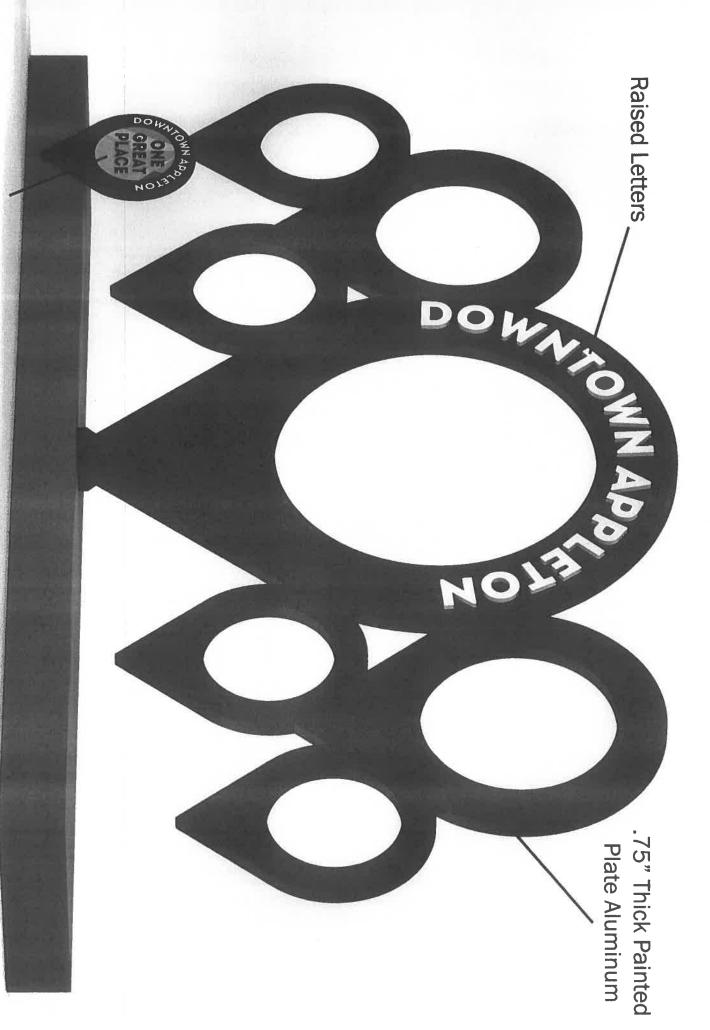

### 25-0203

Request to approve from Creative Downtown Appleton, Inc. to install a selfie sculpture on City-owned property located within Houdini Plaza at 121 West College Avenue (Tax Id #31-2-0065-00), in accordance with Wis. Stat. §62.23(5) pertaining to location of any statue or other memorial, as described in the attached documents and subject to the conditions in the attached staff memo

Attachments: ADI Selfie Sculpture Memo to PC 03-12-25.pdf