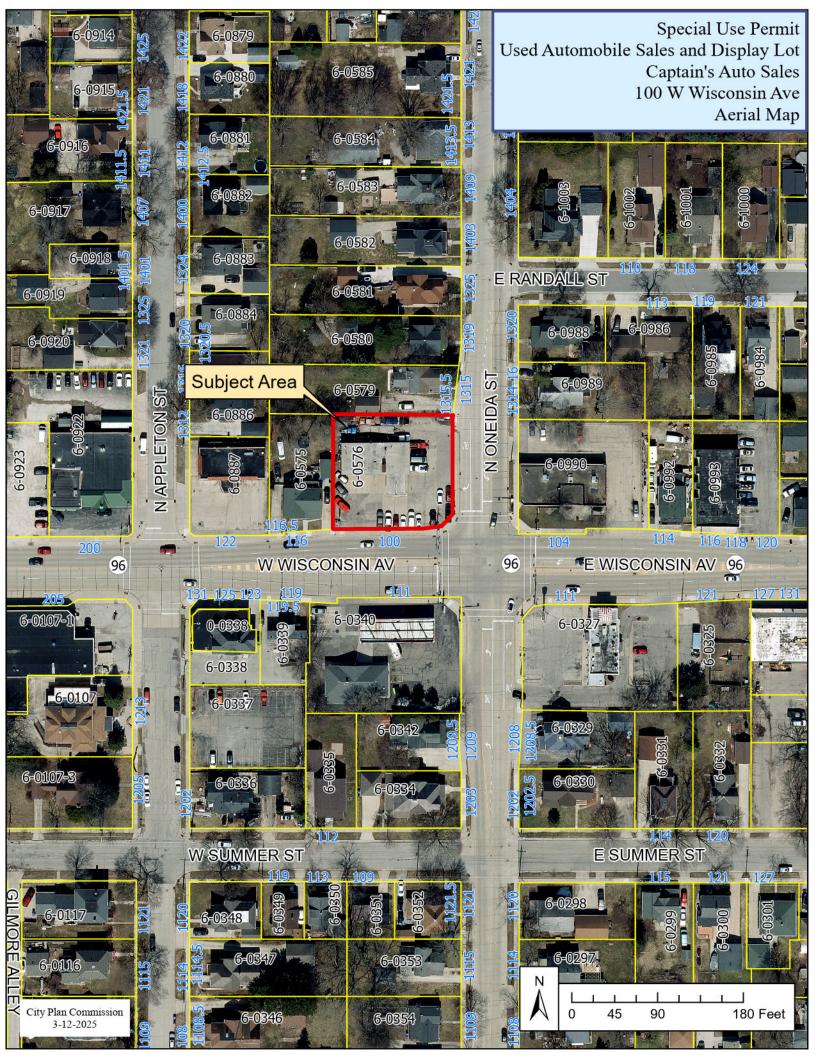

Pursuant to Sections 23-66 and 23-113 of the Appleton Municipal Code, to consider a request by Chad Le Capitaine, owner/applicant, to obtain a Special Use Permit to establish a used automobile sales and display lot located at 100 West Wisconsin Avenue. In the C-2 General Commercial District, a Special Use Permit is required for used automobile sales and display lots.

- Pursuant to Sections 23-66 and 23-113 of the Appleton Municipal Code, to consider a request by Chad Le Capitaine, owner/applicant, to obtain a Special Use Permit to establish a used automobile sales and display lot located at 100 West Wisconsin Avenue. In the C-2 General Commercial District, a Special Use Permit is required for used automobile sales and display lots.
- ALDERMANIC DISTRICT: 1 Alderperson William Siebers

**Surrounding Zoning and Land Uses:** The surrounding area is under the jurisdiction of the City of Appleton (north, south, east, and west). The uses are generally commercial and residential in nature.

North: C-2 General Commercial District. The adjacent land use to the north is a duplex. (Future

Land Use Map recommends one/two family residential for the adjacent property.)

South: C-2 General Commercial District. The adjacent land use to the south is a gas station. (Future Land Use Map recommends mixed-use for the adjacent property.)

East: C-2 General Commercial District. The adjacent land use to the east is commercial. (Future Land Use Map recommends mixed-use for the adjacent property.)

West: C-2 General Commercial District. The adjacent land use to the west is a duplex. (Future Land Use Map recommends mixed-use for the adjacent property.)