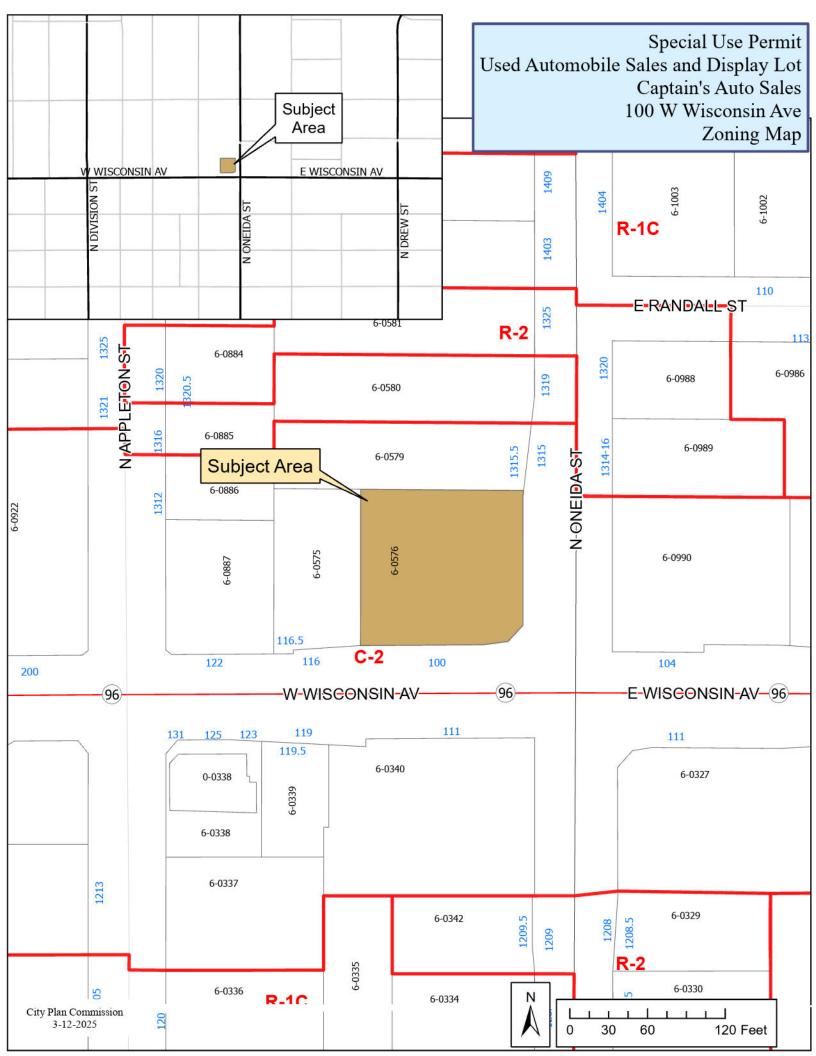

### **GENERAL INFORMATION**

Owner/Applicant: Chad Le Capitaine, Chad Le Capitaine, LLC

Address/Parcel Number: 100 West Wisconsin Avenue (Tax Id #31-6-0576-00)

Petitioner's Request: Establish used automobile sales and display lot

Project Summary: The applicant proposes to establish a used automobile sales and display lot.

**Operational Information:** A plan of operation is attached to the staff report.

**Current Zoning and Procedural Findings:** The subject property has a zoning designation of C-2 General Commercial District. Per Section 23-113(e) of the Municipal Code, a used automobile sales and display lot requires a Special Use Permit in the C-2 District. The Plan Commission makes a recommendation to the Common Council who will make the final decision on the Special Use Permit. A two-thirds vote of the Common Council is required for approval.

**Surrounding Zoning and Land Uses:** The surrounding area is under the jurisdiction of the City of Appleton (north, south, east, and west). The uses are generally commercial and residential in nature.

North: C-2 General Commercial District. The adjacent land use to the north is a duplex. (Future

Land Use Map recommends one/two family residential for the adjacent property.)

South: C-2 General Commercial District. The adjacent land use to the south is a gas station. (Future Land Use Map recommends mixed-use for the adjacent property.)

East: C-2 General Commercial District. The adjacent land use to the east is commercial. (Future Land Use Map recommends mixed-use for the adjacent property.)

West: C-2 General Commercial District. The adjacent land use to the west is a duplex. (Future Land Use Map recommends mixed-use for the adjacent property.)