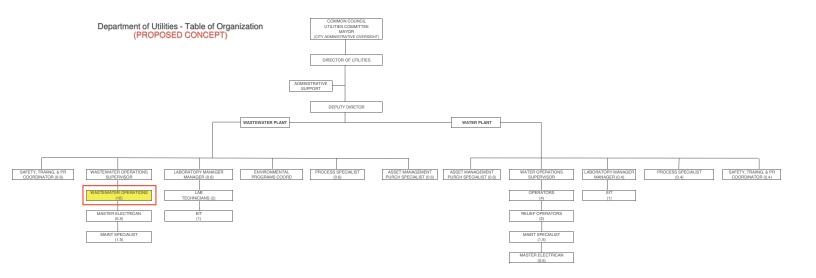

This memorandum includes a summary of the current TO, proposed changes, and an overview of the organizational benefits that would follow the adoption of these changes if implemented. The current and proposed TO (Appendix 1), current and proposed Operations Division schedule (Appendix 2), and current and modified payroll exception codes (Appendix 3).

### **New Roles and Responsibilities:**

To counteract the challenges previously noted, a change in the TO and new shift schedule is being proposed. The proposed TO change would combine the WWPOs, SOs and ROs into one Operator Group. By expanding the number of individuals in a unified Operator Group, the scheduled rotation would expand from a 4-week rotation amongst four Operators to a 10-week rotation among ten operators. During the 10-week rotation, each Operator would work three (3) weekends (0600-1600, 1400-0000 and 2200-0800) with day shift (0700-1500 or 0600-1600) schedule on each side of the weekend to make a 40-hour work week. The remainder of the schedule would comprise dayshift (0700-1500) work performing the job duties of the current RO and Solids Operator position.

# ATTACHMENT 1 Current & Proposed Table of Organization

KWTTable Org/UT. Table of Org/sts.sis

KWTTable Org/UT. Table of Org/sts.sis