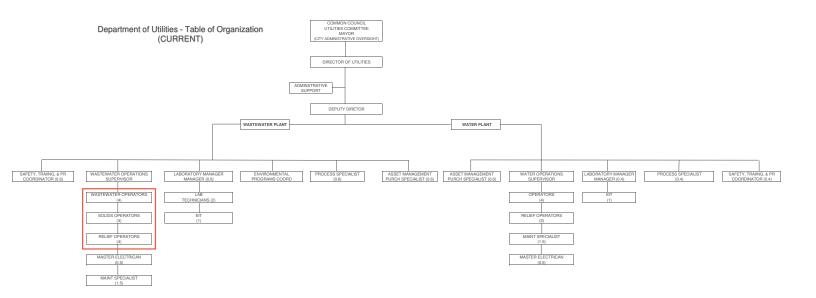

This memorandum includes a summary of the current TO, proposed changes, and an overview of the organizational benefits that would follow the adoption of these changes if implemented. The current and proposed TO (Appendix 1), current and proposed Operations Division schedule (Appendix 2), and current and modified payroll exception codes (Appendix 3).

#### **CURRENT WASTEWATER TREATMENT PLANT OPERATIONS STAFFING**

## Wastewater Plant Operators (WWPO)

There are currently four (4) WWPOs that are responsible for operational control and maintaining plant processes within the facility's Wisconsin Pollution Discharge Elimination System (WPDES) permit. The WWPO schedule consists of rotating shifts that presently include 0700-1500, 1500-2300, and 2300-0700. The current schedule has 12-hour shifts on the weekends (0300-1500 and 1500-0300) that are filled by the first and second shift WWPOs. The current schedule allows for WWPOs to work two weekends then get two weekends off.

#### **Solids Operators (SO)**

There are currently two (2) SOs that are required to operate the belt filter press units to dewater anaerobically digested biosolids. They work fixed 10-hour shifts Monday through Friday. The Operator #1 schedule is from 0500-1500 and Operator #2 works 1900-0500. The 1500-1900 shift is filled on Monday through Thursday with a RO.

## Relief Operators (ROs)

There are four FTE (4) RO positions. ROs work involves a full range of process support duties along with coordinating operational tasks to accommodate maintenance activities. ROs are required to fill in for WWPOs and provide laboratory support. ROs are expected to perform with a comparable level of independence and judgment and within departmental procedures and regulatory rules to maintain compliance with the facility's WPDES permit. The typical RO schedule is Monday through Friday from 0700 -1500. The exception is when scheduled for the 1500-1900 Solids Operator shift (Monday through Thursday) or if filling in for WWPO or SO vacancies.

# ATTACHMENT 1 Current & Proposed Table of Organization

KWTTable Org/UT. Table of Org/sts.sis

KWTTable Org/UT. Table of Org/sts.sis