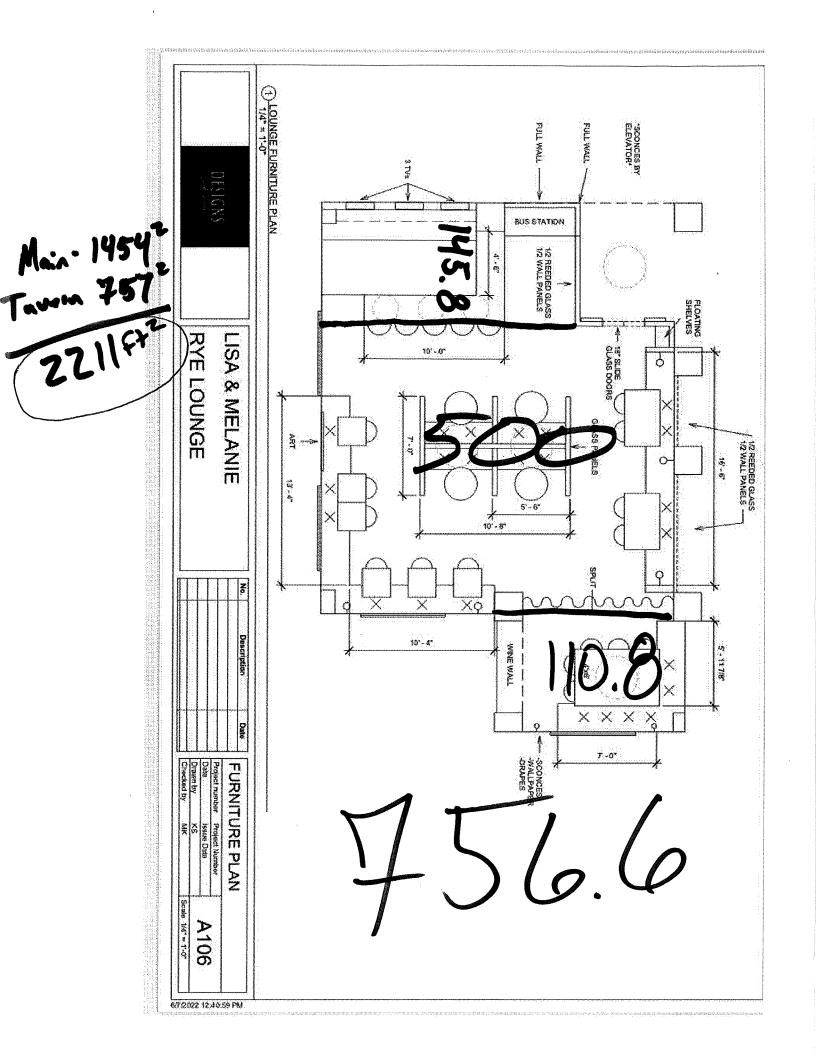

24-1009

Class "B" Beer License application for Lilac Enterprise LLC d/b/a May's

|                | Kitchen, May Vang, Agent, located at 1804 S. Lawe St. Ste 204.<br><u>Attachments:</u> <u>May's Kitchen Redacted.pdf</u>                                                                                                                                                                                                                                                                                                                        |
|----------------|------------------------------------------------------------------------------------------------------------------------------------------------------------------------------------------------------------------------------------------------------------------------------------------------------------------------------------------------------------------------------------------------------------------------------------------------|
| <u>24-0987</u> | Class "A" Beer and "Class A" Liquor License application for Dolgencorp<br>LLC d/b/a Dollar General #6535, John Greene, Agent, located at 1320 W.<br>Wisconsin Ave.<br><u>Attachments:</u> Dollar General 6535 Redacted.pdf                                                                                                                                                                                                                     |
| <u>24-0989</u> | Class "A" Beer and "Class A" Liquor License application for Dolgencorp<br>LLC d/b/a Dollar General #21851, John Greene, Agent, located at 1010<br>W. College Ave.<br><u>Attachments:</u> <u>Dollar General 21851 Redacted.pdf</u>                                                                                                                                                                                                              |
| <u>24-0986</u> | Class "B" Beer and Reserve "Class B" Liquor License Permanent<br>Premises Amendment application for Rye Inc d/b/a Rye Restaurant,<br>Nicolas Morse, Agent, located at 308 W. College Ave, contingent upon<br>approval from all departments.<br><u>Attachments:</u> Rye Restaurant Premise Amend. 2024.pdf                                                                                                                                      |
| <u>24-0992</u> | Class "B" Beer and Reserve "Class B" Liquor License Temporary<br>Premises Amendment application for The Trout Museum of Art Inc d/b/a<br>Trout Museum of Art, Christina Turner, Agent, located at 111 W. College<br>Ave on Sept. 5, 2024 from 6 p.m. to 10 p.m. for Party for museum,<br>contingent upon approval from the Health, Inspections, and Public Works<br>Departments.<br><u>Attachments:</u> Trout Museum Premise Amend. 9.5.24.pdf |
| <u>24-0993</u> | Class "B" Beer and Reserve "Class B" Liquor License Temporary<br>Premises Amendment application for Fox Cities Performing Arts Center<br>Inc d/b/a Fox Cities Performing Arts Center, Maria Van Laanen, Agent,<br>located at 400 W. College Ave, on August 21, 2024 from 3 p.m. to 9 p.m.<br>for outdoor cookout Event, contingent upon approval from all departments.<br><u>Attachments:</u> Fox Cities PAC Temp Premise Amend 8.21.24.pdf    |
| <u>24-0994</u> | Class "B" Beer and Reserve "Class B" Liquor License Temporary<br>Premises Amendment application for Fox Cities Performing Arts Center<br>Inc d/b/a Fox Cities Performing Arts Center, Maria Van Laanen, Agent,<br>located at 400 W. College Ave, on October 4, 2024 from 4 p.m. to 1- p.m.<br>for fundraiser Event, contingent upon approval from all departments.<br><u>Attachments:</u> Fox Cities PAC Temp Premise Amend 10.4.24.pdf        |
|                |                                                                                                                                                                                                                                                                                                                                                                                                                                                |