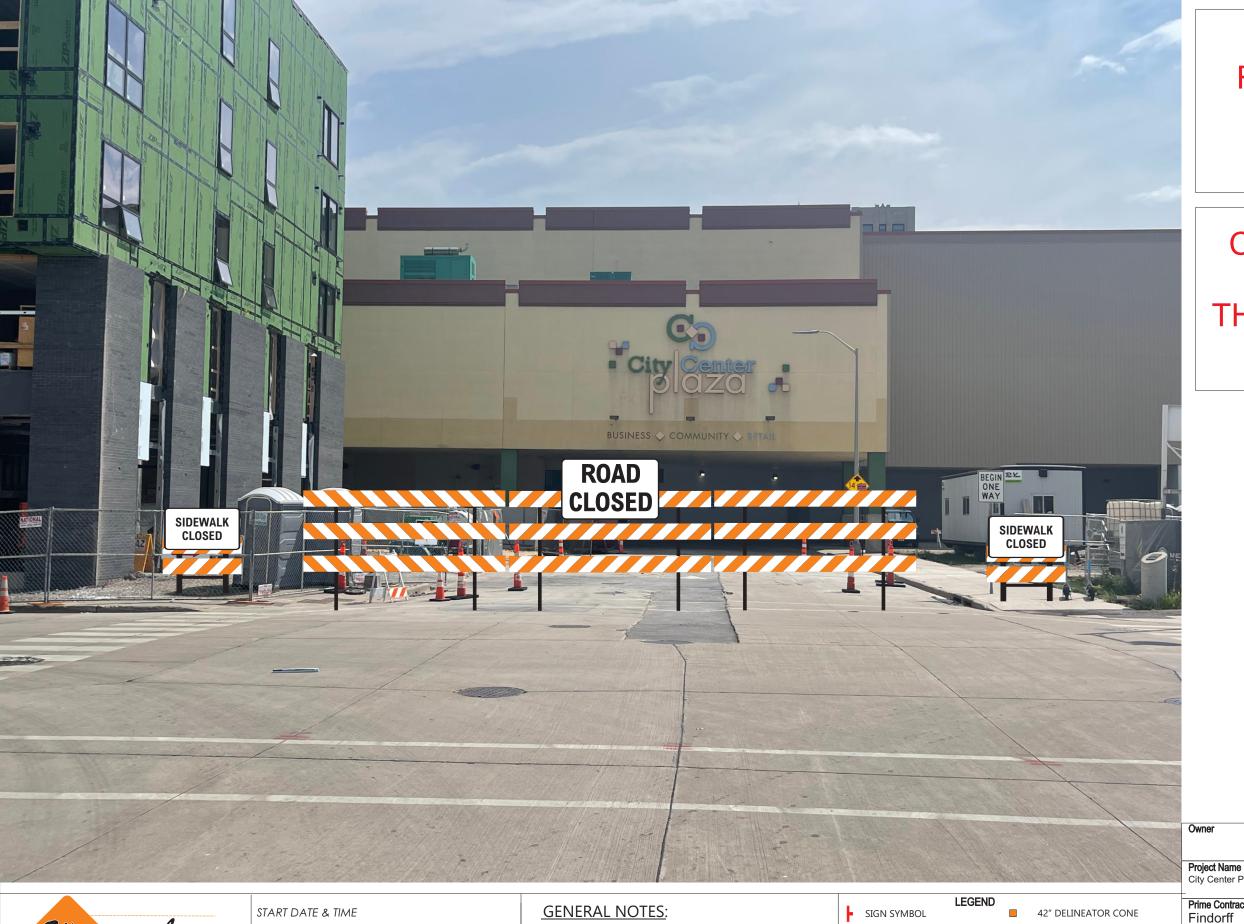

24-1037 Approve Findorff Long Term Temporary Street Occupancy Permit in

Oneida Street and City Center Street for Fox Commons Construction

Attachments: J.H Findorff - City Center St - long term permit 9-6-24.pdf