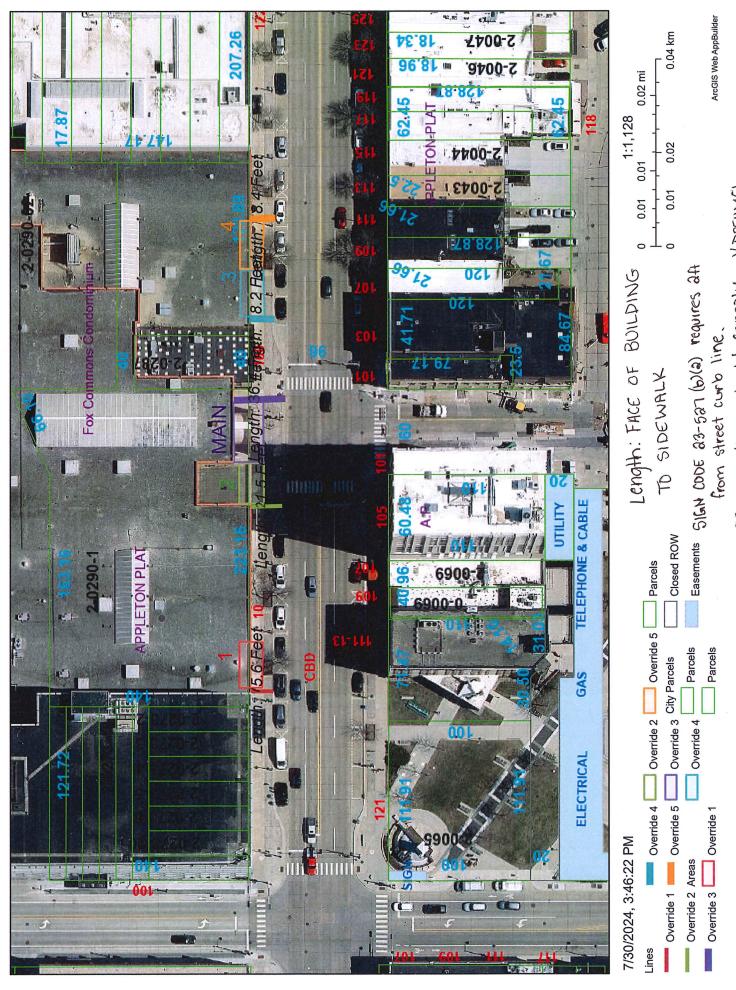

Commons Project

**Attachments:** Location 1 Awning Applications.pdf

Location 2 Awning Applications.pdf
Location 3 Awning Applications.pdf
Location 4 Awning Applications.pdf
Main Entrance Awning Applications.pdf

#### SIGN PERMIT

A separate permit is required for each proposed sign.

|                                                                                                                                                                                                                                                      | Permit                   | No:        |                               |  |
|------------------------------------------------------------------------------------------------------------------------------------------------------------------------------------------------------------------------------------------------------|--------------------------|------------|-------------------------------|--|
|                                                                                                                                                                                                                                                      | Key N                    |            | 31-2-0290-01                  |  |
|                                                                                                                                                                                                                                                      |                          |            | 159922620                     |  |
|                                                                                                                                                                                                                                                      | Receip                   | JUNO       |                               |  |
|                                                                                                                                                                                                                                                      | Date:                    |            |                               |  |
|                                                                                                                                                                                                                                                      | Permi                    | it Fee: \$ | 100.00 □ Penalty Fee          |  |
| nt                                                                                                                                                                                                                                                   |                          |            |                               |  |
| nt                                                                                                                                                                                                                                                   | Estima                   | ted Co     | st: \$4,000.00                |  |
|                                                                                                                                                                                                                                                      |                          |            |                               |  |
| c.) [                                                                                                                                                                                                                                                |                          | ed Wall    | Copy Sign (No animation) Sign |  |
|                                                                                                                                                                                                                                                      |                          |            |                               |  |
|                                                                                                                                                                                                                                                      | PI- Publi                |            | ution                         |  |
|                                                                                                                                                                                                                                                      | P- Park<br>CBD- Ce       |            | usiness District              |  |
| n                                                                                                                                                                                                                                                    | 000                      | oritial D  | deli 1000 Bioti 10t           |  |
| 2"                                                                                                                                                                                                                                                   |                          |            |                               |  |
| : 10'-2                                                                                                                                                                                                                                              | Line (5'                 | Min\.8'    | *.                            |  |
|                                                                                                                                                                                                                                                      | ay: N/A                  | 101111).0  |                               |  |
| ım & 9                                                                                                                                                                                                                                               |                          |            |                               |  |
| s Only                                                                                                                                                                                                                                               | v)                       |            |                               |  |
|                                                                                                                                                                                                                                                      | Existing<br>a of Sign (s | sa ft.)    | Area of Entire Wall           |  |
|                                                                                                                                                                                                                                                      |                          |            | 7 11 02 01 2111110 11211      |  |
|                                                                                                                                                                                                                                                      |                          |            |                               |  |
|                                                                                                                                                                                                                                                      |                          |            |                               |  |
| n                                                                                                                                                                                                                                                    |                          |            |                               |  |
|                                                                                                                                                                                                                                                      |                          | □Mes       | sage Center                   |  |
|                                                                                                                                                                                                                                                      |                          | □Neo       | n                             |  |
|                                                                                                                                                                                                                                                      |                          |            | *.                            |  |
|                                                                                                                                                                                                                                                      |                          |            |                               |  |
| ncy l                                                                                                                                                                                                                                                | Permit                   | No.:       |                               |  |
| Phor                                                                                                                                                                                                                                                 | ne                       | Contr      | actor Email                   |  |
| -082                                                                                                                                                                                                                                                 |                          |            | rkhorsedevelopment.com        |  |
| City of Appleton. Applicant further agrees in consideration rection or maintenance of the sign or signboard. If any sign 045, but without charge or bond. This permit as applied for upleton is violated or when inspection reveals that the sign or |                          |            |                               |  |

☐ Single Tena 10 E College Ave Location #1 Site Address: Business Name: Fox Common Properties, LLC ☑ Multi- Tenar Type of Sign ☐ Ground Sign X Awning Sign ☐ Wall Mounted Sign ☐ Temporary Sign (Sandwich, Etc ☐ Canopy Sign Projecting Sign ☐ Window Sign ☐ Portable Sign **Zoning District** C2- General Commercial ☐M1- Industrial Park ☐ CO- Commercial Office ☐ M2- General Industrial ☐ AG- Agriculture **Dimensions/Other Informatio** Width of Sign: 28'6 Height of Sign: 1 Height Above Normal Grade: 10'-2" **Underclearance** Projecting into ROW: 5' Distance to Side Setback from R-O-W: Setback from Dr Design Exception (Sec. 23-529): Material: Aluminu Wall Sign Details (Wall/Painted Signs Proposed **Existing Size** Proposed Size Width x Height (ft) Area of Sign (sq. ft.) Width x Height (ft) Wall North X Wall East X X X Wall West Wall South X Electrical Information of Sign ☐ Florescent LED Internal □ External ☐ Incandescent ☐ Electronic UL Design No: N/A, this is a canopy with no lights | Electrical Contractor: Office Information Street Occupa **BZA Variance Date: Contractor Address** Sign Contractor Contractor Cole 10 E College Ave 920-213