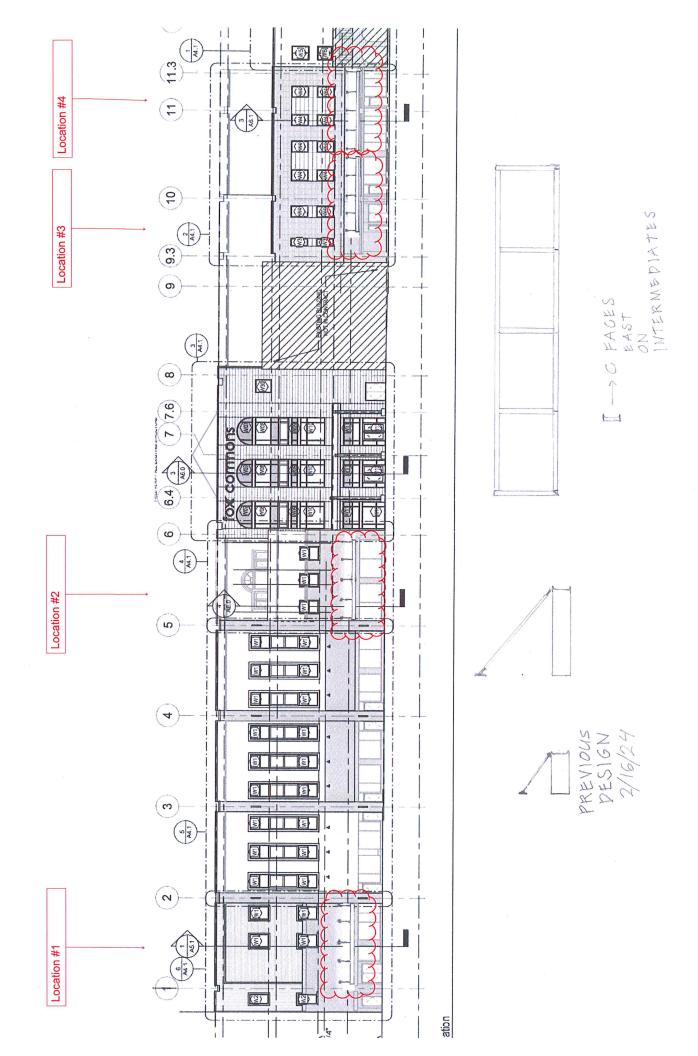

Commons Project

**Attachments:** Location 1 Awning Applications.pdf

Location 2 Awning Applications.pdf
Location 3 Awning Applications.pdf
Location 4 Awning Applications.pdf
Main Entrance Awning Applications.pdf

☐ Single Tena 10 E College Ave Location #1 Site Address: Business Name: Fox Common Properties, LLC ☑ Multi- Tenar Type of Sign ☐ Ground Sign X Awning Sign ☐ Wall Mounted Sign ☐ Temporary Sign (Sandwich, Etc ☐ Canopy Sign Projecting Sign ☐ Window Sign ☐ Portable Sign **Zoning District** C2- General Commercial ☐M1- Industrial Park ☐ CO- Commercial Office ☐ M2- General Industrial ☐ AG- Agriculture **Dimensions/Other Informatio** Width of Sign: 28'6 Height of Sign: 1 Height Above Normal Grade: 10'-2" **Underclearance** Projecting into ROW: 5' Distance to Side Setback from R-O-W: Setback from Dr Design Exception (Sec. 23-529): Material: Aluminu Wall Sign Details (Wall/Painted Signs Proposed **Existing Size** Proposed Size Width x Height (ft) Area of Sign (sq. ft.) Width x Height (ft) Wall North X Wall East X X X Wall West Wall South X Electrical Information of Sign ☐ Florescent LED Internal □ External ☐ Incandescent ☐ Electronic UL Design No: N/A, this is a canopy with no lights | Electrical Contractor: Office Information Street Occupa **BZA Variance Date: Contractor Address** Sign Contractor Contractor Cole 10 E College Ave 920-213