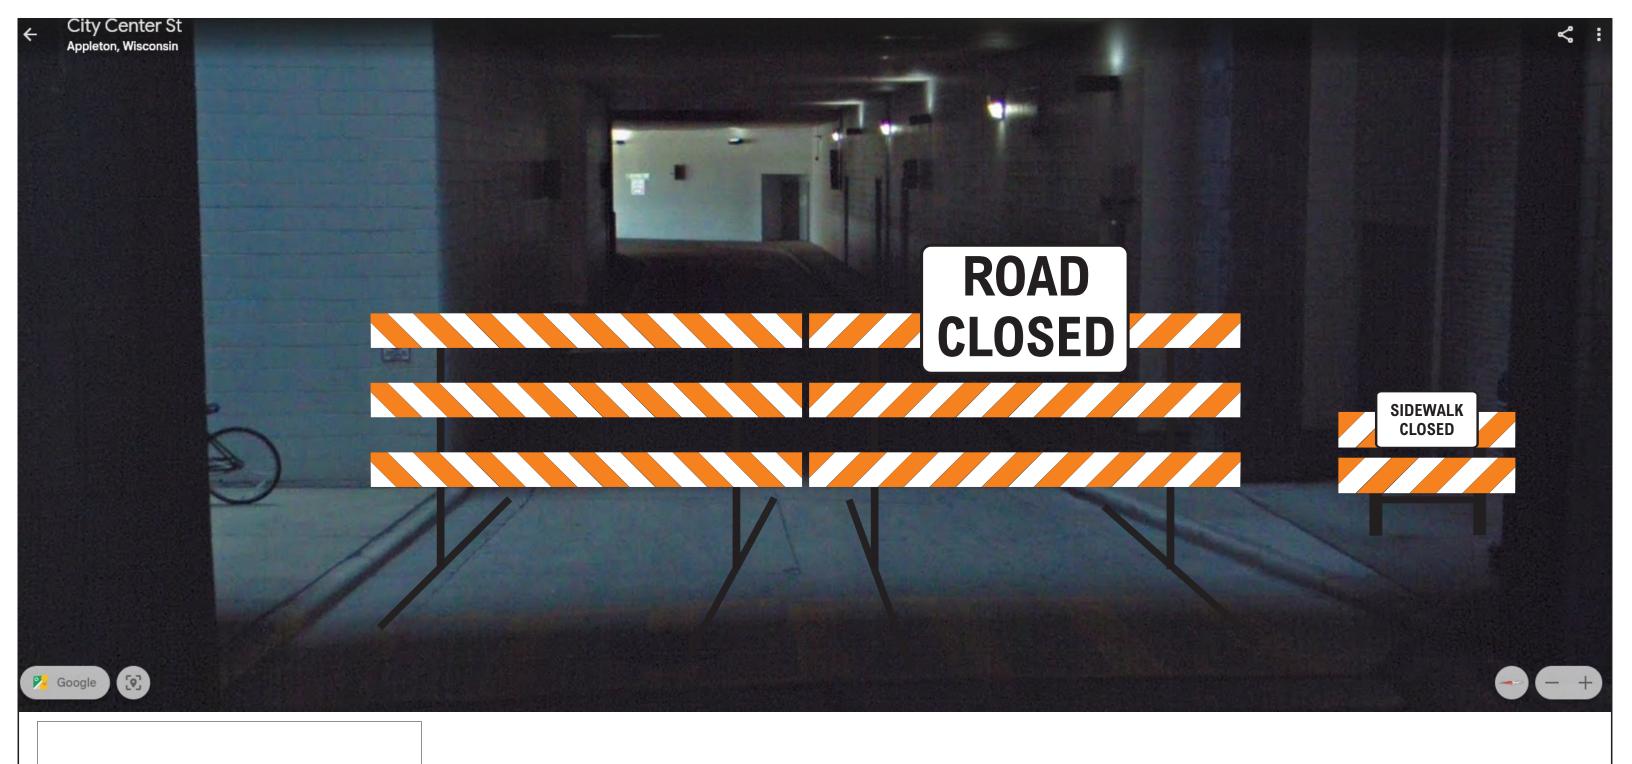

24-1037 Approve Findorff Long Term Temporary Street Occupancy Permit in

Oneida Street and City Center Street for Fox Commons Construction

Attachments: J.H Findorff - City Center St - long term permit 9-6-24.pdf