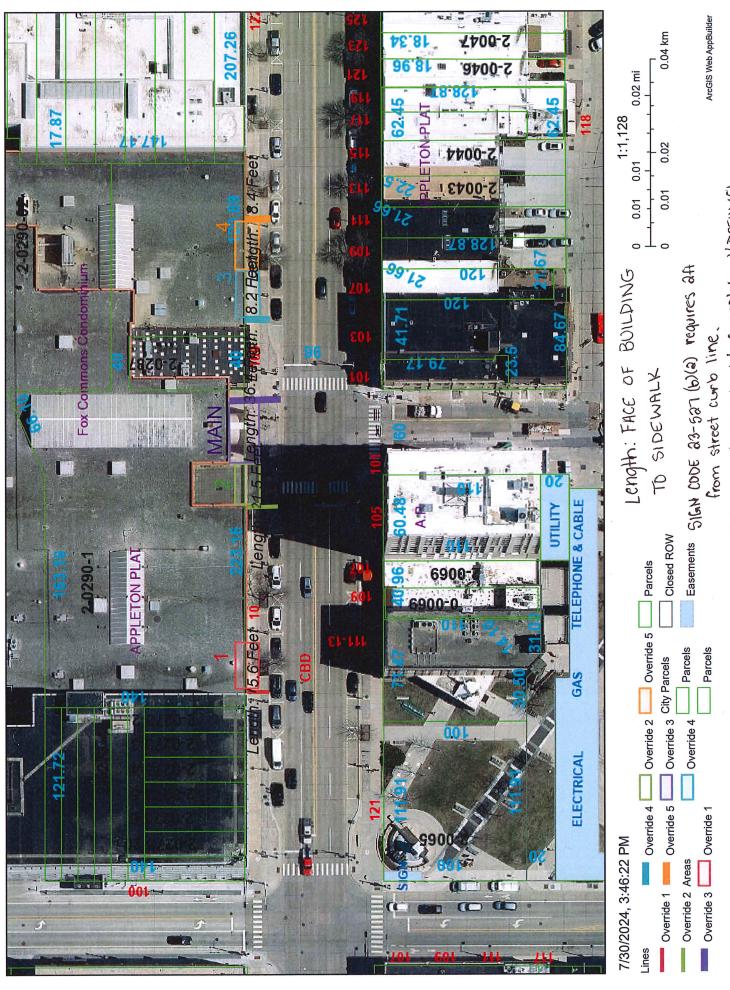

#### SIGN PERMIT

A separate permit is required for each proposed sign.

|                                                                                                                                                                                                                                                      | Permit                   | No:        |                               |  |
|------------------------------------------------------------------------------------------------------------------------------------------------------------------------------------------------------------------------------------------------------|--------------------------|------------|-------------------------------|--|
|                                                                                                                                                                                                                                                      | Key N                    |            | 31-2-0290-01                  |  |
|                                                                                                                                                                                                                                                      |                          |            | 159922620                     |  |
|                                                                                                                                                                                                                                                      | Receip                   | JUNO       |                               |  |
|                                                                                                                                                                                                                                                      | Date:                    |            |                               |  |
|                                                                                                                                                                                                                                                      | Permi                    | it Fee: \$ | 100.00 □ Penalty Fee          |  |
| nt                                                                                                                                                                                                                                                   |                          |            |                               |  |
| nt                                                                                                                                                                                                                                                   | Estima                   | ted Co     | st: \$4,000.00                |  |
|                                                                                                                                                                                                                                                      |                          |            |                               |  |
| c.) [                                                                                                                                                                                                                                                |                          | ed Wall    | Copy Sign (No animation) Sign |  |
|                                                                                                                                                                                                                                                      |                          |            |                               |  |
|                                                                                                                                                                                                                                                      | PI- Publi                |            | ution                         |  |
|                                                                                                                                                                                                                                                      | P- Park<br>CBD- Ce       |            | usiness District              |  |
| n                                                                                                                                                                                                                                                    | 000                      | oritial D  | deli 1000 Bioti 10t           |  |
| 2"                                                                                                                                                                                                                                                   |                          |            |                               |  |
| : 10'-2                                                                                                                                                                                                                                              | Line (5'                 | Min\.8'    | *.                            |  |
|                                                                                                                                                                                                                                                      | ay: N/A                  | 101111).0  |                               |  |
| ım & 9                                                                                                                                                                                                                                               |                          |            |                               |  |
| s Only                                                                                                                                                                                                                                               | v)                       |            |                               |  |
|                                                                                                                                                                                                                                                      | Existing<br>a of Sign (s | sa ft.)    | Area of Entire Wall           |  |
|                                                                                                                                                                                                                                                      |                          |            | 7 11 02 01 2111110 11211      |  |
|                                                                                                                                                                                                                                                      |                          |            |                               |  |
|                                                                                                                                                                                                                                                      |                          |            |                               |  |
| n                                                                                                                                                                                                                                                    |                          |            |                               |  |
|                                                                                                                                                                                                                                                      |                          | □Mes       | sage Center                   |  |
|                                                                                                                                                                                                                                                      |                          | □Neo       | n                             |  |
|                                                                                                                                                                                                                                                      |                          |            | *.                            |  |
|                                                                                                                                                                                                                                                      |                          |            |                               |  |
| ncy l                                                                                                                                                                                                                                                | Permit                   | No.:       |                               |  |
| Phor                                                                                                                                                                                                                                                 | ne                       | Contr      | actor Email                   |  |
| -082                                                                                                                                                                                                                                                 |                          |            | rkhorsedevelopment.com        |  |
| City of Appleton. Applicant further agrees in consideration rection or maintenance of the sign or signboard. If any sign 045, but without charge or bond. This permit as applied for upleton is violated or when inspection reveals that the sign or |                          |            |                               |  |