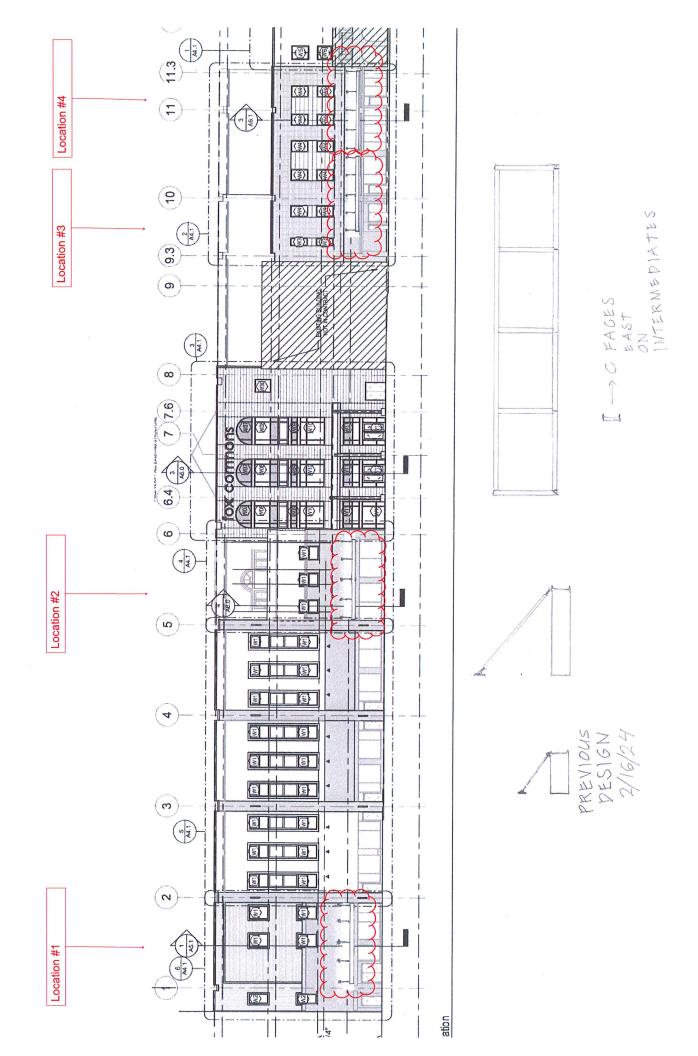

Commons Project

**Attachments:** Location 1 Awning Applications.pdf

Location 2 Awning Applications.pdf
Location 3 Awning Applications.pdf
Location 4 Awning Applications.pdf
Main Entrance Awning Applications.pdf

☐ Single Tena 10 E College Ave Location #1 Site Address: Business Name: Fox Common Properties, LLC ☑ Multi- Tenar Type of Sign ☐ Ground Sign X Awning Sign ☐ Wall Mounted Sign ☐ Temporary Sign (Sandwich, Etc ☐ Canopy Sign Projecting Sign ☐ Window Sign ☐ Portable Sign **Zoning District** C2- General Commercial ☐M1- Industrial Park ☐ CO- Commercial Office ☐ M2- General Industrial ☐ AG- Agriculture **Dimensions/Other Informatio** Width of Sign: 28'6 Height of Sign: 1 Height Above Normal Grade: 10'-2" **Underclearance** Projecting into ROW: 5' Distance to Side Setback from R-O-W: Setback from Dr Design Exception (Sec. 23-529): Material: Aluminu Wall Sign Details (Wall/Painted Signs Proposed **Existing Size** Proposed Size Width x Height (ft) Area of Sign (sq. ft.) Width x Height (ft) Wall North X Wall East X X X Wall West Wall South X Electrical Information of Sign ☐ Florescent LED Internal □ External ☐ Incandescent ☐ Electronic UL Design No: N/A, this is a canopy with no lights | Electrical Contractor: Office Information Street Occupa **BZA Variance Date: Contractor Address** Sign Contractor Contractor Cole 10 E College Ave 920-213