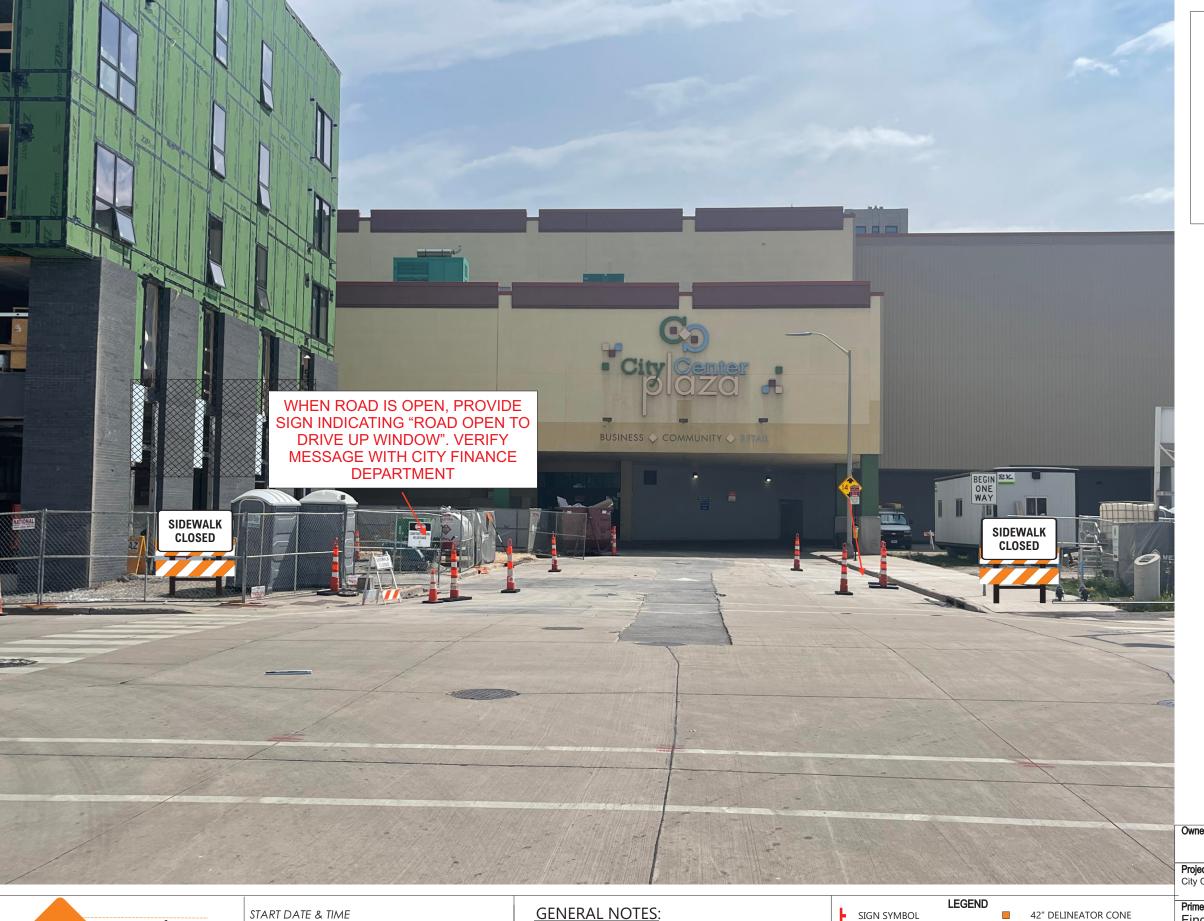

24-1037 Approve Findorff Long Term Temporary Street Occupancy Permit in

Oneida Street and City Center Street for Fox Commons Construction

Attachments: J.H Findorff - City Center St - long term permit 9-6-24.pdf