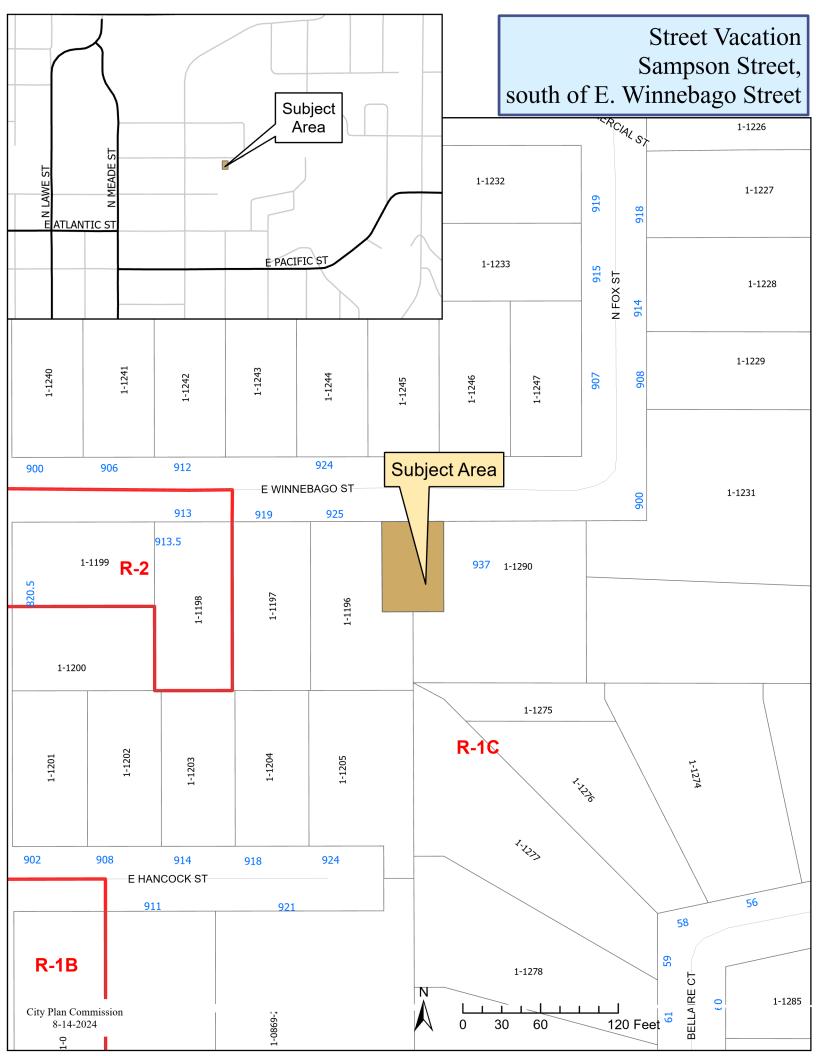

| <u>24-1039</u> | Award of Contract for Land Acquisition Services for Lawe Street reconstruction to Moss & Associates, in an amount not to exceed \$217,000 |
|----------------|-------------------------------------------------------------------------------------------------------------------------------------------|
|                | Attachments: MSC Memo Land Acquisition services Lawe St 08-12-2024.pdf                                                                    |
| <u>24-1040</u> | Approve ordinance change to Install a stop sign on Catherine Street at North Street                                                       |
|                | Attachments: Catherine-North (Yield to Stop).pdf                                                                                          |
| <u>24-1041</u> | Approve ordinance change to Install a stop sign on the north leg of Mary Street at North Street (for southbound traffic)                  |
|                | Attachments: Mary-North (north leg) (Uncontrolled to Stop).pdf                                                                            |
| <u>24-1042</u> | Approve ordinance change to Install a stop sign on the south leg of Mary Street at North Street (for northbound traffic)                  |
|                | Attachments: Mary-North (south leg) (Uncontrolled to Stop).pdf                                                                            |
| <u>24-1044</u> | Approve ordinance changes for Parking changes on Mason St by Jefferson ES (follow-up to a 6-month evaluation)                             |
|                | Attachments: Mason St 1000S - Jefferson ES Parking Changes.pdf                                                                            |
| <u>24-1045</u> | Approve ordinance changes to Install a stop sign on Tonka Street at North Street                                                          |
|                | Attachments: North-Tonka (Uncontrolled to Stop).pdf                                                                                       |
| <u>24-1046</u> | Approve street vacation for a 50' x 70' area of Sampson Street south of E. Winnebago Street                                               |
|                | Attachments: Sampson Vacation Combined.pdf                                                                                                |
| <u>24-1050</u> | Amendment Request - Service Contract for Traffic Signal Control and Management Software                                                   |
|                | Attachments: SISP Contract Award Amendment Memo.pdf                                                                                       |
| <u>24-1051</u> | Variance Request for Driveway Extension - 3039 N. Ballard Rd                                                                              |
|                | Attachments: 3039 N Ballard Rd Drive Extension Variance Request Memo.pdf                                                                  |