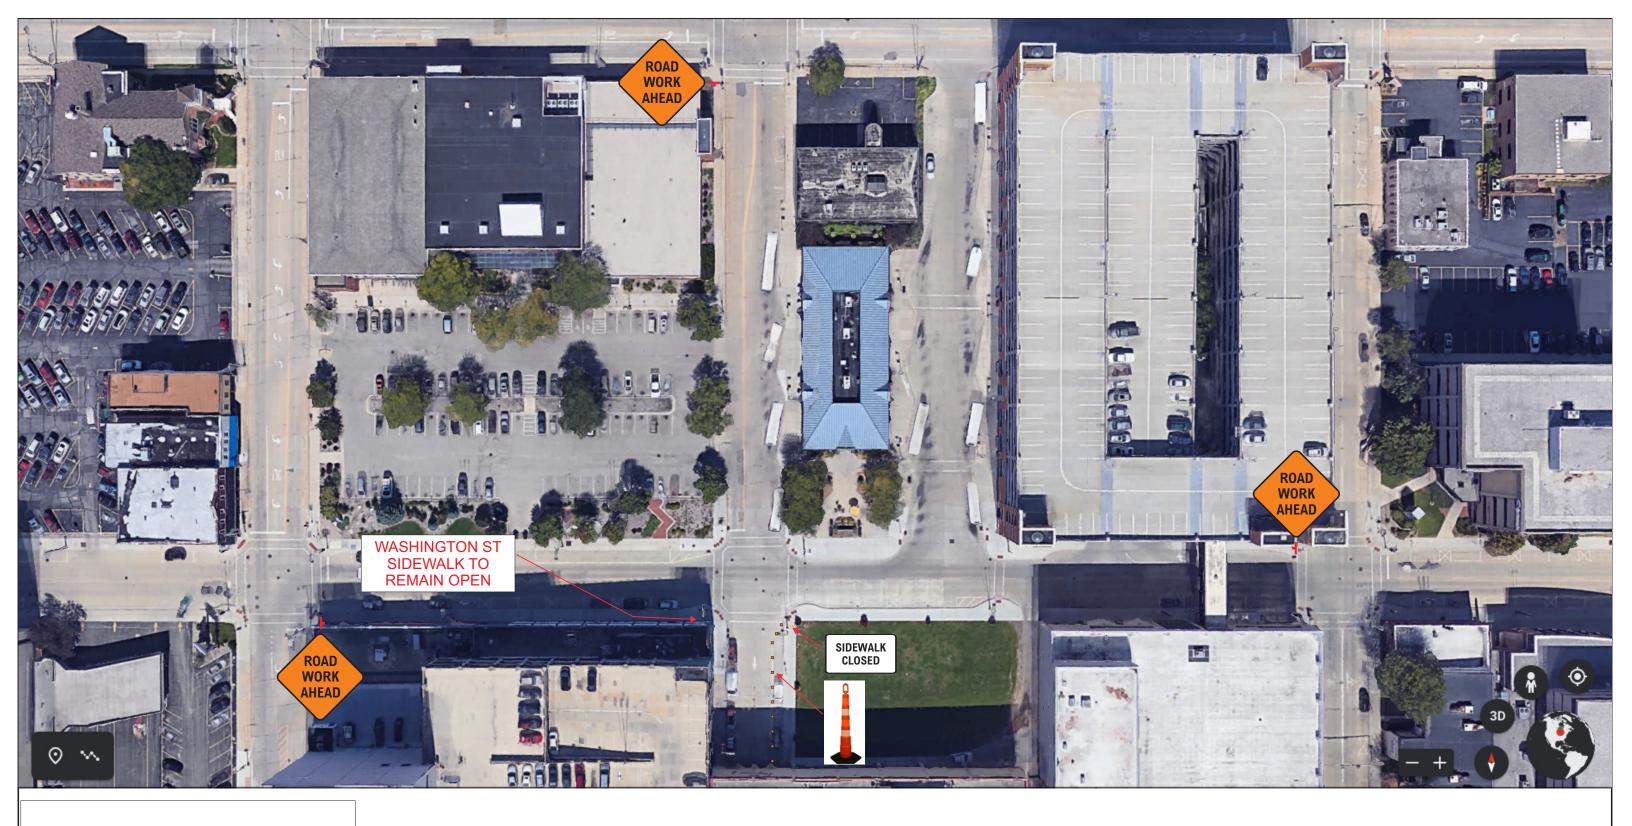

24-1037 Approve Findorff Long Term Temporary Street Occupancy Permit in

Oneida Street and City Center Street for Fox Commons Construction

Attachments: J.H Findorff - City Center St - long term permit 9-6-24.pdf