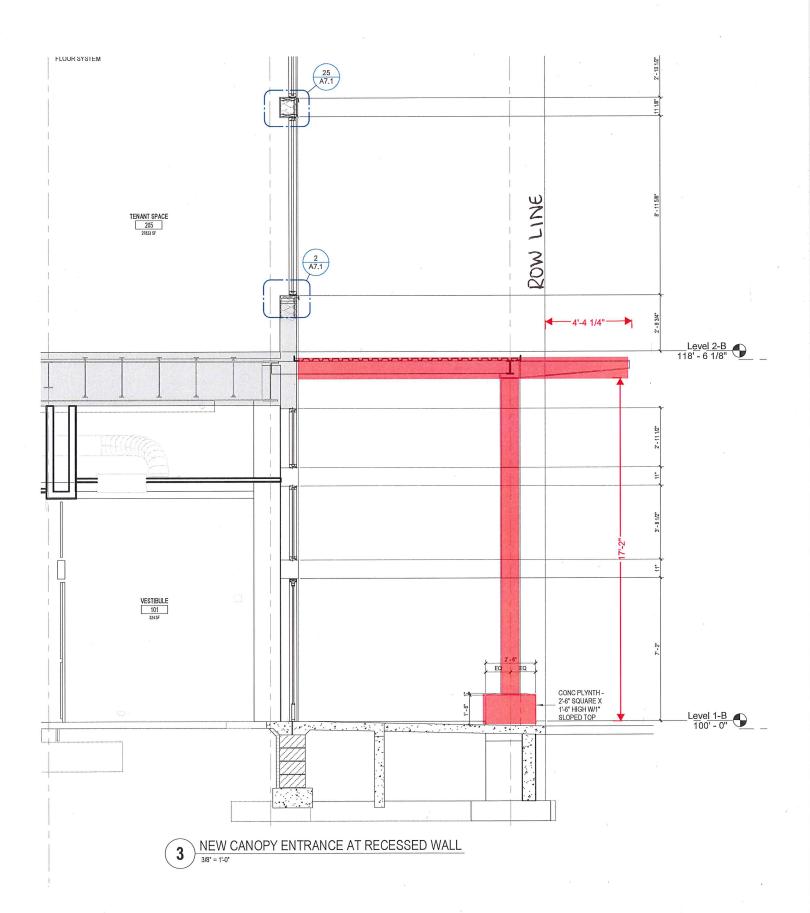

☐ Single Tena 10 E College Ave Location #1 Site Address: Business Name: Fox Common Properties, LLC ☑ Multi- Tenar Type of Sign ☐ Ground Sign X Awning Sign ☐ Wall Mounted Sign ☐ Temporary Sign (Sandwich, Etc ☐ Canopy Sign Projecting Sign ☐ Window Sign ☐ Portable Sign **Zoning District** C2- General Commercial ☐M1- Industrial Park ☐ CO- Commercial Office ☐ M2- General Industrial ☐ AG- Agriculture **Dimensions/Other Informatio** Width of Sign: 28'6 Height of Sign: 1 Height Above Normal Grade: 10'-2" **Underclearance** Projecting into ROW: 5' Distance to Side Setback from R-O-W: Setback from Dr Design Exception (Sec. 23-529): Material: Aluminu Wall Sign Details (Wall/Painted Signs Proposed **Existing Size** Proposed Size Width x Height (ft) Area of Sign (sq. ft.) Width x Height (ft) Wall North X Wall East X X X Wall West Wall South X Electrical Information of Sign ☐ Florescent LED Internal □ External ☐ Incandescent ☐ Electronic UL Design No: N/A, this is a canopy with no lights | Electrical Contractor: Office Information Street Occupa **BZA Variance Date: Contractor Address** Sign Contractor Contractor Cole 10 E College Ave 920-213