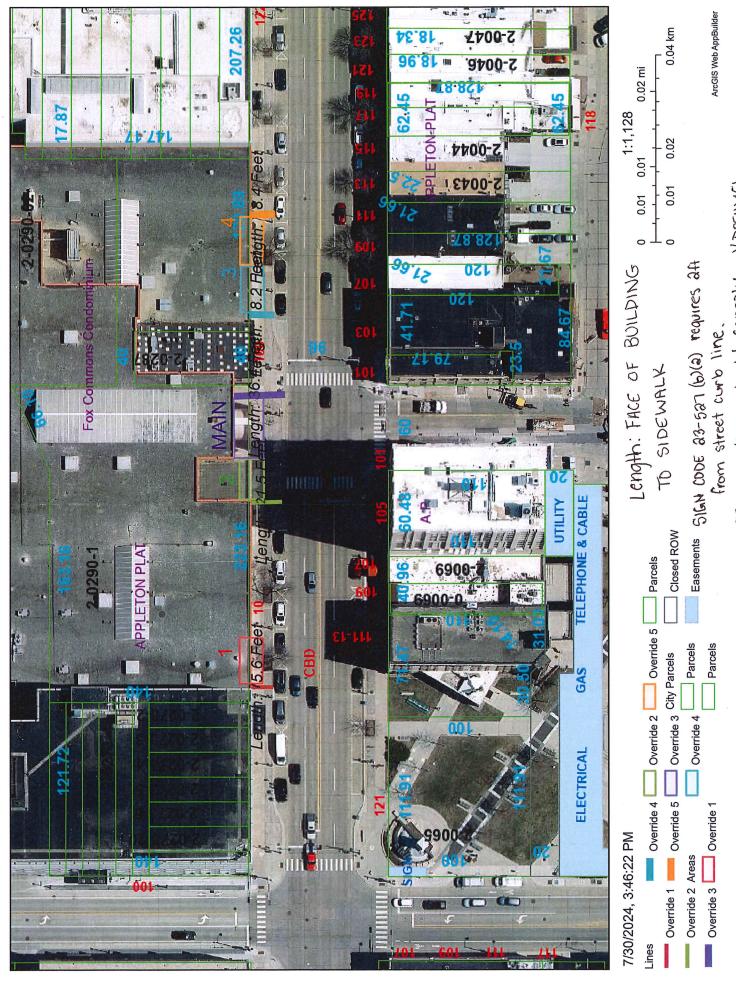

24-1037 Approve Findorff Long Term Temporary Street Occupancy Permit in

Oneida Street and City Center Street for Fox Commons Construction

Attachments: J.H Findorff - City Center St - long term permit 9-6-24.pdf