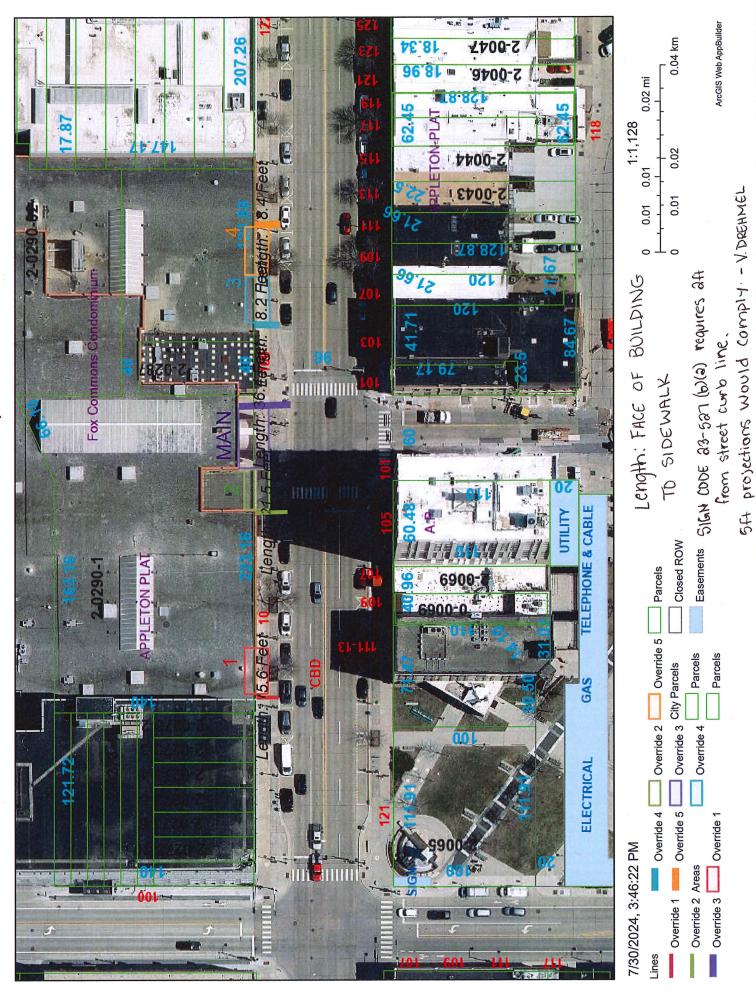

#### SIGN PERMIT

A separate permit is required for each proposed sign.

|                                                                                                                                                                                                                                                      | Permit                   | No:        |                               |  |
|------------------------------------------------------------------------------------------------------------------------------------------------------------------------------------------------------------------------------------------------------|--------------------------|------------|-------------------------------|--|
|                                                                                                                                                                                                                                                      | Key N                    |            | 31-2-0290-01                  |  |
|                                                                                                                                                                                                                                                      |                          |            | 159922620                     |  |
|                                                                                                                                                                                                                                                      | Receip                   | JUNO       |                               |  |
|                                                                                                                                                                                                                                                      | Date:                    |            |                               |  |
|                                                                                                                                                                                                                                                      | Permi                    | it Fee: \$ | 100.00 □ Penalty Fee          |  |
| nt                                                                                                                                                                                                                                                   |                          |            |                               |  |
| nt                                                                                                                                                                                                                                                   | Estima                   | ted Co     | st: \$4,000.00                |  |
|                                                                                                                                                                                                                                                      |                          |            |                               |  |
| c.) [                                                                                                                                                                                                                                                |                          | ed Wall    | Copy Sign (No animation) Sign |  |
|                                                                                                                                                                                                                                                      |                          |            |                               |  |
|                                                                                                                                                                                                                                                      | PI- Publi                |            | ution                         |  |
|                                                                                                                                                                                                                                                      | P- Park<br>CBD- Ce       |            | usiness District              |  |
| n                                                                                                                                                                                                                                                    | 000                      | oritial D  | deli 1000 Bioti 10t           |  |
| 2"                                                                                                                                                                                                                                                   |                          |            |                               |  |
| : 10'-2                                                                                                                                                                                                                                              | Line (5'                 | Min\.8'    | *.                            |  |
|                                                                                                                                                                                                                                                      | ay: N/A                  | 101111).0  |                               |  |
| ım & 9                                                                                                                                                                                                                                               |                          |            |                               |  |
| s Only                                                                                                                                                                                                                                               | v)                       |            |                               |  |
|                                                                                                                                                                                                                                                      | Existing<br>a of Sign (s | sa ft.)    | Area of Entire Wall           |  |
|                                                                                                                                                                                                                                                      |                          |            | 7 11 02 01 2111110 11211      |  |
|                                                                                                                                                                                                                                                      |                          |            |                               |  |
|                                                                                                                                                                                                                                                      |                          |            |                               |  |
| n                                                                                                                                                                                                                                                    |                          |            |                               |  |
|                                                                                                                                                                                                                                                      |                          | □Mes       | sage Center                   |  |
|                                                                                                                                                                                                                                                      |                          | □Neo       | n                             |  |
|                                                                                                                                                                                                                                                      |                          |            | *.                            |  |
|                                                                                                                                                                                                                                                      |                          |            |                               |  |
| ncy l                                                                                                                                                                                                                                                | Permit                   | No.:       |                               |  |
| Phor                                                                                                                                                                                                                                                 | ne                       | Contr      | actor Email                   |  |
| -082                                                                                                                                                                                                                                                 |                          |            | rkhorsedevelopment.com        |  |
| City of Appleton. Applicant further agrees in consideration rection or maintenance of the sign or signboard. If any sign 045, but without charge or bond. This permit as applied for upleton is violated or when inspection reveals that the sign or |                          |            |                               |  |

☐ Single Tena 10 E College Ave Location #1 Site Address: Business Name: Fox Common Properties, LLC ☑ Multi- Tenar Type of Sign ☐ Ground Sign X Awning Sign ☐ Wall Mounted Sign ☐ Temporary Sign (Sandwich, Etc ☐ Canopy Sign Projecting Sign ☐ Window Sign ☐ Portable Sign **Zoning District** C2- General Commercial ☐M1- Industrial Park ☐ CO- Commercial Office ☐ M2- General Industrial ☐ AG- Agriculture **Dimensions/Other Informatio** Width of Sign: 28'6 Height of Sign: 1 Height Above Normal Grade: 10'-2" **Underclearance** Projecting into ROW: 5' Distance to Side Setback from R-O-W: Setback from Dr Design Exception (Sec. 23-529): Material: Aluminu Wall Sign Details (Wall/Painted Signs Proposed **Existing Size** Proposed Size Width x Height (ft) Area of Sign (sq. ft.) Width x Height (ft) Wall North X Wall East X X X Wall West Wall South X Electrical Information of Sign ☐ Florescent LED Internal □ External ☐ Incandescent ☐ Electronic UL Design No: N/A, this is a canopy with no lights | Electrical Contractor: Office Information Street Occupa **BZA Variance Date: Contractor Address** Sign Contractor Contractor Cole 10 E College Ave 920-213