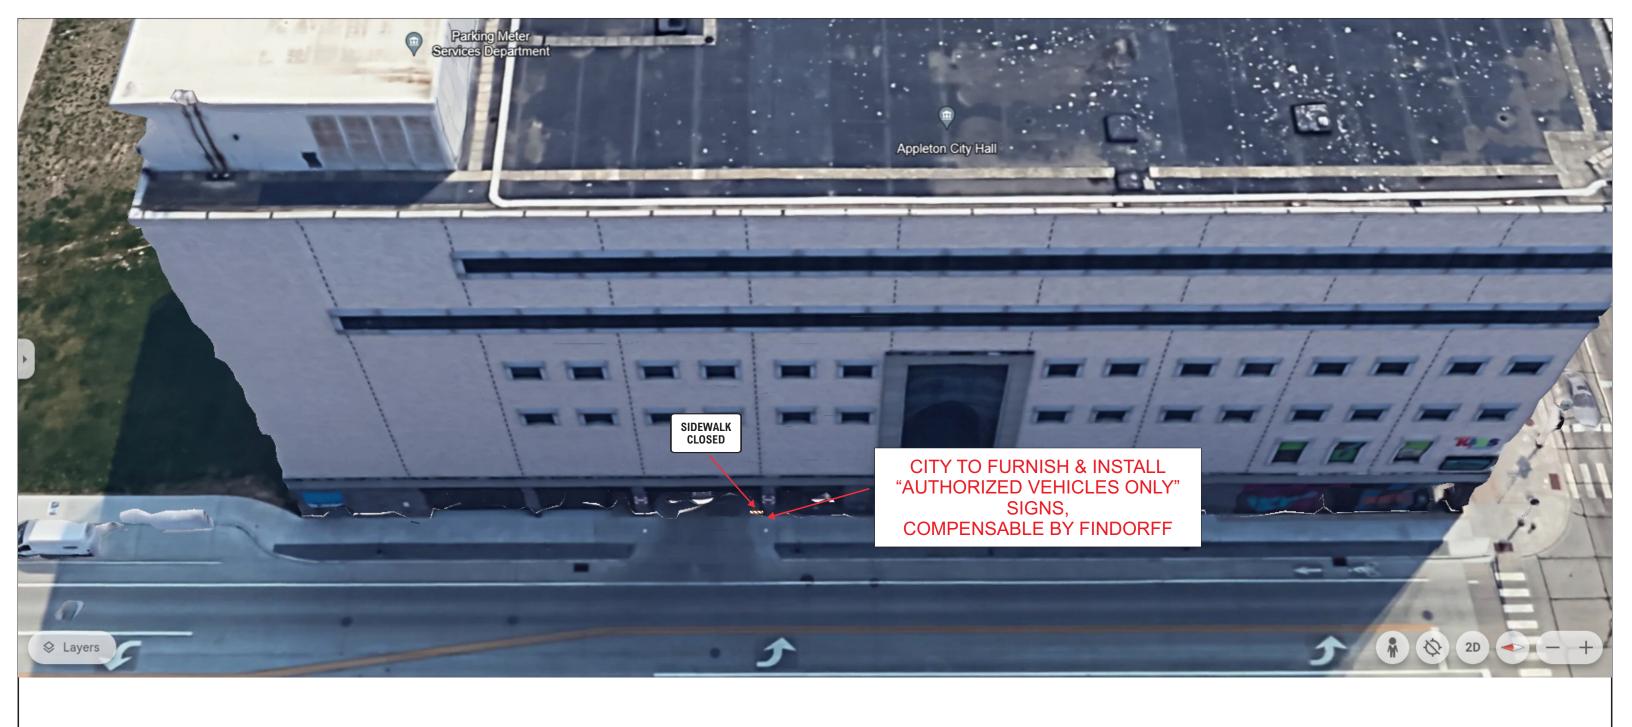

24-1037 Approve Findorff Long Term Temporary Street Occupancy Permit in

Oneida Street and City Center Street for Fox Commons Construction

Attachments: J.H Findorff - City Center St - long term permit 9-6-24.pdf