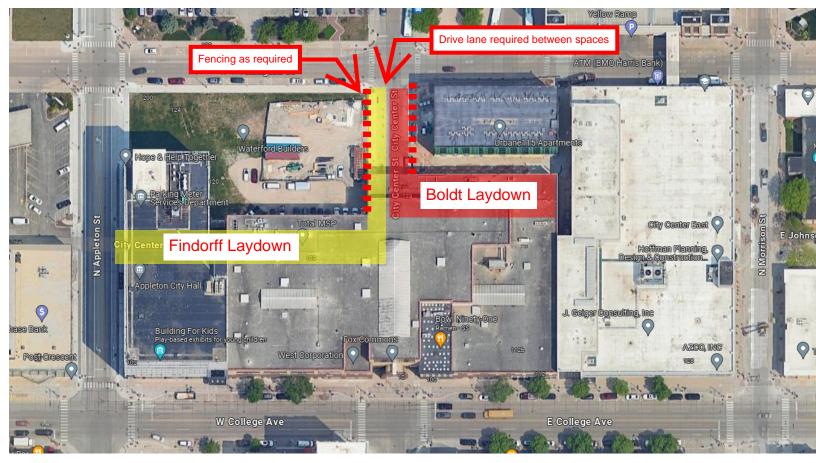

24-1037 Approve Findorff Long Term Temporary Street Occupancy Permit in

Oneida Street and City Center Street for Fox Commons Construction

Attachments: J.H Findorff - City Center St - long term permit 9-6-24.pdf