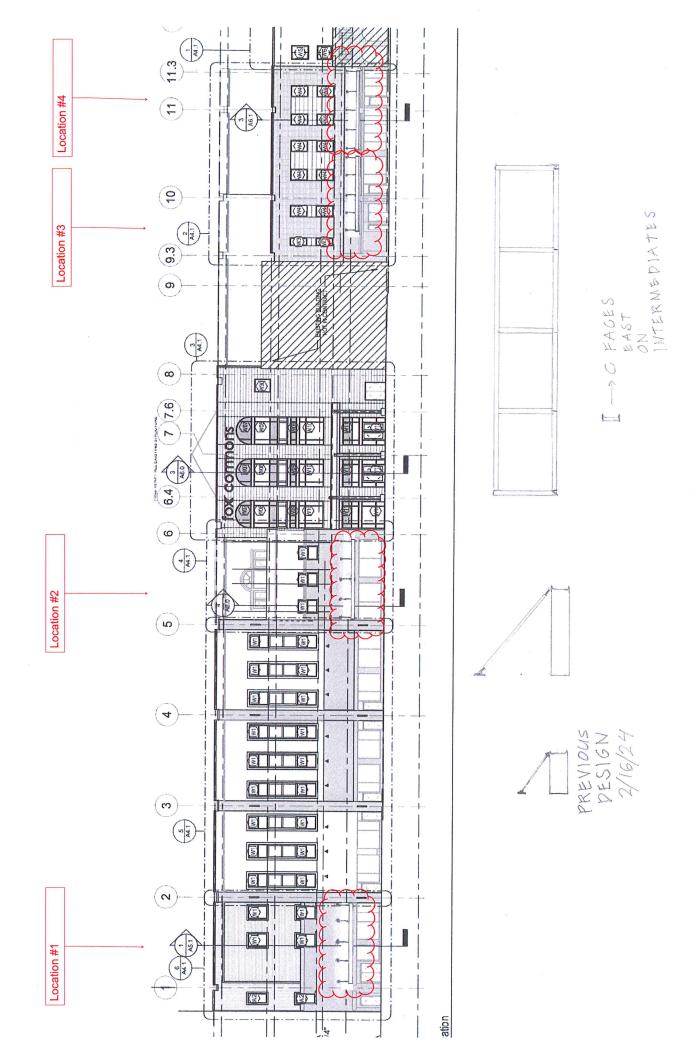

Commons Project

**Attachments:** Location 1 Awning Applications.pdf

Location 2 Awning Applications.pdf
Location 3 Awning Applications.pdf
Location 4 Awning Applications.pdf
Main Entrance Awning Applications.pdf

☐ Single Tena 10 E College Ave Location #1 Site Address: Business Name: Fox Common Properties, LLC ☑ Multi- Tenar Type of Sign ☐ Ground Sign X Awning Sign ☐ Wall Mounted Sign ☐ Temporary Sign (Sandwich, Etc ☐ Canopy Sign Projecting Sign ☐ Window Sign ☐ Portable Sign **Zoning District** C2- General Commercial ☐M1- Industrial Park ☐ CO- Commercial Office ☐ M2- General Industrial ☐ AG- Agriculture **Dimensions/Other Informatio** Width of Sign: 28'6 Height of Sign: 1 Height Above Normal Grade: 10'-2" **Underclearance** Projecting into ROW: 5' Distance to Side Setback from R-O-W: Setback from Dr Design Exception (Sec. 23-529): Material: Aluminu Wall Sign Details (Wall/Painted Signs Proposed **Existing Size** Proposed Size Width x Height (ft) Area of Sign (sq. ft.) Width x Height (ft) Wall North X Wall East X X X Wall West Wall South X Electrical Information of Sign ☐ Florescent LED Internal □ External ☐ Incandescent ☐ Electronic UL Design No: N/A, this is a canopy with no lights | Electrical Contractor: Office Information Street Occupa **BZA Variance Date: Contractor Address** Sign Contractor Contractor Cole 10 E College Ave 920-213