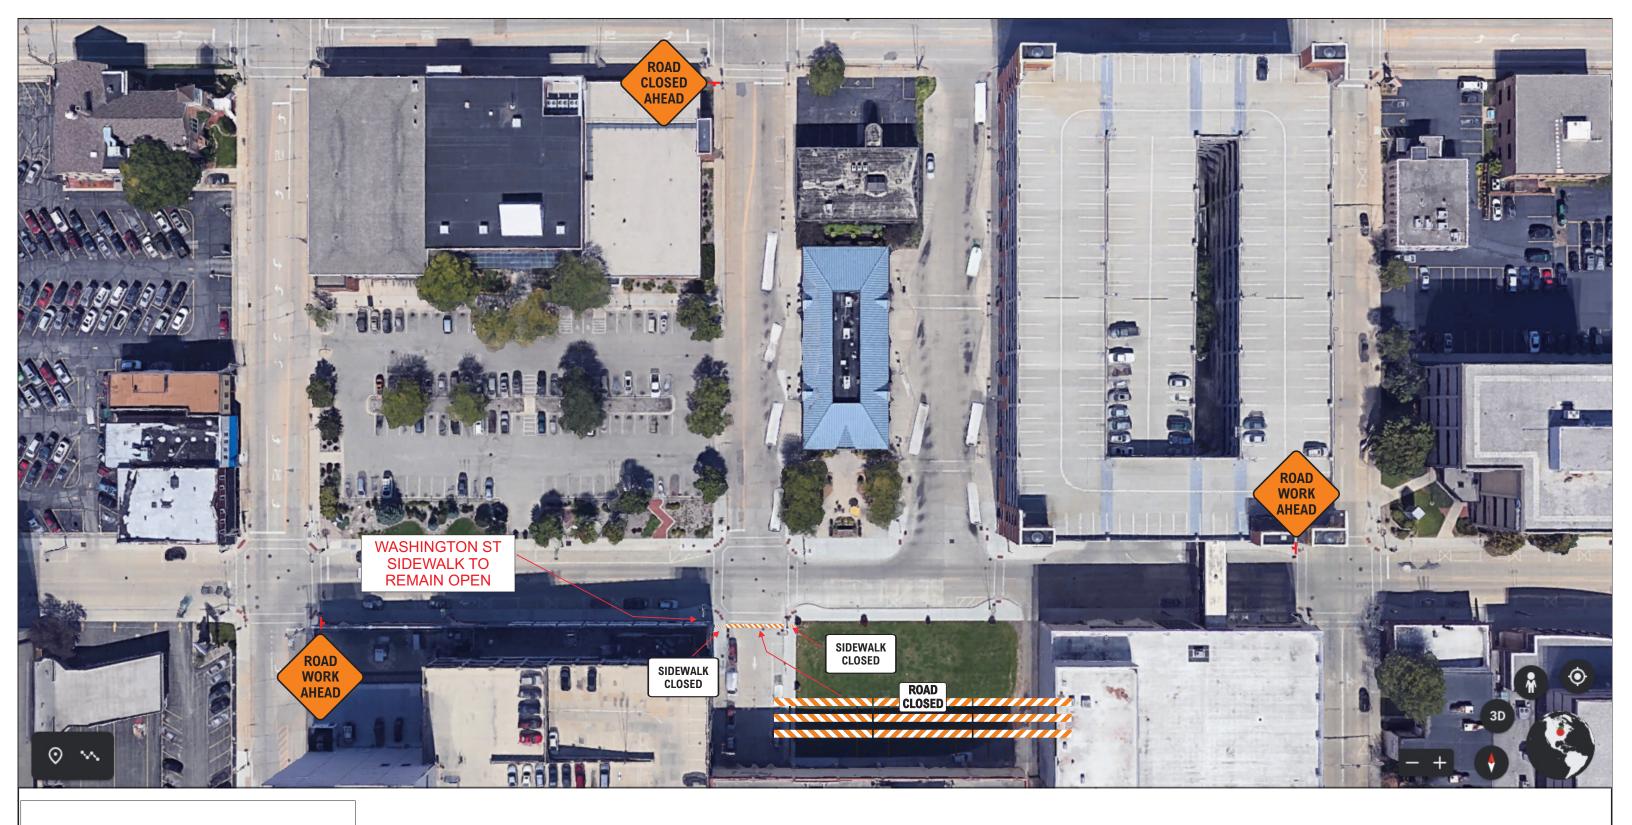

24-1037 Approve Findorff Long Term Temporary Street Occupancy Permit in

Oneida Street and City Center Street for Fox Commons Construction

Attachments: J.H Findorff - City Center St - long term permit 9-6-24.pdf