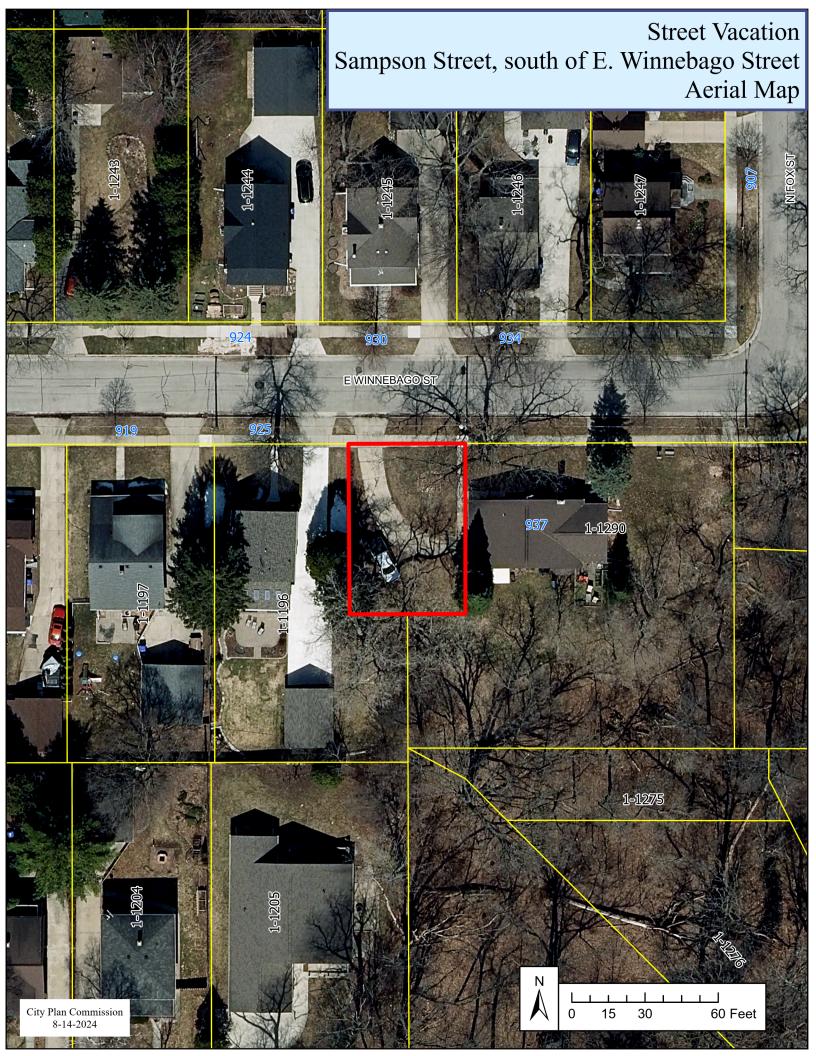

| <u>24-1039</u> | Award of Contract for Land Acquisition Services for Lawe Street reconstruction to Moss & Associates, in an amount not to exceed \$217,000 |
|----------------|-------------------------------------------------------------------------------------------------------------------------------------------|
|                | Attachments: MSC Memo Land Acquisition services Lawe St 08-12-2024.pdf                                                                    |
| <u>24-1040</u> | Approve ordinance change to Install a stop sign on Catherine Street at North Street                                                       |
|                | Attachments: Catherine-North (Yield to Stop).pdf                                                                                          |
| <u>24-1041</u> | Approve ordinance change to Install a stop sign on the north leg of Mary Street at North Street (for southbound traffic)                  |
|                | Attachments: Mary-North (north leg) (Uncontrolled to Stop).pdf                                                                            |
| <u>24-1042</u> | Approve ordinance change to Install a stop sign on the south leg of Mary Street at North Street (for northbound traffic)                  |
|                | Attachments: Mary-North (south leg) (Uncontrolled to Stop).pdf                                                                            |
| <u>24-1044</u> | Approve ordinance changes for Parking changes on Mason St by Jefferson ES (follow-up to a 6-month evaluation)                             |
|                | Attachments: Mason St 1000S - Jefferson ES Parking Changes.pdf                                                                            |
| <u>24-1045</u> | Approve ordinance changes to Install a stop sign on Tonka Street at North Street                                                          |
|                | Attachments: North-Tonka (Uncontrolled to Stop).pdf                                                                                       |
| <u>24-1046</u> | Approve street vacation for a 50' x 70' area of Sampson Street south of E. Winnebago Street                                               |
|                | Attachments: Sampson Vacation Combined.pdf                                                                                                |
| <u>24-1050</u> | Amendment Request - Service Contract for Traffic Signal Control and Management Software                                                   |
|                | Attachments: SISP Contract Award Amendment Memo.pdf                                                                                       |
| <u>24-1051</u> | Variance Request for Driveway Extension - 3039 N. Ballard Rd                                                                              |
|                | Attachments: 3039 N Ballard Rd Drive Extension Variance Request Memo.pdf                                                                  |