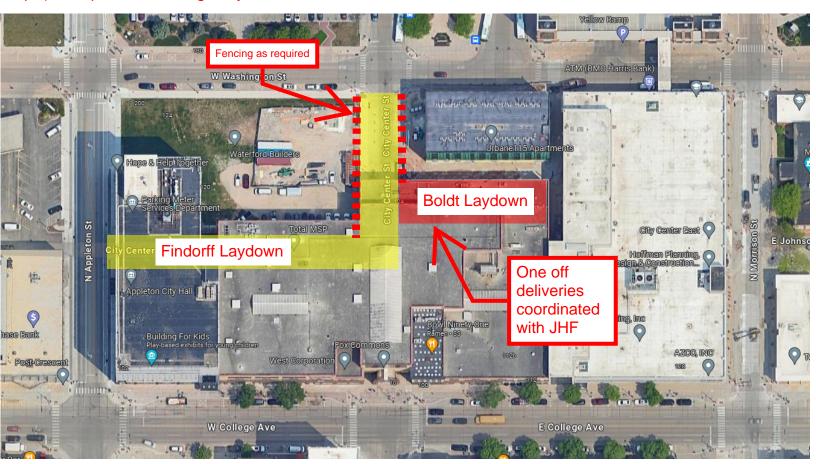

24-1037 Approve Findorff Long Term Temporary Street Occupancy Permit in

Oneida Street and City Center Street for Fox Commons Construction

Attachments: J.H Findorff - City Center St - long term permit 9-6-24.pdf