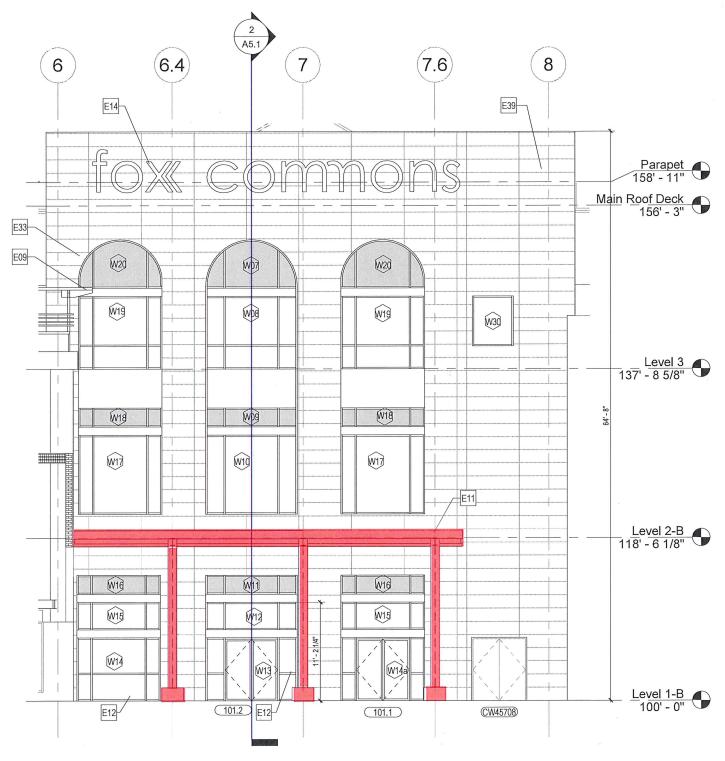

☐ Single Tena 10 E College Ave Location #1 Site Address: Business Name: Fox Common Properties, LLC ☑ Multi- Tenar Type of Sign ☐ Ground Sign X Awning Sign ☐ Wall Mounted Sign ☐ Temporary Sign (Sandwich, Etc ☐ Canopy Sign Projecting Sign ☐ Window Sign ☐ Portable Sign **Zoning District** C2- General Commercial ☐M1- Industrial Park ☐ CO- Commercial Office ☐ M2- General Industrial ☐ AG- Agriculture **Dimensions/Other Informatio** Width of Sign: 28'6 Height of Sign: 1 Height Above Normal Grade: 10'-2" **Underclearance** Projecting into ROW: 5' Distance to Side Setback from R-O-W: Setback from Dr Design Exception (Sec. 23-529): Material: Aluminu Wall Sign Details (Wall/Painted Signs Proposed **Existing Size** Proposed Size Width x Height (ft) Area of Sign (sq. ft.) Width x Height (ft) Wall North X Wall East X X X Wall West Wall South X Electrical Information of Sign ☐ Florescent LED Internal □ External ☐ Incandescent ☐ Electronic UL Design No: N/A, this is a canopy with no lights | Electrical Contractor: Office Information Street Occupa **BZA Variance Date: Contractor Address** Sign Contractor Contractor Cole 10 E College Ave 920-213