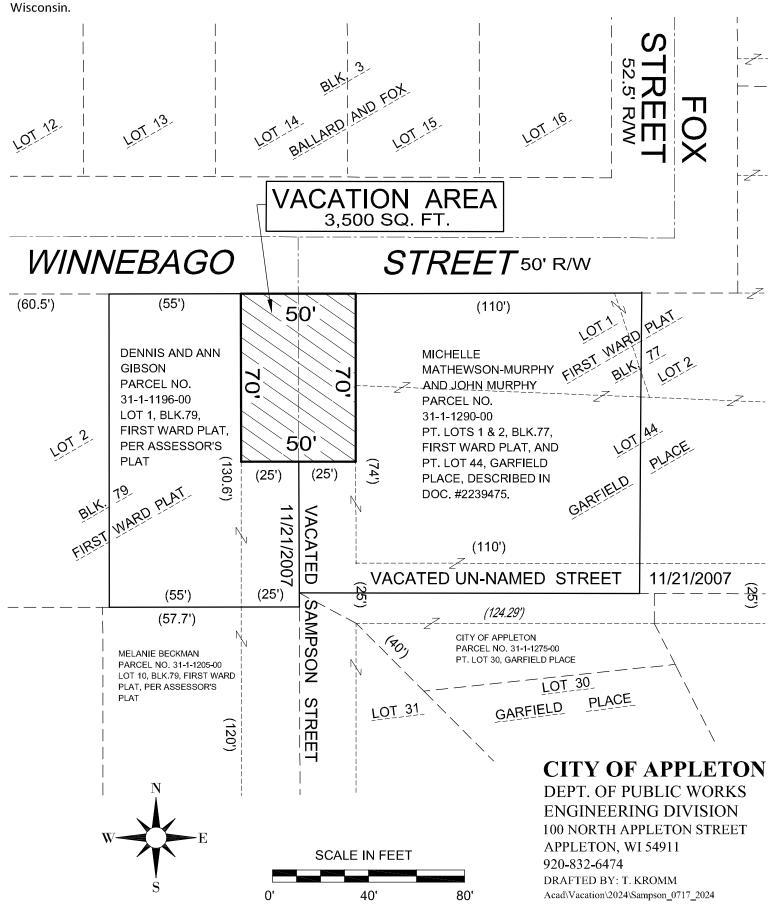

| <u>24-1039</u> | Award of Contract for Land Acquisition Services for Lawe Street reconstruction to Moss & Associates, in an amount not to exceed \$217,000 |
|----------------|-------------------------------------------------------------------------------------------------------------------------------------------|
|                | Attachments: MSC Memo Land Acquisition services Lawe St 08-12-2024.pdf                                                                    |
| <u>24-1040</u> | Approve ordinance change to Install a stop sign on Catherine Street at North Street                                                       |
|                | Attachments: Catherine-North (Yield to Stop).pdf                                                                                          |
| <u>24-1041</u> | Approve ordinance change to Install a stop sign on the north leg of Mary Street at North Street (for southbound traffic)                  |
|                | Attachments: Mary-North (north leg) (Uncontrolled to Stop).pdf                                                                            |
| <u>24-1042</u> | Approve ordinance change to Install a stop sign on the south leg of Mary Street at North Street (for northbound traffic)                  |
|                | Attachments: Mary-North (south leg) (Uncontrolled to Stop).pdf                                                                            |
| <u>24-1044</u> | Approve ordinance changes for Parking changes on Mason St by Jefferson ES (follow-up to a 6-month evaluation)                             |
|                | Attachments: Mason St 1000S - Jefferson ES Parking Changes.pdf                                                                            |
| <u>24-1045</u> | Approve ordinance changes to Install a stop sign on Tonka Street at North Street                                                          |
|                | Attachments: North-Tonka (Uncontrolled to Stop).pdf                                                                                       |
| <u>24-1046</u> | Approve street vacation for a 50' x 70' area of Sampson Street south of E. Winnebago Street                                               |
|                | Attachments: Sampson Vacation Combined.pdf                                                                                                |
| <u>24-1050</u> | Amendment Request - Service Contract for Traffic Signal Control and Management Software                                                   |
|                | Attachments: SISP Contract Award Amendment Memo.pdf                                                                                       |
| <u>24-1051</u> | Variance Request for Driveway Extension - 3039 N. Ballard Rd                                                                              |
|                | Attachments: 3039 N Ballard Rd Drive Extension Variance Request Memo.pdf                                                                  |