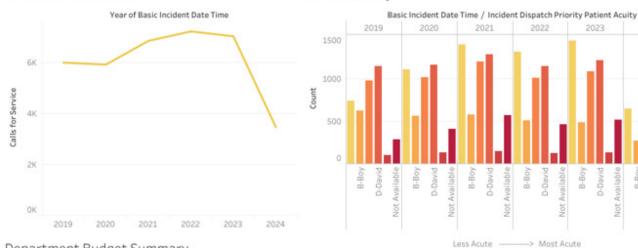

Attachments: 2024 Appleton Fire Department Mid-Year Report - 06-30-24.pdf

24-0936 2024 Police Department Mid-Year Report

Attachments: 2024 APD Mid-Year report.pdf

24-0881 Special Events

- Appleton Police Department, Mural Painting at APD, Elm St and Police Department, July 15th July 19th 2024
- Appleton Downtown Inc, Light the Night Market Summer, College Avenue, July 19th 2024
- Appleton Fox Cities Kiwanis Club, 46th Annual Appleton Car Show and Swap Meet, Pierce Park, July 21st 2024
- Appleton Parks and Recreation Department, Appleton Children's Parade, College Avenue and City Park, July 24th 2024
- Trout Museum of Art, Art at the Park, City Park, July 27th and 28th 2024
- Mile of Music Festival, College Avenue, Jones Park, Lawrence Lawn and Houdini Plaza, August 1st August 4th 2024
- Appleton Parks and Recreation Department, Flicks & Sips, Jones Park Amphitheater, August 16th 2024