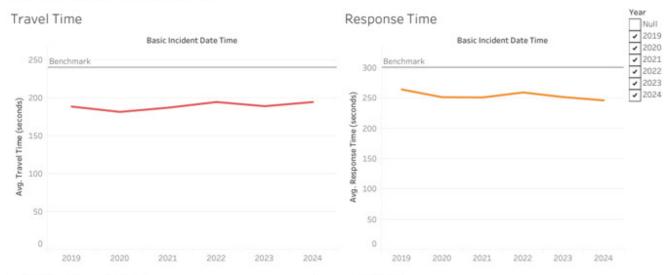

Attachments: 2024 Appleton Fire Department Mid-Year Report - 06-30-24.pdf

24-0936 2024 Police Department Mid-Year Report

Attachments: 2024 APD Mid-Year report.pdf

24-0881 Special Events

- Appleton Police Department, Mural Painting at APD, Elm St and Police Department, July 15th July 19th 2024
- Appleton Downtown Inc, Light the Night Market Summer, College Avenue, July 19th 2024
- Appleton Fox Cities Kiwanis Club, 46th Annual Appleton Car Show and Swap Meet, Pierce Park, July 21st 2024
- Appleton Parks and Recreation Department, Appleton Children's Parade, College Avenue and City Park, July 24th 2024
- Trout Museum of Art, Art at the Park, City Park, July 27th and 28th 2024
- Mile of Music Festival, College Avenue, Jones Park, Lawrence Lawn and Houdini Plaza, August 1st August 4th 2024
- Appleton Parks and Recreation Department, Flicks & Sips, Jones Park Amphitheater, August 16th 2024