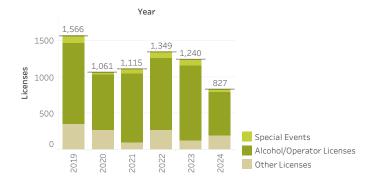

Attachments: 2024 Appleton Fire Department Mid-Year Report - 06-30-24.pdf

24-0936 2024 Police Department Mid-Year Report

Attachments: 2024 APD Mid-Year report.pdf

24-0881 Special Events

- Appleton Police Department, Mural Painting at APD, Elm St and Police Department, July 15th July 19th 2024
- Appleton Downtown Inc, Light the Night Market Summer, College Avenue, July 19th 2024
- Appleton Fox Cities Kiwanis Club, 46th Annual Appleton Car Show and Swap Meet, Pierce Park, July 21st 2024
- Appleton Parks and Recreation Department, Appleton Children's Parade, College Avenue and City Park, July 24th 2024
- Trout Museum of Art, Art at the Park, City Park, July 27th and 28th 2024
- Mile of Music Festival, College Avenue, Jones Park, Lawrence Lawn and Houdini Plaza, August 1st August 4th 2024
- Appleton Parks and Recreation Department, Flicks & Sips, Jones Park Amphitheater, August 16th 2024