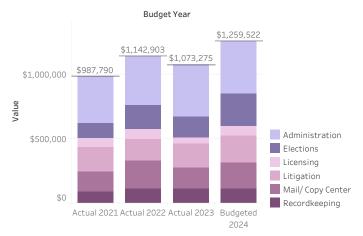

#### 7. Information Items

24-0944 2024 Legal & Admin. Services-CITY CLERK Mid-Year Report

Attachments: 2024 Legal-Admin CITY CLERK Mid Year Report (FINAL).pdf

24-0943 2024 Fire Department Mid-Year Report