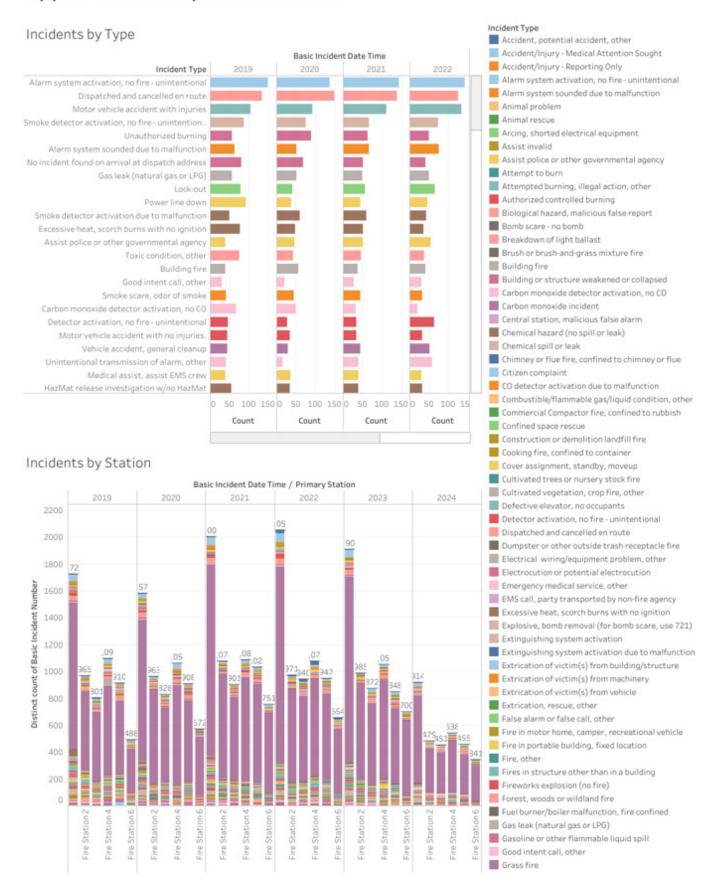

Attachments: 2024 Appleton Fire Department Mid-Year Report - 06-30-24.pdf

24-0936 2024 Police Department Mid-Year Report

Attachments: 2024 APD Mid-Year report.pdf

24-0881 Special Events

- Appleton Police Department, Mural Painting at APD, Elm St and Police Department, July 15th July 19th 2024
- Appleton Downtown Inc, Light the Night Market Summer, College Avenue, July 19th 2024
- Appleton Fox Cities Kiwanis Club, 46th Annual Appleton Car Show and Swap Meet, Pierce Park, July 21st 2024
- Appleton Parks and Recreation Department, Appleton Children's Parade, College Avenue and City Park, July 24th 2024
- Trout Museum of Art, Art at the Park, City Park, July 27th and 28th 2024
- Mile of Music Festival, College Avenue, Jones Park, Lawrence Lawn and Houdini Plaza, August 1st August 4th 2024
- Appleton Parks and Recreation Department, Flicks & Sips, Jones Park Amphitheater, August 16th 2024