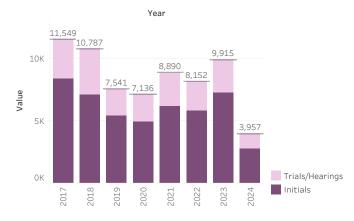

Attachments: 2024 Appleton Fire Department Mid-Year Report - 06-30-24.pdf

24-0936 2024 Police Department Mid-Year Report

Attachments: 2024 APD Mid-Year report.pdf

24-0881 Special Events

- Appleton Police Department, Mural Painting at APD, Elm St and Police Department, July 15th July 19th 2024
- Appleton Downtown Inc, Light the Night Market Summer, College Avenue, July 19th 2024
- Appleton Fox Cities Kiwanis Club, 46th Annual Appleton Car Show and Swap Meet, Pierce Park, July 21st 2024
- Appleton Parks and Recreation Department, Appleton Children's Parade, College Avenue and City Park, July 24th 2024
- Trout Museum of Art, Art at the Park, City Park, July 27th and 28th 2024
- Mile of Music Festival, College Avenue, Jones Park, Lawrence Lawn and Houdini Plaza, August 1st August 4th 2024
- Appleton Parks and Recreation Department, Flicks & Sips, Jones Park Amphitheater, August 16th 2024