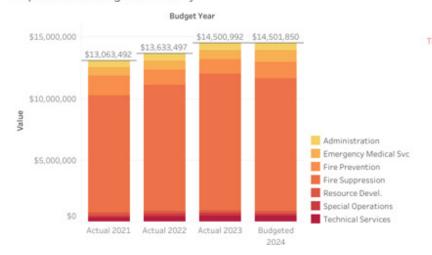

Attachments: 2024 Appleton Fire Department Mid-Year Report - 06-30-24.pdf

24-0936 2024 Police Department Mid-Year Report

Attachments: 2024 APD Mid-Year report.pdf

24-0881 Special Events

- Appleton Police Department, Mural Painting at APD, Elm St and Police Department, July 15th July 19th 2024
- Appleton Downtown Inc, Light the Night Market Summer, College Avenue, July 19th 2024
- Appleton Fox Cities Kiwanis Club, 46th Annual Appleton Car Show and Swap Meet, Pierce Park, July 21st 2024
- Appleton Parks and Recreation Department, Appleton Children's Parade, College Avenue and City Park, July 24th 2024
- Trout Museum of Art, Art at the Park, City Park, July 27th and 28th 2024
- Mile of Music Festival, College Avenue, Jones Park, Lawrence Lawn and Houdini Plaza, August 1st August 4th 2024
- Appleton Parks and Recreation Department, Flicks & Sips, Jones Park Amphitheater, August 16th 2024