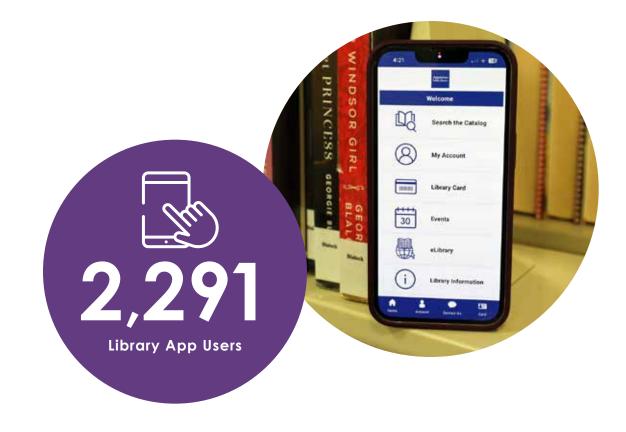

ks to cultivate a diverse library workforce, exposes young adults who reflect the racial diversity of our communities to a career in libraries. At the time of her apprenticeship, Amari was a second-year student at the University of Wisconsin-Oshkosh studying Business Management. During her time with us, she designed and hosted a focus group, with the results enhancing our Small Business - Big Impact Initiative.



"My experience was amazing. I didn't realize how much business and libraries connected. I really felt like I was a big piece of the organization in a sense. I loved the creative control I had, and I really think that will help me down the line."

- Amari, Library Apprentice

#### **ENRICHED EXPERIENCES**

We provide inclusive, timely, and community interest aligned experiences.



#### LIBRARY APP

We are continually evaluating our communication channels to provide great customer experiences.

Last year, we had the opportunity to update our library app through our service provider. There were several improvement areas available for us to consider. One of the major improvements we made was creating a simple interface, focusing on what patrons use most frequently. Additional improvements included; a more browsable catalog, the ability to view checkout history, easier to use digital library cards, and easier to manage holds.

### **PLAYAWAYS**

There is something for everyone in our collections. Last year we expanded our Playaway collection to include titles for adults and teens.

Playaways are audiobooks pre-loaded onto a small device. No internet or Wi-Fi is needed