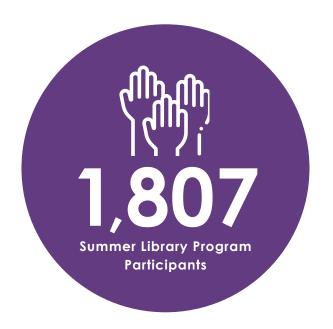

reness, letter knowledge, vocabulary, narrative skills and phonological awareness. They teach those six skills though the five practices of talking, singing, reading, writing and playing.

In 2023, we offered over 220 storytime programs. We continue to expand our

storytime offerings. Thanks to a grant received from Helen Thom Roemer Trust Fund through the Rotary Club of Appleton, we were able to offer a series of American Sign Language interpreted storytimes. The grant provided funds for an ASL interpreter to join us at our preschool storytimes weekly - helping to create a welcoming and inclusive environment.

In addition, we continued our popular Symphony Storytime and offered storytimes at childcare facilities during the summer - visiting 64 classrooms and serving over 1,000 children.



#### SUMMER LIBRARY PROGRAM

Research shows students who don't engage in reading activities throughout the summer are susceptible to losing an average of three months of learning achievement. This loss is cumulative from one year to the next, regardless of the quality of the school.

Helping support the educational needs of our community is a critical library service.

Our summer library program helped to fight summer learning loss by providing

easy access to books and a fun and engaging experience.

There are other important benefits to participating in summer library programs, and they're not just for children and teens. Our adult program offered lifelong learning opportunities which helps lead to a more enriching and fulfilling life.

In total, just over 1,800 adults, teens and kids