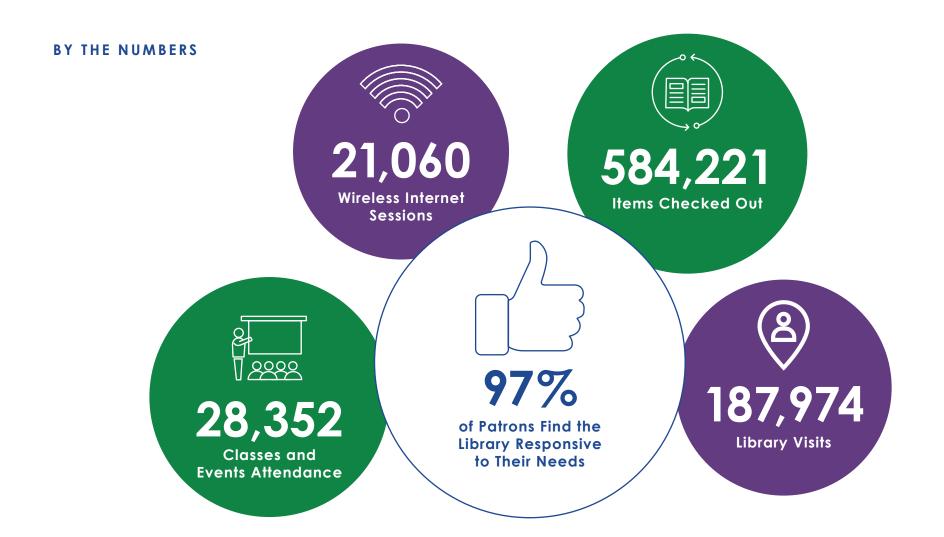

#### A. Administrative Report

24-0404 Building Project Update

Attachments: March 2024 Building Project Update.pdf

| <u>24-0410</u> | APL Annual Report                                  |
|----------------|----------------------------------------------------|
|                | Attachments: 2023 Annual Report.pdf                |
| <u>24-0405</u> | APL Hiring Process Update                          |
| <u>24-0406</u> | May meeting time change - Tuesday, May 14 @ 1:00pm |
| <u>24-0411</u> | National Library Week - April 7-13                 |
|                | Attachments: Library Week 2024.pdf                 |