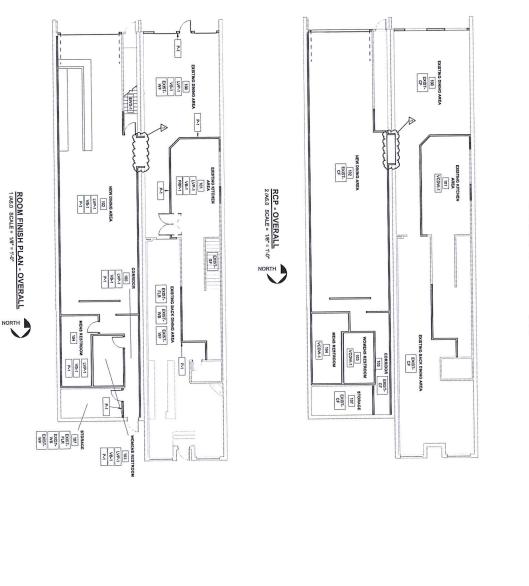

and Police Departments.

Attachments: Meade Street Bistro Application\_Redacted.pdf

| <u>24-0304</u> | Class "A" Beer & "Class A" Liquor License Change of Agent application for Aldi Inc Wisconsin d/b/a Aldi #86, New Agent, Chris Ryan Subert, located at 2702 N. Richmond Street  Attachments: Aldi #86 Change of Agent.pdf                         |
|----------------|--------------------------------------------------------------------------------------------------------------------------------------------------------------------------------------------------------------------------------------------------|
| <u>24-0305</u> | Class "A" Beer & "Class A" Liquor License Change of Agent application for Aldi Inc Wisconsin d/b/a Aldi #68, New Agent, Brittney Ann Wagner, located at 116 N Linwood Avenue  Attachments: Aldi #68 Change of Agent.pdf                          |
| <u>24-0311</u> | Class "B" Beer and "Class B" Liquor Premise Amendment application for Antojitos Mexicanos LLC d/b/a Antojitos Mexicanos, Fernando Almanza, Agent, located at 204 E College Ave, contingent upon approval from the Finance Department.            |
|                | Attachments: Antojitos Mexicanos LLC - Premise Amendment.pdf                                                                                                                                                                                     |
| <u>24-0300</u> | Class "B" Beer Premise Amendment application for Appleton Axe LLC d/b/a Appleton Axe, Patrick Van Abel, Agent, located at 1400 W College Ave, contingent upon approval from the Community Development, Fire, Health and Inspections Departments. |
|                | <u>Attachments:</u> Appleton Axe LLC - Premise Amendment.pdf                                                                                                                                                                                     |
| <u>24-0247</u> | Cigarette, Tobacco, and Electronic Vaping Device Retail License application for Thapa Petroleum LLC d/b/a Appleton Clark, Ganesh Thapa, Agent, located at 1200 W Wisconsin Ave.                                                                  |
|                | Attachments: Thapa Petroleum LLC - CTV.pdf                                                                                                                                                                                                       |
| <u>24-0248</u> | Tobacco, and Electronic Vaping Device Retail License application for Top Dogz Vape Shop LLC d/b/a Top Dogz, Jennifer Peters, Agent, located at 1347 W Wisconsin Ave.                                                                             |
|                | Attachments: Top Dogz Vape Shop LLC - CTV.pdf                                                                                                                                                                                                    |
| <u>24-0266</u> | Cigarette, Tobacco, and Electronic Vaping Device Retail License application for Indianhead Oil Co LLC d/b/a Circle K #2746526, Brad Larson, Agent, located at 1935 E Calumet St.  Attachments: Indianhead Oil Co. LLC - CTV.pdf                  |
| <u>24-0288</u> | Electronic Vaping Device Retail License application for Good Nature EVAPOR LLC, Benjamin Grothe, Agent, located at 420 E. Northland Ave, Ste E.                                                                                                  |
|                | Attachments: Good Nature EVAPOR LLC - CTV.pdf                                                                                                                                                                                                    |