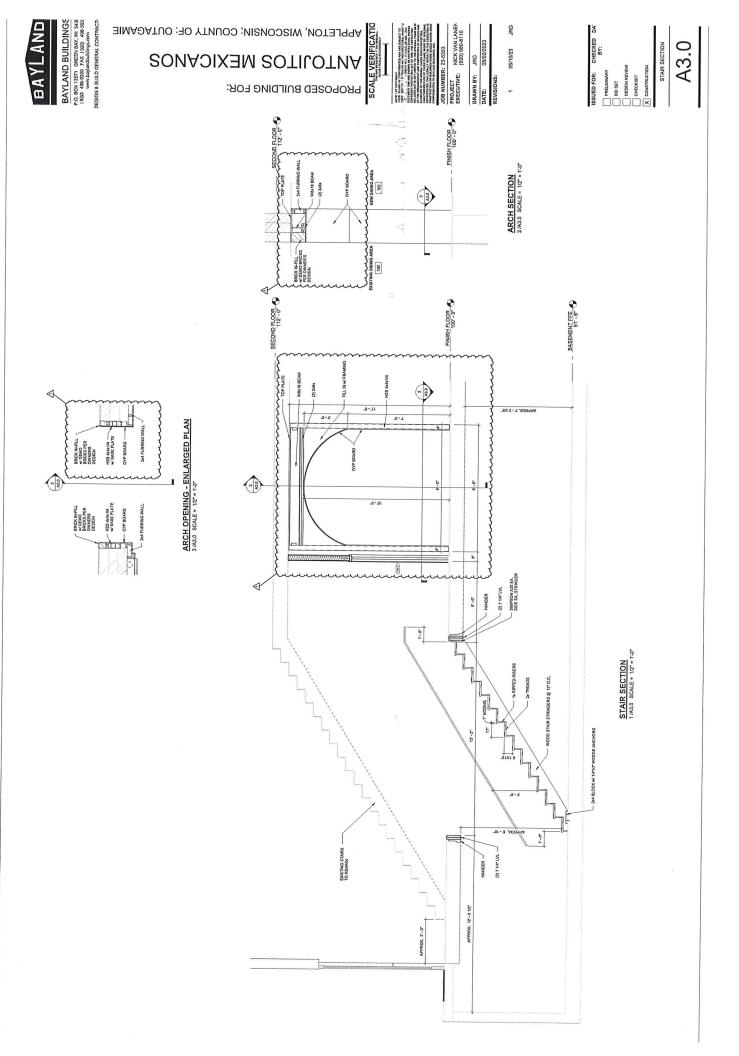

and Police Departments.

Attachments: Meade Street Bistro Application\_Redacted.pdf

| <u>24-0304</u> | Class "A" Beer & "Class A" Liquor License Change of Agent application for Aldi Inc Wisconsin d/b/a Aldi #86, New Agent, Chris Ryan Subert, located at 2702 N. Richmond Street  Attachments: Aldi #86 Change of Agent.pdf                         |
|----------------|--------------------------------------------------------------------------------------------------------------------------------------------------------------------------------------------------------------------------------------------------|
| <u>24-0305</u> | Class "A" Beer & "Class A" Liquor License Change of Agent application for Aldi Inc Wisconsin d/b/a Aldi #68, New Agent, Brittney Ann Wagner, located at 116 N Linwood Avenue  Attachments: Aldi #68 Change of Agent.pdf                          |
| <u>24-0311</u> | Class "B" Beer and "Class B" Liquor Premise Amendment application for Antojitos Mexicanos LLC d/b/a Antojitos Mexicanos, Fernando Almanza, Agent, located at 204 E College Ave, contingent upon approval from the Finance Department.            |
|                | Attachments: Antojitos Mexicanos LLC - Premise Amendment.pdf                                                                                                                                                                                     |
| <u>24-0300</u> | Class "B" Beer Premise Amendment application for Appleton Axe LLC d/b/a Appleton Axe, Patrick Van Abel, Agent, located at 1400 W College Ave, contingent upon approval from the Community Development, Fire, Health and Inspections Departments. |
|                | <u>Attachments:</u> Appleton Axe LLC - Premise Amendment.pdf                                                                                                                                                                                     |
| <u>24-0247</u> | Cigarette, Tobacco, and Electronic Vaping Device Retail License application for Thapa Petroleum LLC d/b/a Appleton Clark, Ganesh Thapa, Agent, located at 1200 W Wisconsin Ave.                                                                  |
|                | Attachments: Thapa Petroleum LLC - CTV.pdf                                                                                                                                                                                                       |
| <u>24-0248</u> | Tobacco, and Electronic Vaping Device Retail License application for Top Dogz Vape Shop LLC d/b/a Top Dogz, Jennifer Peters, Agent, located at 1347 W Wisconsin Ave.                                                                             |
|                | Attachments: Top Dogz Vape Shop LLC - CTV.pdf                                                                                                                                                                                                    |
| <u>24-0266</u> | Cigarette, Tobacco, and Electronic Vaping Device Retail License application for Indianhead Oil Co LLC d/b/a Circle K #2746526, Brad Larson, Agent, located at 1935 E Calumet St.  Attachments: Indianhead Oil Co. LLC - CTV.pdf                  |
| <u>24-0288</u> | Electronic Vaping Device Retail License application for Good Nature EVAPOR LLC, Benjamin Grothe, Agent, located at 420 E. Northland Ave, Ste E.                                                                                                  |
|                | Attachments: Good Nature EVAPOR LLC - CTV.pdf                                                                                                                                                                                                    |