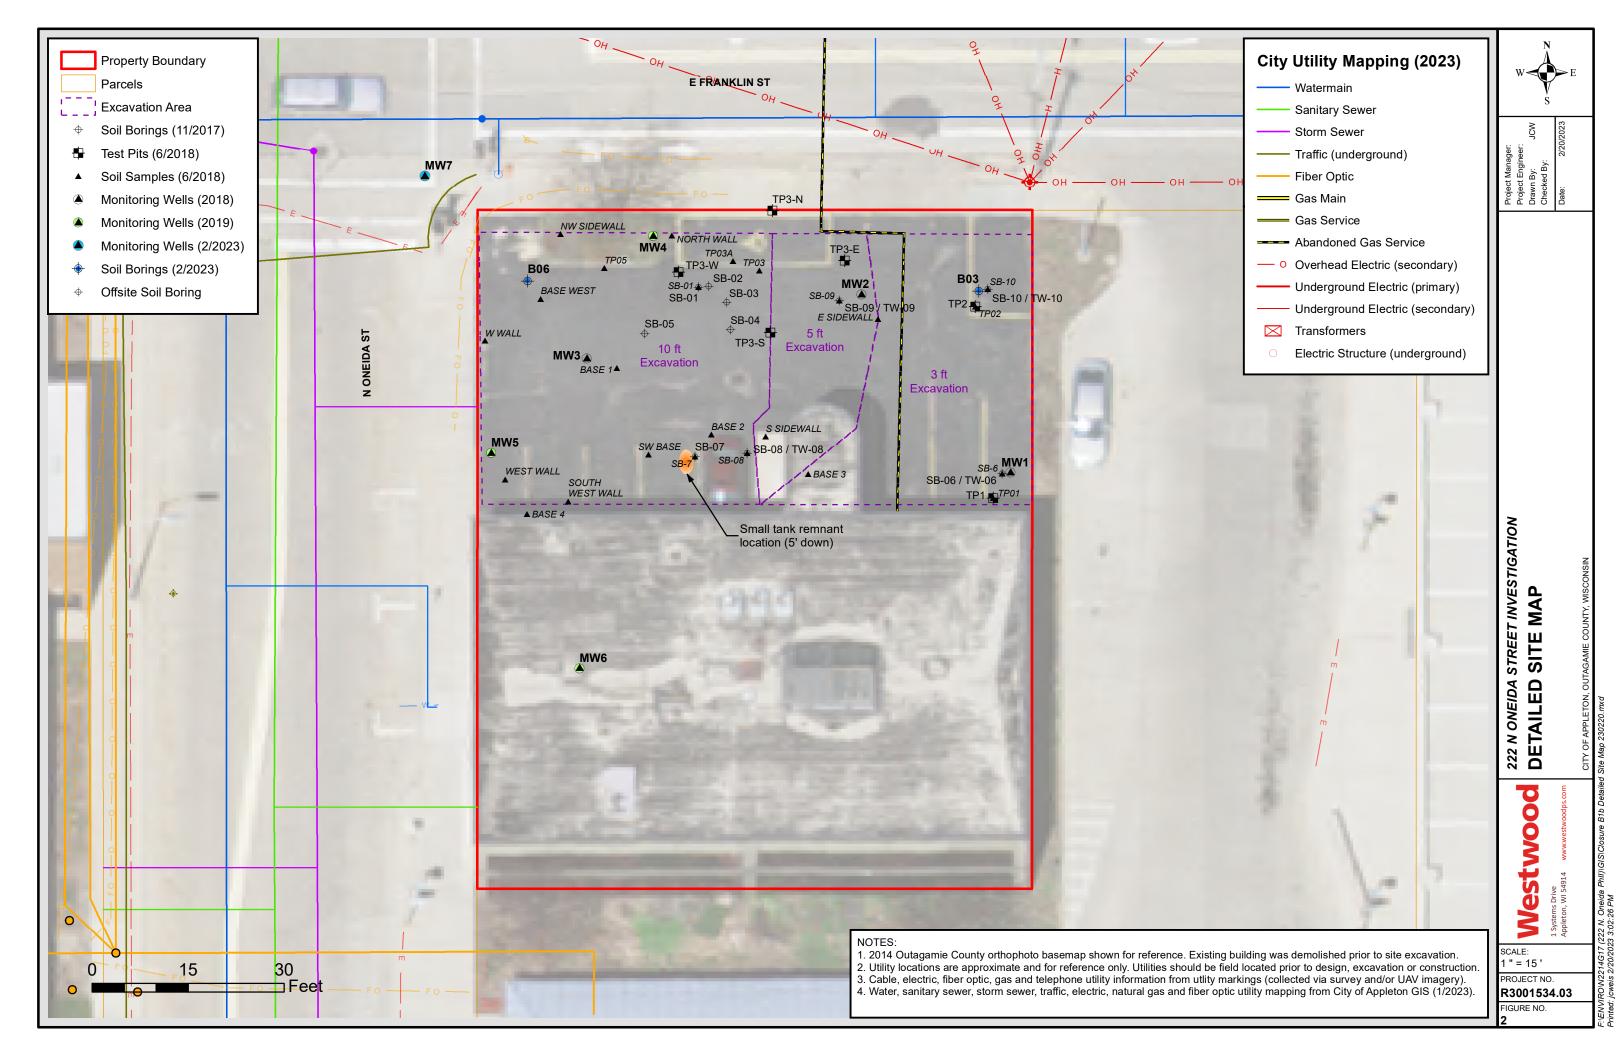

22-0832 - Amendment to Offer to Purchase - RCM Signed.pdf

222 N Oneida Accepted OTP 11-17-22.pdf

Detailed Site Map 222 N Oneida.pdf

222 N Oneida Purchase Extension Memo 10-25-23.pdf

22-0832 - Amendment to Offer to Purchase - RM signed 10-20-2023.pdf

Attachments: 222 N Oneida Purchase Extension Memo 10-11-23.pdf

22-0832 - Amendment to Offer to Purchase - RCM Signed.pdf

222 N Oneida Accepted OTP 11-17-22.pdf

Detailed Site Map 222 N Oneida.pdf

Fisher moved, seconded by Brokl, that the Amendment to the Offer to Purchase be held until the tentatively scheduled Special ARA meeting on October 25 at 9:00 am. Roll Call. Motion carried by the following vote: