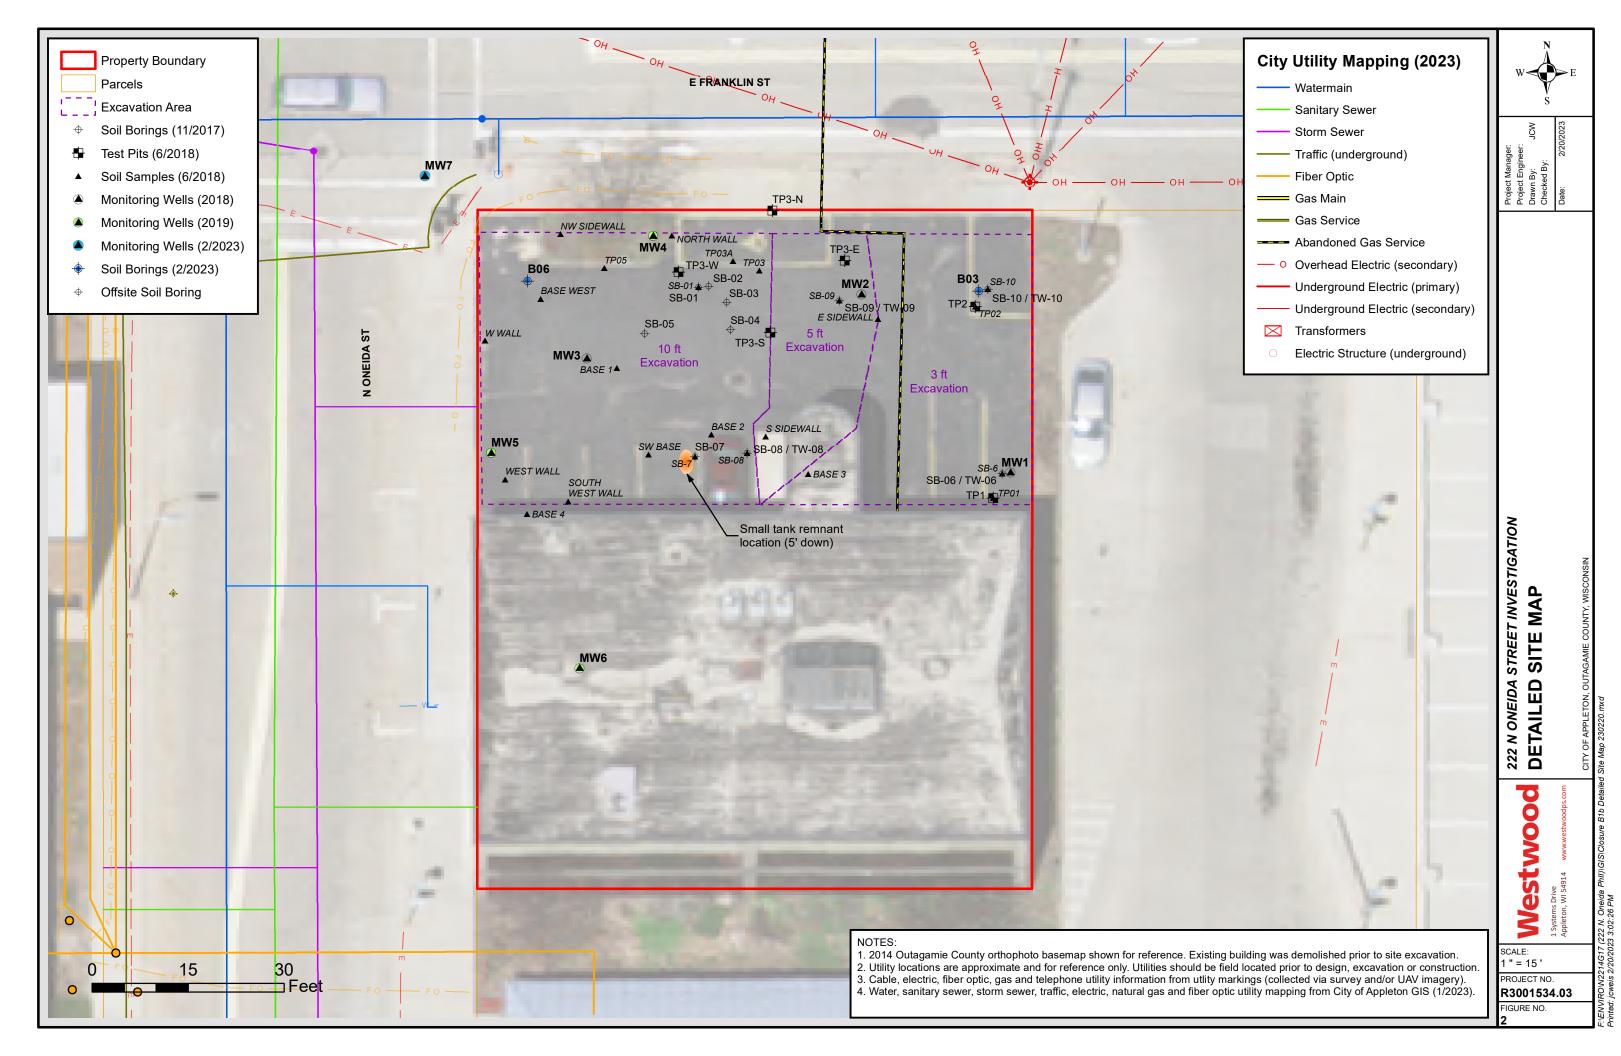

## 6. Action Items

23-1150 Request to approve the Amendment to the Offer to Purchase from Valley

Transit dated September 19, 2023 for 222 N. Oneida Street

Attachments: 222 N Oneida Purchase Extension Memo 10-11-23.pdf

22-0832 - Amendment to Offer to Purchase - RCM Signed.pdf

222 N Oneida Accepted OTP 11-17-22.pdf

Detailed Site Map 222 N Oneida.pdf

23-1151 The Appleton Redevelopment Authority may go into closed session

The Appleton Redevelopment Authority and Valley Transit entered into a sales contract for

the property at 222 N. Oneida Street on November 17, 2022. A closure of the DNR case on this property is a contingency of this Offer to Purchase. The existing contract expires on October 31, 2023.

Since the Offer to Purchase has been accepted, Valley Transit has continued testing to determine the limits of the contamination via samples from existing wells and the drilling of two new wells. The extent of the contamination has not yet been defined, so the DNR case is not yet ready to close. DNR is requesting one more test well be drilled in the right-of-way at the northwest corner of Franklin Street and Oneida Street. Valley Transit has authorized the work, and it is estimated that the drilling and sampling should be complete within approximately 6 - 7 months. The attached Amendment to Offer to Purchase reflects a closing date no later than December 31, 2024. This should provide ample time to address any environmental considerations and prepare for closing.