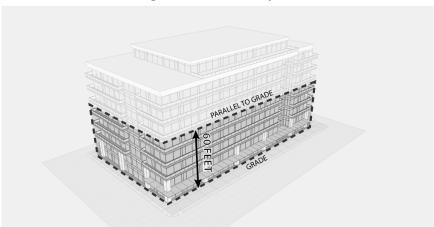

Figure 1 - Window Mullion Graphic

- (4) <u>Bird-Safe Glass Treatment Requirements</u>. Glass areas on the following buildings or structures shall be treated to reduce the risk of bird collisions by incorporating a pattern of visual markers that are either: a) dots or other isolated shapes that are ½" in diameter or larger and spaced at no more than a two-inch (2") by two-inch (2") pattern; or b) lines that are ½" in width or greater and spaced no more than 2" apart; low reflectance opaque materials; building-integrated structures like non-glass double-skin facades, metal screens, fixed solar shading, exterior insect screens, and other features that cover the glass surface; or other similar mitigation treatments approved by the Zoning Administrator.
  - (a) <u>Buildings or structures over 10,000 square feet</u>. For any building or structure over 10,000 square feet in size (floor area of above-grade stories), bird-safe glass treatment is required as follows:
    - 1. For building façades where the first sixty (60) feet (see REVISED Figure 2) from grade

Figure 2 - 60 ft. Graphic

Figure 3 - Glass Corner Graphic

(Cr. by <u>ORD-20-00069</u>, 8-14-20)