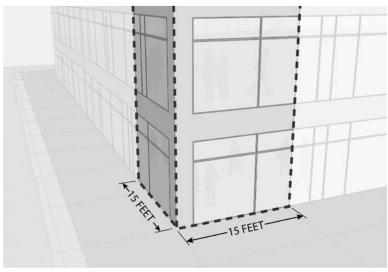

Figure 1 - Window Mullion Graphic

- (4) <u>Bird-Safe Glass Treatment Requirements</u>. Glass areas on the following buildings or structures shall be treated to reduce the risk of bird collisions by incorporating a pattern of visual markers that are either: a) dots or other isolated shapes that are ½" in diameter or larger and spaced at no more than a two-inch (2") by two-inch (2") pattern; or b) lines that are ½" in width or greater and spaced no more than 2" apart; low reflectance opaque materials; building-integrated structures like non-glass double-skin facades, metal screens, fixed solar shading, exterior insect screens, and other features that cover the glass surface; or other similar mitigation treatments approved by the Zoning Administrator.
  - (a) <u>Buildings or structures over 10,000 square feet</u>. For any building or structure over 10,000 square feet in size (floor area of above-grade stories), bird-safe glass treatment is required as follows:
    - 1. For building façades where the first sixty (60) feet (see REVISED Figure 2) from grade

are comprised of greater than or equal to fifty percent (50%) glass:

- a. At least eighty-five percent (85%) of the glass must be treated; and
- b. All glass within fifteen (15) feet of a building corner must be treated when see through or fly through conditions exist. See Figure 3.
- 2. For building façades where the first sixty (60) feet from grade are comprised of less than fifty percent (50%) glass:
  - a. At least eighty-five percent (85%) of the glass on glass areas fifty (50) square feet or over must be treated; and
  - b. Of all glass areas over fifty (50) square feet, any glass within fifteen (15) feet of a building corner must be treated.
- 3. All glass railings must be treated.
- 4. All glass on enclosed building connections shall be treated up to sixty (60) feet above-grade.
- (b) <u>Sky-bridges</u>. For buildings and structures of any size, all glass on above-ground bridges must be treated.
- (c) <u>At-grade glass</u>. For buildings and structures of any size, all at-grade glass features such as sound walls or glass screens must be treated."
- (5) This Ordinance shall become effective on October 1, 2020.

Figure 2 - 60 ft. Graphic

Figure 3 - Glass Corner Graphic

(Cr. by <u>ORD-20-00069</u>, 8-14-20)