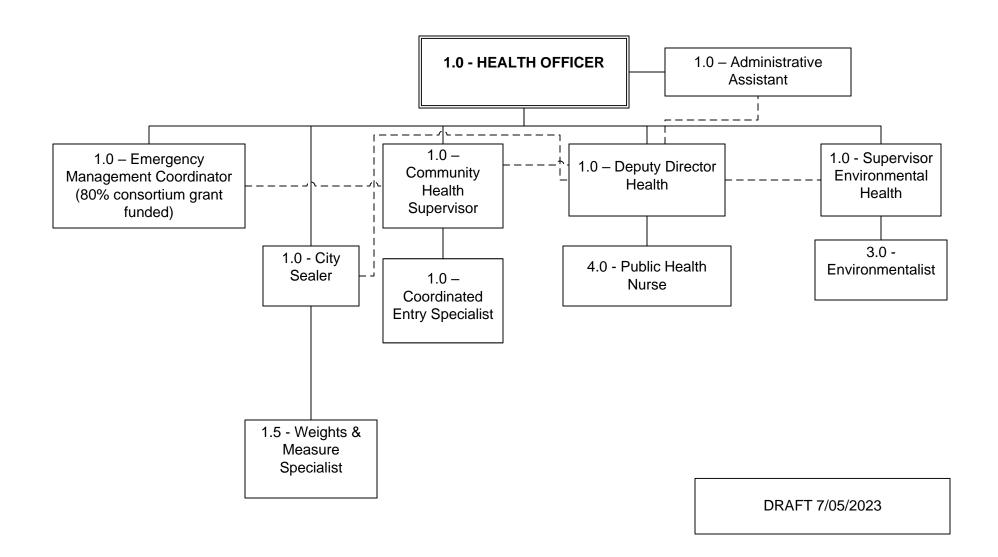

#### 7. Information Items

23-0785 Fox Cities Regional Partnership/Chamber Economic Development Update

Attachments: City of Appleton Update.pdf

23-0808 Proposed Table of Organization Changes - Health and Community &

**Economic Development Departments** 

Attachments: 2023.07.5 HealthTOChange c.pdf

Community & Economic Development Draft 7.05.23.pdf

Health Department Draft 7.5.23.pdf