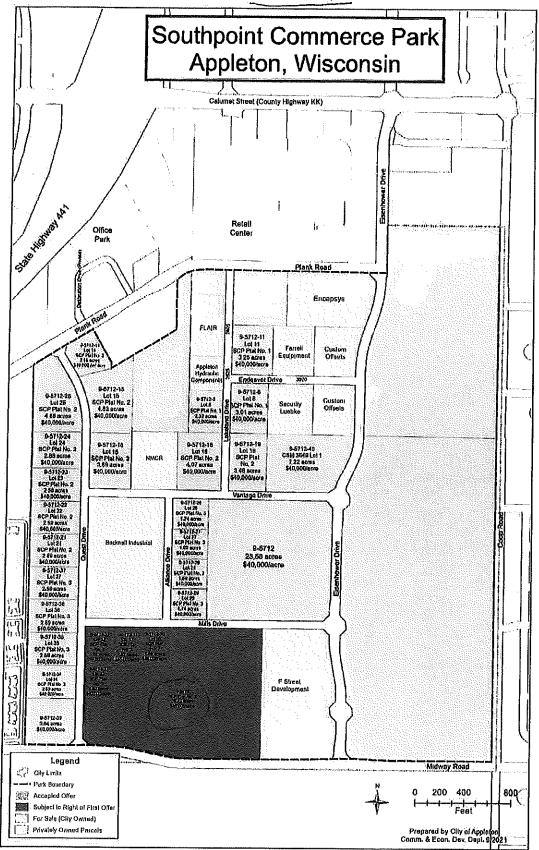

23-0782 CEDC Minutes from 6-14-23

Attachments: CEDC Minutes 6-14-23.pdf

- 5. Public Hearing/Appearances
- 6. Action Items

23-0783

\*\*CRITICAL TIMING\*\* Request to approve Amendment #6 to the Offer to Purchase from Hayden Properties, LLC to purchase Lot 26 (Tax Id #31-9-5712-26), Lot 27 (Tax Id #31-9-5712-27), Lot 28 (Tax Id #31-9-5712-28) and Lot 29 (Tax Id #31-9-5712-29) Southpoint Commerce Park Plat No. 3 and Tax Id #31-9-5712-00 to modify and amend the property purchased by replacing Exhibit A with the new Exhibit A comprising approximately 16 acres (Associated with File #23-0784)

Hayden Properties II Executed Amendment 2.pdf

Hayden Properties II Executed Amendment 3.pdf

Hayden Properties II Executed Amendment 4.pdf

Hayden Properties II Executed Amendment 5.pdf

Subject Area Map Southpoint 16 Acres.pdf

Commerce Park Plat 3 and Parcel ID #31-9-5712-00 from Hayden Properties,

LLC

The City of Appleton accepted an Offer to Purchase from Hayden Properties, LLC (an entity of F Street Development) for Lots 26, 27, 28 and 29 in Southpoint Commerce Park Plat Number 3 and Parcel ID #31-9-5712-00, comprising a total of approximately 30.44 acres on October 20, 2021. Subsequently, this Offer has been amended to extend timing to meet development interest.

Hayden Properties has notified the City that they have secured a "Build to Suit" project that will utilize approximately 16 acres of the roughly 30 acres under contract. Amendment #6 reflects their interest in closing the sale on approximately 16 acres as shown on Exhibit A. The remaining roughly 14 acres would remain under contract with F Street Development under a new Offer to Purchase. Actual acreage associated with each transaction will be subject to a Certified Survey Map (CSM) currently being prepared by F Street.

Hayden Properties is an entity of F Street Development. F Street has already purchased approximately 55 acres in Southpoint Commerce Park and built two manufacturing/industrial/warehousing buildings of approximately 220,000 square feet and 250,000 square feet, with a third 250,000-square foot building currently under construction.