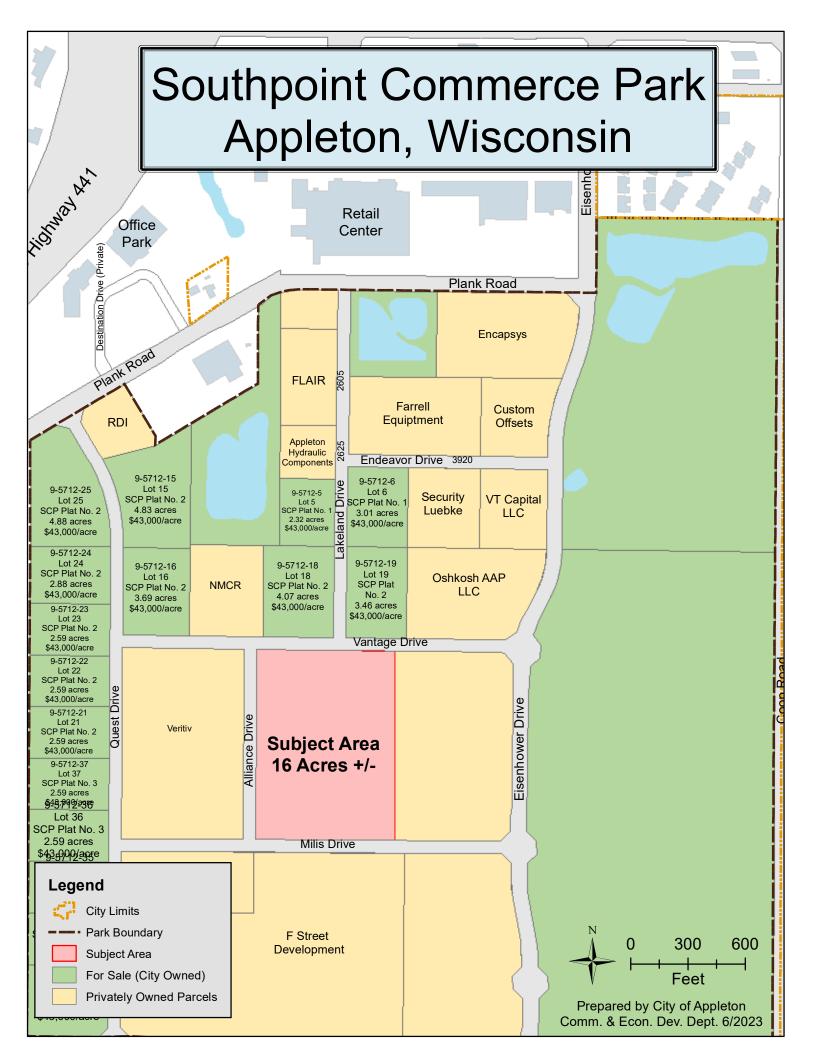

23-0782 CEDC Minutes from 6-14-23

Attachments: CEDC Minutes 6-14-23.pdf

- 5. Public Hearing/Appearances
- 6. Action Items

23-0783

\*\*CRITICAL TIMING\*\* Request to approve Amendment #6 to the Offer to Purchase from Hayden Properties, LLC to purchase Lot 26 (Tax Id #31-9-5712-26), Lot 27 (Tax Id #31-9-5712-27), Lot 28 (Tax Id #31-9-5712-28) and Lot 29 (Tax Id #31-9-5712-29) Southpoint Commerce Park Plat No. 3 and Tax Id #31-9-5712-00 to modify and amend the property purchased by replacing Exhibit A with the new Exhibit A comprising approximately 16 acres (Associated with File #23-0784)

Hayden Properties II Executed Amendment 2.pdf

Hayden Properties II Executed Amendment 3.pdf

Hayden Properties II Executed Amendment 4.pdf

Hayden Properties II Executed Amendment 5.pdf

Subject Area Map Southpoint 16 Acres.pdf

Hayden Properties has notified the City that they have secured a "Build to Suit" project that will utilize approximately 16 acres of the roughly 30 acres under contract. Amendment #6 reflects their interest in closing the sale on approximately 16 acres as shown on Exhibit A. The remaining roughly 14 acres would remain under contract with F Street Development under a new Offer to Purchase. Actual acreage associated with each transaction will be subject to a Certified Survey Map (CSM) currently being prepared by F Street.