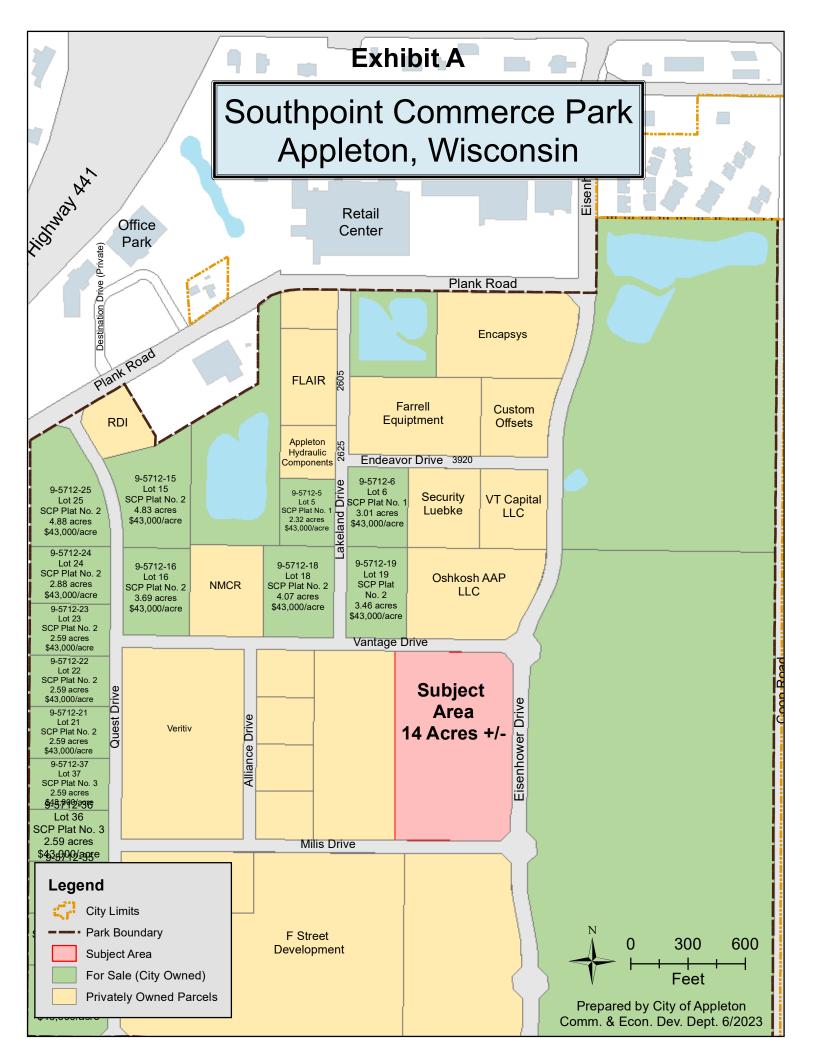

23-0784

\*\*CRITICAL TIMING\*\* Request to approve the Offer to Purchase from F Street Manager 3, LLC to purchase a portion of the vacant land described as Lot 26 (Tax Id #31-9-5712-26), Lot 27 (Tax Id #31-9-5712-27), Lot 28 (Tax Id #31-9-5712-28) and Lot 29 (Tax Id #31-9-5712-29) Southpoint Commerce Park Plat No. 3 and Tax Id #31-9-5712-00, such portion consisting of approximately 14 acres, as shown on the attached Exhibit A, at a purchase price of \$574,000.00 (\$41,000 per acre) (Associated with File #23-0783)

<u>Attachments:</u> Buyer Signed OTP + Addendum\_Adjacent Excess Land\_14 Acres\_F Street Mar

Exhibit A Subject Area Map\_Southpoint 14 Acres.pdf

<u>23-0786</u>

The Community and Economic Development Committee may go into closed session pursuant to State Statute §19.85(1)(e) for the purpose of discussing real estate negotiations regarding the potential sale of Lots 26, 27, 28 and 29 Southpoint Commerce Park Plat No. 3 and Lot 1 of CSM 3609 and then reconvene into open session

Hayden Properties has notified the City that they have secured a "Build to Suit" project that will utilize approximately 16 acres of the roughly 30 acres under contract. Amendment #6 reflects their interest in closing the sale on approximately 16 acres as shown on Exhibit A. The remaining roughly 14 acres would remain under contract with F Street Development under a new Offer to Purchase. Actual acreage associated with each transaction will be subject to a Certified Survey Map (CSM) currently being prepared by F Street.