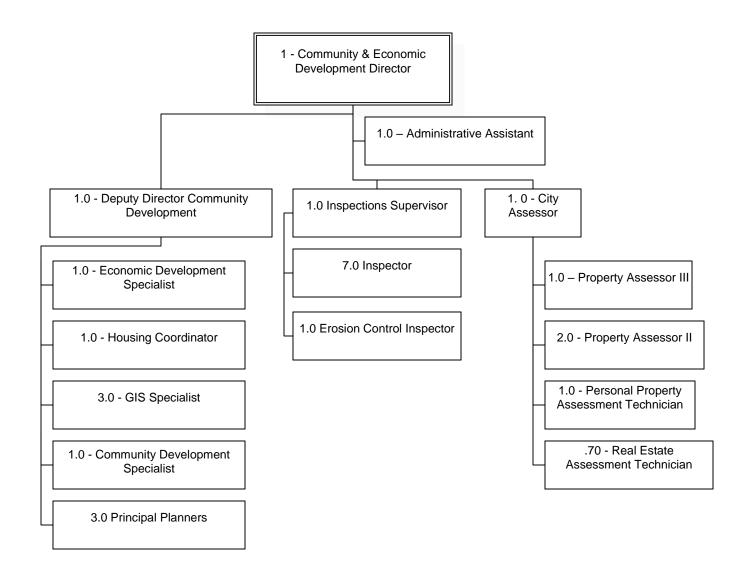

#### 7. Information Items

23-0785 Fox Cities Regional Partnership/Chamber Economic Development Update

Attachments: City of Appleton Update.pdf

23-0808 Proposed Table of Organization Changes - Health and Community &

**Economic Development Departments** 

Attachments: 2023.07.5 HealthTOChange c.pdf

Community & Economic Development Draft 7.05.23.pdf

Health Department Draft 7.5.23.pdf