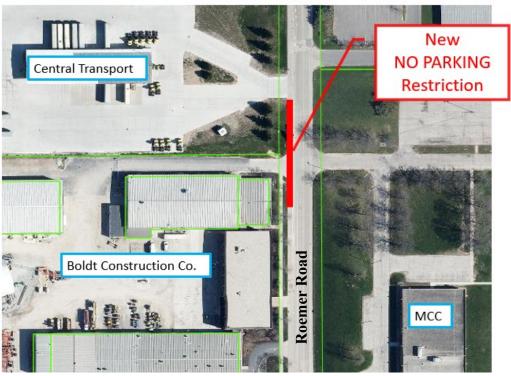

**Date:** June 01, 2023

**Re:** New parking restriction on the 2500-2700 block of N Roemer Road (adjacent The Boldt Company)

Follow-Up to Six-Month Trial Period

In response to a concern raised by Boldt Company, the City implemented a new parking restriction for a 6-month evaluation period that began in November of 2022. The new parking restriction was placed on the west side Roemer Road, beginning just south of the Central Transport driveway, extending south 200' across the Boldt driveway. The concern is when Boldt employees and visitors park too close to their north service driveway, it complicates maneuvering and good visibility of Roemer Road traffic for their construction fleet vehicles.

Figure 1: New NO PARKING Restriction, west side of Roemer Road, extending 200-FT south of Central Transport driveway.

A Boldt company representative acknowledged the change has helped. Central Transport was supportive of the trial but did not provide any additional feedback to a recent contact. We did not receive any other feedback or complaints during the six-month trial period. Based on this, we recommend making the change permanent.