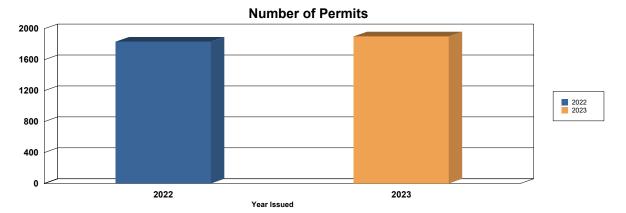

<u>Attachments:</u> May 2023 Inspections Report.pdf

Inspections Division Permit Summary Comparison Report for May 2023.