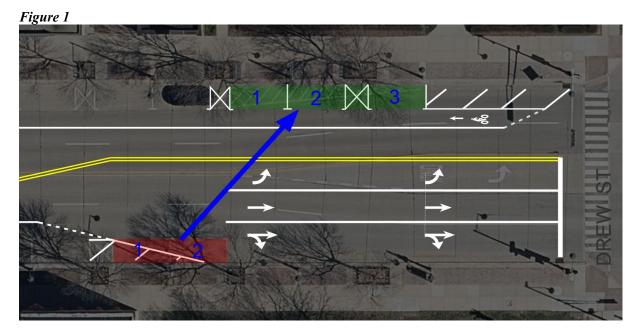

One of the most challenging aspects of the 4-to-3 lane conversion are the locations where the transitions occur, as one lane is added or removed. As we worked through the detailed design for this project, we identified an opportunity to improve traffic flow in the eastbound transition area at Drew Street.

At this location, we are recommending the removal of the two parking stalls on the south side of College Avenue that are closest to Drew Street (shown in red on Figure 1). By making this change, eastbound traffic would be able to transition to the four-lane configuration much more smoothly and efficiently. Fortunately, due to the proposed street layout in this area, our review also showed that we would be able to add three new parking stalls on the north side of College Avenue, almost directly across the street (shown in green). This would result in a net parking increase of one stall.

#### The following ordinance actions are recommended:

- 1. *Create:* "Metered parking be established on the north side of College Avenue from Durkee Street to a point 62 feet west of Drew Street."
- 2. *Create:* "Parking be prohibited on the north side of College Avenue from Drew Street to a point 62 feet west of Drew Street."
- 3. *Create:* "Metered parking be established on the south side of College Avenue from Durkee Street to a point 180 feet west of Drew Street."
- 4. *Create:* "Parking be prohibited on the south side of College Avenue from Drew Street to a point 180 feet west of Drew Street."