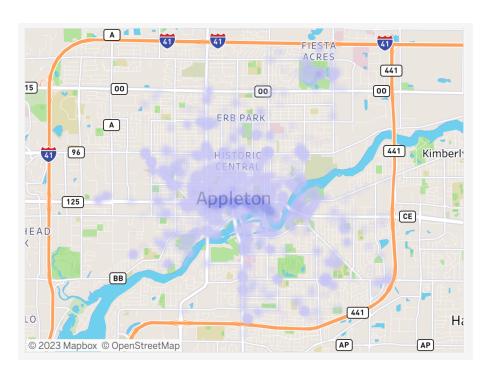

# APPLETON, WI + BIRD MAY 2023 REPORT

| Data                       | MAY 2023 |
|----------------------------|----------|
| Number of Rides            | 6994     |
| Total # of Users           | 2038     |
| # of Commuter Trips        | 466      |
| Miles Traveled             | 13447    |
| Maintenance                | 8        |
| Reported Incidents         | 1        |
| Reported Issues/Complaints | 30 Total |

Complaint Type: Damaged = 11 Bad Parking = 19