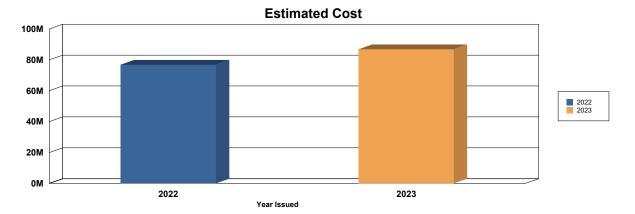

<u>Attachments:</u> May 2023 Inspections Report.pdf

Inspections Division Permit Summary Comparison Report for May 2023.