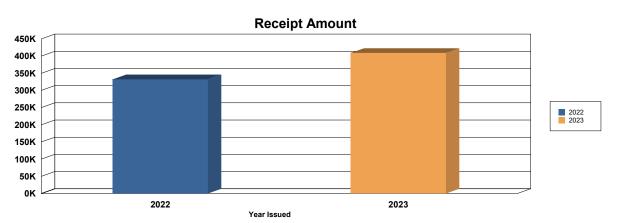

<u>Attachments:</u> May 2023 Inspections Report.pdf

Inspections Division Permit Summary Comparison Report for May 2023.