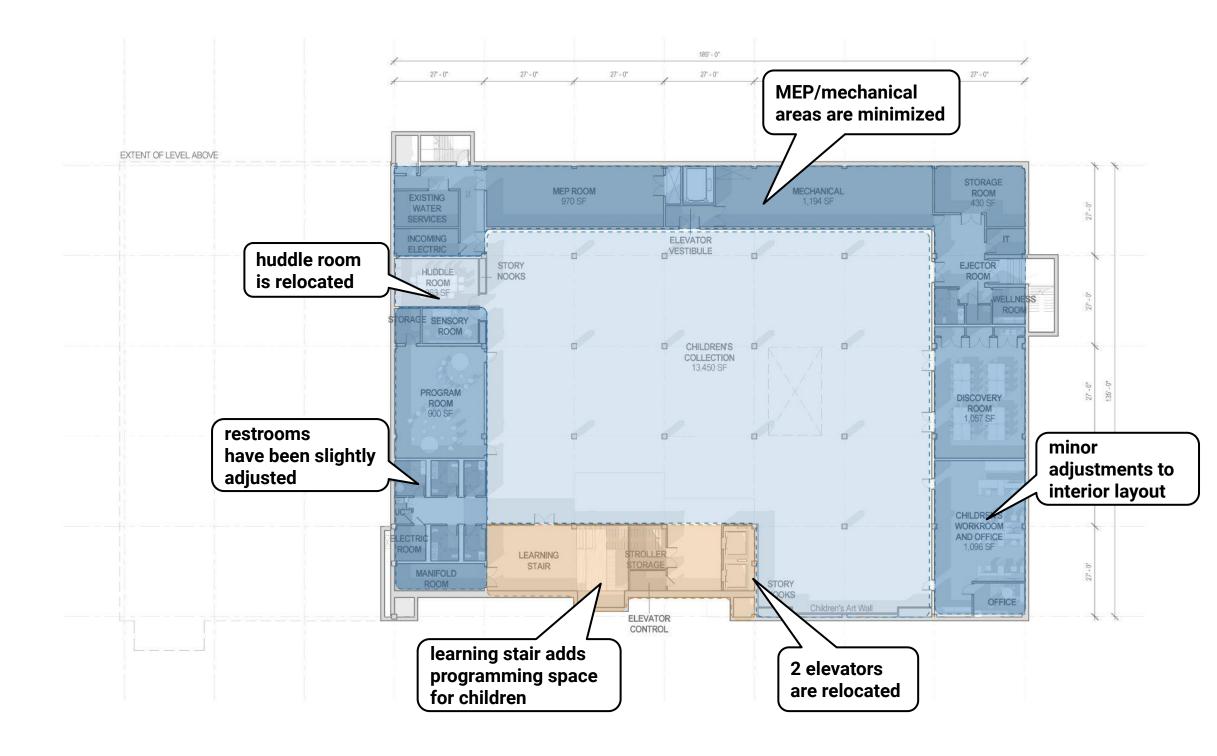

#### Community Meeting Room

Learning Stair

SKIDMORE, OWINGS & MERRILL

#### Sensory Room

Program Room

Co-Working Room

The Commons

Large Conference Room

areas unchanged areas slightly changed areas changed

areas unchanged areas slightly changed areas changed

areas unchanged areas slightly changed