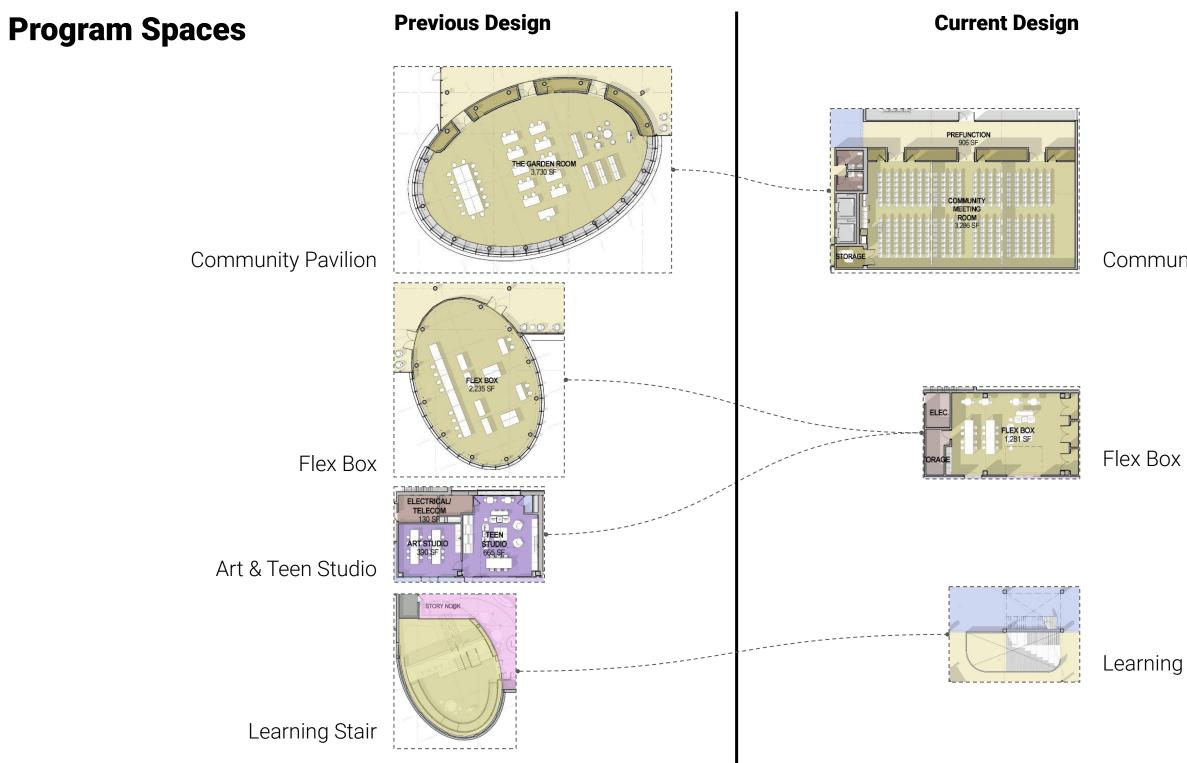

#### Community Meeting Room

Learning Stair

SKIDMORE, OWINGS & MERRILL

#### Sensory Room

Program Room

Co-Working Room

The Commons

Large Conference Room

areas unchanged areas slightly changed areas changed

areas unchanged areas slightly changed areas changed

areas unchanged areas slightly changed