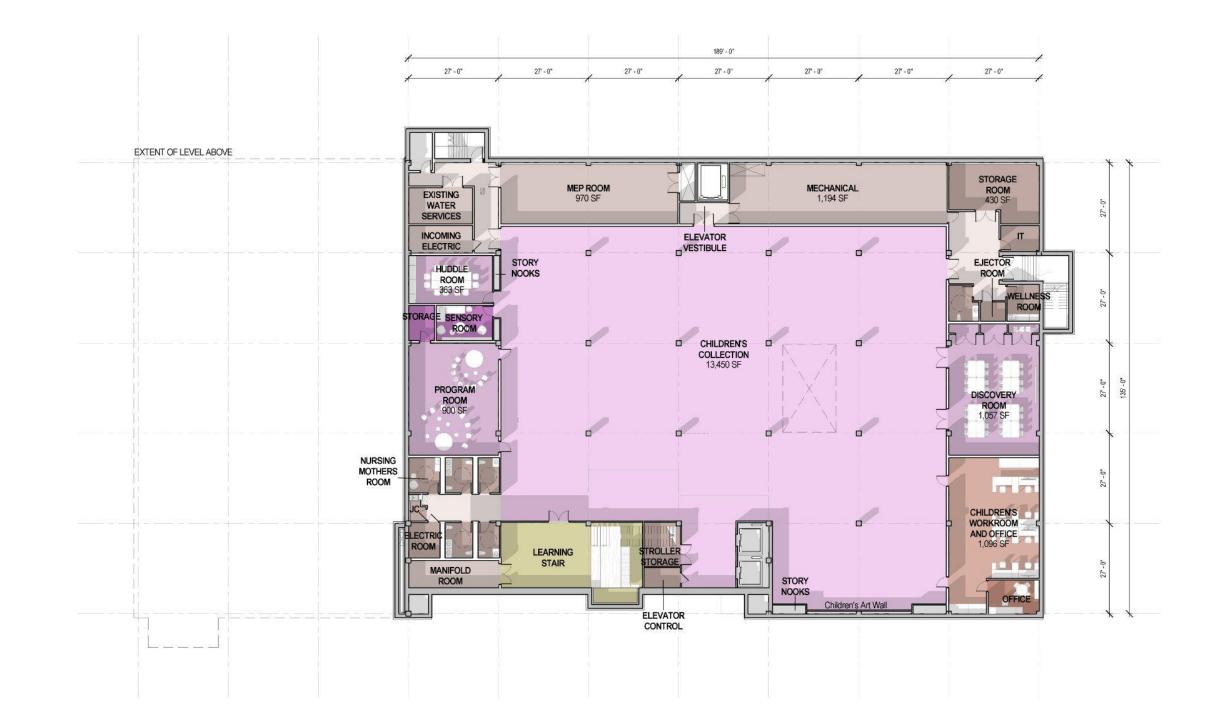

#### Ground Level Area: 36,950 SF

35,000 Existing SF 1,950 New Slab SF

36,950 Total SF

43,275 Previous Total SF

Lower Level Area: 24,425 SF 24,425 Existing SF No New Slab

24,425 Total SF

31,310 Previous Total SF