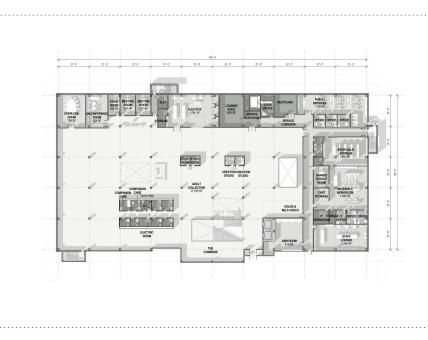

# Floor Plan Updates

APPLETON PUBLIC LIBRARY SKIDMORE, OWINGS & MERRILL

#### Community Meeting Room

Learning Stair

SKIDMORE, OWINGS & MERRILL

#### Sensory Room

Program Room

Co-Working Room

The Commons

Large Conference Room

areas unchanged areas slightly changed areas changed

areas unchanged areas slightly changed areas changed

areas unchanged areas slightly changed

areas changed