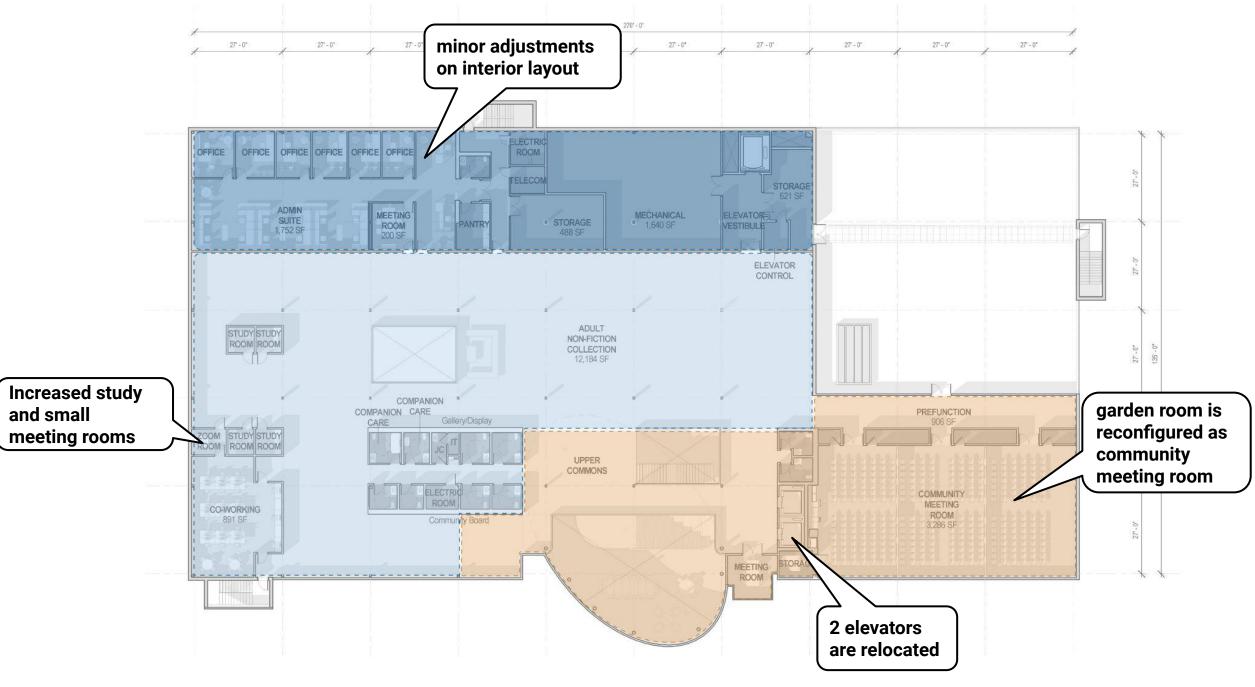

# Floor Plan Updates

APPLETON PUBLIC LIBRARY SKIDMORE, OWINGS & MERRILL

#### Community Meeting Room

Learning Stair

SKIDMORE, OWINGS & MERRILL

#### Sensory Room

Program Room

Co-Working Room

The Commons

Large Conference Room

areas unchanged areas slightly changed areas changed

areas unchanged areas slightly changed areas changed

areas unchanged areas slightly changed