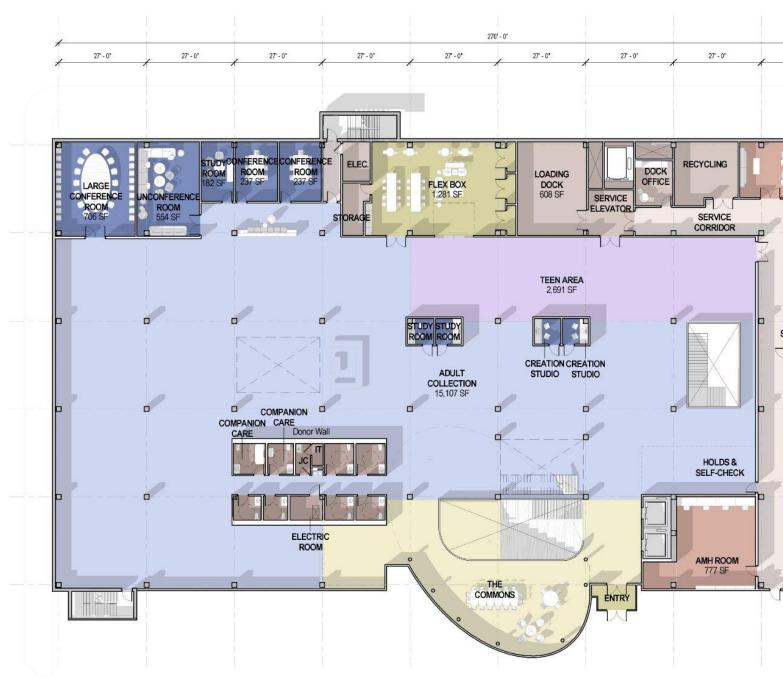

#### Community Meeting Room

Learning Stair

SKIDMORE, OWINGS & MERRILL

#### Sensory Room

Program Room

Co-Working Room

The Commons

Large Conference Room

areas unchanged areas slightly changed areas changed

areas unchanged areas slightly changed areas changed

areas unchanged areas slightly changed

areas changed