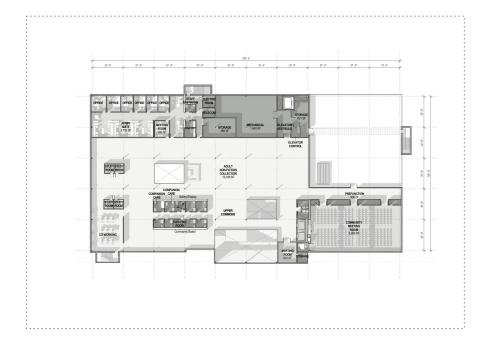

# Floor Plan Updates

APPLETON PUBLIC LIBRARY SKIDMORE, OWINGS & MERRILL

#### Community Meeting Room

Learning Stair

SKIDMORE, OWINGS & MERRILL

#### Sensory Room

Program Room

Co-Working Room

The Commons

Large Conference Room

areas unchanged areas slightly changed areas changed

areas unchanged areas slightly changed areas changed

areas unchanged areas slightly changed

areas changed