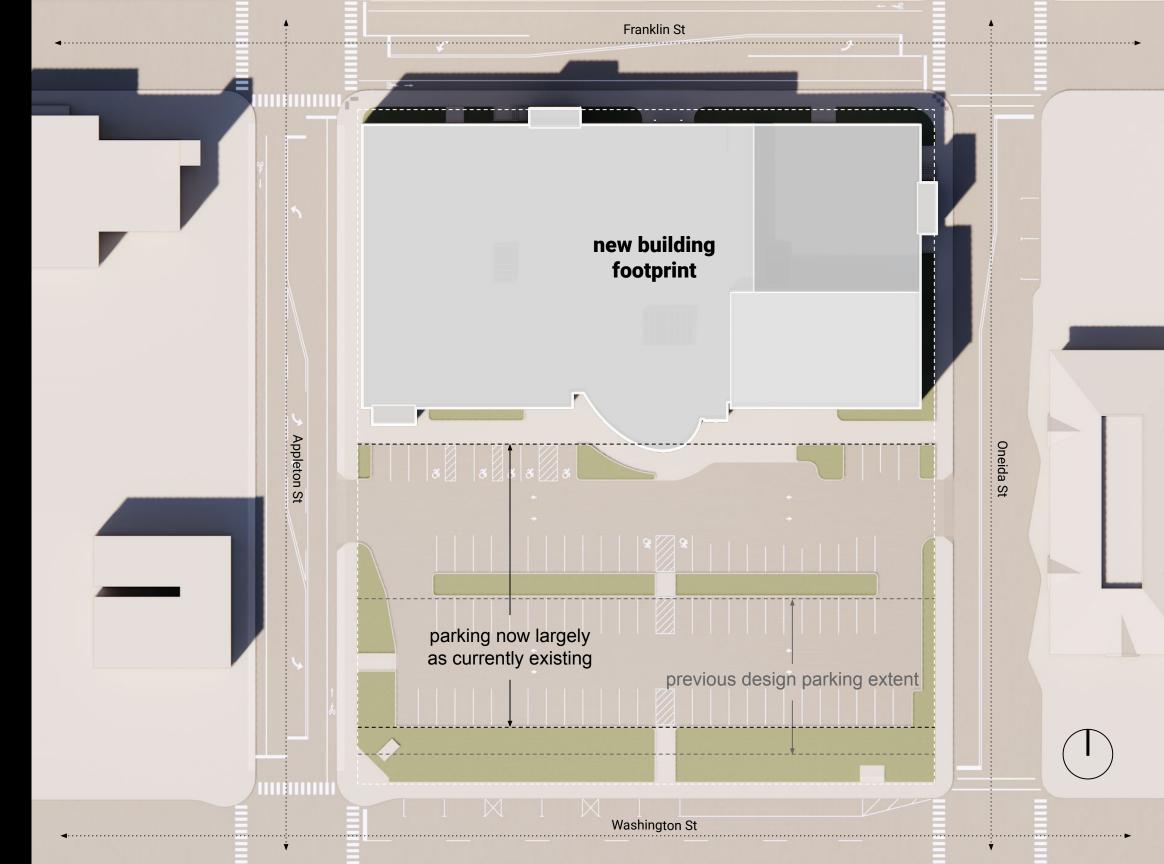

## **Parking Opportunities**

Transparent

Soft

Light

Playful

### **Floor Plans**

Total Area: 90,150 SF (103,335 Previous Total SF)