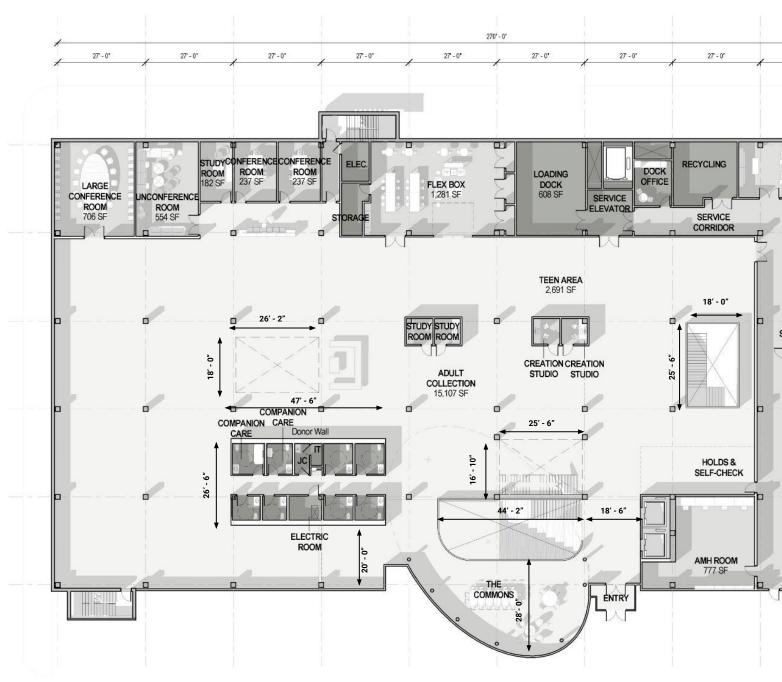

### **Floor Plans**

Total Area: 90,150 SF (103,335 Previous Total SF)

#### Ground Level Area: 36,950 SF

35,000 Existing SF 1,950 New Slab SF

36,950 Total SF

43,275 Previous Total SF

Lower Level Area: 24,425 SF 24,425 Existing SF No New Slab

24,425 Total SF

31,310 Previous Total SF