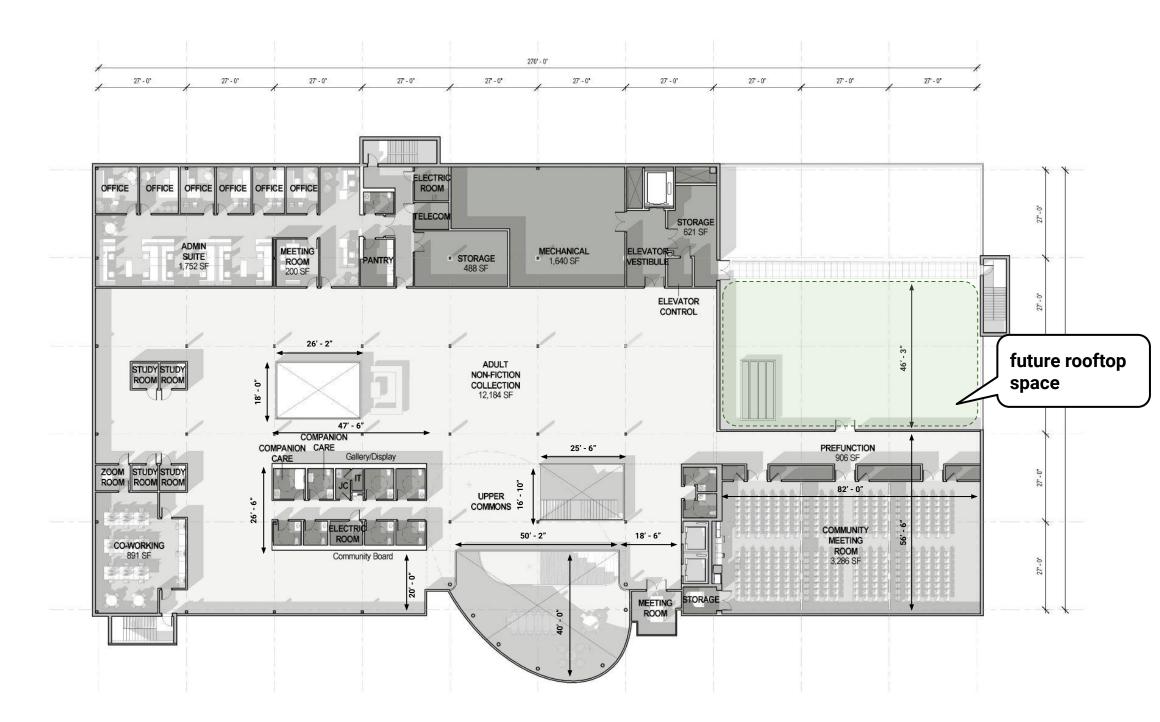

# Floor Plan Updates

APPLETON PUBLIC LIBRARY SKIDMORE, OWINGS & MERRILL

### **Floor Plans**

Total Area: 90,150 SF (103,335 Previous Total SF)

#### Upper Level Area: 28,775 SF

22,275 Existing SF 1,850 New Slab SF 4,650 Overbuild SF

28,775 Total SF

28,750 Previous Total SF