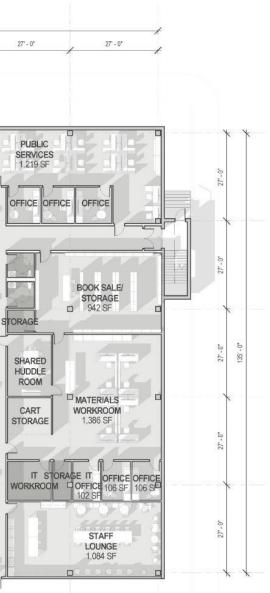

#### Sensory Room

Program Room

Co-Working Room

The Commons

Large Conference Room

areas unchanged areas slightly changed areas changed

areas unchanged areas slightly changed areas changed

areas unchanged areas slightly changed

areas changed