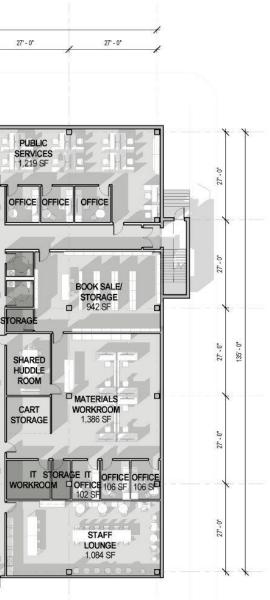

#### Sensory Room

Program Room

Co-Working Room

The Commons

Large Conference Room

areas unchanged areas slightly changed areas changed

areas unchanged areas slightly changed areas changed

areas unchanged areas slightly changed

areas changed