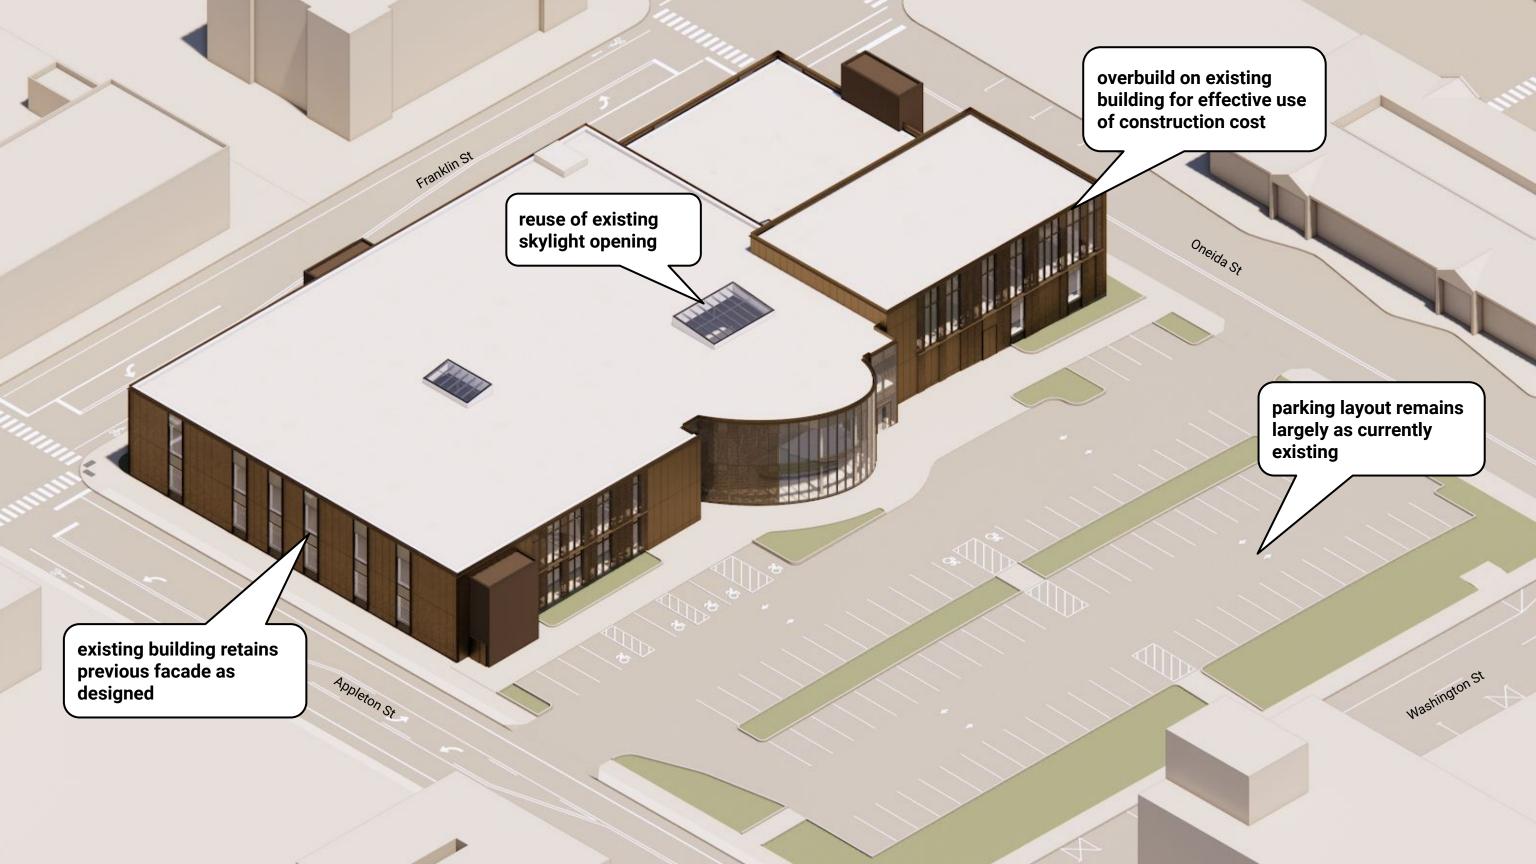

> improved functionality for staff and patrons is a smart use of resources

> > reusing the existing building sets a sustainable benchmark for the city

after hours meeting spaces and study spaces to meet the needs of the community

### **Floor Plans**

Total Area: 90,150 SF (103,335 Previous Total SF)

#### Upper Level Area: 28,775 SF

22,275 Existing SF 1,850 New Slab SF 4,650 Overbuild SF

28,775 Total SF

28,750 Previous Total SF

#### Ground Level Area: 36,950 SF

35,000 Existing SF 1,950 New Slab SF

36,950 Total SF

43,275 Previous Total SF

Lower Level Area: 24,425 SF 24,425 Existing SF No New Slab

24,425 Total SF

31,310 Previous Total SF