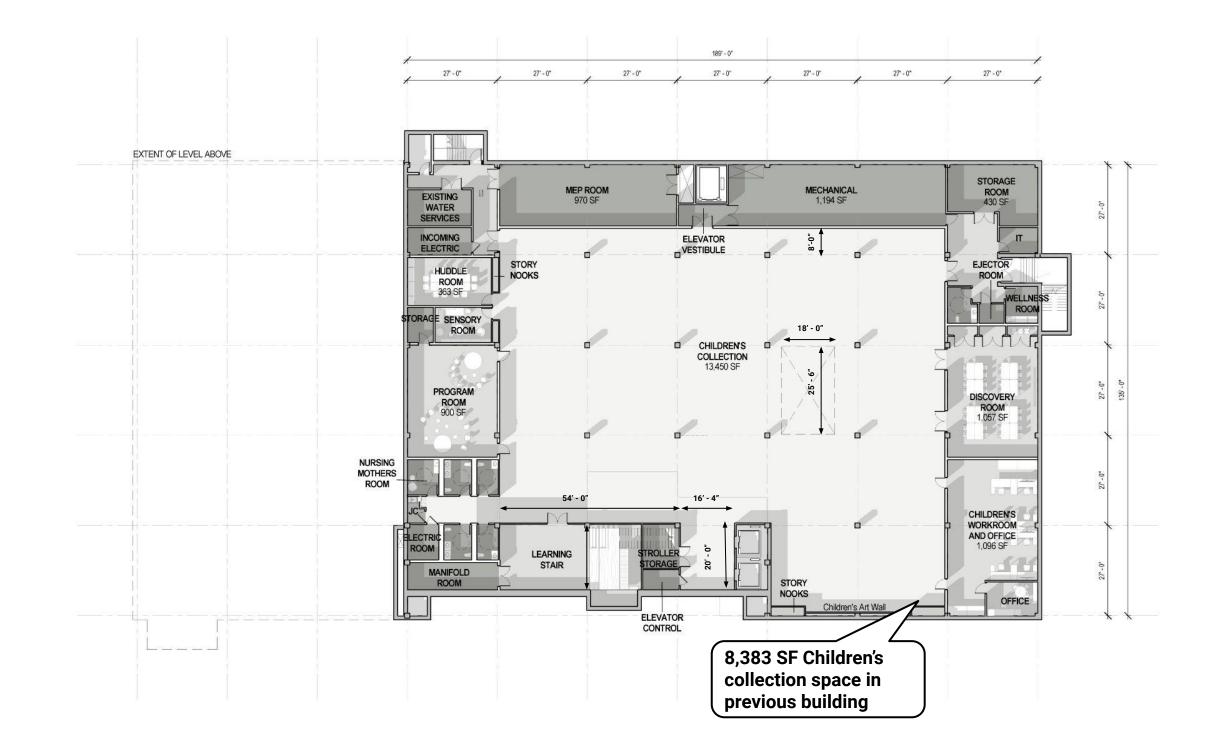

#### Ground Level Area: 36,950 SF

35,000 Existing SF 1,950 New Slab SF

36,950 Total SF

43,275 Previous Total SF

Lower Level Area: 24,425 SF 24,425 Existing SF No New Slab

24,425 Total SF

31,310 Previous Total SF