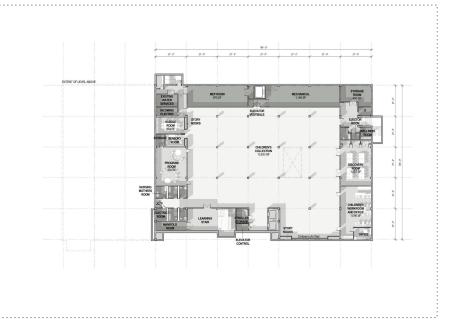

# Floor Plan Updates

APPLETON PUBLIC LIBRARY SKIDMORE, OWINGS & MERRILL

#### Community Meeting Room

Learning Stair

SKIDMORE, OWINGS & MERRILL

#### Sensory Room

Program Room

Co-Working Room

The Commons

Large Conference Room

areas unchanged areas slightly changed areas changed

areas unchanged areas slightly changed areas changed

areas unchanged areas slightly changed

areas changed