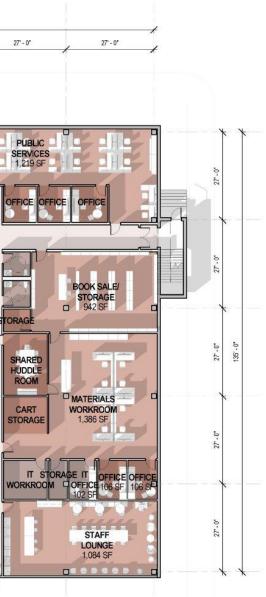

#### Sensory Room

Program Room

Co-Working Room

The Commons

Large Conference Room

areas unchanged areas slightly changed areas changed

areas unchanged areas slightly changed areas changed

areas unchanged areas slightly changed

areas changed