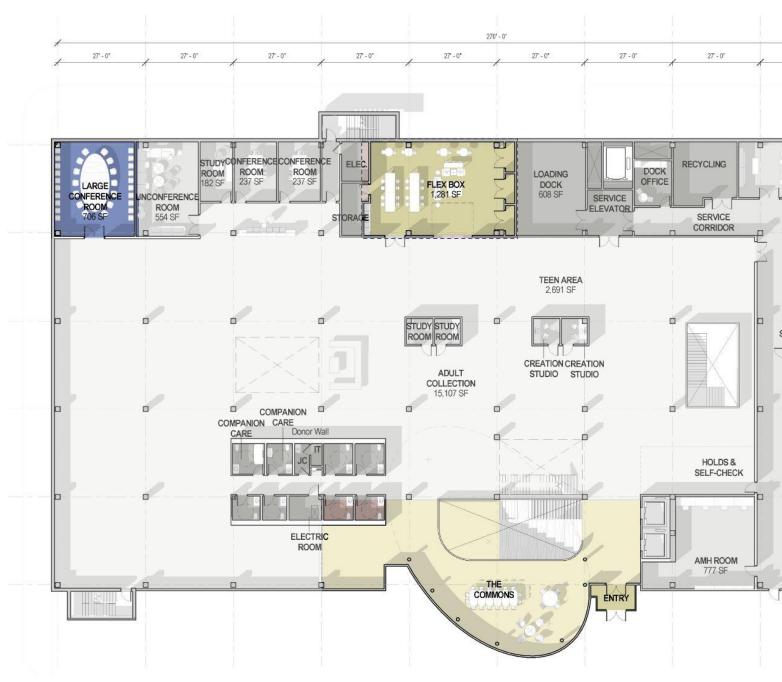

#### Community Meeting Room

Learning Stair

SKIDMORE, OWINGS & MERRILL

#### Sensory Room

Program Room

Co-Working Room

The Commons

Large Conference Room

areas unchanged areas slightly changed areas changed

areas unchanged areas slightly changed areas changed

areas unchanged areas slightly changed

areas changed