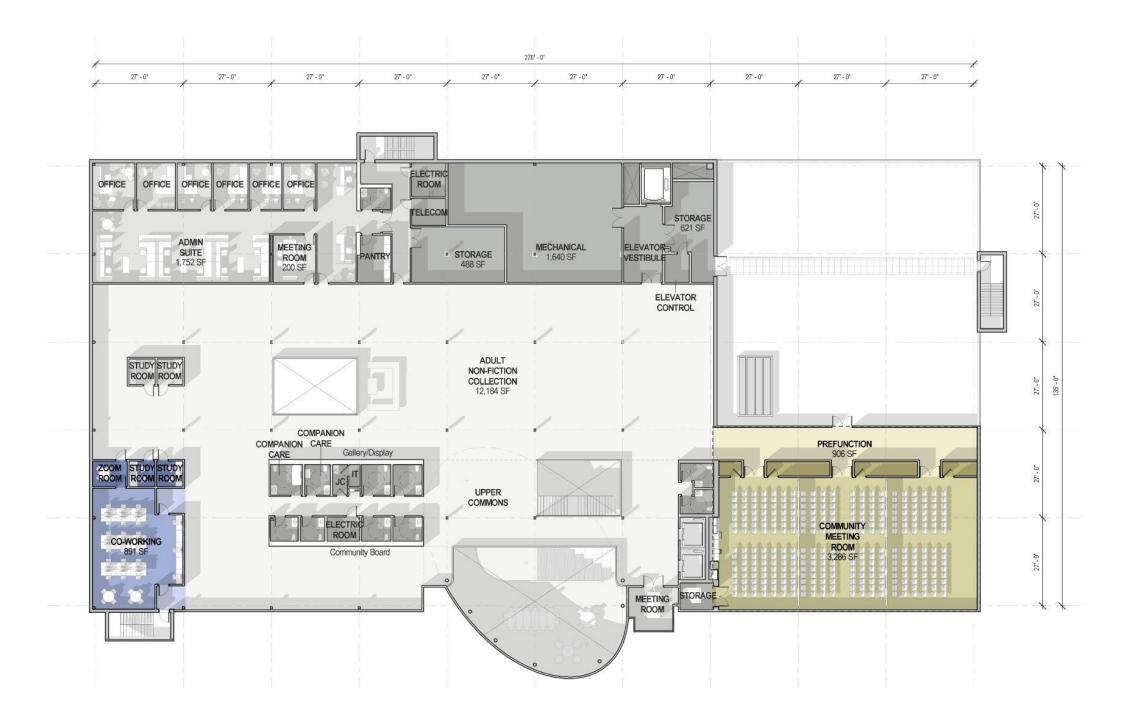

# Floor Plan Updates

APPLETON PUBLIC LIBRARY SKIDMORE, OWINGS & MERRILL

#### Community Meeting Room

Learning Stair

SKIDMORE, OWINGS & MERRILL

#### Sensory Room

Program Room

Co-Working Room

The Commons

Large Conference Room

areas unchanged areas slightly changed areas changed

areas unchanged areas slightly changed areas changed

areas unchanged areas slightly changed