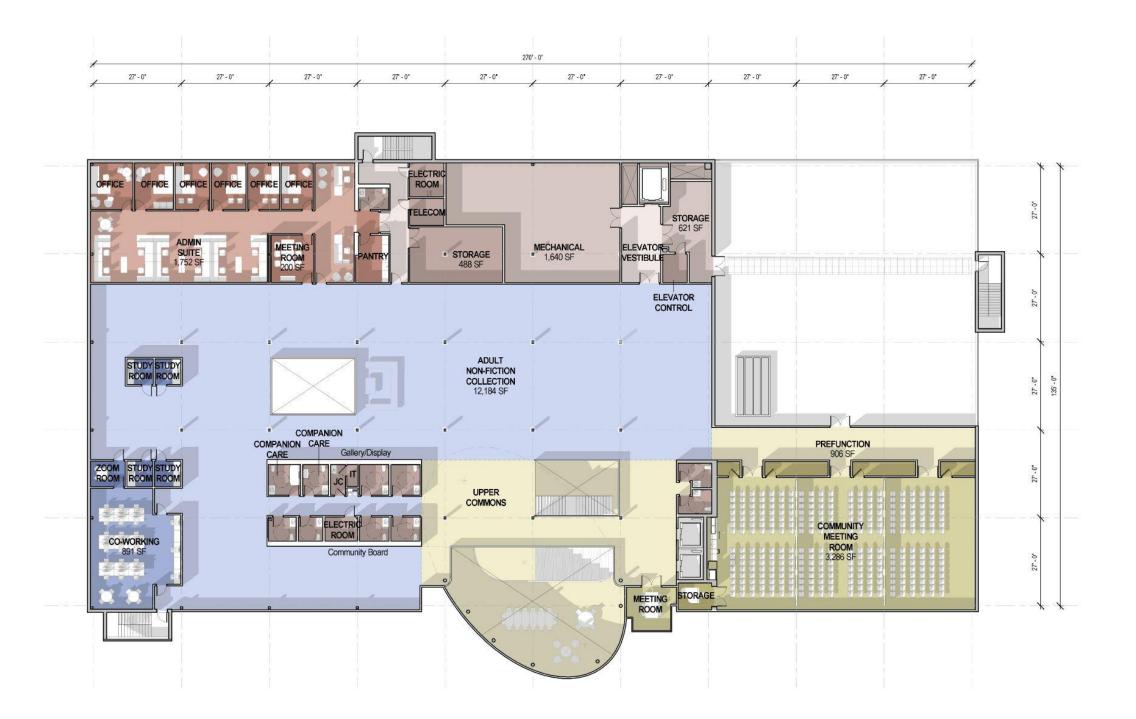

# Floor Plan Updates

APPLETON PUBLIC LIBRARY SKIDMORE, OWINGS & MERRILL

### **Floor Plans**

Total Area: 90,150 SF (103,335 Previous Total SF)

#### Ground Level Area: 36,950 SF

35,000 Existing SF 1,950 New Slab SF

36,950 Total SF

43,275 Previous Total SF

Lower Level Area: 24,425 SF 24,425 Existing SF No New Slab

24,425 Total SF

31,310 Previous Total SF