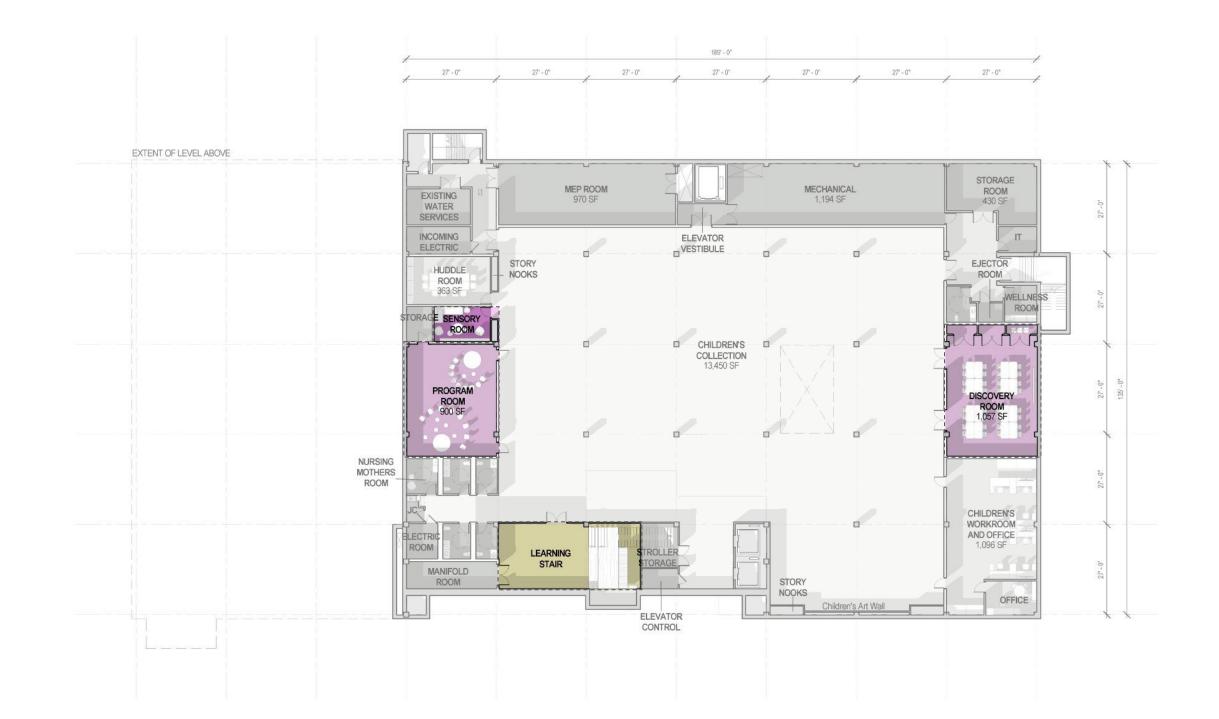

#### Community Meeting Room

Learning Stair

SKIDMORE, OWINGS & MERRILL

#### Sensory Room

Program Room

Co-Working Room

The Commons

Large Conference Room

areas unchanged areas slightly changed areas changed

areas unchanged areas slightly changed areas changed

areas unchanged areas slightly changed