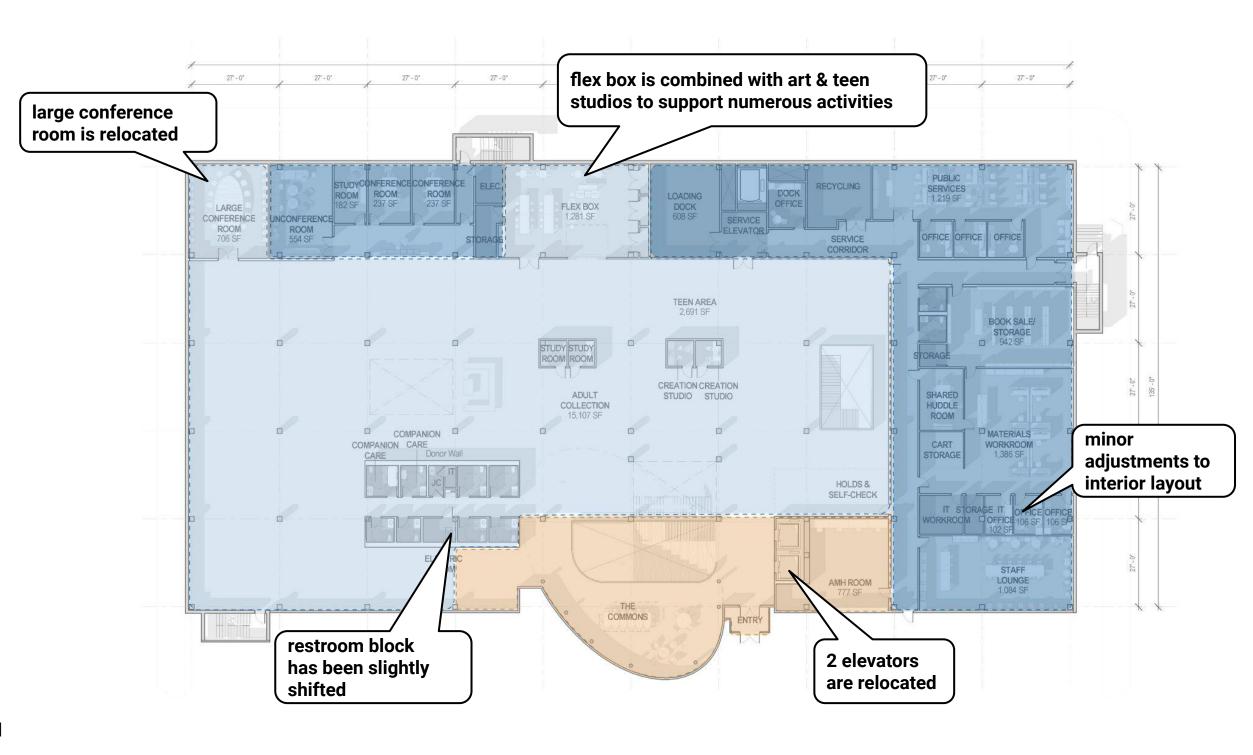

#### Sensory Room

Program Room

Co-Working Room

The Commons

Large Conference Room

areas unchanged areas slightly changed areas changed

areas unchanged areas slightly changed areas changed

areas unchanged areas slightly changed

areas changed