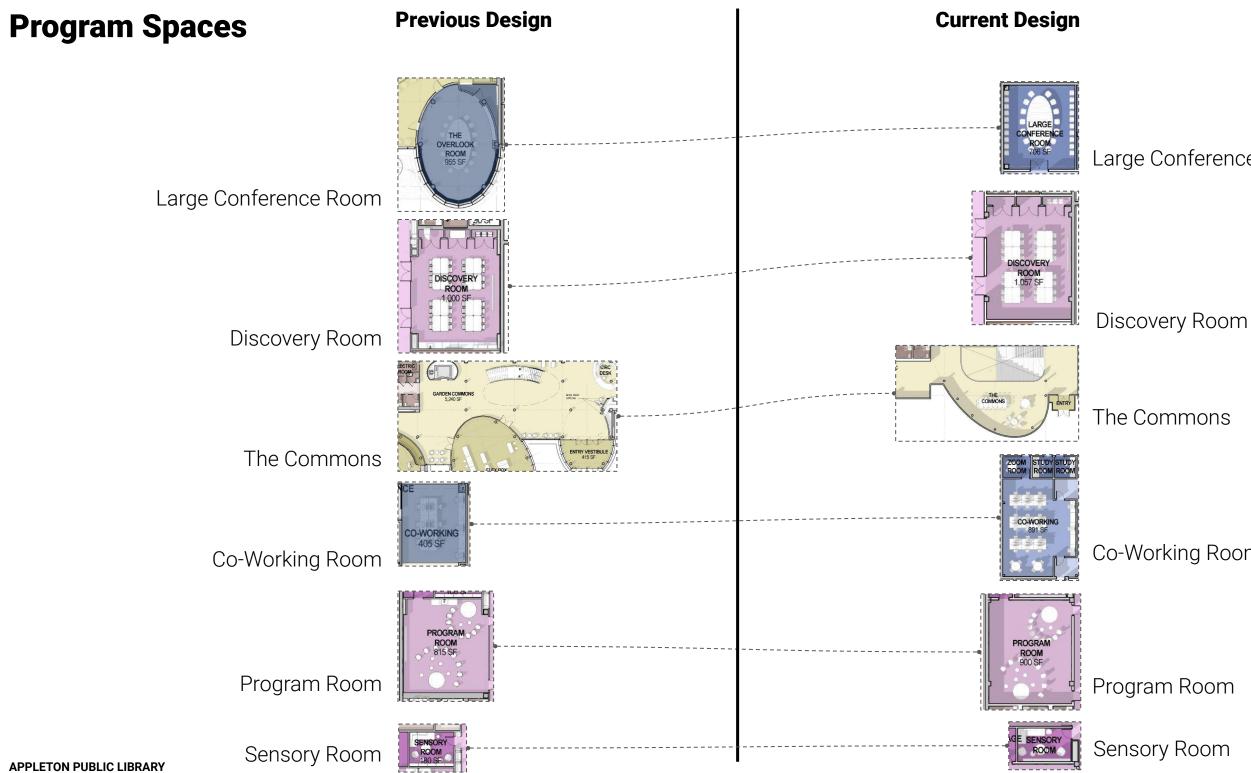

#### Sensory Room

Program Room

Co-Working Room

The Commons

Large Conference Room

areas unchanged areas slightly changed areas changed

areas unchanged areas slightly changed areas changed

areas unchanged areas slightly changed