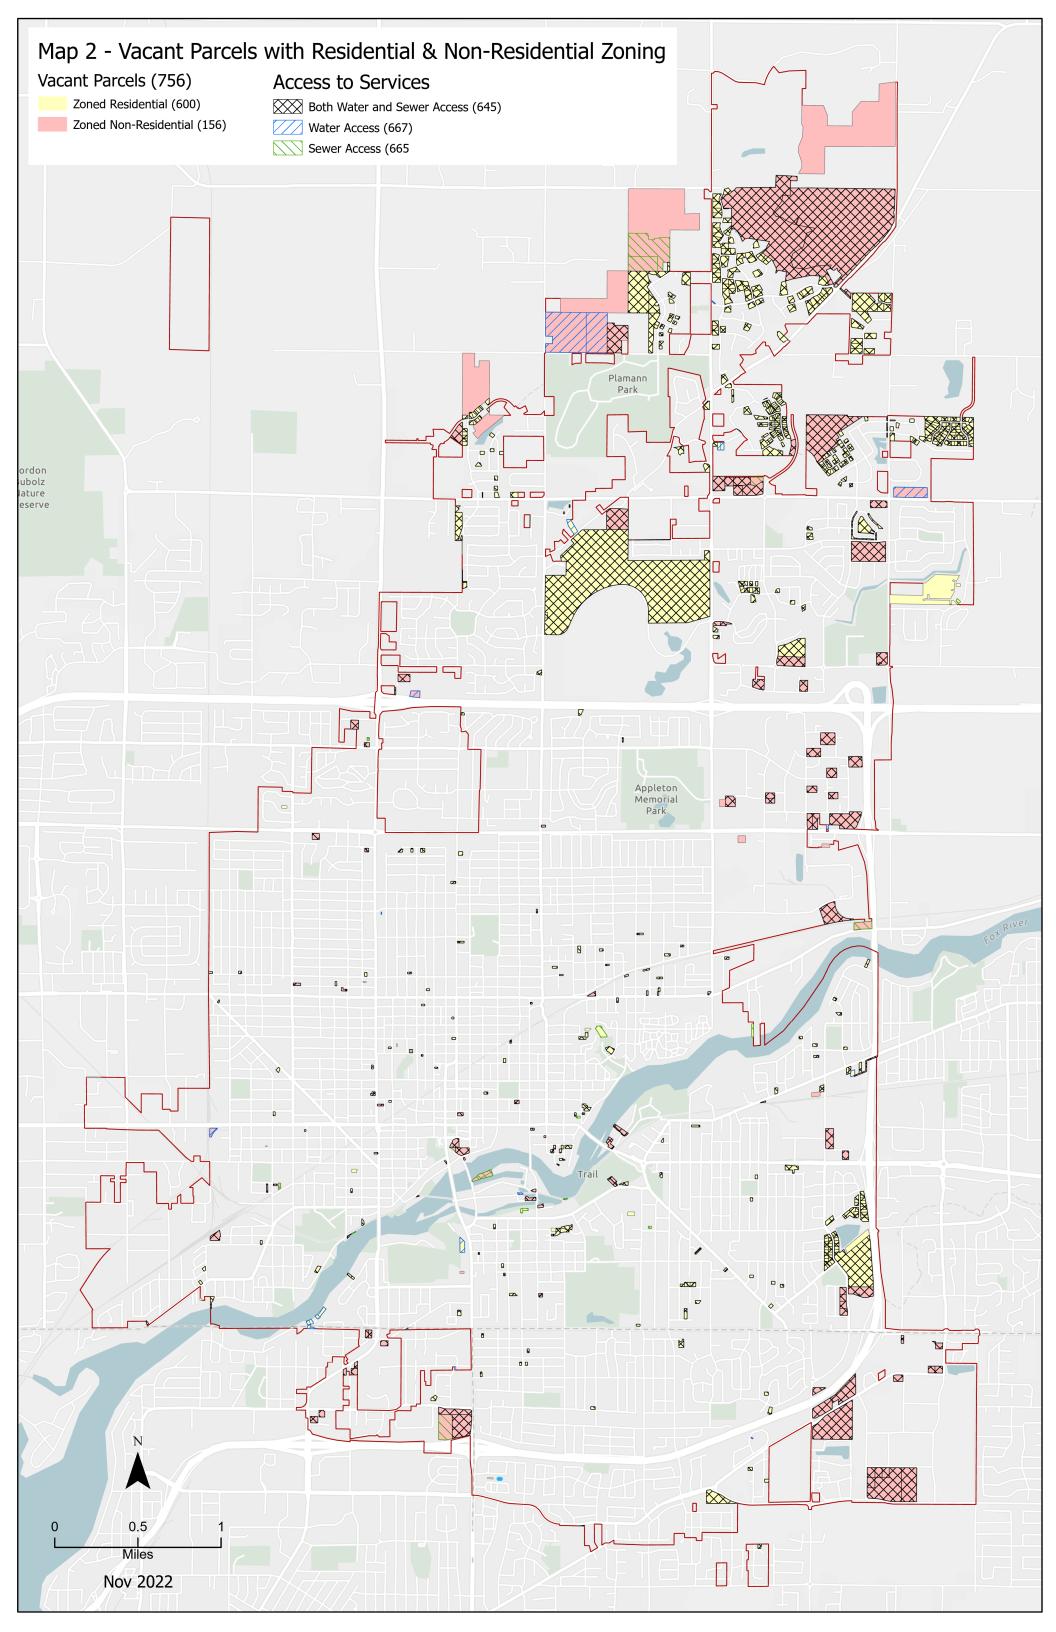

# Map 2 – Undeveloped Parcels with Available Public Facilities/Services

Map 2 and its associated parcel table are contained in Appendix A and were created using the aforementioned data layers, plus the inclusion of municipal water and sewer line location data.

- 1. Municipal sewer and water line data was obtained, typically with service lines being located in the road rights-of-way.
- 2. A 100-foot 'buffer' was applied to either side of these service lines.

- 3. Any of the vacant residential/non-residential zoned parcels which fell partly within this 100-foot buffer were selected to produce a map showing which undeveloped parcels have services available.
- 4. Table 4 provides a listing of parcels along with additional property characteristics.