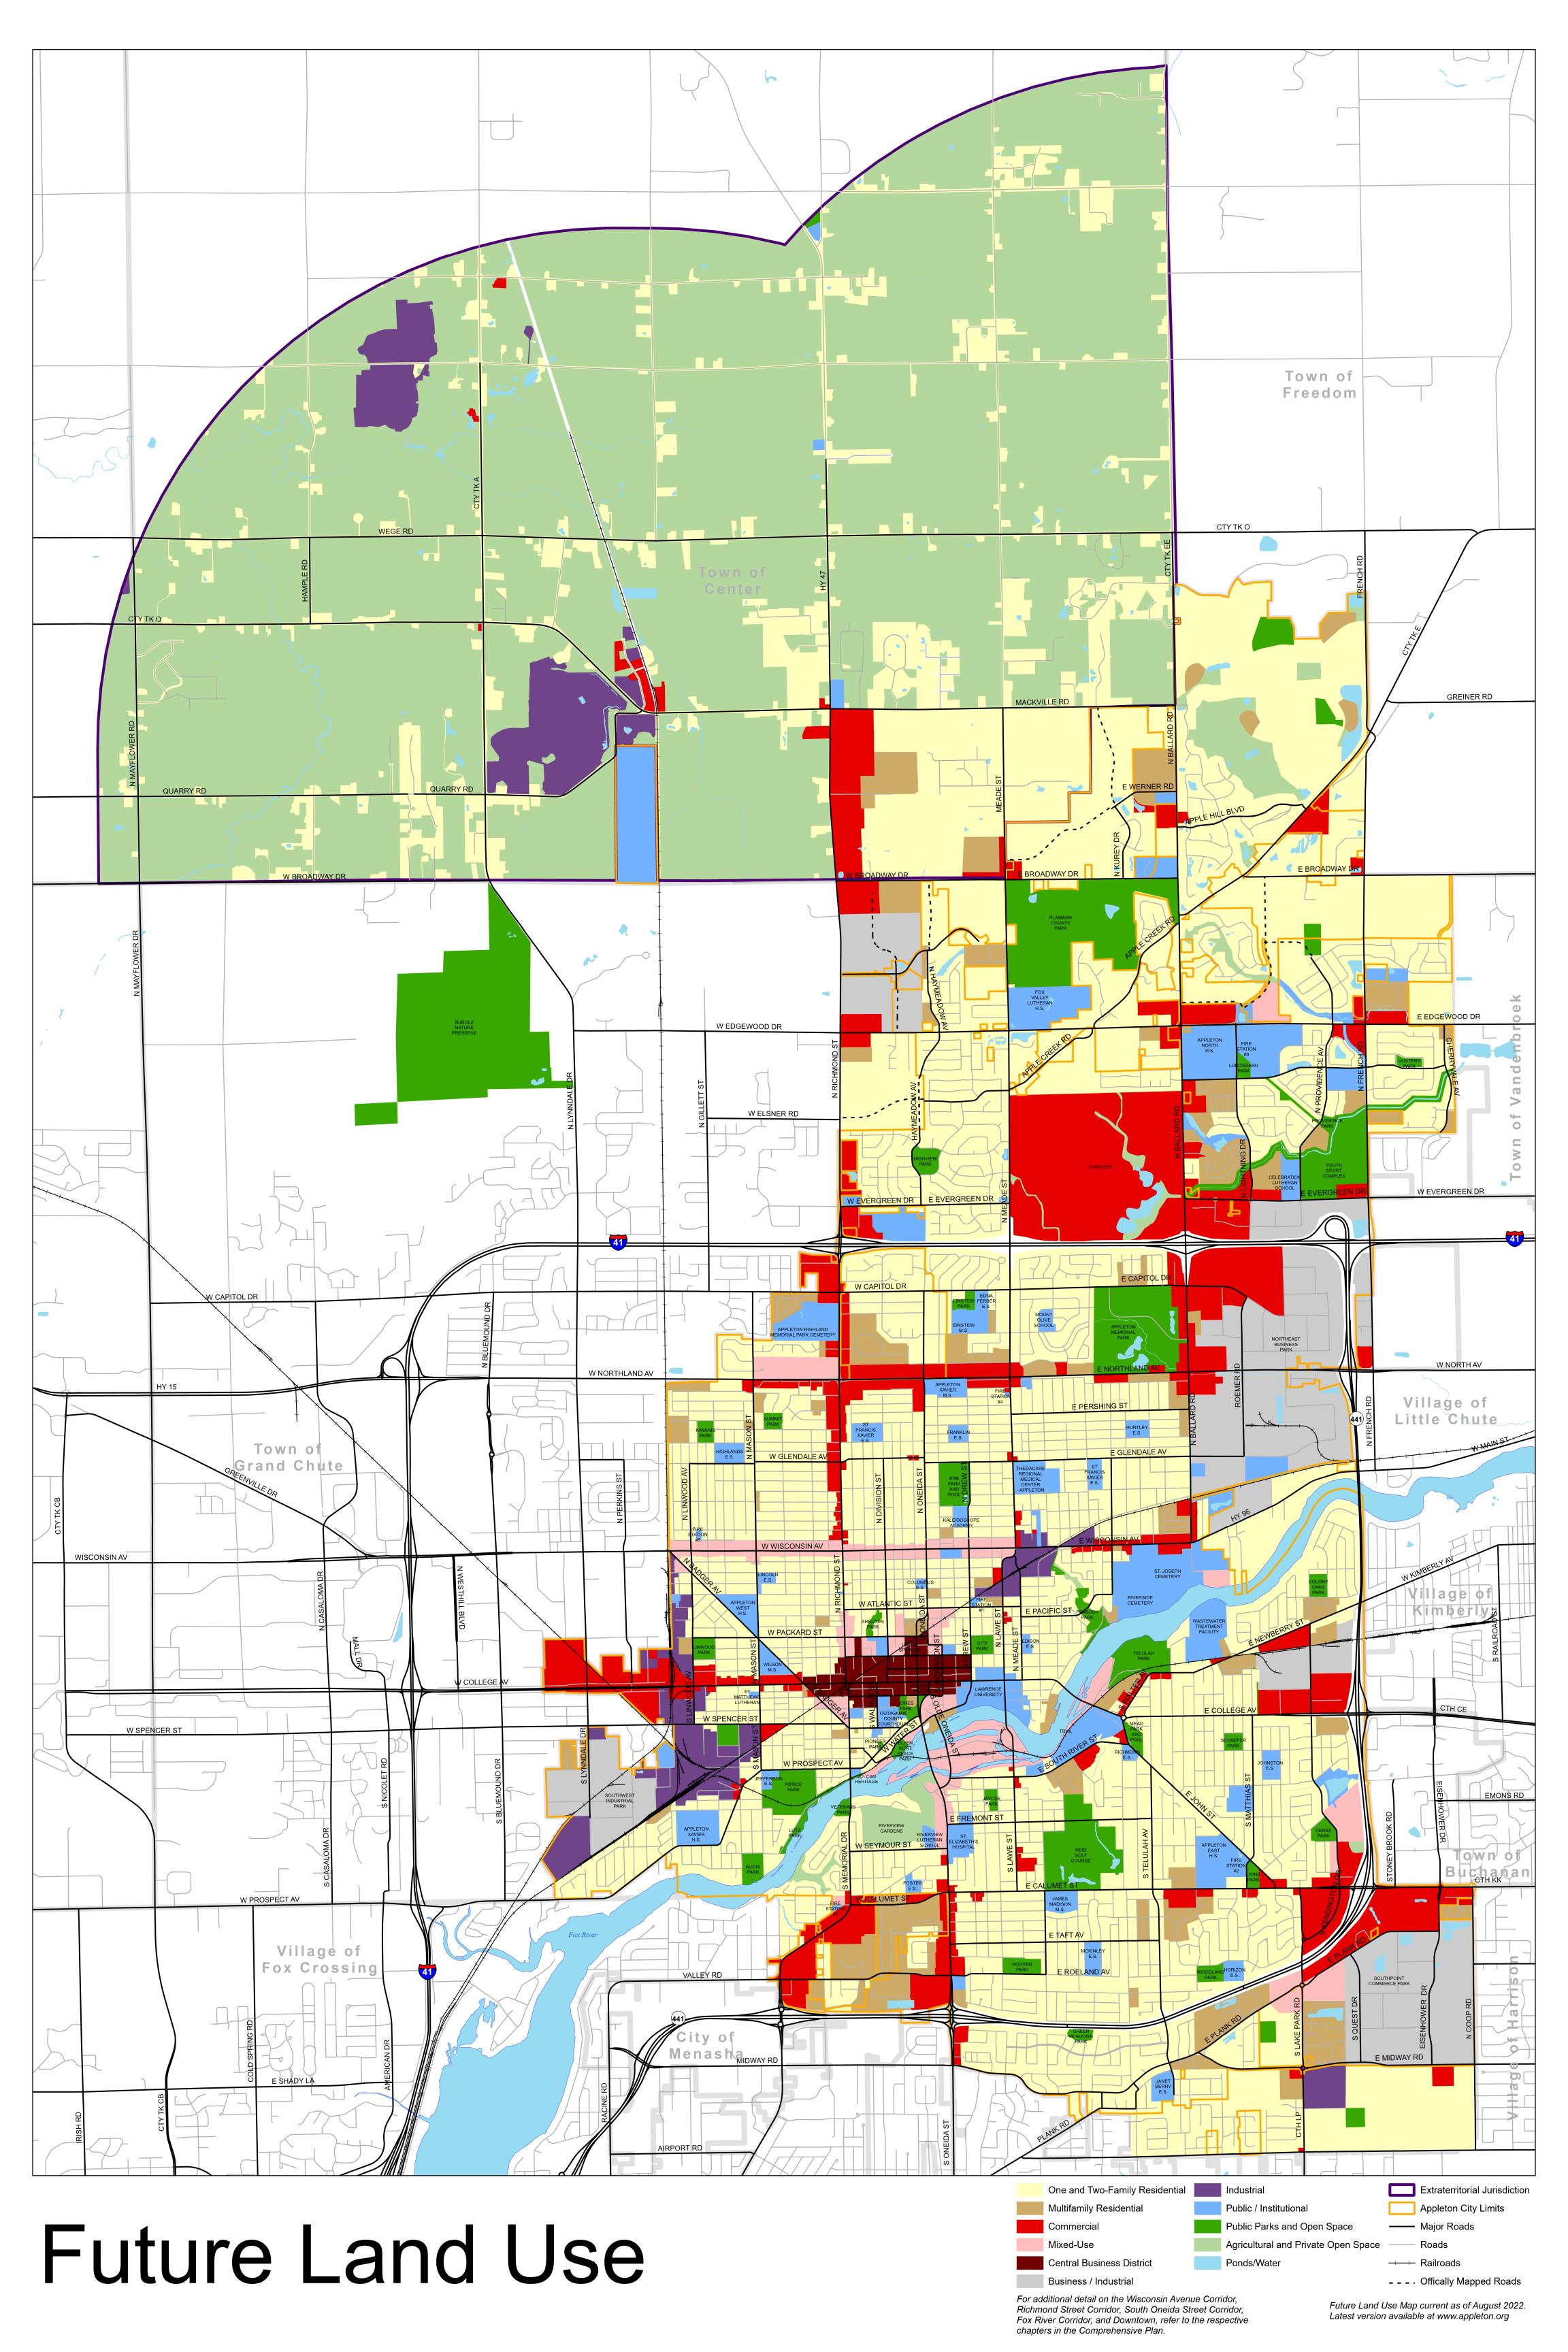

The City of Appleton's comprehensive plan, adopted in 2010 and updated in 2017 includes a future land use map, dated August, 2022 (Appendix B). The future land use map illustrates the preferred land use and sets forth the broad policy decisions regarding the location and types of housing that are envisioned in the future. This document is of primary importance in that it sets the tone for addressing affordable housing opportunities and guiding development decisions (Map 3). This plan addresses many aspects of housing, including affordable housing and key aspects of the plan are shown in Table 5 below which were derived from a survey sent by East Central WI RPC to the City.