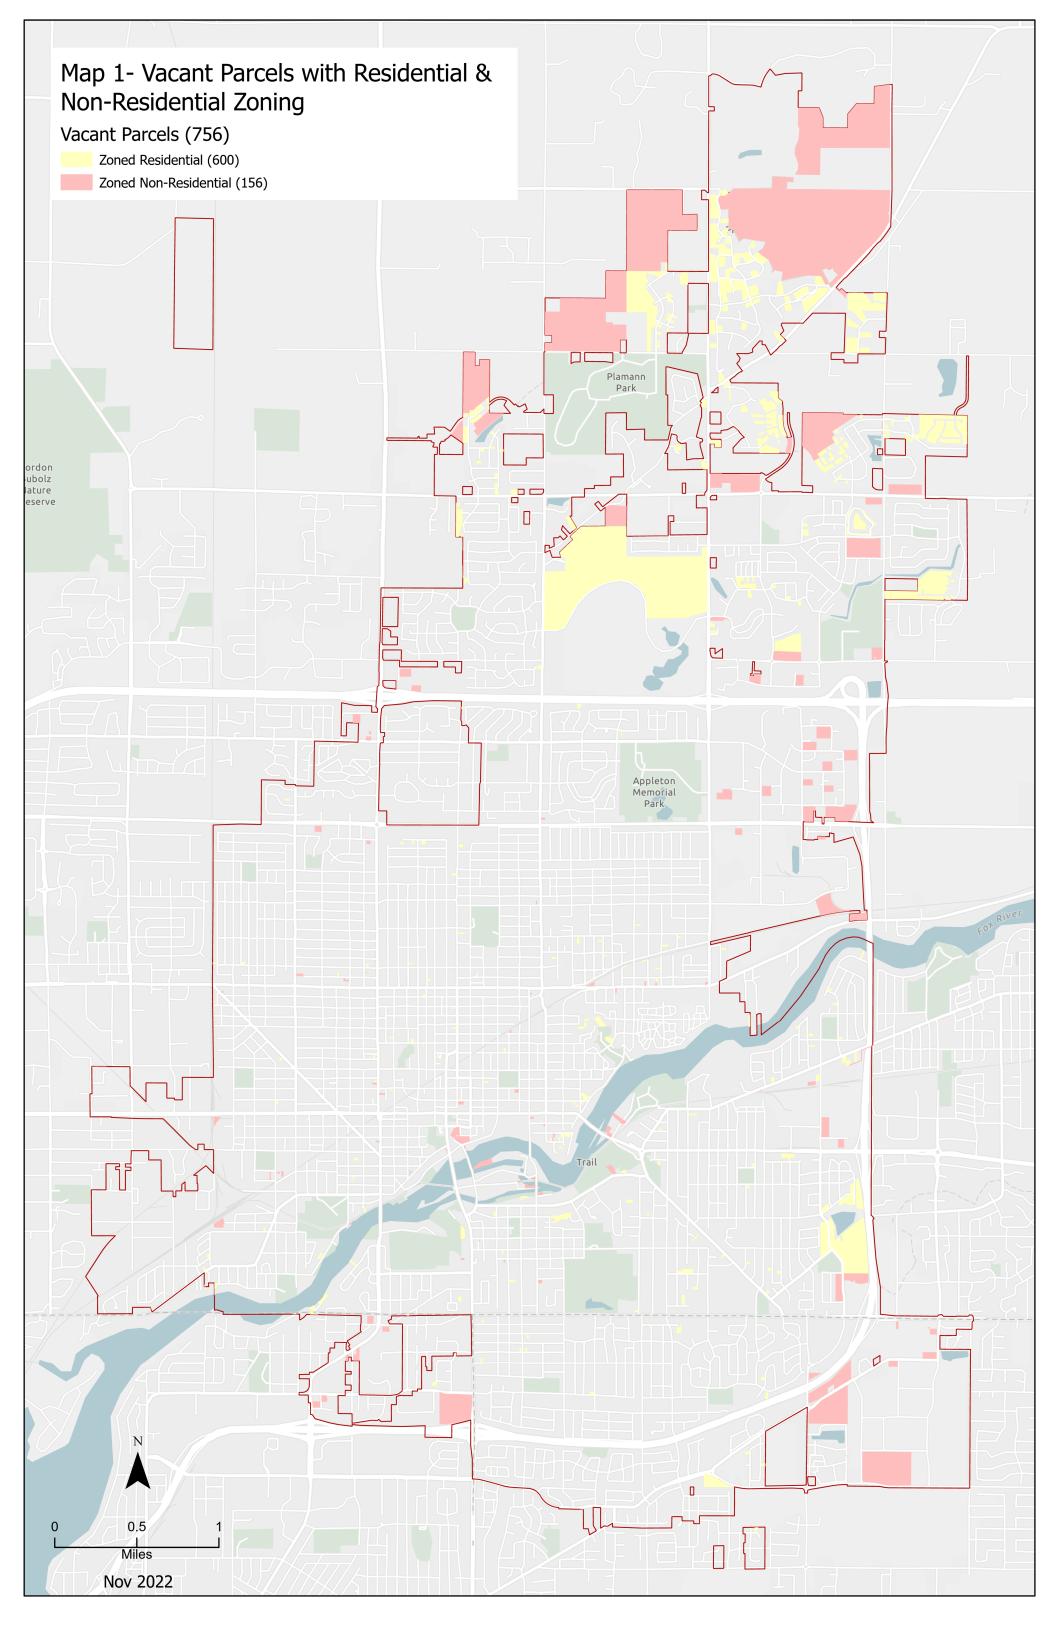

**Parts 2C/2D:** A list and map of undeveloped parcels in the municipality that are zoned for residential development. A list of all undeveloped parcels in the municipality that are suitable for, but not zoned for, residential development, including vacant sites and sites that have potential for redevelopment, and a description of the zoning requirements and availability of public facilities and services for each property.

Maps and tables for the City of Appleton were developed using a variety of GIS data sources and are contained in Appendix A. From a process standpoint, these maps were developed using the following methodologies:

## Map 1 - Undeveloped Parcels Zoned for Residential Development

- Map 1 was created by using current tax parcel data (circa November 2022). A subset of vacant parcels was created by selecting all parcels identified as "vacant" in the Assessor's Office property code system.
- 2. Current zoning districts for the City were overlaid on this subset of vacant parcels and additional parcels were removed as necessary (i.e. City-owned land like stormwater ponds and parks, institutional land like schools and places of worship, etc.).
- 3. Map 1 illustrates vacant parcels that contain "residential" zoning and those that are "non-residential" (i.e. commercial, industrial, institutional, etc.) in nature.
- 4. Table 3 provides a listing of parcels along with additional property characteristics.