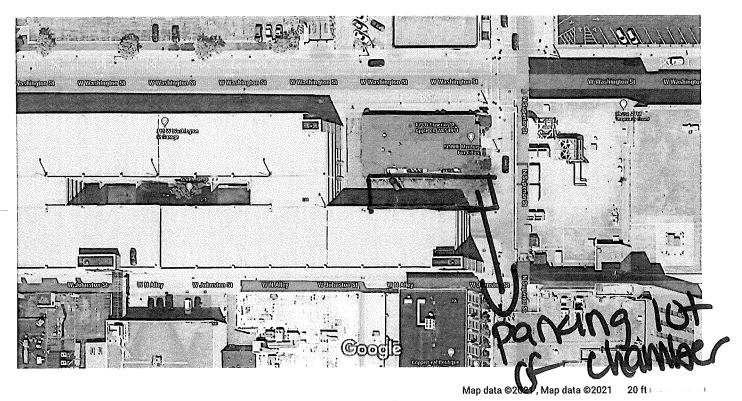

22-1055

Temporary Class "B" Beer and "Class B" Wine License application for Fox Cities Chamber of Commerce, Laura Dedering, Person in Charge, located at 125 N Superior St, on September 15, 2022, contingent upon approval from the Health and Inspections departments.

Attachments: Fox Cities Chamber - Open House S&L.pdf