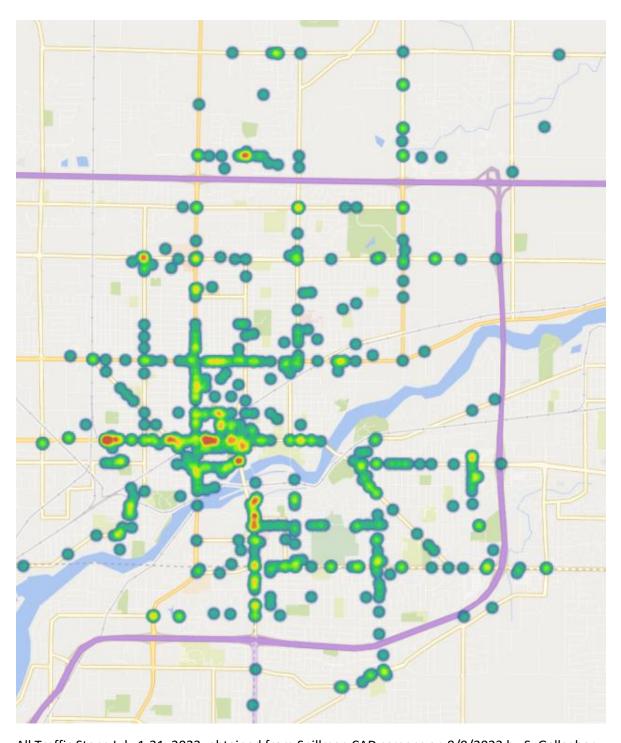

#### 22-1093 Director Reports

- 1. City Clerk
- 2. Fire Chief
- 3. Police Chief
  - July 2022 Traffic Stop Heat Map

Attachments: Traffic Stop data July 2022.pdf