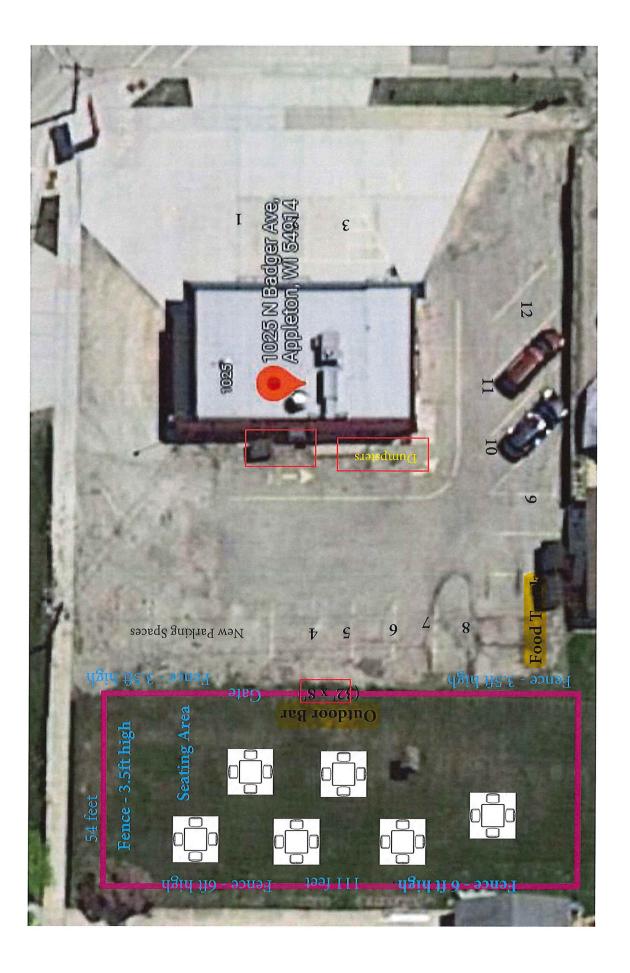

### Attachments: Torrey Cronce.pdf

| <u>22-0778</u> | Class "B" Beer and "Class C" Wine Permanent Premise Amendment          |
|----------------|------------------------------------------------------------------------|
|                | application for Area 509 LLC d/b/a Area 509, Reginald Desamour, Agent, |
|                | located at 1025 N Badger Ave, contingent upon approval from the        |
|                | Community Development, Health, Inspections and Police departments.     |
|                | Attachments: Area 509 S&L.pdf                                          |
|                |                                                                        |

# **REQUEST** for **Alcohol License Premise Amendment**

FEES ARE NON-REFUNDABLE Date Recv'd (a) (a) 2022 License Fee \$10.00/event -Receipt \_\_\_\_\_

Acct: CLCAGP

| SECTION 1 – LICENSE INFORMATION                                                                                                            |                                                                                                                              |                |             |            |                       |                |                                                                            |                                     |
|--------------------------------------------------------------------------------------------------------------------------------------------|------------------------------------------------------------------------------------------------------------------------------|----------------|-------------|------------|-----------------------|----------------|----------------------------------------------------------------------------|-------------------------------------|
| Name of Establishment Area509                                                                                                              |                                                                                                                              |                |             |            |                       |                |                                                                            |                                     |
| Address of Esta                                                                                                                            | blish                                                                                                                        | ment           | 1025        | 5 N E      | Badger Ave            | , /            | Appleton, W                                                                | I 54914                             |
| Name of Agent                                                                                                                              | Address of Establishment 1025 N Badger Ave, Appleton, WI 54914   Name of Agent Reginald Desamour   Phone Number Phone Number |                |             |            |                       |                |                                                                            |                                     |
|                                                                                                                                            | SECTION 2 – PREMISE AMENDMENT                                                                                                |                |             |            |                       |                |                                                                            |                                     |
| Please describe                                                                                                                            |                                                                                                                              |                | -           |            |                       |                |                                                                            |                                     |
|                                                                                                                                            |                                                                                                                              |                |             |            |                       |                | l with this application*                                                   |                                     |
| Addition of a                                                                                                                              | shi                                                                                                                          | pping          | conta       | ainer a    | along parking lot     | an             | d existing license                                                         | d grassy area.                      |
|                                                                                                                                            |                                                                                                                              |                |             |            |                       |                |                                                                            |                                     |
|                                                                                                                                            |                                                                                                                              |                |             |            |                       |                |                                                                            |                                     |
| Is this change Pe                                                                                                                          | arma                                                                                                                         | nont?          | lf thi      | c is tom   | norary plaasa spacify | ( + h          | e reason for the amend                                                     | dmonte                              |
| is this change i t                                                                                                                         |                                                                                                                              | menti          |             | 5 15 (CIII | porary please specify | , un           |                                                                            | ament.                              |
| M                                                                                                                                          |                                                                                                                              |                |             |            |                       |                |                                                                            |                                     |
|                                                                                                                                            | NO                                                                                                                           |                |             |            |                       |                |                                                                            |                                     |
|                                                                                                                                            |                                                                                                                              |                |             |            |                       |                |                                                                            |                                     |
|                                                                                                                                            |                                                                                                                              | -              |             |            |                       |                | endment will be utilize                                                    |                                     |
| While Area509 is open for business. Wednesday - Sunday from 4p - 10p.                                                                      |                                                                                                                              |                |             |            |                       |                |                                                                            |                                     |
|                                                                                                                                            |                                                                                                                              |                |             |            |                       |                |                                                                            |                                     |
| SECTION 3 – PENALTY NOTICE                                                                                                                 |                                                                                                                              |                |             |            |                       |                |                                                                            |                                     |
| I certify that I am familiar with Section 9-52 of the Municipal Code of the City of Appleton and agree that any license granted under this |                                                                                                                              |                |             |            |                       |                |                                                                            |                                     |
|                                                                                                                                            |                                                                                                                              |                |             |            | ime by the Common Cou |                |                                                                            | that any license granted under this |
| (10% - 10m) (11%)                                                                                                                          |                                                                                                                              |                |             |            |                       |                |                                                                            | e best of my knowledge and belief.  |
| UNITA APPA                                                                                                                                 |                                                                                                                              |                |             |            |                       |                |                                                                            |                                     |
| Signature of App                                                                                                                           | olica                                                                                                                        | nt: <u>Reg</u> | inalu De    | samour     |                       |                | Digitally signed by Reginald Desamour<br>Date: 2022.06.05 14:54:49 -05'00' |                                     |
| FOR OFFICE US                                                                                                                              | EO                                                                                                                           | NLY            | 1.11        |            |                       | 122            | Sec. And Sec.                                                              |                                     |
| Department                                                                                                                                 |                                                                                                                              | prove          | Deny        | By         |                       | Re             | eason                                                                      |                                     |
| Comm. Dev.                                                                                                                                 |                                                                                                                              |                |             |            |                       |                |                                                                            |                                     |
| Finance                                                                                                                                    |                                                                                                                              |                |             |            |                       |                |                                                                            |                                     |
| Fire                                                                                                                                       |                                                                                                                              |                |             |            |                       |                |                                                                            |                                     |
| Health                                                                                                                                     |                                                                                                                              |                |             |            |                       |                |                                                                            |                                     |
| Inspections                                                                                                                                |                                                                                                                              |                |             |            |                       |                |                                                                            |                                     |
| Police                                                                                                                                     |                                                                                                                              |                |             |            |                       |                |                                                                            |                                     |
| S&L                                                                                                                                        | Council Date                                                                                                                 |                | Date Issued |            | Exp. Date             | License Number |                                                                            |                                     |