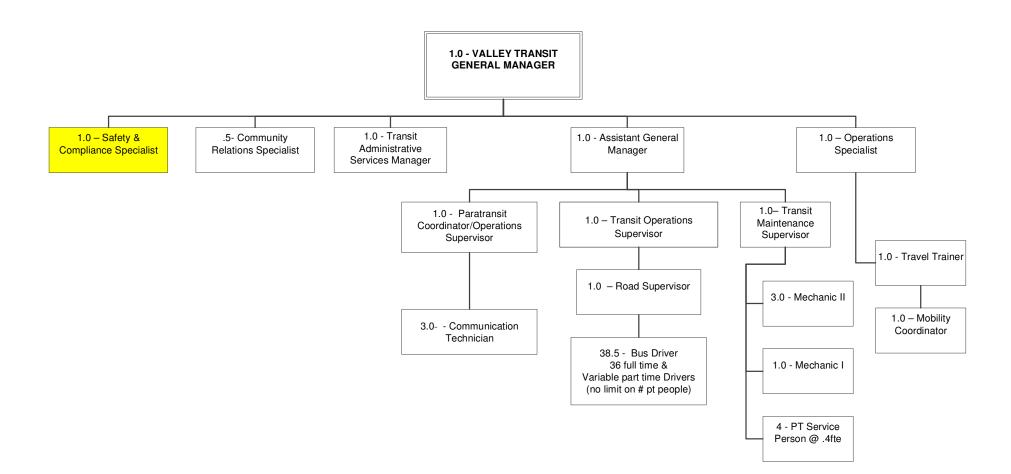

Legislative History

4/25/22 Finance Committee recommended for approval

22-0557 Request to approve change to the Valley Transit Table of Organization (appears on the Human Resources/Information Technology Committee agenda as well)

Attachments: Memo to Modify TO by adding a Safety and Compliance Specialist.pdf

Legislative History

4/25/22 Finance Committee recommended for approval

22-0558 Request to approve Valley Transit Contract Amendment request by Lamers

## 8. MINUTES OF THE HUMAN RESOURCES & INFORMATION TECHNOLOGY COMMITTEE

22-0562 Request to approve to add a Safety and Compliance Specialist position to the table of Organization at Valley Transit.

Attachments: VT Safety Officer Memo.pdf