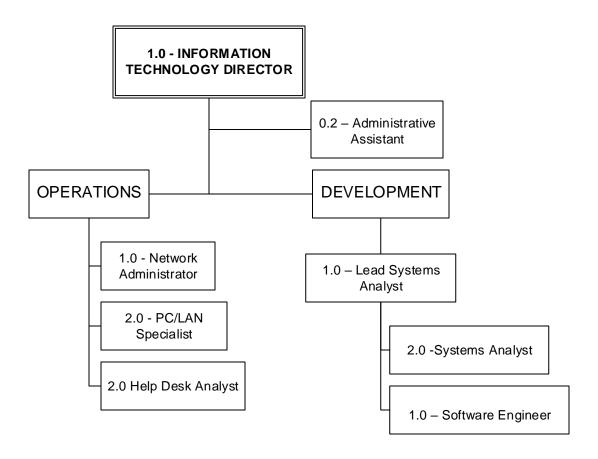

Attachments: Fire Memo TO Change 4.27.22.pdf

Public Education Specialist Civilian Fire Inspector.pdf

Legislative History

4/27/22 Human Resources & recommended for approval

Information Technology

Committee

22-0570 Request to approve the addition of .20 FTE HR/IT Administrative Support Assistant in the Information Technology Department.

Attachments: 2022 Request for IT Administrative Support Assistant.pdf

2022 HR IT Admin JD.pdf

2022 Information Technology TO Draft 4-27-22.pdf

Legislative History

4/27/22 Human Resources & recommended for approval

Information Technology

Committee