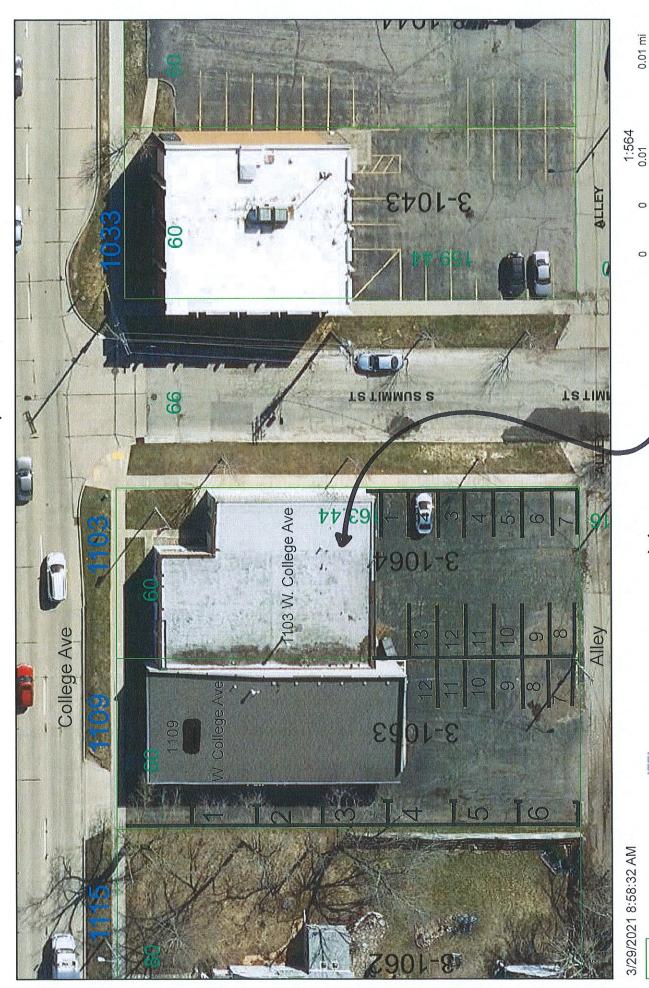

report

Attachments: StaffReport AmendFloodplainOrd AppleFields CLOMR For03-23-22.

pdf

This Report Action Item was approved.

22-0447 Request to approve Special Use Permit #5-22 for a restaurant with

alcohol sales and service located at 1103 West College Avenue (Tax Id #31-3-1064-00), as shown on the attached maps and per attached plan of operation, to run with the land subject to the conditions in the attached staff report and approve attached Resolution (2/3 vote of Common

Council required for approval)

Attachments: StaffReport 1103WCollegeAve SUP For04-13-22.pdf

This Report Action Item was approved.