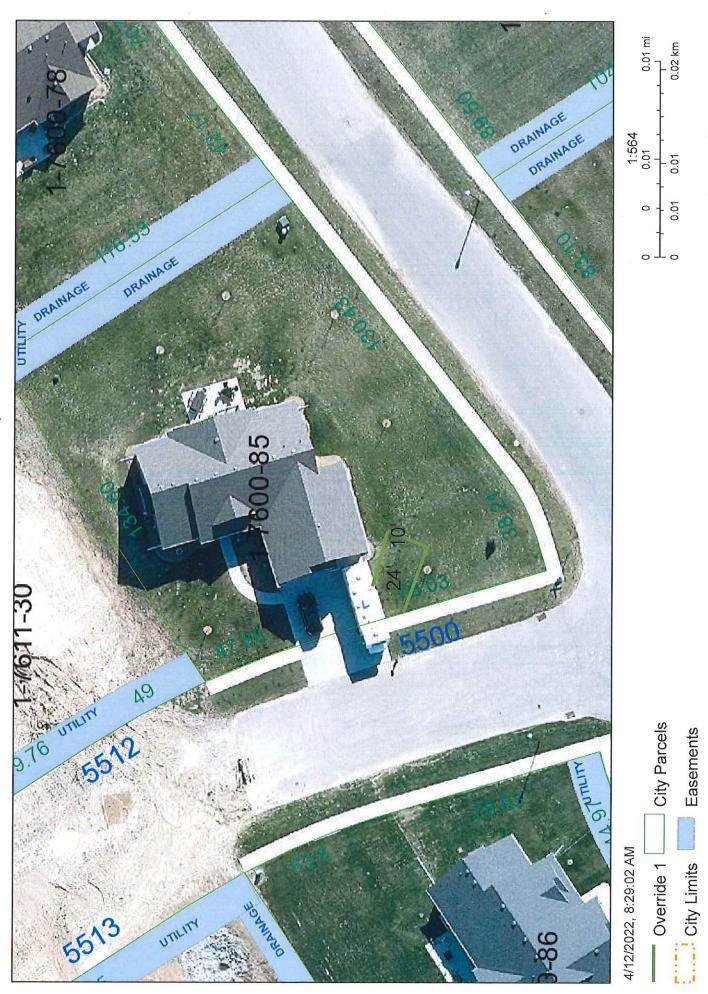

#### 1. MINUTES OF THE MUNICIPAL SERVICES COMMITTEE

22-0532 Request from Kurt Redlin for a variance to Section 19-91 (c) to park his RV Camper (longer than 26 feet) in the front yard and Section 19-91 (f)(3) to extend driveway greater then twelve feet wide at 5500 N. Providence Avenue.

Attachments: 5500 Providence Ave.pdf

Legislative History

4/25/22 Municipal Services recommended for denial

Committee

Attention: This message was sent from a source external to the City of Appleton. Please use caution when opening attachments or clicking links.

Sent from my iPhone

Kurt W. Crannen,

Please see attachment of our home at 5500 N. Providence, (not to scale).

We would like to apply for a variance to Section 19-92 of the City Code to park a 32 ft RV in the front yard ( which is on a corner lot) therefore we don't have a side yard to utilize.

This request is our attempt to insure safety while loading and unloading the RV as well as traffic on roadway.

The subdivision developer (Jill Hendricks) is aware of this request and has approved it.

We thank you for the consideration of this variance.

Sincerely

Kurt Redlin 5500 N Providence Ave Appleton, WI 54913 251-752-5933