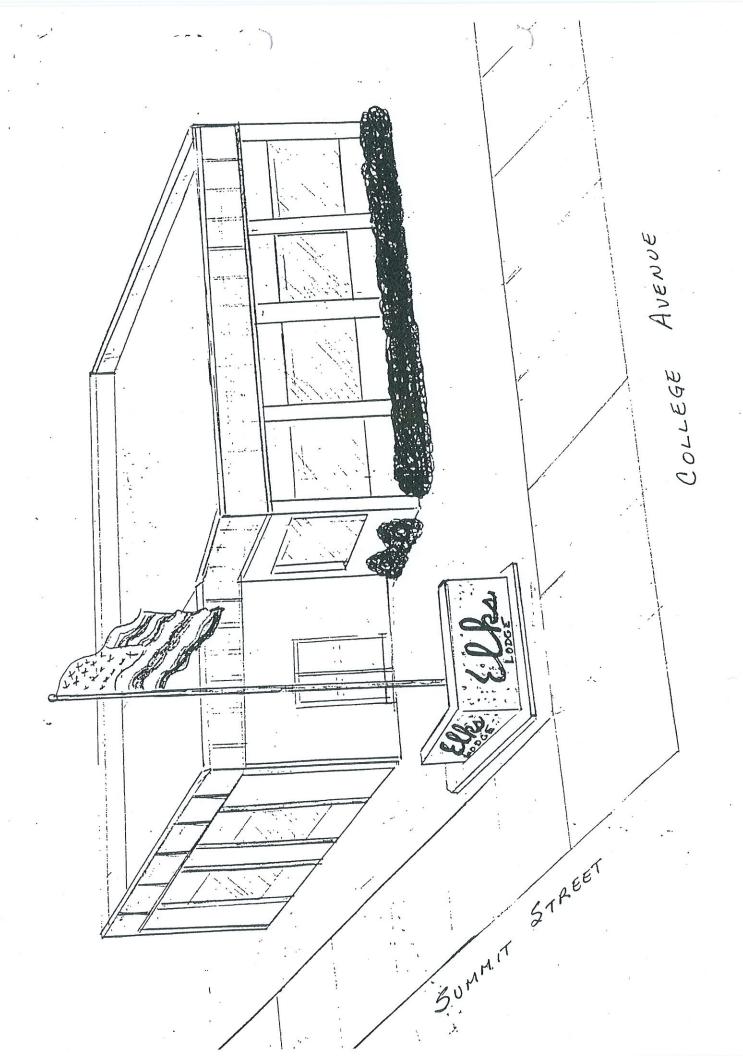

report

Attachments: StaffReport AmendFloodplainOrd AppleFields CLOMR For03-23-22.

pdf

This Report Action Item was approved.

22-0447 Request to approve Special Use Permit #5-22 for a restaurant with

alcohol sales and service located at 1103 West College Avenue (Tax Id #31-3-1064-00), as shown on the attached maps and per attached plan of operation, to run with the land subject to the conditions in the attached staff report and approve attached Resolution (2/3 vote of Common

Council required for approval)

Attachments: StaffReport 1103WCollegeAve SUP For04-13-22.pdf

This Report Action Item was approved.