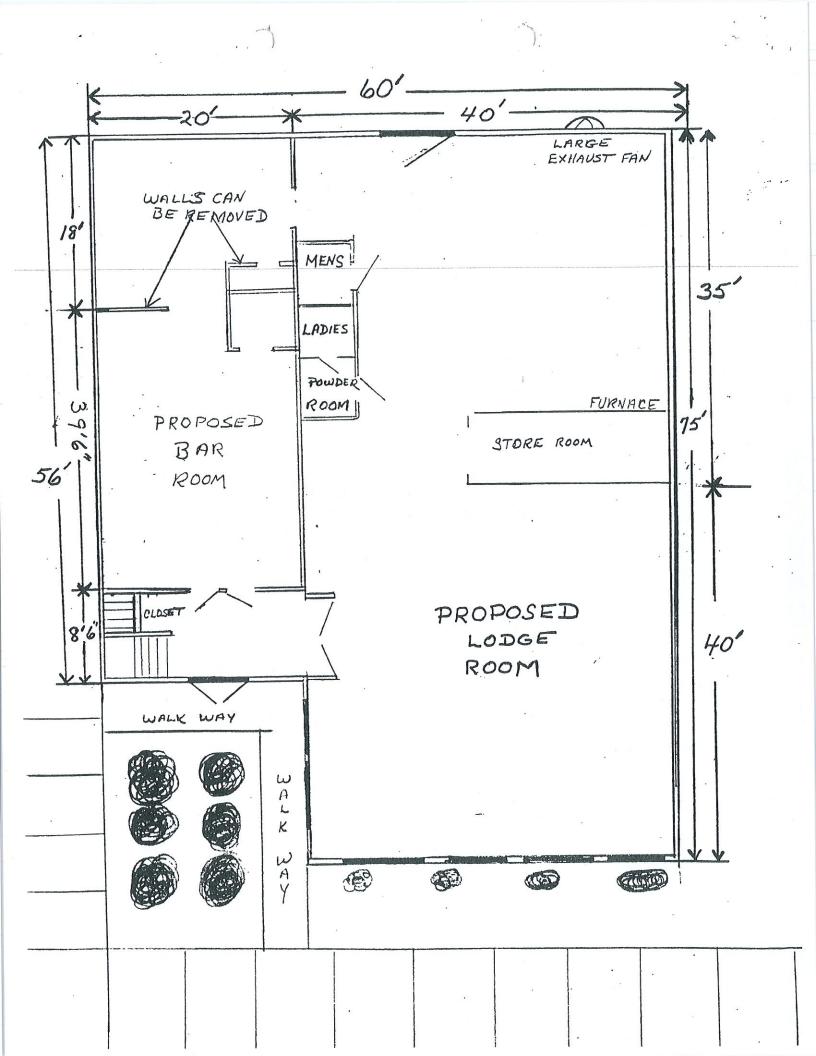

report

Attachments: StaffReport AmendFloodplainOrd AppleFields CLOMR For03-23-22.

pdf

This Report Action Item was approved.

22-0447 Request to approve Special Use Permit #5-22 for a restaurant with

alcohol sales and service located at 1103 West College Avenue (Tax Id #31-3-1064-00), as shown on the attached maps and per attached plan of operation, to run with the land subject to the conditions in the attached staff report and approve attached Resolution (2/3 vote of Common

Council required for approval)

Attachments: StaffReport 1103WCollegeAve SUP For04-13-22.pdf

This Report Action Item was approved.