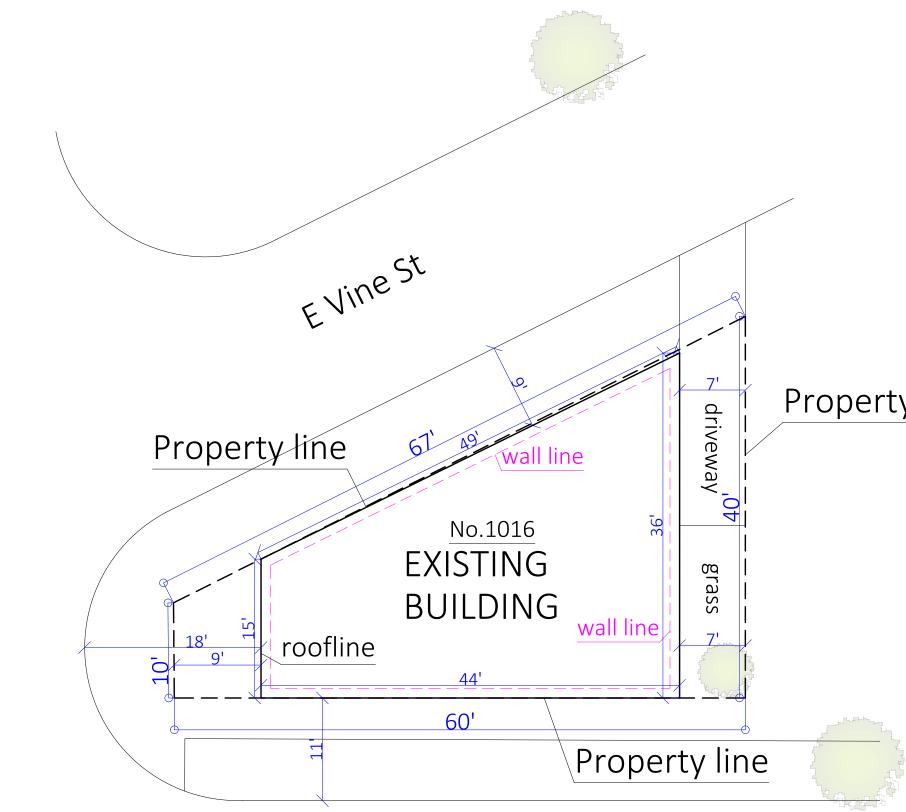

#### Attachments: Award 2022 Bridge Inspections Contract.pdf

Legislative History

2.

|                | 1/24/22                                                                                                                                                                                                                                                                               | Municipal Services<br>Committee                            | recommended for approval                                                      |
|----------------|---------------------------------------------------------------------------------------------------------------------------------------------------------------------------------------------------------------------------------------------------------------------------------------|------------------------------------------------------------|-------------------------------------------------------------------------------|
| <u>22-0013</u> | and Ultrasor                                                                                                                                                                                                                                                                          |                                                            | lge Infrared Thermographic Survey<br>L-22) to AECOM Technical<br>ed \$28,250. |
|                | <u>Attachments:</u>                                                                                                                                                                                                                                                                   | Memorial Drive Bridge Contrac                              | t Recommended for Award.pdf                                                   |
|                | Legislative Hist                                                                                                                                                                                                                                                                      | ory                                                        |                                                                               |
|                | 1/24/22                                                                                                                                                                                                                                                                               | Municipal Services<br>Committee                            | recommended for approval                                                      |
| <u>22-0036</u> | •                                                                                                                                                                                                                                                                                     | n AT&T for a street occupa<br>treet terrace at 703 S. Walr | ncy permit to place a cabinet in the<br>nut Street.                           |
|                | Attachments:                                                                                                                                                                                                                                                                          | AT&T Street Occupancy Permi                                | t.pdf                                                                         |
|                | Legislative Hist                                                                                                                                                                                                                                                                      | <u>ory</u>                                                 |                                                                               |
|                | 1/24/22                                                                                                                                                                                                                                                                               | Municipal Services<br>Committee                            | recommended for approval                                                      |
| MINUTES OF     | THE SAFE                                                                                                                                                                                                                                                                              | TY AND LICENSING CO                                        | MMITTEE                                                                       |
| <u>21-1744</u> | Class "B" Beer and "Class C" Wine License application for Alpine Swift LLC, Adam Marty, Agent, located at 1016 E Pacific St, contingent upon approval from all departments.                                                                                                           |                                                            |                                                                               |
|                | ••                                                                                                                                                                                                                                                                                    | Alpine Swift LLC.pdf                                       |                                                                               |
|                |                                                                                                                                                                                                                                                                                       | StaffReport AlpineSwift SUP                                | For01-12-22.pdf                                                               |
|                |                                                                                                                                                                                                                                                                                       | Resolution_AlpineSwift_SUP#4                               | 4-21_SIGNED.pdf                                                               |
|                | Legislative Hist                                                                                                                                                                                                                                                                      | ory                                                        |                                                                               |
|                | 1/12/22                                                                                                                                                                                                                                                                               | Safety and Licensing<br>Committee                          | held                                                                          |
|                | 1/26/22                                                                                                                                                                                                                                                                               | Safety and Licensing<br>Committee                          | recommended for approval                                                      |
| <u>21-1789</u> | <ul> <li><u>21-1789</u> "Class A" Liquor License application for Banee Corporation d/b/a<br/>Appleton Mobil, Parmeet Arora, Agent, located at 1717 W College Ave<br/>contingent upon approval from all departments.</li> <li><u>Attachments:</u> <u>Appleton Mobil.pdf</u></li> </ul> |                                                            |                                                                               |
|                | Legislative Hist                                                                                                                                                                                                                                                                      | ory                                                        |                                                                               |
|                | 1/26/22                                                                                                                                                                                                                                                                               | Safety and Licensing<br>Committee                          | recommended for approval                                                      |
|                |                                                                                                                                                                                                                                                                                       |                                                            |                                                                               |

### 3. MINUTES OF THE CITY PLAN COMMISSION

21-1747 Request to approve Special Use Permit #4-21 for a restaurant with alcohol sales and consumption located at 1016 East Pacific Street (Tax Id #31-1-0843-00), as shown on the attached maps and per attached plan of operation, to run with the land subject to the conditions in the attached staff report and approve attached Resolution (2/3 vote of Common Council required for approval)