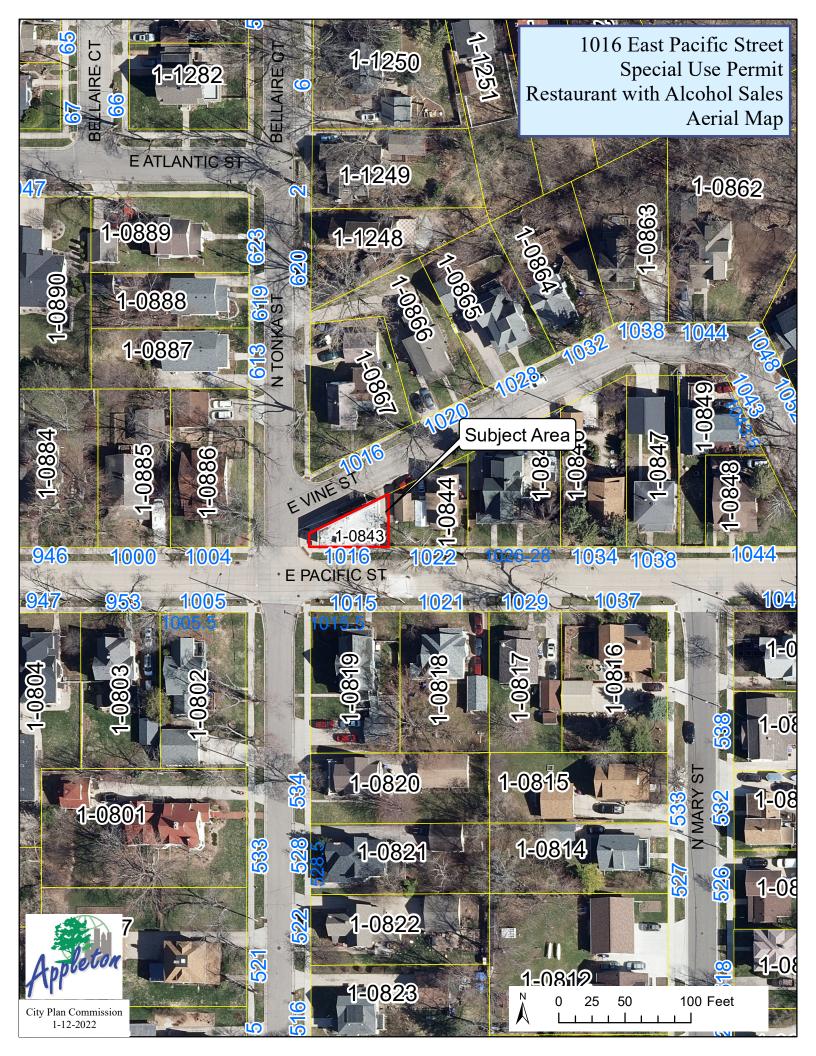

#### Attachments: Award 2022 Bridge Inspections Contract.pdf

Legislative History

2.

|                | 1/24/22                                                                                                                                                                                                                                                                               | Municipal Services<br>Committee                            | recommended for approval                                                      |
|----------------|---------------------------------------------------------------------------------------------------------------------------------------------------------------------------------------------------------------------------------------------------------------------------------------|------------------------------------------------------------|-------------------------------------------------------------------------------|
| <u>22-0013</u> | and Ultrasor                                                                                                                                                                                                                                                                          |                                                            | lge Infrared Thermographic Survey<br>L-22) to AECOM Technical<br>ed \$28,250. |
|                | <u>Attachments:</u>                                                                                                                                                                                                                                                                   | Memorial Drive Bridge Contrac                              | t Recommended for Award.pdf                                                   |
|                | Legislative Hist                                                                                                                                                                                                                                                                      | ory                                                        |                                                                               |
|                | 1/24/22                                                                                                                                                                                                                                                                               | Municipal Services<br>Committee                            | recommended for approval                                                      |
| <u>22-0036</u> | •                                                                                                                                                                                                                                                                                     | n AT&T for a street occupa<br>treet terrace at 703 S. Walr | ncy permit to place a cabinet in the<br>nut Street.                           |
|                | Attachments:                                                                                                                                                                                                                                                                          | AT&T Street Occupancy Permi                                | t.pdf                                                                         |
|                | Legislative Hist                                                                                                                                                                                                                                                                      | <u>ory</u>                                                 |                                                                               |
|                | 1/24/22                                                                                                                                                                                                                                                                               | Municipal Services<br>Committee                            | recommended for approval                                                      |
| MINUTES OF     | THE SAFE                                                                                                                                                                                                                                                                              | TY AND LICENSING CO                                        | MMITTEE                                                                       |
| <u>21-1744</u> | Class "B" Beer and "Class C" Wine License application for Alpine Swift LLC, Adam Marty, Agent, located at 1016 E Pacific St, contingent upon approval from all departments.                                                                                                           |                                                            |                                                                               |
|                | ••                                                                                                                                                                                                                                                                                    | Alpine Swift LLC.pdf                                       |                                                                               |
|                |                                                                                                                                                                                                                                                                                       | StaffReport AlpineSwift SUP                                | For01-12-22.pdf                                                               |
|                |                                                                                                                                                                                                                                                                                       | Resolution_AlpineSwift_SUP#4                               | 4-21_SIGNED.pdf                                                               |
|                | Legislative Hist                                                                                                                                                                                                                                                                      | ory                                                        |                                                                               |
|                | 1/12/22                                                                                                                                                                                                                                                                               | Safety and Licensing<br>Committee                          | held                                                                          |
|                | 1/26/22                                                                                                                                                                                                                                                                               | Safety and Licensing<br>Committee                          | recommended for approval                                                      |
| <u>21-1789</u> | <ul> <li><u>21-1789</u> "Class A" Liquor License application for Banee Corporation d/b/a<br/>Appleton Mobil, Parmeet Arora, Agent, located at 1717 W College Ave<br/>contingent upon approval from all departments.</li> <li><u>Attachments:</u> <u>Appleton Mobil.pdf</u></li> </ul> |                                                            |                                                                               |
|                | Legislative Hist                                                                                                                                                                                                                                                                      | ory                                                        |                                                                               |
|                | 1/26/22                                                                                                                                                                                                                                                                               | Safety and Licensing<br>Committee                          | recommended for approval                                                      |
|                |                                                                                                                                                                                                                                                                                       |                                                            |                                                                               |

### 3. MINUTES OF THE CITY PLAN COMMISSION

21-1747 Request to approve Special Use Permit #4-21 for a restaurant with alcohol sales and consumption located at 1016 East Pacific Street (Tax Id #31-1-0843-00), as shown on the attached maps and per attached plan of operation, to run with the land subject to the conditions in the attached staff report and approve attached Resolution (2/3 vote of Common Council required for approval)