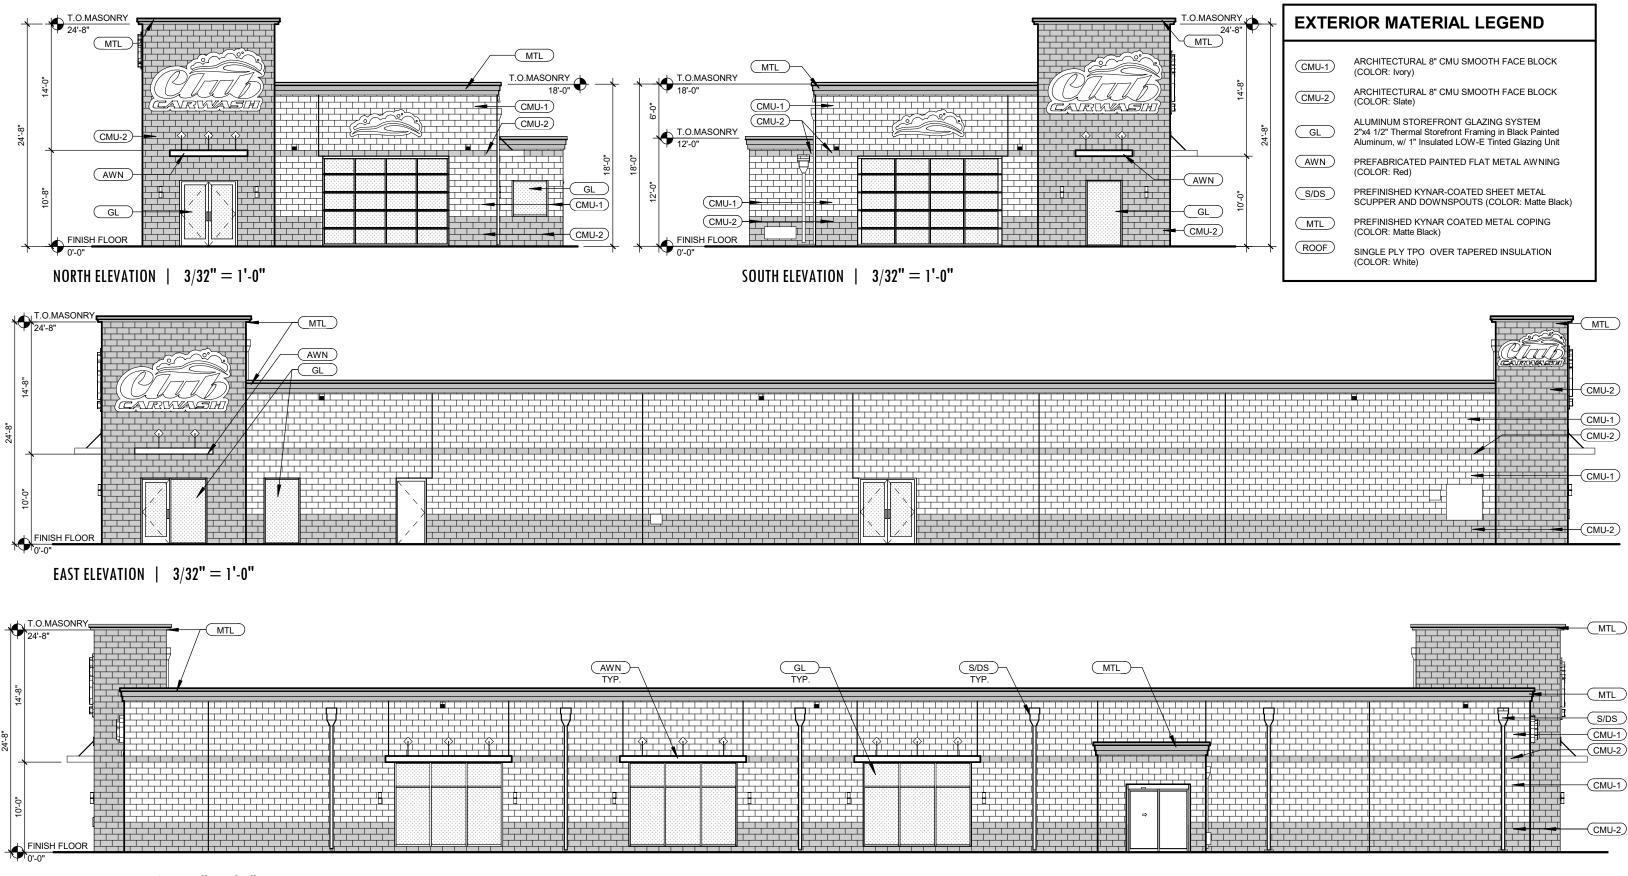

# 3. MINUTES OF THE CITY PLAN COMMISSION

22-0006 Request to approve Special Use Permit #1-22 for a car wash located at 3040 East College Avenue (Tax Id #31-4-5704-01), as shown on the attached materials and per attached plan of operation, to run with the land subject to the conditions in the attached staff report and approve attached Resolution (2/3 vote of Common Council required for approval)

#### Legislative History

1/26/22 City Plan Commission recommended for approval Director Karen Harkness read a comment from Alderperson Brad Firkus who was having difficulty joining the virtual Teams meeting. She read his comment into the record of the meeting as follows, "The feedback he has been getting from 1/2 dozen people or so is that they feel that with three car washes within a 1/2 mile of this location, that it is unnecessary to add a fourth one. It may not be the most valid reason to deny, but he wanted to make sure that at a minimum, that his constituents had the opportunity to share their opinion."