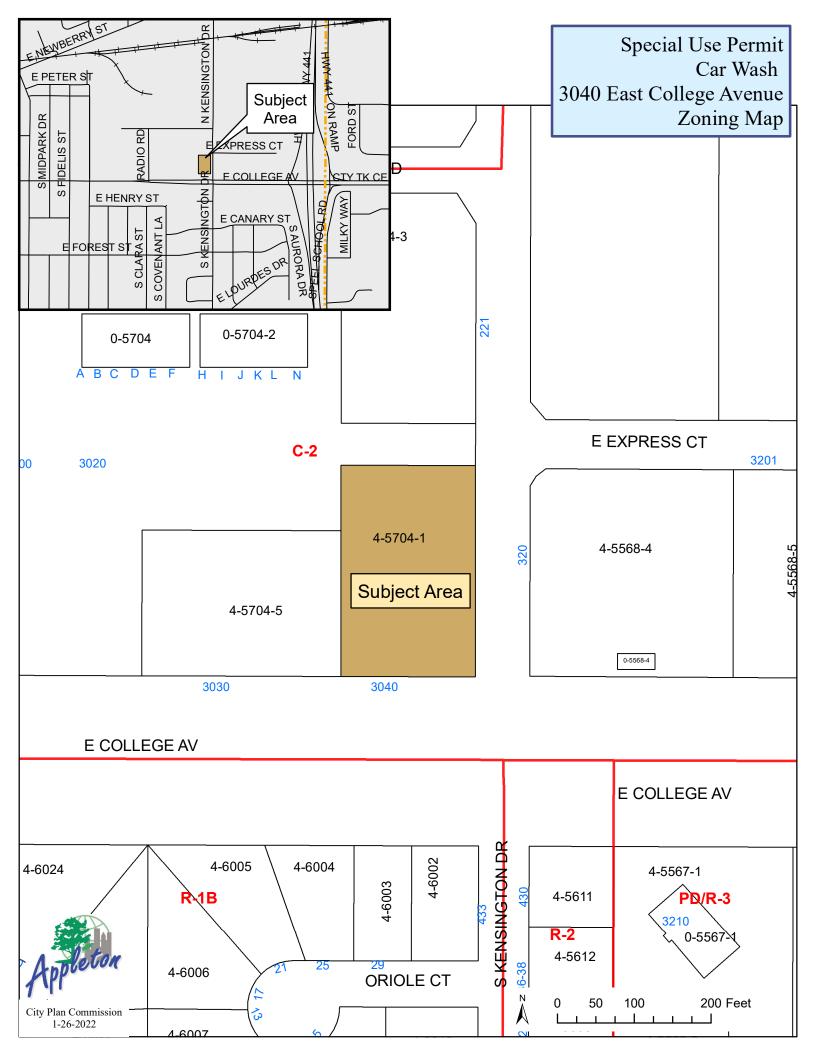

# 3. MINUTES OF THE CITY PLAN COMMISSION

22-0006 Request to approve Special Use Permit #1-22 for a car wash located at 3040 East College Avenue (Tax Id #31-4-5704-01), as shown on the attached materials and per attached plan of operation, to run with the land subject to the conditions in the attached staff report and approve attached Resolution (2/3 vote of Common Council required for approval)

Attachments: StaffReport 3040ECollegeAve SUP For01-26-22.pdf

#### Legislative History

1/26/22 City Plan Commission recommended for approval Director Karen Harkness read a comment from Alderperson Brad Firkus who was having difficulty joining the virtual Teams meeting. She read his comment into the record of the meeting as follows, "The feedback he has been getting from 1/2 dozen people or so is that they feel that with three car washes within a 1/2 mile of this location, that it is unnecessary to add a fourth one. It may not be the most valid reason to deny, but he wanted to make sure that at a minimum, that his constituents had the opportunity to share their opinion."