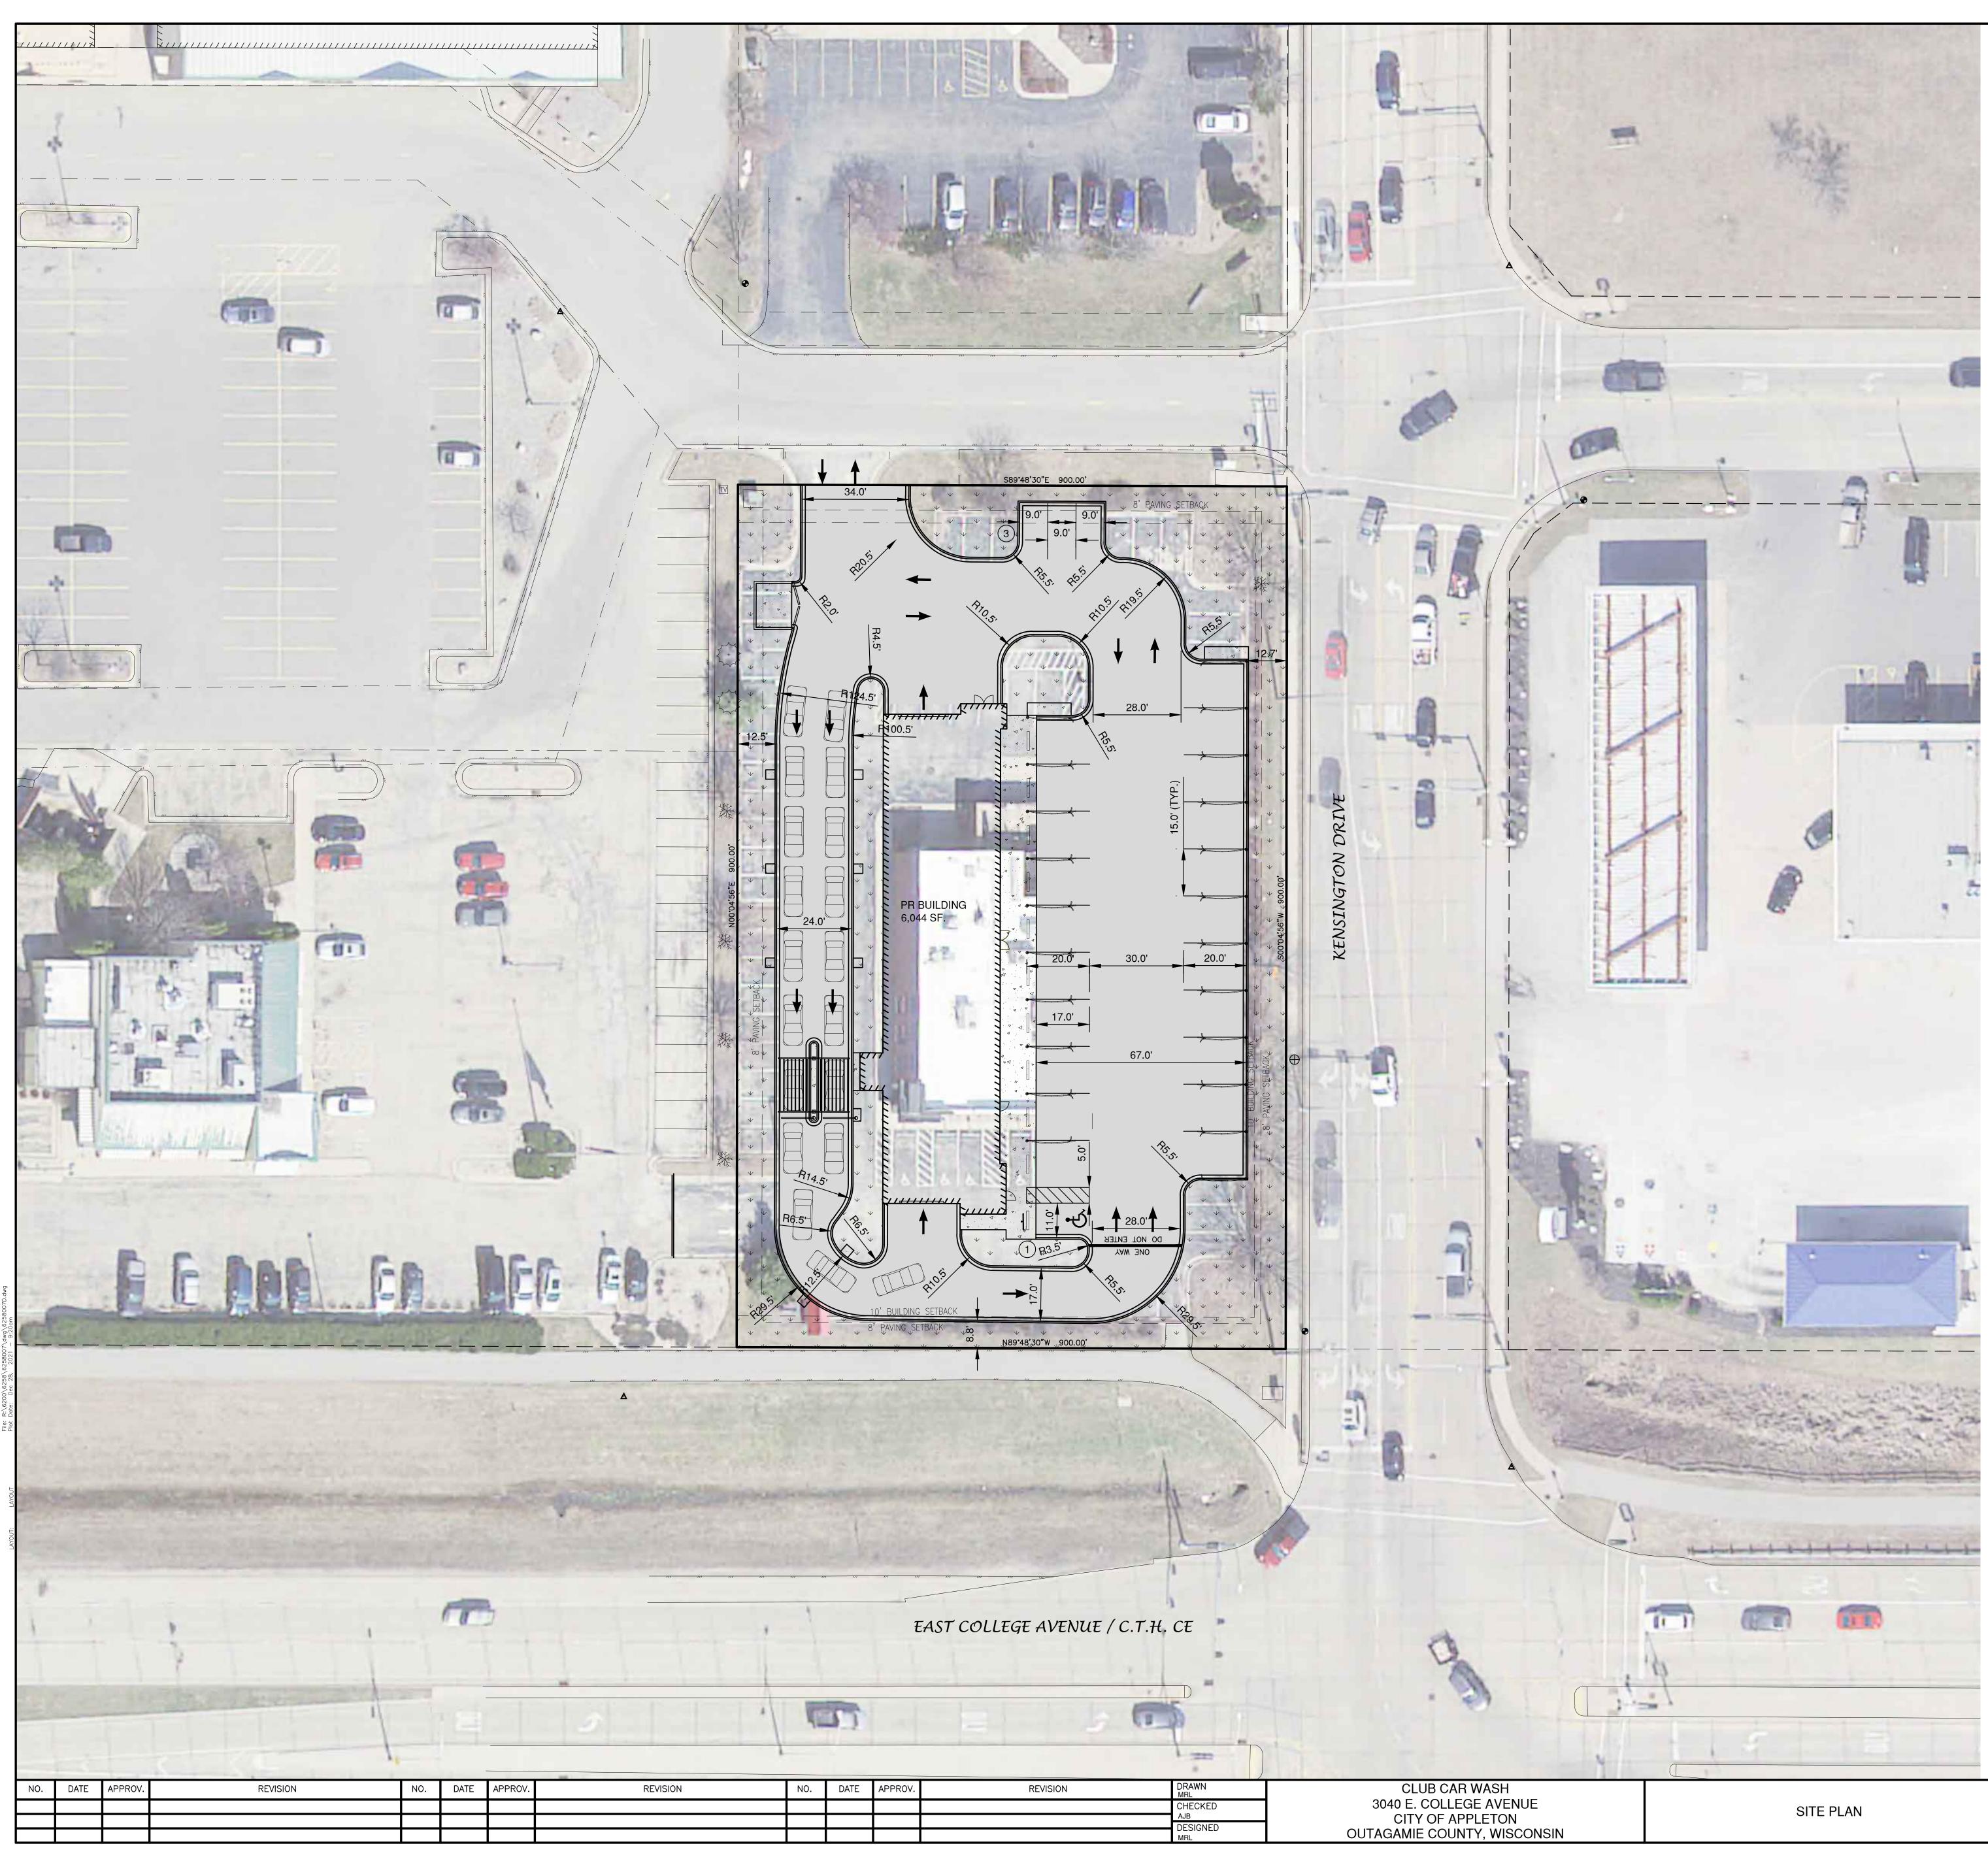

# 3. MINUTES OF THE CITY PLAN COMMISSION

22-0006 Request to approve Special Use Permit #1-22 for a car wash located at 3040 East College Avenue (Tax Id #31-4-5704-01), as shown on the attached materials and per attached plan of operation, to run with the land subject to the conditions in the attached staff report and approve attached Resolution (2/3 vote of Common Council required for approval)

Attachments: StaffReport 3040ECollegeAve SUP For01-26-22.pdf

#### Legislative History

1/26/22 City Plan Commission recommended for approval Director Karen Harkness read a comment from Alderperson Brad Firkus who was having difficulty joining the virtual Teams meeting. She read his comment into the record of the meeting as follows, "The feedback he has been getting from 1/2 dozen people or so is that they feel that with three car washes within a 1/2 mile of this location, that it is unnecessary to add a fourth one. It may not be the most valid reason to deny, but he wanted to make sure that at a minimum, that his constituents had the opportunity to share their opinion."