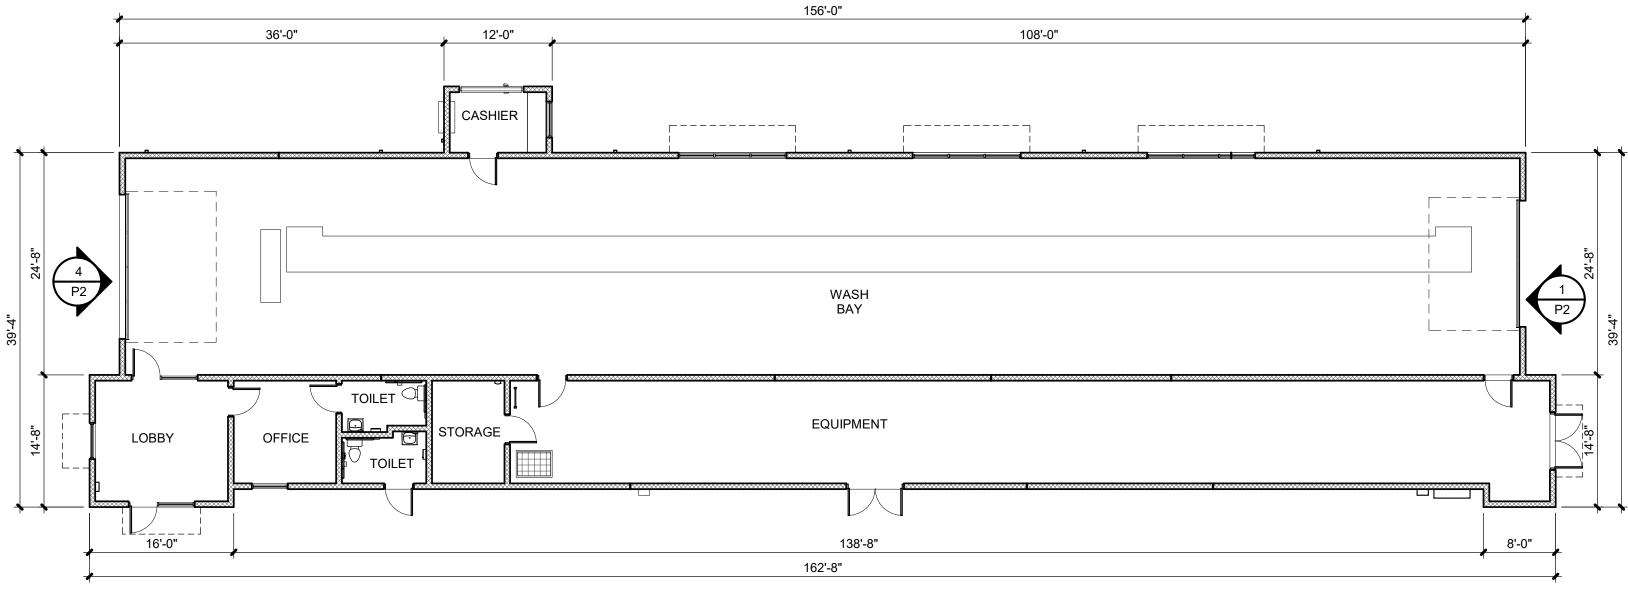

# 3. MINUTES OF THE CITY PLAN COMMISSION

22-0006 Request to approve Special Use Permit #1-22 for a car wash located at 3040 East College Avenue (Tax Id #31-4-5704-01), as shown on the attached materials and per attached plan of operation, to run with the land subject to the conditions in the attached staff report and approve attached Resolution (2/3 vote of Common Council required for approval)

#### Legislative History

1/26/22 City Plan Commission recommended for approval Director Karen Harkness read a comment from Alderperson Brad Firkus who was having difficulty joining the virtual Teams meeting. She read his comment into the record of the meeting as follows, "The feedback he has been getting from 1/2 dozen people or so is that they feel that with three car washes within a 1/2 mile of this location, that it is unnecessary to add a fourth one. It may not be the most valid reason to deny, but he wanted to make sure that at a minimum, that his constituents had the opportunity to share their opinion."