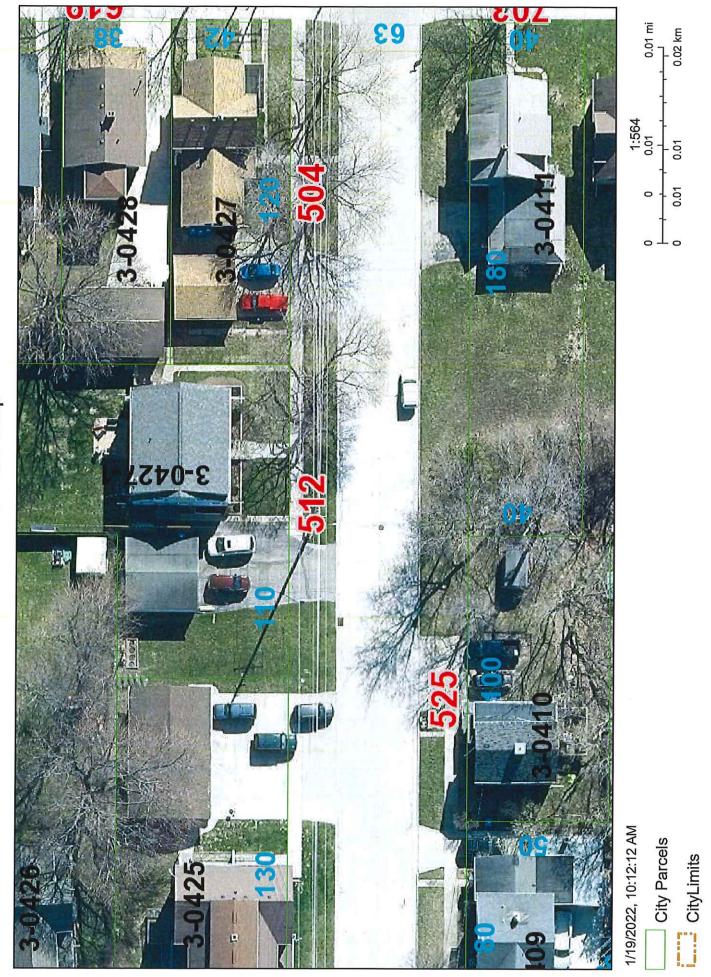

#### Attachments: Award 2022 Bridge Inspections Contract.pdf

Legislative History

2.

|                | 1/24/22                                                                                                                                                                                                                                                                               | Municipal Services<br>Committee                            | recommended for approval                                                      |
|----------------|---------------------------------------------------------------------------------------------------------------------------------------------------------------------------------------------------------------------------------------------------------------------------------------|------------------------------------------------------------|-------------------------------------------------------------------------------|
| <u>22-0013</u> | and Ultrasor                                                                                                                                                                                                                                                                          |                                                            | lge Infrared Thermographic Survey<br>L-22) to AECOM Technical<br>ed \$28,250. |
|                | <u>Attachments:</u>                                                                                                                                                                                                                                                                   | Memorial Drive Bridge Contrac                              | t Recommended for Award.pdf                                                   |
|                | Legislative Hist                                                                                                                                                                                                                                                                      | ory                                                        |                                                                               |
|                | 1/24/22                                                                                                                                                                                                                                                                               | Municipal Services<br>Committee                            | recommended for approval                                                      |
| <u>22-0036</u> | •                                                                                                                                                                                                                                                                                     | n AT&T for a street occupa<br>treet terrace at 703 S. Walr | ncy permit to place a cabinet in the<br>nut Street.                           |
|                | Attachments:                                                                                                                                                                                                                                                                          | AT&T Street Occupancy Permi                                | t.pdf                                                                         |
|                | Legislative Hist                                                                                                                                                                                                                                                                      | <u>ory</u>                                                 |                                                                               |
|                | 1/24/22                                                                                                                                                                                                                                                                               | Municipal Services<br>Committee                            | recommended for approval                                                      |
| MINUTES OF     | THE SAFE                                                                                                                                                                                                                                                                              | TY AND LICENSING CO                                        | MMITTEE                                                                       |
| <u>21-1744</u> | Class "B" Beer and "Class C" Wine License application for Alpine Swift LLC, Adam Marty, Agent, located at 1016 E Pacific St, contingent upon approval from all departments.                                                                                                           |                                                            |                                                                               |
|                | ••                                                                                                                                                                                                                                                                                    | Alpine Swift LLC.pdf                                       |                                                                               |
|                |                                                                                                                                                                                                                                                                                       | StaffReport AlpineSwift SUP                                | For01-12-22.pdf                                                               |
|                |                                                                                                                                                                                                                                                                                       | Resolution_AlpineSwift_SUP#4                               | 4-21_SIGNED.pdf                                                               |
|                | Legislative Hist                                                                                                                                                                                                                                                                      | ory                                                        |                                                                               |
|                | 1/12/22                                                                                                                                                                                                                                                                               | Safety and Licensing<br>Committee                          | held                                                                          |
|                | 1/26/22                                                                                                                                                                                                                                                                               | Safety and Licensing<br>Committee                          | recommended for approval                                                      |
| <u>21-1789</u> | <ul> <li><u>21-1789</u> "Class A" Liquor License application for Banee Corporation d/b/a<br/>Appleton Mobil, Parmeet Arora, Agent, located at 1717 W College Ave<br/>contingent upon approval from all departments.</li> <li><u>Attachments:</u> <u>Appleton Mobil.pdf</u></li> </ul> |                                                            |                                                                               |
|                | Legislative Hist                                                                                                                                                                                                                                                                      | ory                                                        |                                                                               |
|                | 1/26/22                                                                                                                                                                                                                                                                               | Safety and Licensing<br>Committee                          | recommended for approval                                                      |
|                |                                                                                                                                                                                                                                                                                       |                                                            |                                                                               |