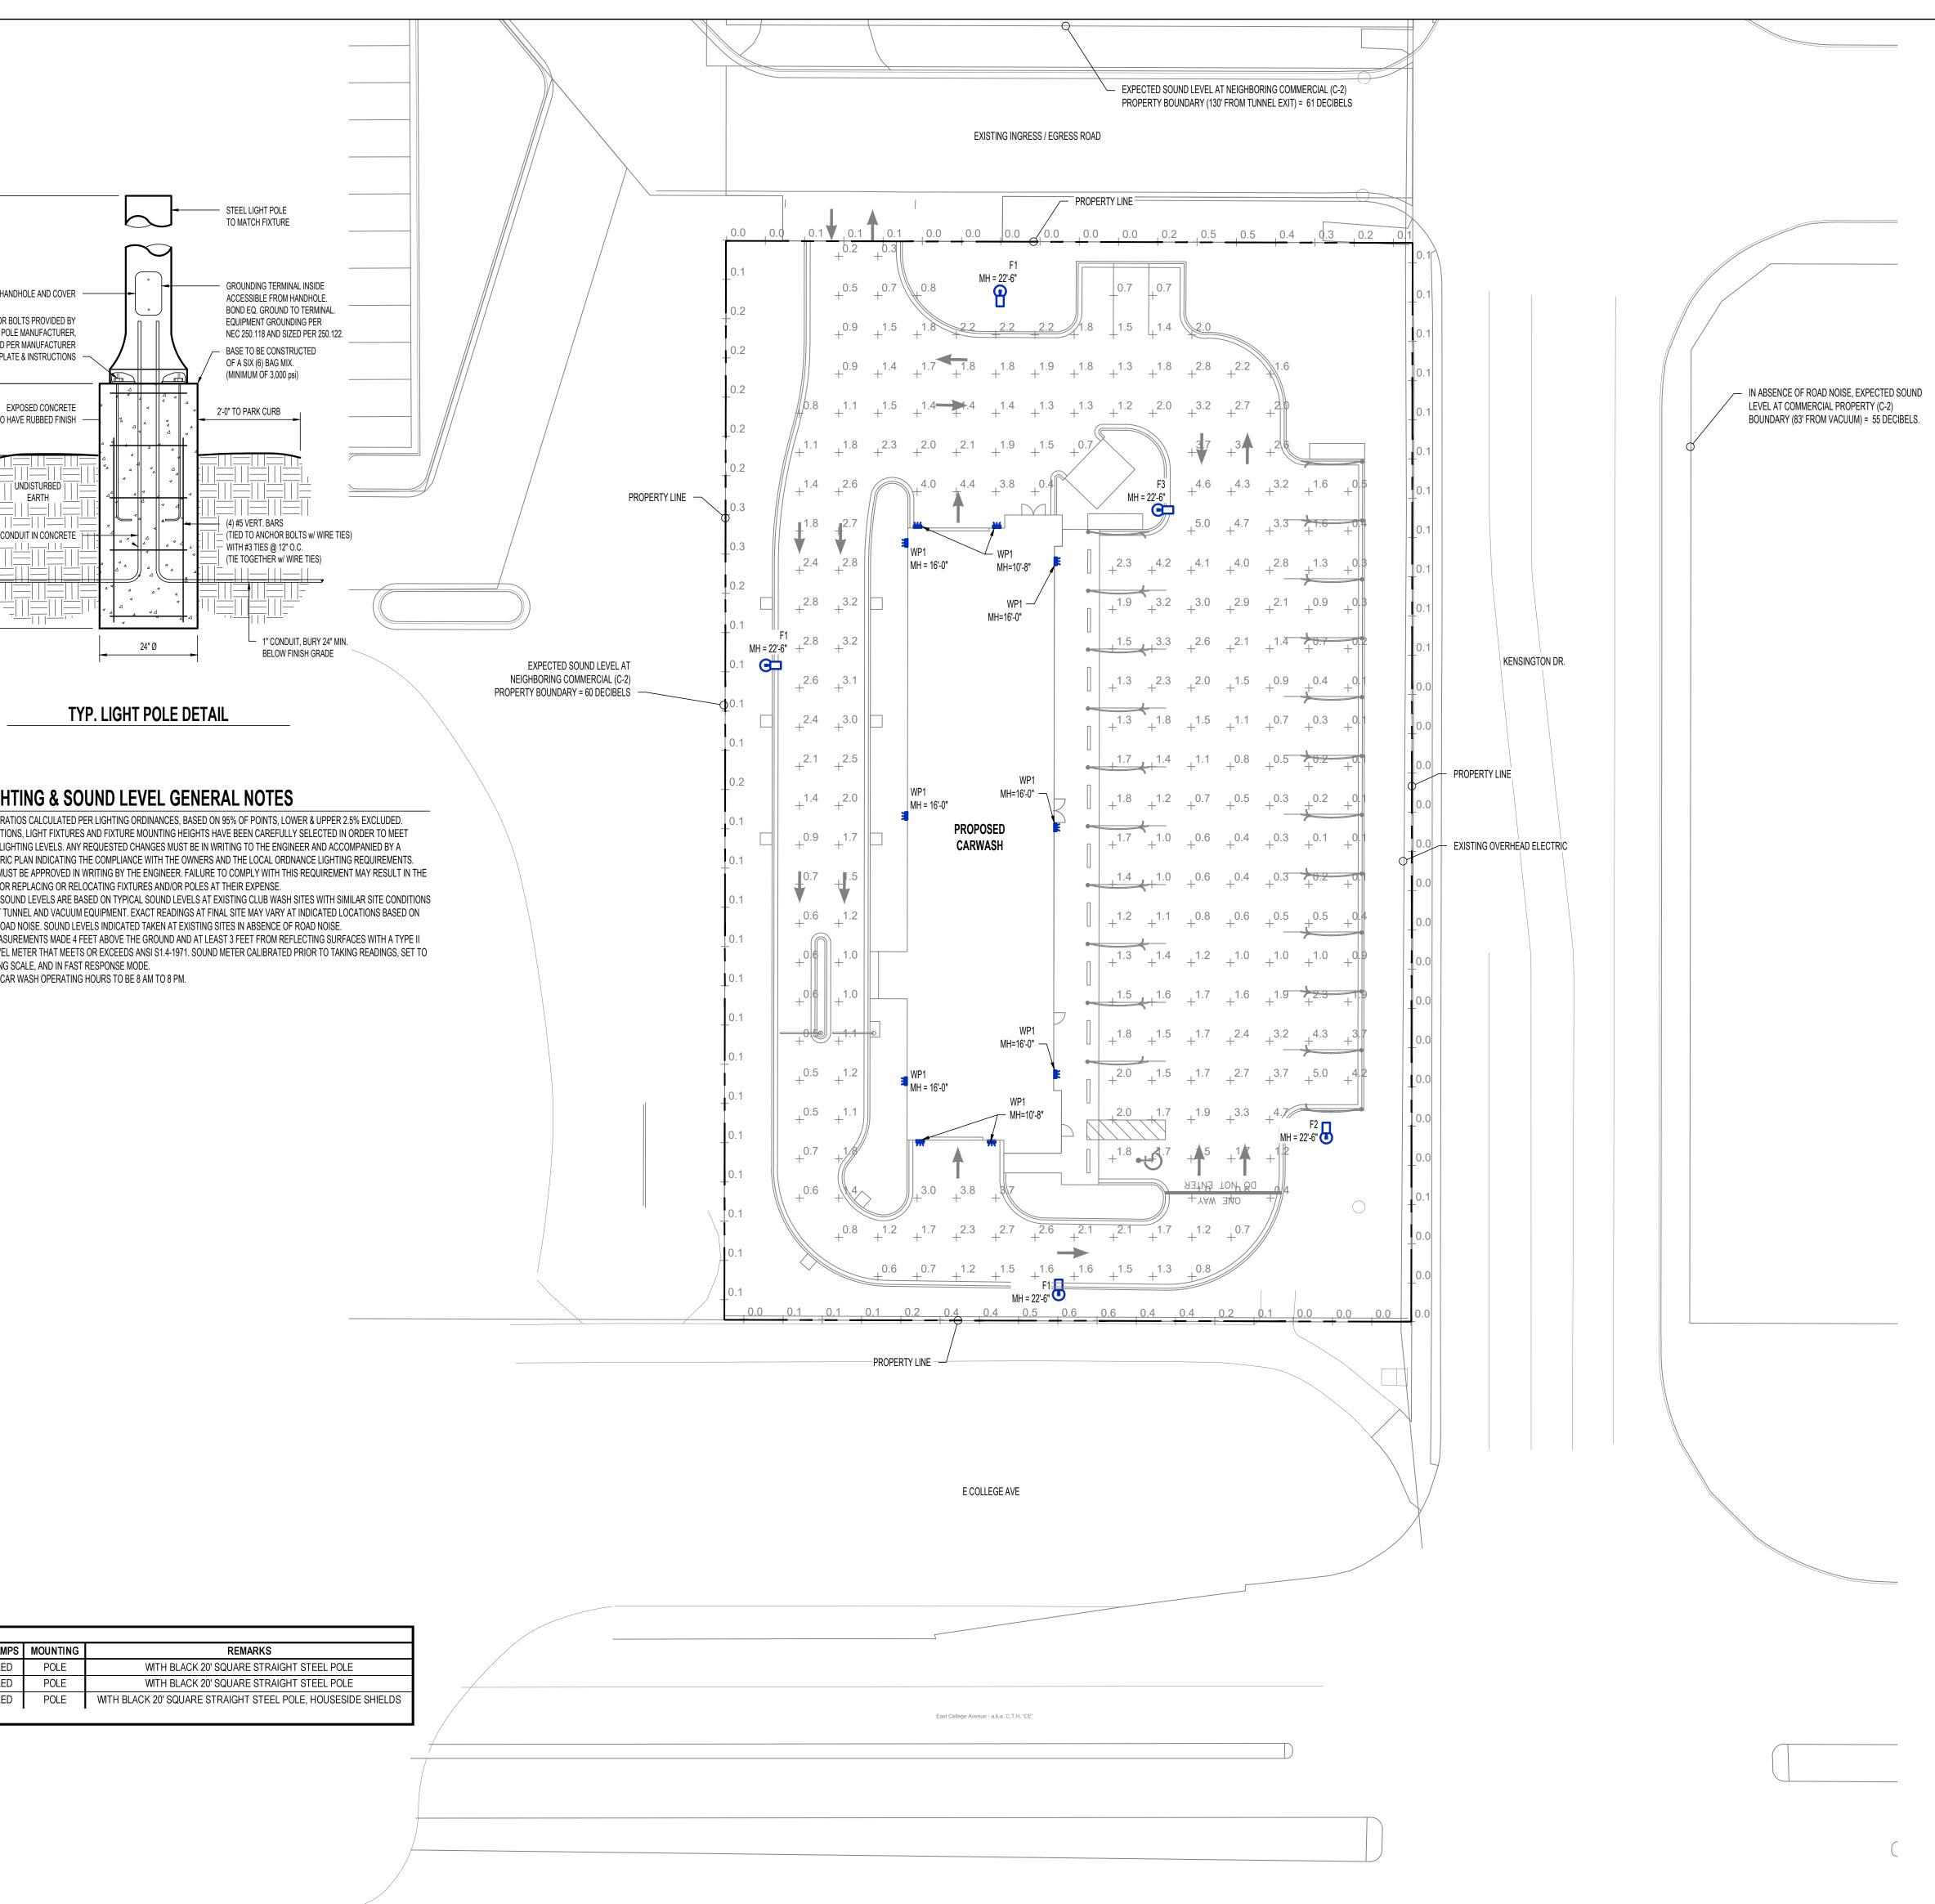

# 3. MINUTES OF THE CITY PLAN COMMISSION

22-0006 Request to approve Special Use Permit #1-22 for a car wash located at 3040 East College Avenue (Tax Id #31-4-5704-01), as shown on the attached materials and per attached plan of operation, to run with the land subject to the conditions in the attached staff report and approve attached Resolution (2/3 vote of Common Council required for approval)

#### Legislative History

1/26/22 City Plan Commission recommended for approval Director Karen Harkness read a comment from Alderperson Brad Firkus who was having difficulty joining the virtual Teams meeting. She read his comment into the record of the meeting as follows, "The feedback he has been getting from 1/2 dozen people or so is that they feel that with three car washes within a 1/2 mile of this location, that it is unnecessary to add a fourth one. It may not be the most valid reason to deny, but he wanted to make sure that at a minimum, that his constituents had the opportunity to share their opinion."