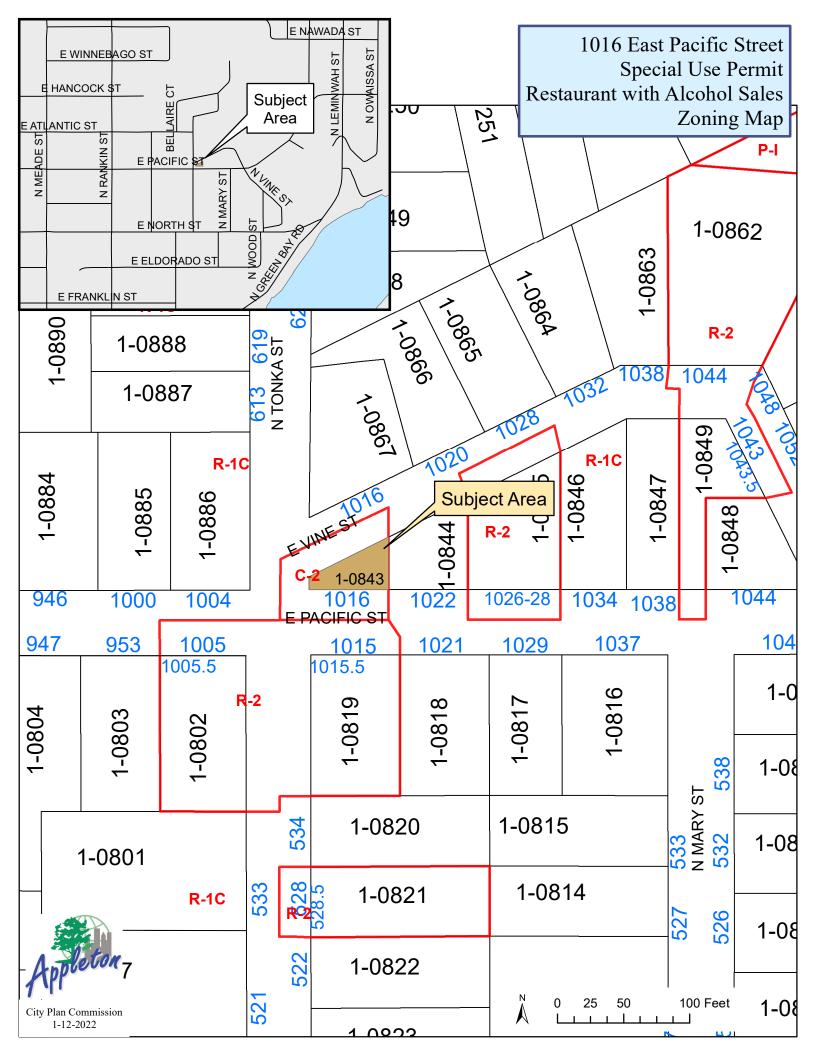

#### Attachments: Award 2022 Bridge Inspections Contract.pdf

Legislative History

2.

|                | 1/24/22                                                                                                                                                                                                                                                                               | Municipal Services<br>Committee                            | recommended for approval                                                      |
|----------------|---------------------------------------------------------------------------------------------------------------------------------------------------------------------------------------------------------------------------------------------------------------------------------------|------------------------------------------------------------|-------------------------------------------------------------------------------|
| <u>22-0013</u> | and Ultrasor                                                                                                                                                                                                                                                                          |                                                            | lge Infrared Thermographic Survey<br>L-22) to AECOM Technical<br>ed \$28,250. |
|                | <u>Attachments:</u>                                                                                                                                                                                                                                                                   | Memorial Drive Bridge Contrac                              | t Recommended for Award.pdf                                                   |
|                | Legislative Hist                                                                                                                                                                                                                                                                      | ory                                                        |                                                                               |
|                | 1/24/22                                                                                                                                                                                                                                                                               | Municipal Services<br>Committee                            | recommended for approval                                                      |
| <u>22-0036</u> | •                                                                                                                                                                                                                                                                                     | n AT&T for a street occupa<br>treet terrace at 703 S. Walr | ncy permit to place a cabinet in the<br>nut Street.                           |
|                | Attachments:                                                                                                                                                                                                                                                                          | AT&T Street Occupancy Permi                                | t.pdf                                                                         |
|                | Legislative Hist                                                                                                                                                                                                                                                                      | <u>ory</u>                                                 |                                                                               |
|                | 1/24/22                                                                                                                                                                                                                                                                               | Municipal Services<br>Committee                            | recommended for approval                                                      |
| MINUTES OF     | THE SAFE                                                                                                                                                                                                                                                                              | TY AND LICENSING CO                                        | MMITTEE                                                                       |
| <u>21-1744</u> | Class "B" Beer and "Class C" Wine License application for Alpine Swift LLC, Adam Marty, Agent, located at 1016 E Pacific St, contingent upon approval from all departments.                                                                                                           |                                                            |                                                                               |
|                | ••                                                                                                                                                                                                                                                                                    | Alpine Swift LLC.pdf                                       |                                                                               |
|                |                                                                                                                                                                                                                                                                                       | StaffReport AlpineSwift SUP                                | For01-12-22.pdf                                                               |
|                |                                                                                                                                                                                                                                                                                       | Resolution_AlpineSwift_SUP#4                               | 4-21_SIGNED.pdf                                                               |
|                | Legislative Hist                                                                                                                                                                                                                                                                      | ory                                                        |                                                                               |
|                | 1/12/22                                                                                                                                                                                                                                                                               | Safety and Licensing<br>Committee                          | held                                                                          |
|                | 1/26/22                                                                                                                                                                                                                                                                               | Safety and Licensing<br>Committee                          | recommended for approval                                                      |
| <u>21-1789</u> | <ul> <li><u>21-1789</u> "Class A" Liquor License application for Banee Corporation d/b/a<br/>Appleton Mobil, Parmeet Arora, Agent, located at 1717 W College Ave<br/>contingent upon approval from all departments.</li> <li><u>Attachments:</u> <u>Appleton Mobil.pdf</u></li> </ul> |                                                            |                                                                               |
|                | Legislative Hist                                                                                                                                                                                                                                                                      | ory                                                        |                                                                               |
|                | 1/26/22                                                                                                                                                                                                                                                                               | Safety and Licensing<br>Committee                          | recommended for approval                                                      |
|                |                                                                                                                                                                                                                                                                                       |                                                            |                                                                               |

### 3. MINUTES OF THE CITY PLAN COMMISSION

21-1747 Request to approve Special Use Permit #4-21 for a restaurant with alcohol sales and consumption located at 1016 East Pacific Street (Tax Id #31-1-0843-00), as shown on the attached maps and per attached plan of operation, to run with the land subject to the conditions in the attached staff report and approve attached Resolution (2/3 vote of Common Council required for approval)