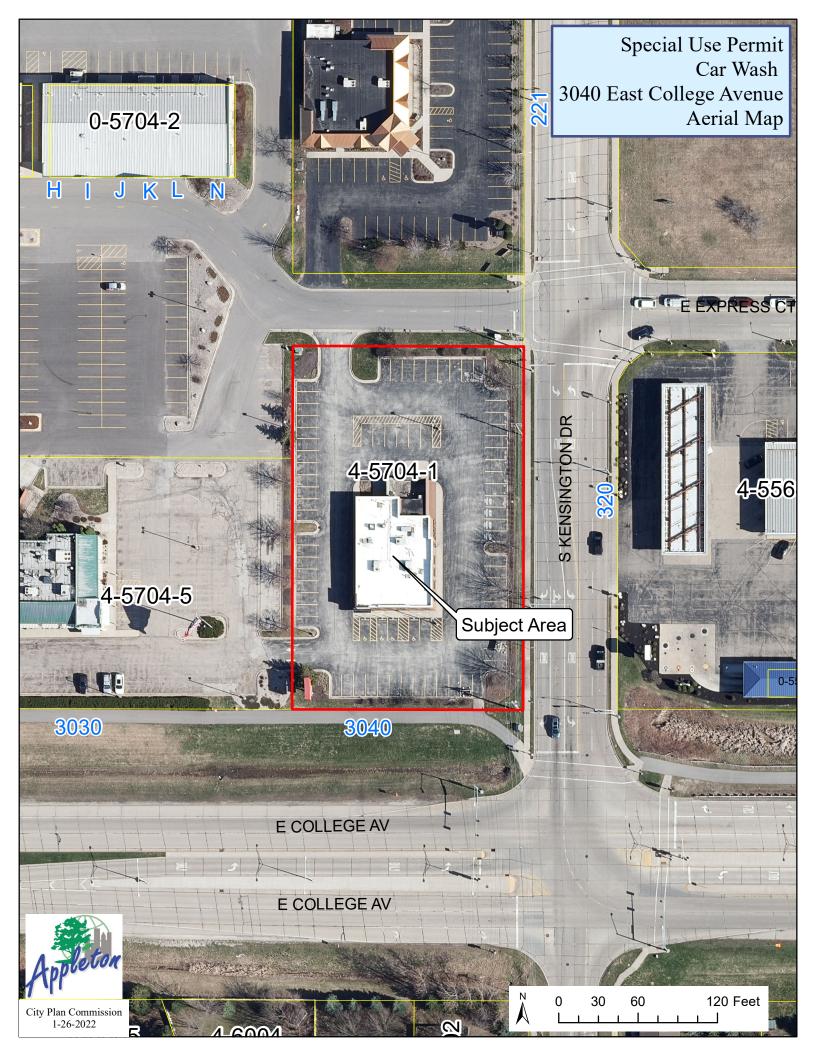

# 3. MINUTES OF THE CITY PLAN COMMISSION

22-0006 Request to approve Special Use Permit #1-22 for a car wash located at 3040 East College Avenue (Tax Id #31-4-5704-01), as shown on the attached materials and per attached plan of operation, to run with the land subject to the conditions in the attached staff report and approve attached Resolution (2/3 vote of Common Council required for approval)

Attachments: StaffReport 3040ECollegeAve SUP For01-26-22.pdf

#### Legislative History

1/26/22 City Plan Commission recommended for approval Director Karen Harkness read a comment from Alderperson Brad Firkus who was having difficulty joining the virtual Teams meeting. She read his comment into the record of the meeting as follows, "The feedback he has been getting from 1/2 dozen people or so is that they feel that with three car washes within a 1/2 mile of this location, that it is unnecessary to add a fourth one. It may not be the most valid reason to deny, but he wanted to make sure that at a minimum, that his constituents had the opportunity to share their opinion."