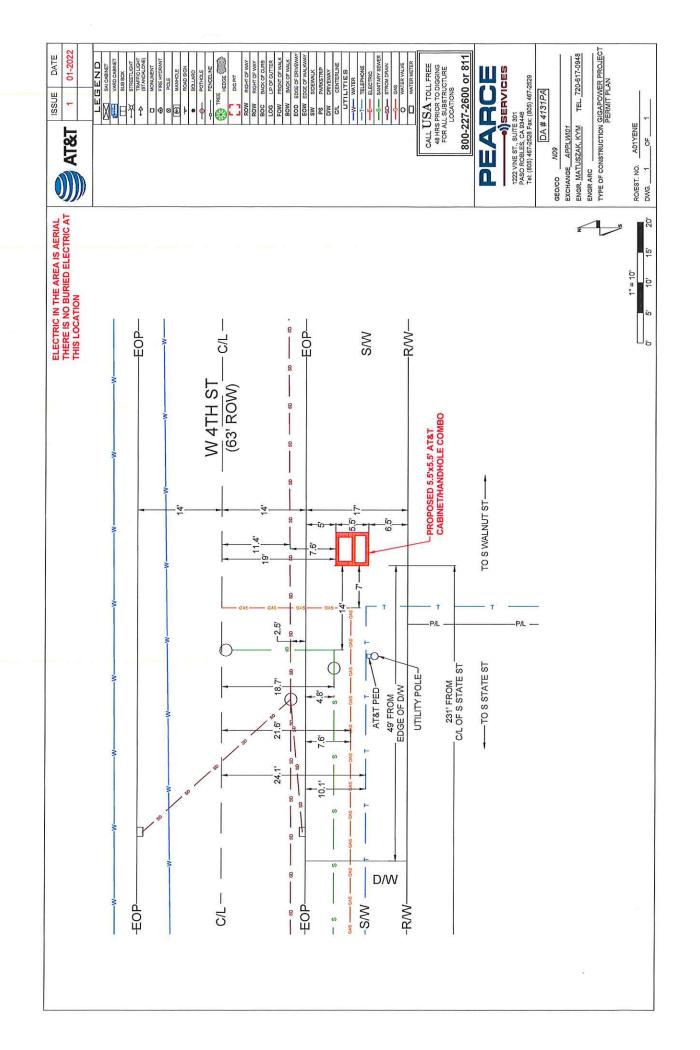

#### Attachments: Award 2022 Bridge Inspections Contract.pdf

Legislative History

2.

|                | 1/24/22                                                                                                                                                                                                                                                                               | Municipal Services<br>Committee                            | recommended for approval                                                      |
|----------------|---------------------------------------------------------------------------------------------------------------------------------------------------------------------------------------------------------------------------------------------------------------------------------------|------------------------------------------------------------|-------------------------------------------------------------------------------|
| <u>22-0013</u> | and Ultrasor                                                                                                                                                                                                                                                                          |                                                            | lge Infrared Thermographic Survey<br>L-22) to AECOM Technical<br>ed \$28,250. |
|                | <u>Attachments:</u>                                                                                                                                                                                                                                                                   | Memorial Drive Bridge Contrac                              | t Recommended for Award.pdf                                                   |
|                | Legislative Hist                                                                                                                                                                                                                                                                      | ory                                                        |                                                                               |
|                | 1/24/22                                                                                                                                                                                                                                                                               | Municipal Services<br>Committee                            | recommended for approval                                                      |
| <u>22-0036</u> | •                                                                                                                                                                                                                                                                                     | n AT&T for a street occupa<br>treet terrace at 703 S. Walr | ncy permit to place a cabinet in the<br>nut Street.                           |
|                | Attachments:                                                                                                                                                                                                                                                                          | AT&T Street Occupancy Permi                                | t.pdf                                                                         |
|                | Legislative Hist                                                                                                                                                                                                                                                                      | <u>ory</u>                                                 |                                                                               |
|                | 1/24/22                                                                                                                                                                                                                                                                               | Municipal Services<br>Committee                            | recommended for approval                                                      |
| MINUTES OF     | THE SAFE                                                                                                                                                                                                                                                                              | TY AND LICENSING CO                                        | MMITTEE                                                                       |
| <u>21-1744</u> | Class "B" Beer and "Class C" Wine License application for Alpine Swift LLC, Adam Marty, Agent, located at 1016 E Pacific St, contingent upon approval from all departments.                                                                                                           |                                                            |                                                                               |
|                | ••                                                                                                                                                                                                                                                                                    | Alpine Swift LLC.pdf                                       |                                                                               |
|                |                                                                                                                                                                                                                                                                                       | StaffReport AlpineSwift SUP                                | For01-12-22.pdf                                                               |
|                |                                                                                                                                                                                                                                                                                       | Resolution_AlpineSwift_SUP#4                               | 4-21_SIGNED.pdf                                                               |
|                | Legislative Hist                                                                                                                                                                                                                                                                      | ory                                                        |                                                                               |
|                | 1/12/22                                                                                                                                                                                                                                                                               | Safety and Licensing<br>Committee                          | held                                                                          |
|                | 1/26/22                                                                                                                                                                                                                                                                               | Safety and Licensing<br>Committee                          | recommended for approval                                                      |
| <u>21-1789</u> | <ul> <li><u>21-1789</u> "Class A" Liquor License application for Banee Corporation d/b/a<br/>Appleton Mobil, Parmeet Arora, Agent, located at 1717 W College Ave<br/>contingent upon approval from all departments.</li> <li><u>Attachments:</u> <u>Appleton Mobil.pdf</u></li> </ul> |                                                            |                                                                               |
|                | Legislative Hist                                                                                                                                                                                                                                                                      | ory                                                        |                                                                               |
|                | 1/26/22                                                                                                                                                                                                                                                                               | Safety and Licensing<br>Committee                          | recommended for approval                                                      |
|                |                                                                                                                                                                                                                                                                                       |                                                            |                                                                               |