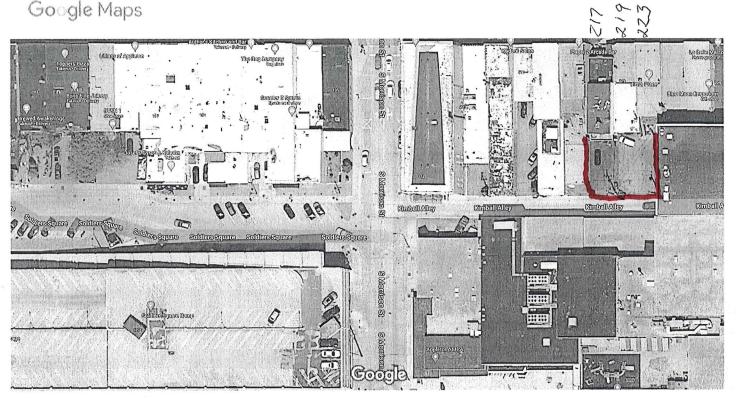

| <u>21-0940</u> | Class "A" Beer and "Class A" Liquor License Change of Agent application<br>for Wisconsin CVS Pharmacy, LLC d/b/a CVS Pharmacy #8525, Nicholas<br>D Fahrner, New Agent, located at 700 W Wisconsin Ave.<br><u>Attachments:</u> <u>Nicholas D Fahrner S&amp;L.pdf</u>                                                 |
|----------------|---------------------------------------------------------------------------------------------------------------------------------------------------------------------------------------------------------------------------------------------------------------------------------------------------------------------|
| <u>21-0927</u> | Class "B" Beer and "Class B" Liquor License Change of Agent application<br>for Dong Po Restaurant in Appleton Inc d/b/a Dong Po Restaurant, Jian<br>Chen, New Agent, located at 719 W College Ave.<br><u>Attachments:</u> Jian Chen S&L.pdf                                                                         |
| <u>21-0992</u> | Pet Store License application for Fish Cave LLC, Ton Vang, applicant,<br>located at 2110 S Memorial Dr, contingent upon approval from all<br>departments.<br><u>Attachments:</u> Fish Cave LLC S&L.pdf                                                                                                              |
| <u>21-0916</u> | Temporary Premise Amendment application for DDCT, INC d/b/a Jim's<br>Place, Jay Plamann, Agent, located at 223 E College Ave, August 5-8,<br>2021, contingent upon approval from all departments.<br><u>Attachments:</u> Jim's Place S&L.pdf<br><u>Permission to use 219.pdf</u><br><u>Legislative History</u>      |
|                | 7/7/21 Safety and Licensing held<br>Committee                                                                                                                                                                                                                                                                       |
| <u>21-0917</u> | Temporary Premise Amendment application for Wooden Nickel<br>Restaurant and Lounge Inc d/b/a Wooden Nickel Sports Bar & Grill,<br>Anthony Mueller, Agent, located at 217 E College Ave, August 5-8, 2021,<br>contingent upon approval from all departments.<br><u>Attachments:</u> <u>Wooden Nickel S&amp;L.pdf</u> |
|                | Legislative History                                                                                                                                                                                                                                                                                                 |
|                | 7/7/21 Safety and Licensing held<br>Committee                                                                                                                                                                                                                                                                       |
| <u>21-0925</u> | Temporary Premise Amendment application for TNE, INC d/b/a Emmett's<br>Bar & Grill, Sharon Reader, agent, located at 139 N Richmond St, on<br>August 5-8, 2021, contingent upon approval from the Health department.<br><u>Attachments:</u> Emmett's Bar & Grill S&L.pdf                                            |
| <u>21-0957</u> | Temporary Premise Amendment application for Riverside Bar & Grill,<br>Gregg Van Dinter, Agent, located at 906 S Olde Oneida St, on August 5-8,<br>2021, contingent upon approval from all departments.<br><i>Attachments:</i> Riverside Bar & Grill S&L.pdf                                                         |