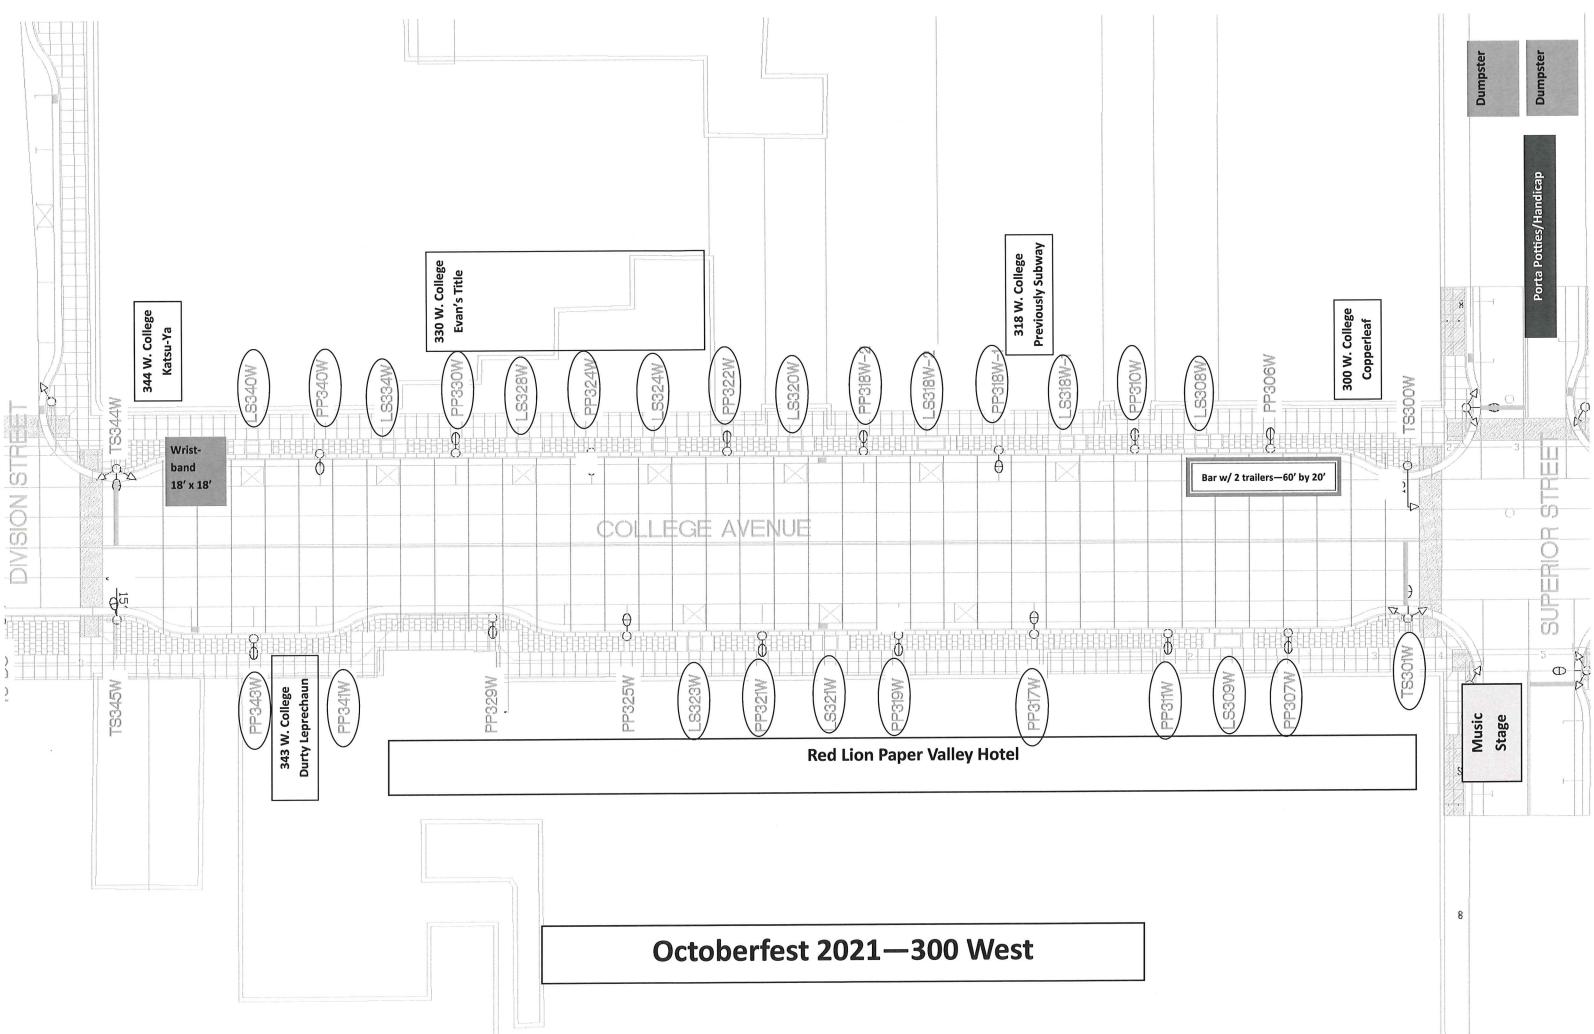

- 21-0987Temporary Premise Amendment application for Fox Cities Performing<br/>Arts Center, Pilar Martinez, Person in Charge, located at 400 W College<br/>Ave, on August 17, 2021, contingent upon approval from all departments.Attachments:Fox Cities PAC S&L.pdf
- 21-0996 Temporary Premise Amendment application for Rookies Sports Bar & Grill, Steve Carrow, Agent, located at 325 N Appleton St, August 5-8, 2021, contingent upon approval from all departments. *Attachments:* Rookies Sports Bar & Grill.pdf
- 21-0928Temporary Class "B" Beer and/or Temporary "Class B" Wine License<br/>application for Sacred Heart Catholic Church, David Erickson, Person In<br/>Charge, located at 222 E Fremont St, on the following dates: August 14,<br/>2021, October 23, 2021, January 29, 2022, March 11, 2022, February 19,<br/>2022, contingent upon approval from all departments.<br/><br/>Attachments: Sacred Heart Catholic Church Parish Picnics S&L.pdf
- 21-0869Temporary Class "B" Beer and "Class B" Wine License application for<br/>Sculpture Valley, Dave Willems, Person in Charge, located at 303 N<br/>Oneida St, Outer Edge Stage for Mile of Music, August 5-8, 2021,