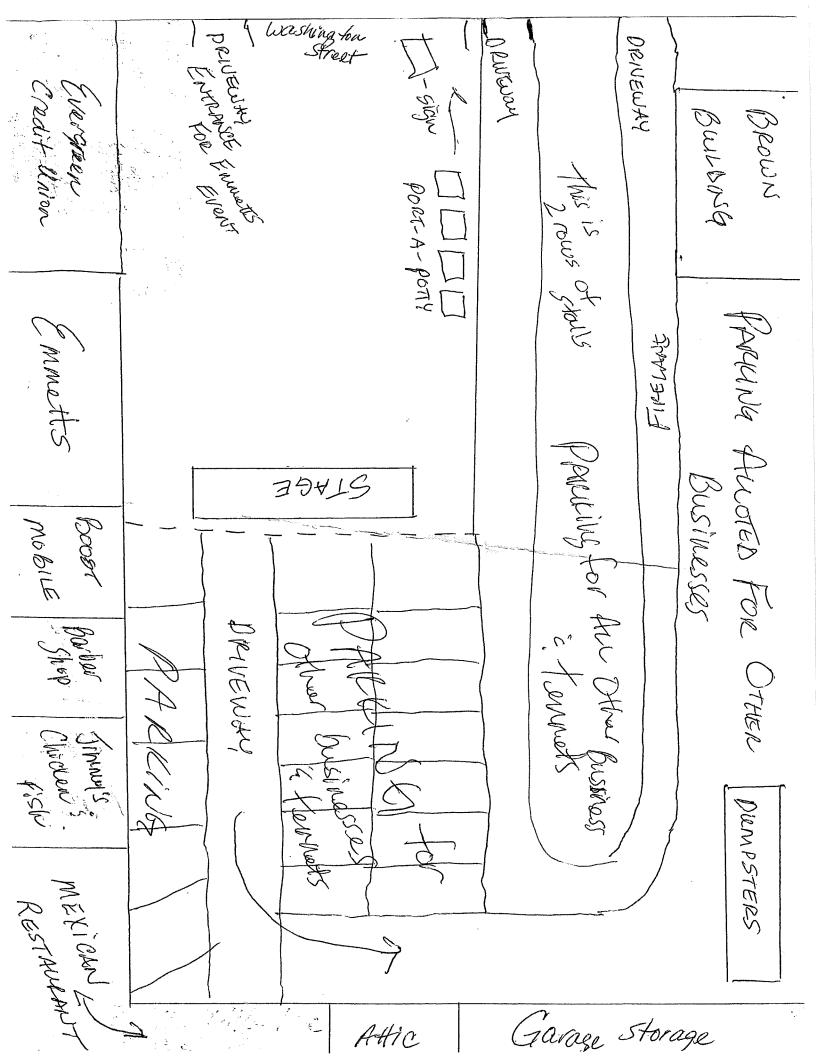

| <u>21-0940</u> | Class "A" Beer and "Class A" Liquor License Change of Agent application<br>for Wisconsin CVS Pharmacy, LLC d/b/a CVS Pharmacy #8525, Nicholas<br>D Fahrner, New Agent, located at 700 W Wisconsin Ave.<br><u>Attachments:</u> <u>Nicholas D Fahrner S&amp;L.pdf</u>                                                 |
|----------------|---------------------------------------------------------------------------------------------------------------------------------------------------------------------------------------------------------------------------------------------------------------------------------------------------------------------|
| <u>21-0927</u> | Class "B" Beer and "Class B" Liquor License Change of Agent application<br>for Dong Po Restaurant in Appleton Inc d/b/a Dong Po Restaurant, Jian<br>Chen, New Agent, located at 719 W College Ave.<br><u>Attachments:</u> Jian Chen S&L.pdf                                                                         |
| <u>21-0992</u> | Pet Store License application for Fish Cave LLC, Ton Vang, applicant,<br>located at 2110 S Memorial Dr, contingent upon approval from all<br>departments.<br><u>Attachments:</u> Fish Cave LLC S&L.pdf                                                                                                              |
| <u>21-0916</u> | Temporary Premise Amendment application for DDCT, INC d/b/a Jim's<br>Place, Jay Plamann, Agent, located at 223 E College Ave, August 5-8,<br>2021, contingent upon approval from all departments.<br><u>Attachments:</u> Jim's Place S&L.pdf<br><u>Permission to use 219.pdf</u><br><u>Legislative History</u>      |
|                | 7/7/21 Safety and Licensing held<br>Committee                                                                                                                                                                                                                                                                       |
| <u>21-0917</u> | Temporary Premise Amendment application for Wooden Nickel<br>Restaurant and Lounge Inc d/b/a Wooden Nickel Sports Bar & Grill,<br>Anthony Mueller, Agent, located at 217 E College Ave, August 5-8, 2021,<br>contingent upon approval from all departments.<br><u>Attachments:</u> <u>Wooden Nickel S&amp;L.pdf</u> |
|                | Legislative History                                                                                                                                                                                                                                                                                                 |
|                | 7/7/21 Safety and Licensing held<br>Committee                                                                                                                                                                                                                                                                       |
| <u>21-0925</u> | Temporary Premise Amendment application for TNE, INC d/b/a Emmett's<br>Bar & Grill, Sharon Reader, agent, located at 139 N Richmond St, on<br>August 5-8, 2021, contingent upon approval from the Health department.<br><u>Attachments:</u> Emmett's Bar & Grill S&L.pdf                                            |
| <u>21-0957</u> | Temporary Premise Amendment application for Riverside Bar & Grill,<br>Gregg Van Dinter, Agent, located at 906 S Olde Oneida St, on August 5-8,<br>2021, contingent upon approval from all departments.<br><i>Attachments:</i> Riverside Bar & Grill S&L.pdf                                                         |

- 21-0987Temporary Premise Amendment application for Fox Cities Performing<br/>Arts Center, Pilar Martinez, Person in Charge, located at 400 W College<br/>Ave, on August 17, 2021, contingent upon approval from all departments.Attachments:Fox Cities PAC S&L.pdf
- 21-0996 Temporary Premise Amendment application for Rookies Sports Bar & Grill, Steve Carrow, Agent, located at 325 N Appleton St, August 5-8, 2021, contingent upon approval from all departments. *Attachments:* Rookies Sports Bar & Grill.pdf
- 21-0928Temporary Class "B" Beer and/or Temporary "Class B" Wine License<br/>application for Sacred Heart Catholic Church, David Erickson, Person In<br/>Charge, located at 222 E Fremont St, on the following dates: August 14,<br/>2021, October 23, 2021, January 29, 2022, March 11, 2022, February 19,<br/>2022, contingent upon approval from all departments.<br/><br/>Attachments: Sacred Heart Catholic Church Parish Picnics S&L.pdf
- 21-0869Temporary Class "B" Beer and "Class B" Wine License application for<br/>Sculpture Valley, Dave Willems, Person in Charge, located at 303 N<br/>Oneida St, Outer Edge Stage for Mile of Music, August 5-8, 2021,

contingent upon approval from all departments. *Attachments:* MoM-Outer Edge Stage S&L.pdf

21-0867 Temporary Class "B" Beer and "Class B" Wine License application for Sculpture Valley, Dave Willems, Person in Charge, located at Houdini Plaza for Mile of Music, August 5-8, 2021, contingent upon approval from all departments.