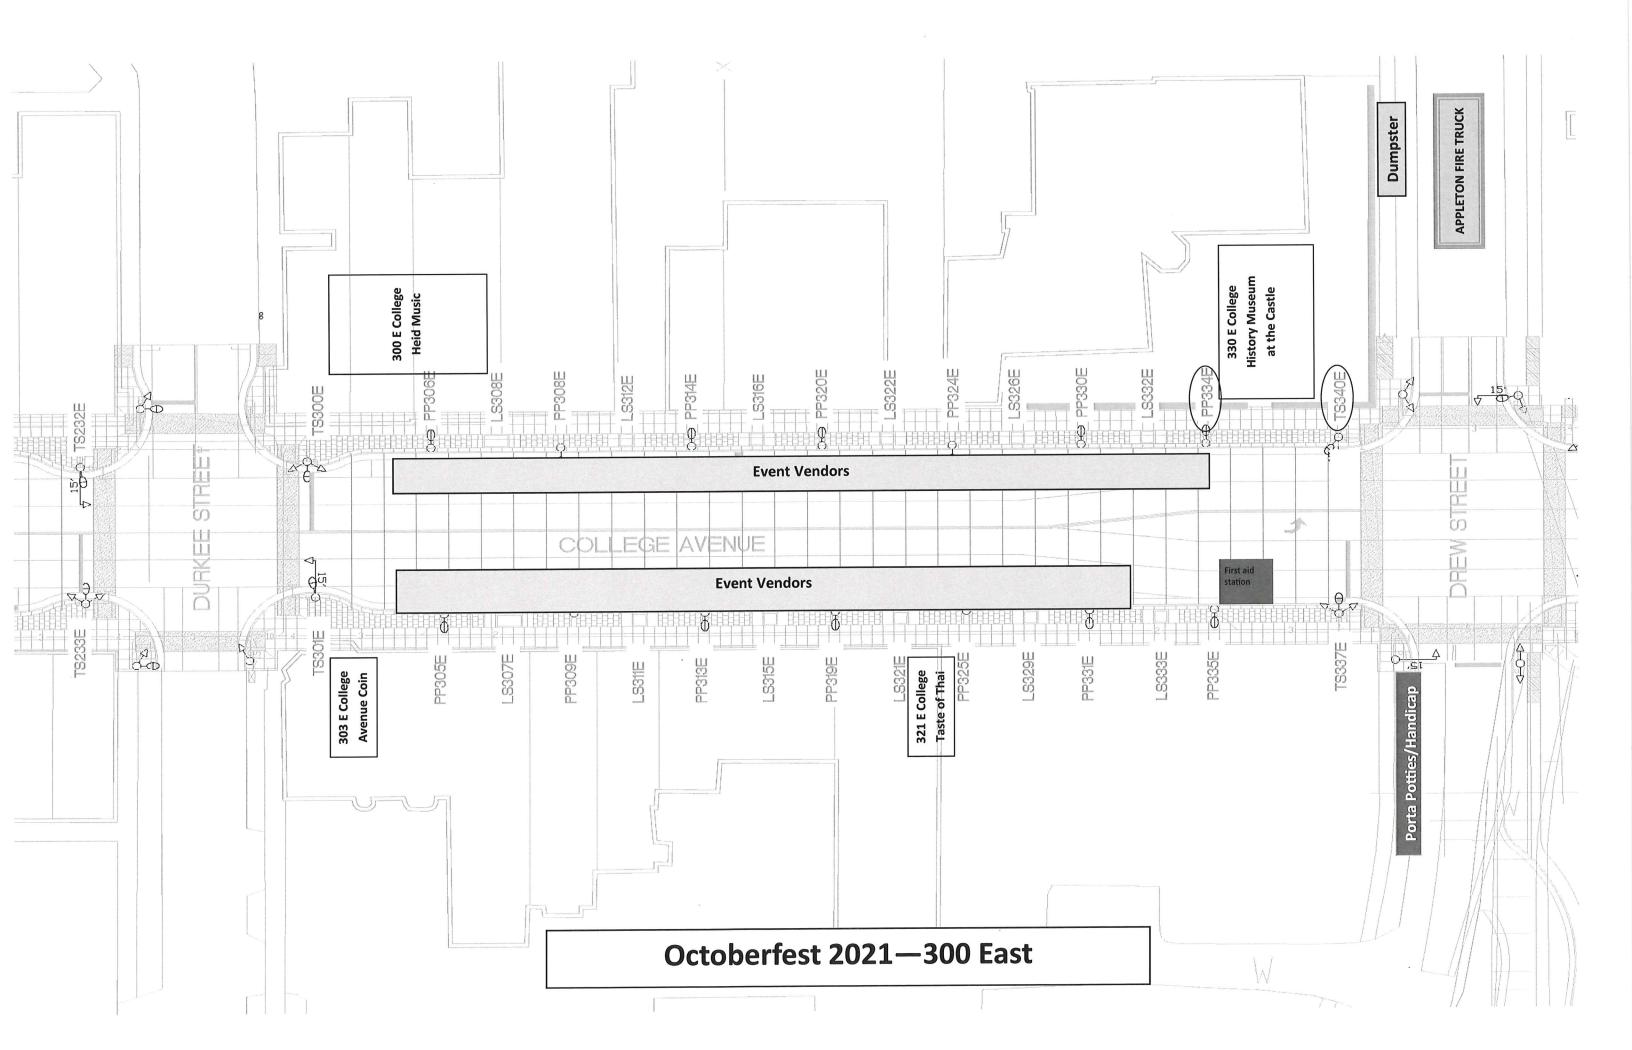

Attachments: MoM-Houdini Plaza S&L.pdf

- 21-0934 Temporary Class "B" Beer License application for Fox Cities Chamber of Commerce, Thomas Lehr, Person in Charge, Octoberfest, on September 25, 2021, contingent upon approval from all departments. *Attachments:* Fox Cities Chamber - Octoberfest S&L.pdf
- 21-0988 Temporary Class "B" Beer and "Class B" Wine License application for Creative Downtown Appleton Inc, Jennifer Stephany, Person in Charge, located at Jones Park, August 4-8, 2021, contingent upon approval from all departments.