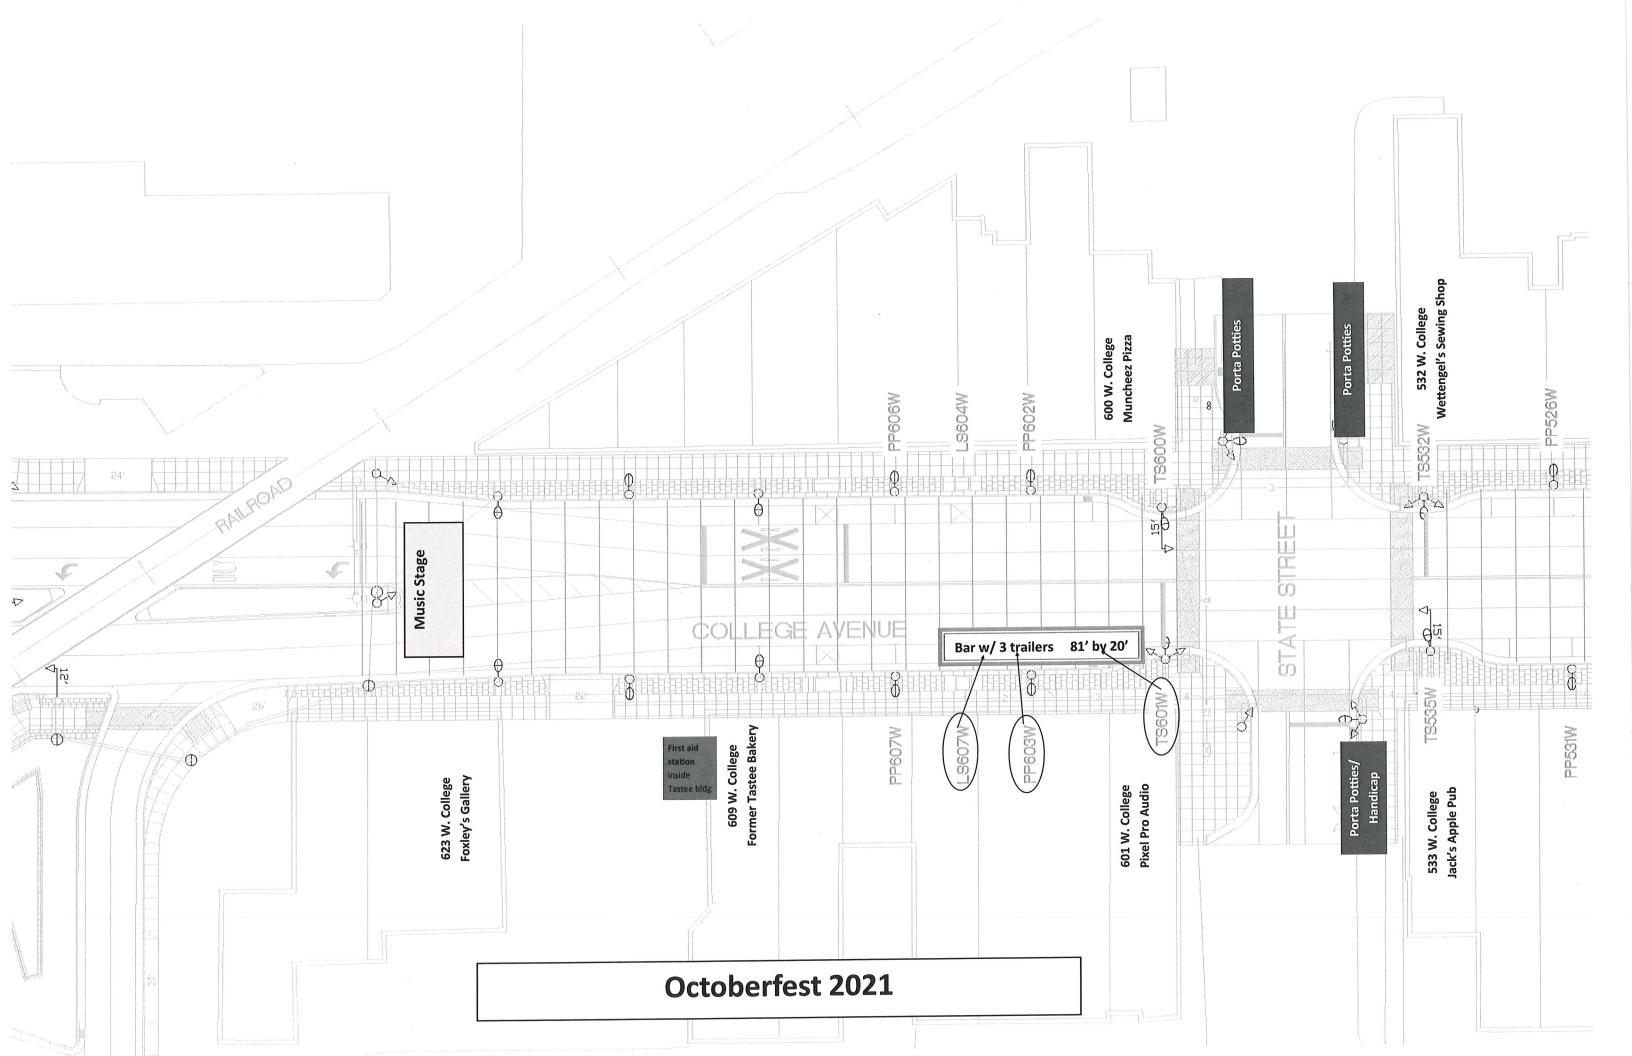

>EUP/CFC | ng the sale of fermented m | U            |         |

Return application to: City Clerk, 100 North Appleton Street, Appleton, WI 54911-4799

#### How will we prevent minors from obtaining alcohol?

7 Wristband Booths

- Training of all wristband booth volunteer groups at an in person meeting in September
- Check IDs
  - Each person wears WE ID Pins
  - Booklets on what acceptable forms of ID are
- Each patron must buy their own wristband
- Everyone's ID MUST BE CHECKED
- Wristbands and tickets are same color and do change from year to year
- Wristbands are placed on a certain wrist each year (either left or right)

Wristband monitors will be monitoring each wristband booth throughout the day. These are trained volunteers

Each bar will have licensed and trained bar managers























Arts & Crafts Area—Octoberfest 2021



#### FEES ARE NON-REFUNDABLE

License Fee - \$10.00 per event Investigation Fee + 7.00 Total Amount Paid 17.00 Date Rec'd 7/5/2) Acct Code: CLCSPB Acct Code: CLCPIF Receipt 3345-5

### Application for Temporary Class "B" Beer or "Class B" Wine License

\*Application MUST be on file for 10 days prior to event, please allow 2-3 weeks for processing\*

#### The named organization applies for: (Please check one or both) X A temporary Class "B" license to sell FERMENTED MALT BEVERAGES at picnics or similar gathering under s. 125.26(6) Wis, Stats. X A temporary "Class B" license to sell WINE at picnics or similar gathering under s. 125.51(10) Wis. Stats. (Limit 2 licenses in a 12 month period) SECTION 1 – ORGANIZATION INFORMATION – Answe