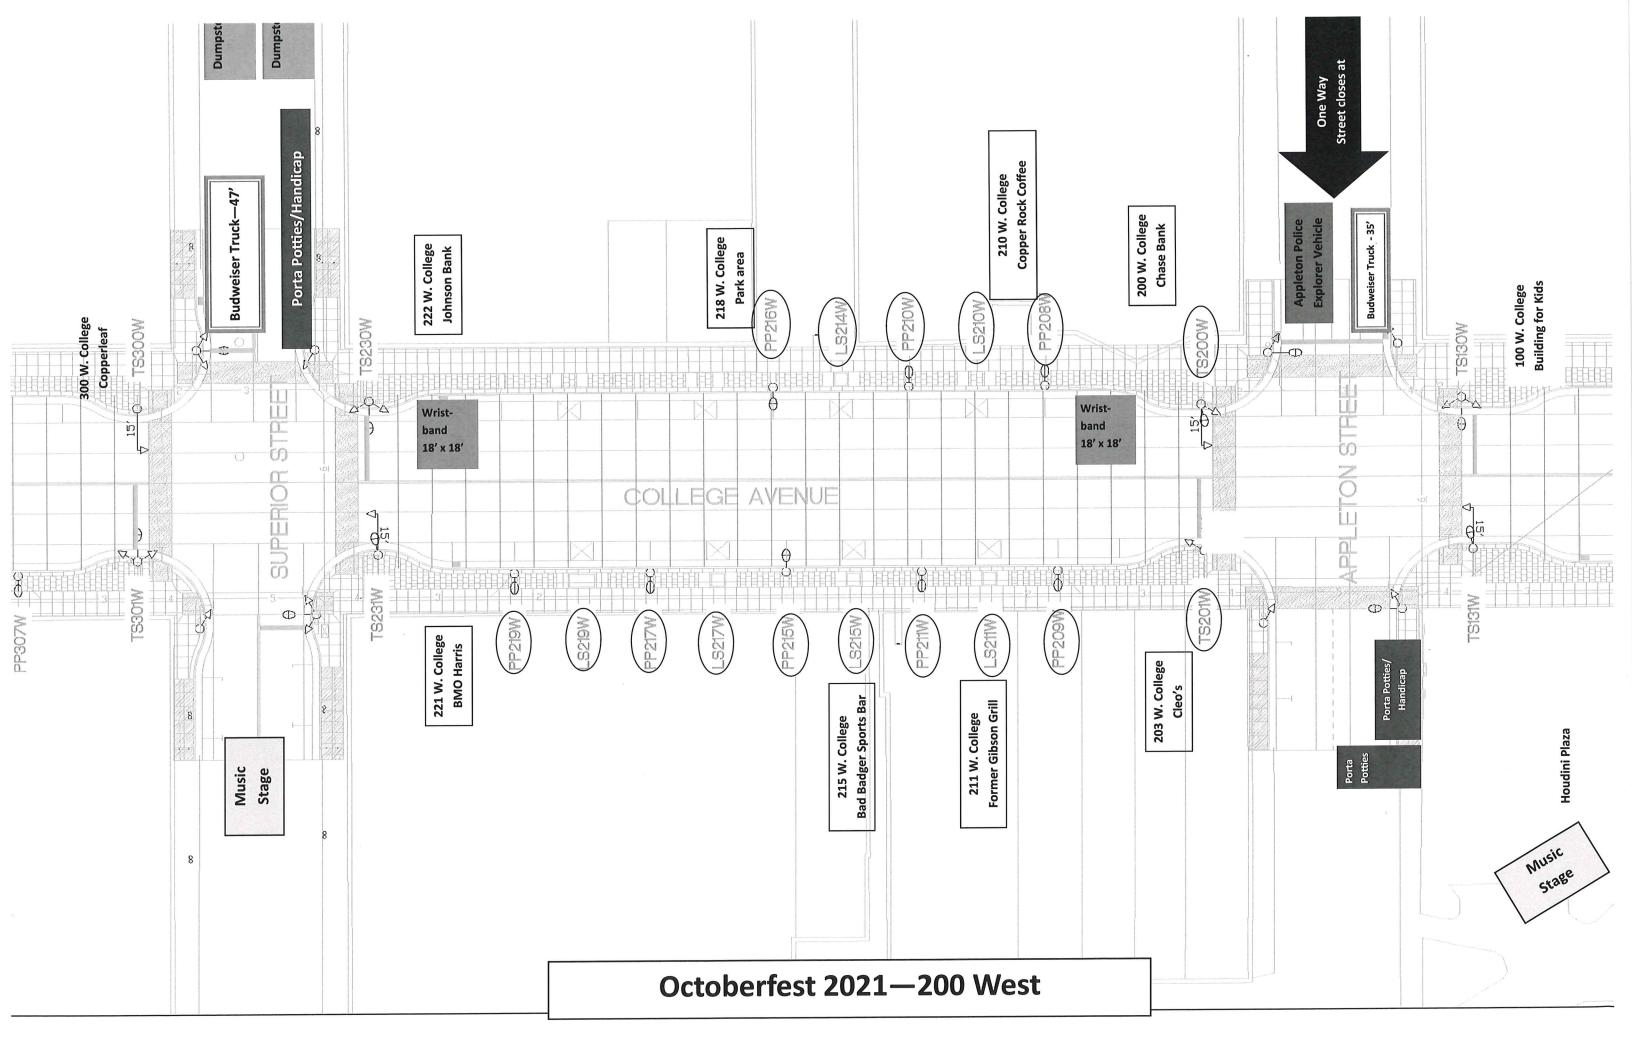

- 21-0987Temporary Premise Amendment application for Fox Cities Performing<br/>Arts Center, Pilar Martinez, Person in Charge, located at 400 W College<br/>Ave, on August 17, 2021, contingent upon approval from all departments.Attachments:Fox Cities PAC S&L.pdf
- 21-0996 Temporary Premise Amendment application for Rookies Sports Bar & Grill, Steve Carrow, Agent, located at 325 N Appleton St, August 5-8, 2021, contingent upon approval from all departments. *Attachments:* Rookies Sports Bar & Grill.pdf
- 21-0928Temporary Class "B" Beer and/or Temporary "Class B" Wine License<br/>application for Sacred Heart Catholic Church, David Erickson, Person In<br/>Charge, located at 222 E Fremont St, on the following dates: August 14,<br/>2021, October 23, 2021, January 29, 2022, March 11, 2022, February 19,<br/>2022, contingent upon approval from all departments.<br/><br/>Attachments: Sacred Heart Catholic Church Parish Picnics S&L.pdf
- 21-0869Temporary Class "B" Beer and "Class B" Wine License application for<br/>Sculpture Valley, Dave Willems, Person in Charge, located at 303 N<br/>Oneida St, Outer Edge Stage for Mile of Music, August 5-8, 2021,