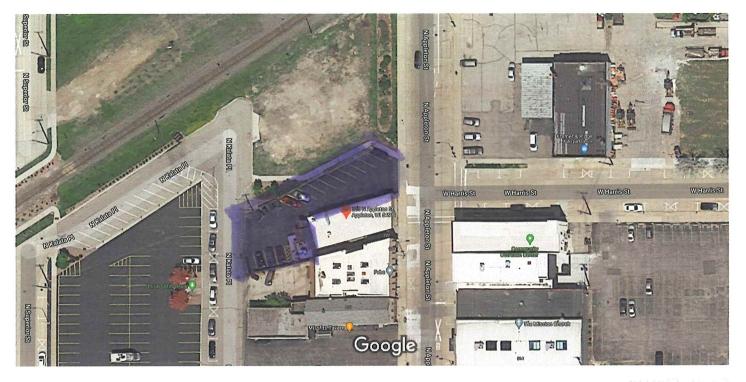

- 21-0987Temporary Premise Amendment application for Fox Cities Performing<br/>Arts Center, Pilar Martinez, Person in Charge, located at 400 W College<br/>Ave, on August 17, 2021, contingent upon approval from all departments.Attachments:Fox Cities PAC S&L.pdf
- 21-0996 Temporary Premise Amendment application for Rookies Sports Bar & Grill, Steve Carrow, Agent, located at 325 N Appleton St, August 5-8, 2021, contingent upon approval from all departments. *Attachments:* Rookies Sports Bar & Grill.pdf
- 21-0928Temporary Class "B" Beer and/or Temporary "Class B" Wine License<br/>application for Sacred Heart Catholic Church, David Erickson, Person In<br/>Charge, located at 222 E Fremont St, on the following dates: August 14,<br/>2021, October 23, 2021, January 29, 2022, March 11, 2022, February 19,<br/>2022, contingent upon approval from all departments.<br/><br/>Attachments: Sacred Heart Catholic Church Parish Picnics S&L.pdf
- 21-0869Temporary Class "B" Beer and "Class B" Wine License application for<br/>Sculpture Valley, Dave Willems, Person in Charge, located at 303 N<br/>Oneida St, Outer Edge Stage for Mile of Music, August 5-8, 2021,