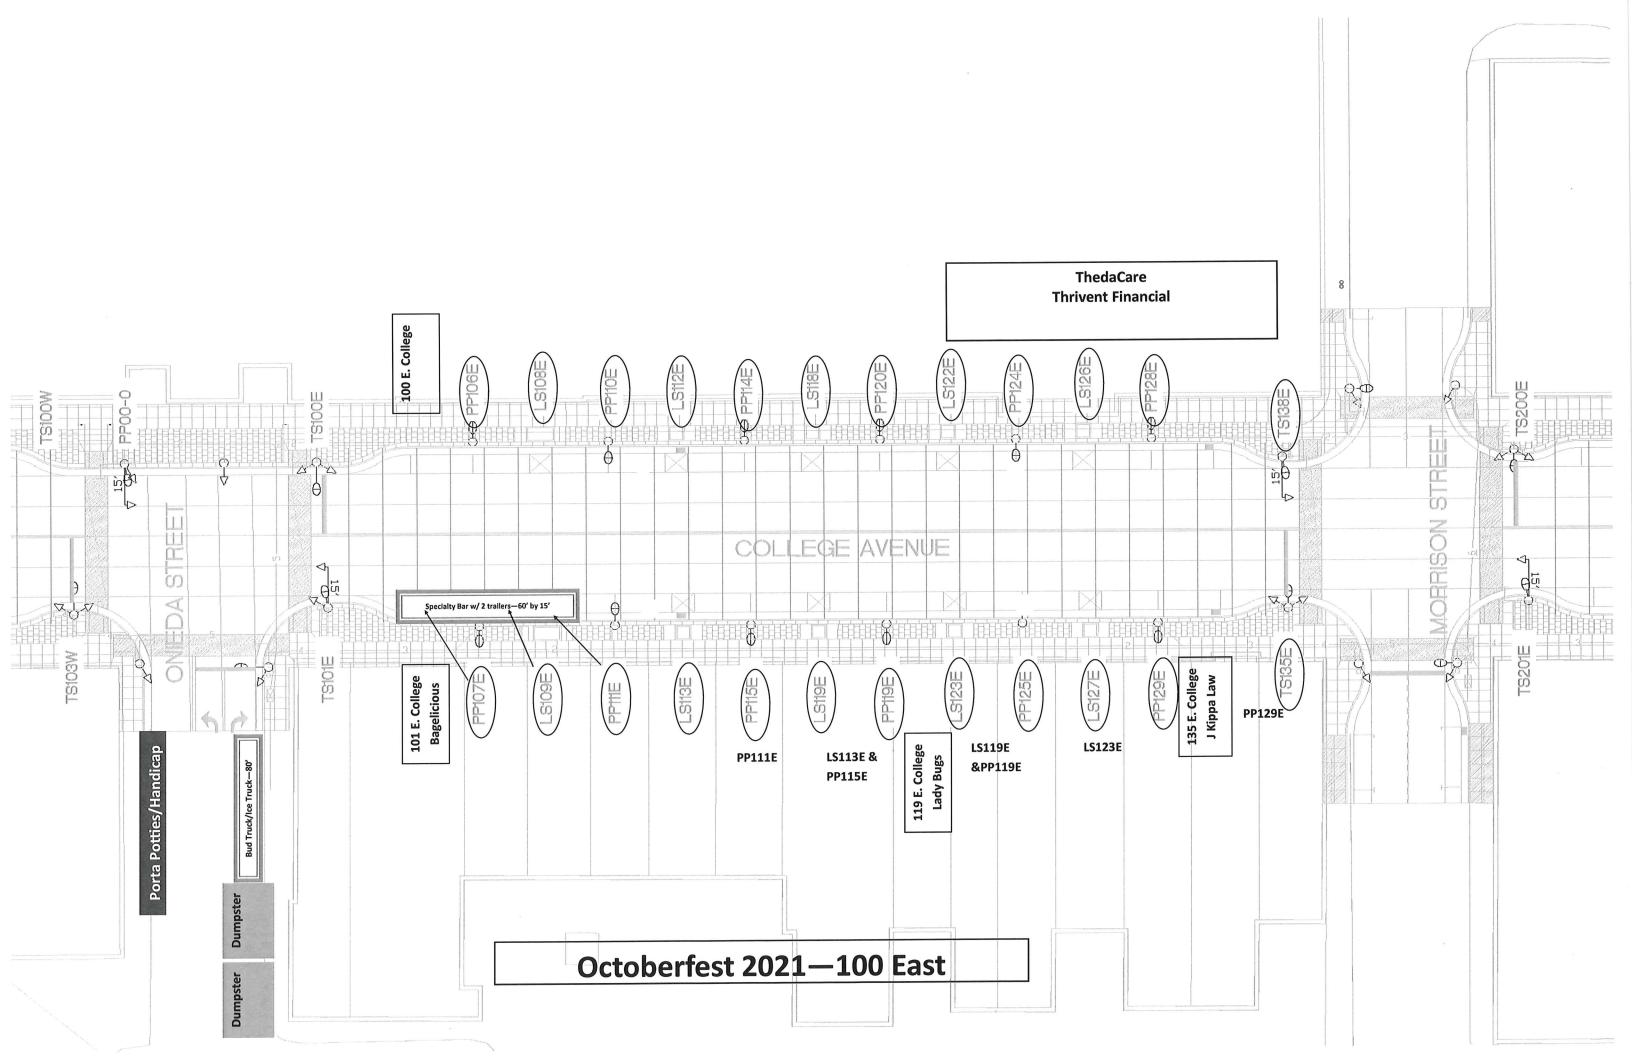

Attachments: MoM-Houdini Plaza S&L.pdf

- 21-0934 Temporary Class "B" Beer License application for Fox Cities Chamber of Commerce, Thomas Lehr, Person in Charge, Octoberfest, on September 25, 2021, contingent upon approval from all departments. *Attachments:* Fox Cities Chamber - Octoberfest S&L.pdf
- 21-0988 Temporary Class "B" Beer and "Class B" Wine License application for Creative Downtown Appleton Inc, Jennifer Stephany, Person in Charge, located at Jones Park, August 4-8, 2021, contingent upon approval from all departments.