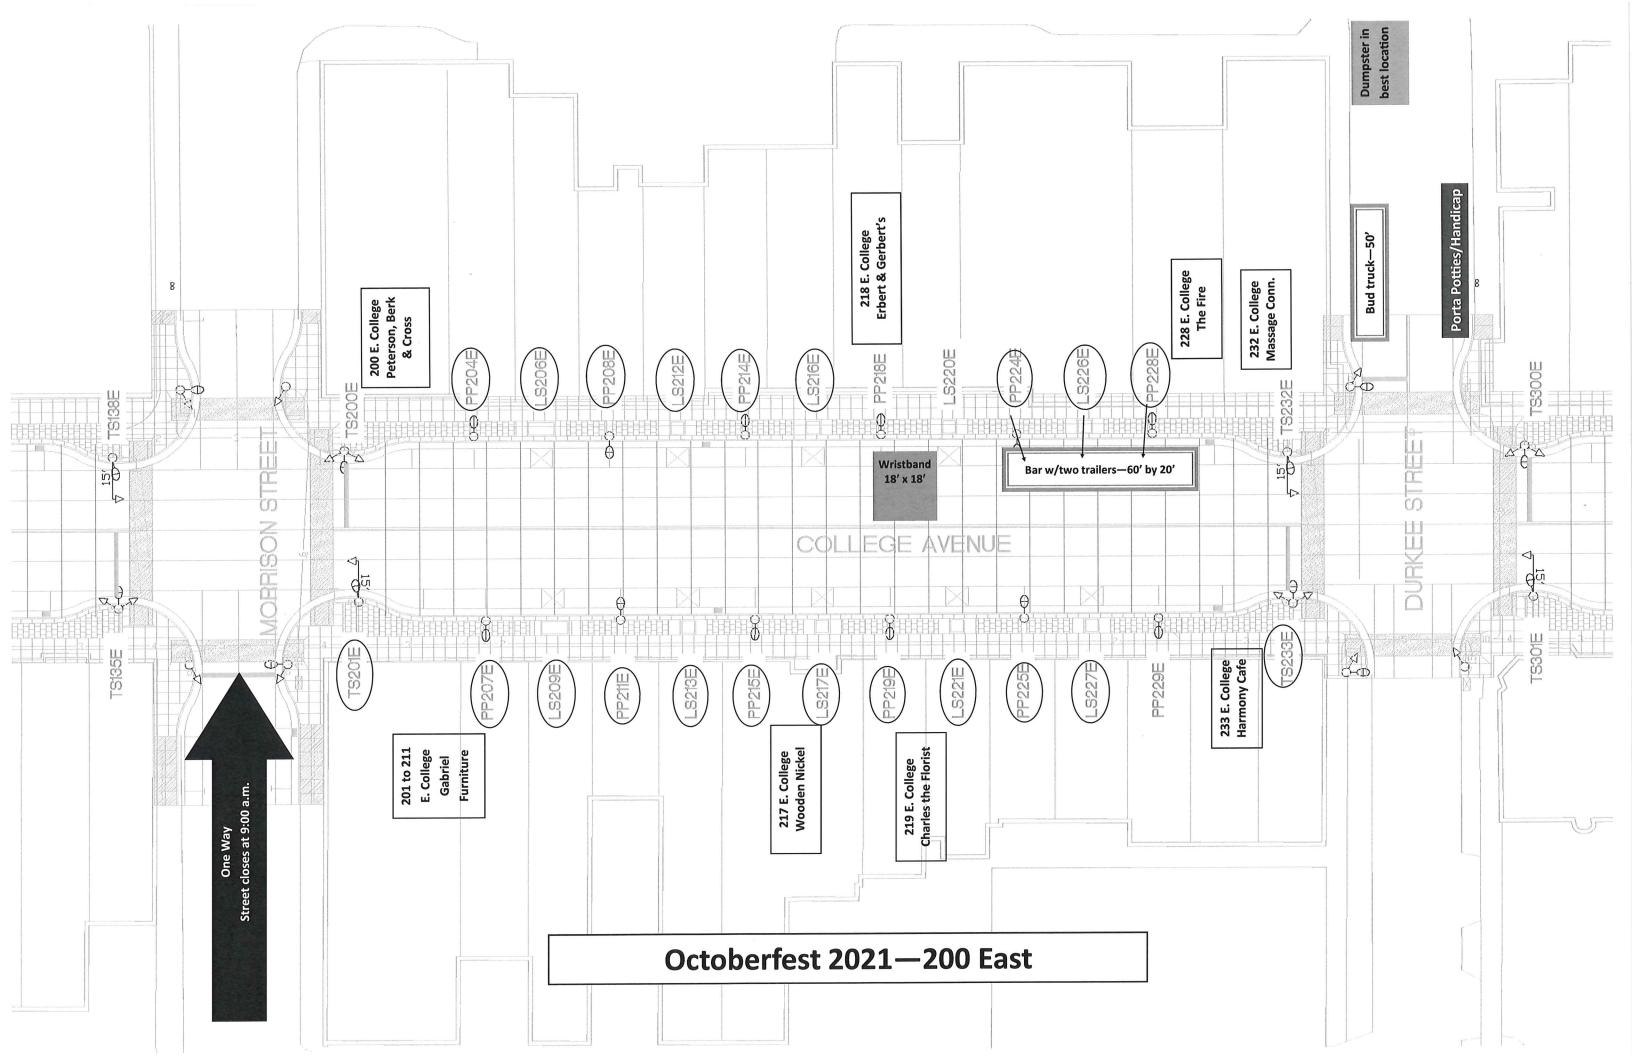

Attachments: MoM-Houdini Plaza S&L.pdf

- 21-0934 Temporary Class "B" Beer License application for Fox Cities Chamber of Commerce, Thomas Lehr, Person in Charge, Octoberfest, on September 25, 2021, contingent upon approval from all departments. *Attachments:* Fox Cities Chamber - Octoberfest S&L.pdf
- 21-0988 Temporary Class "B" Beer and "Class B" Wine License application for Creative Downtown Appleton Inc, Jennifer Stephany, Person in Charge, located at Jones Park, August 4-8, 2021, contingent upon approval from all departments.