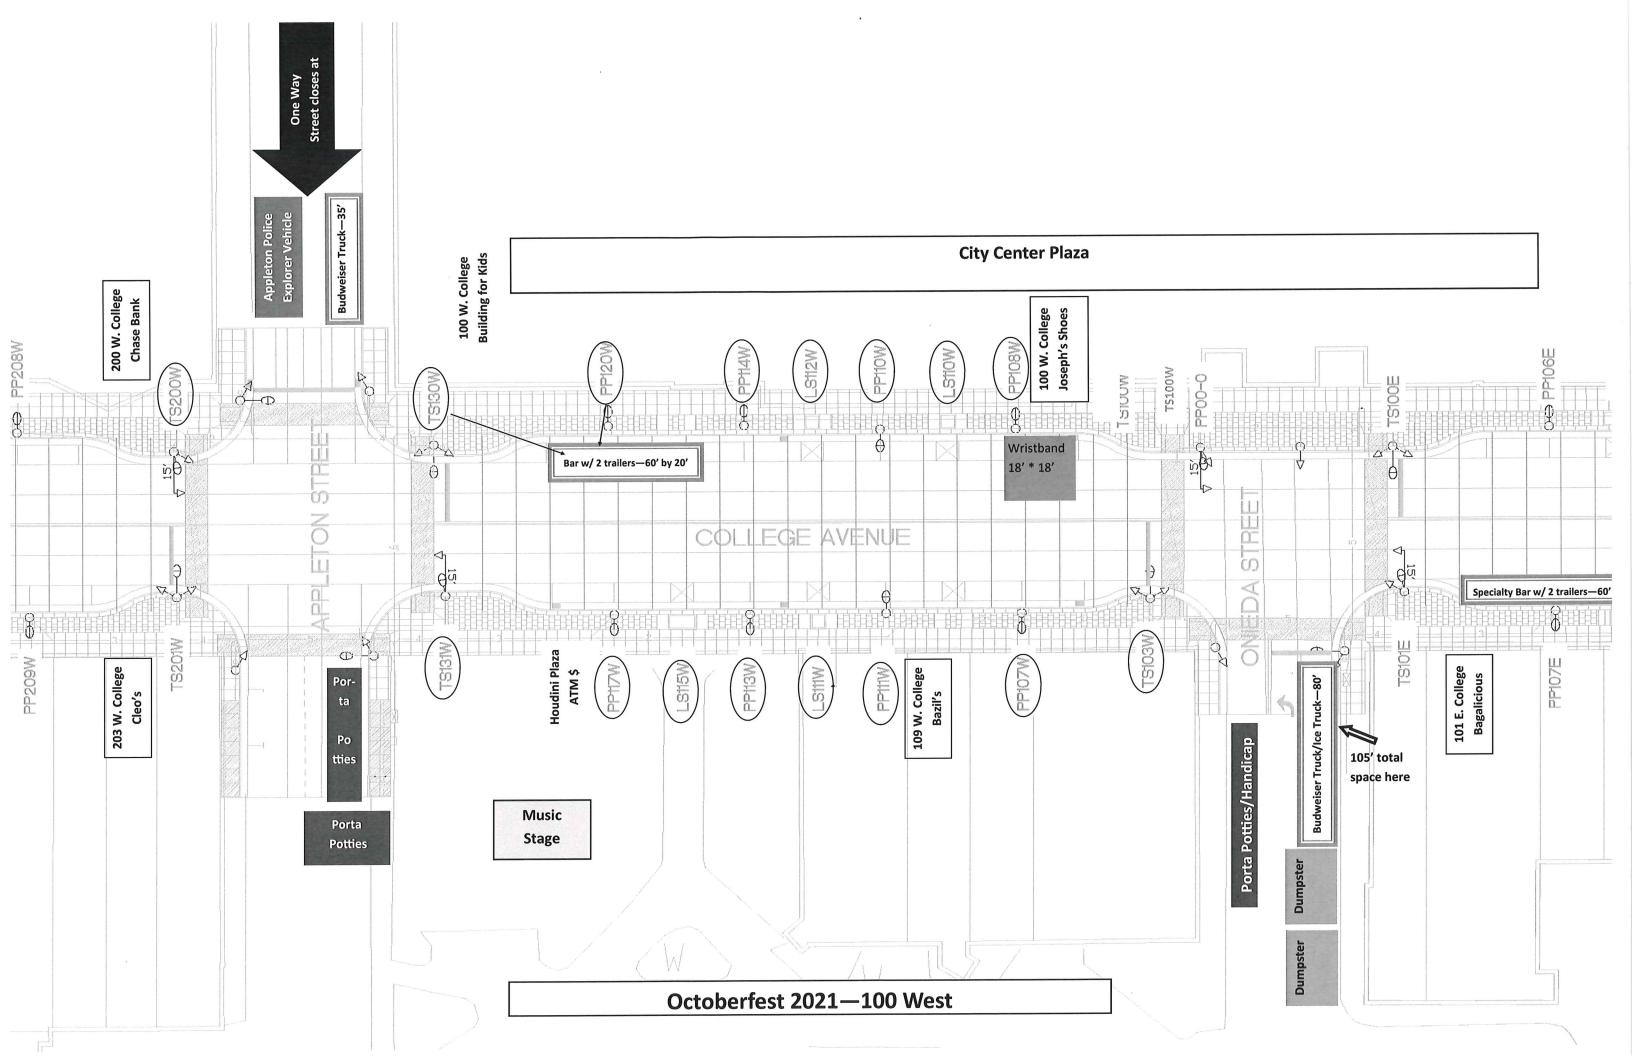

- 21-0987Temporary Premise Amendment application for Fox Cities Performing<br/>Arts Center, Pilar Martinez, Person in Charge, located at 400 W College<br/>Ave, on August 17, 2021, contingent upon approval from all departments.Attachments:Fox Cities PAC S&L.pdf
- 21-0996 Temporary Premise Amendment application for Rookies Sports Bar & Grill, Steve Carrow, Agent, located at 325 N Appleton St, August 5-8, 2021, contingent upon approval from all departments. *Attachments:* Rookies Sports Bar & Grill.pdf
- 21-0928Temporary Class "B" Beer and/or Temporary "Class B" Wine License<br/>application for Sacred Heart Catholic Church, David Erickson, Person In<br/>Charge, located at 222 E Fremont St, on the following dates: August 14,<br/>2021, October 23, 2021, January 29, 2022, March 11, 2022, February 19,<br/>2022, contingent upon approval from all departments.<br/><br/>Attachments: Sacred Heart Catholic Church Parish Picnics S&L.pdf
- 21-0869Temporary Class "B" Beer and "Class B" Wine License application for<br/>Sculpture Valley, Dave Willems, Person in Charge, located at 303 N<br/>Oneida St, Outer Edge Stage for Mile of Music, August 5-8, 2021,