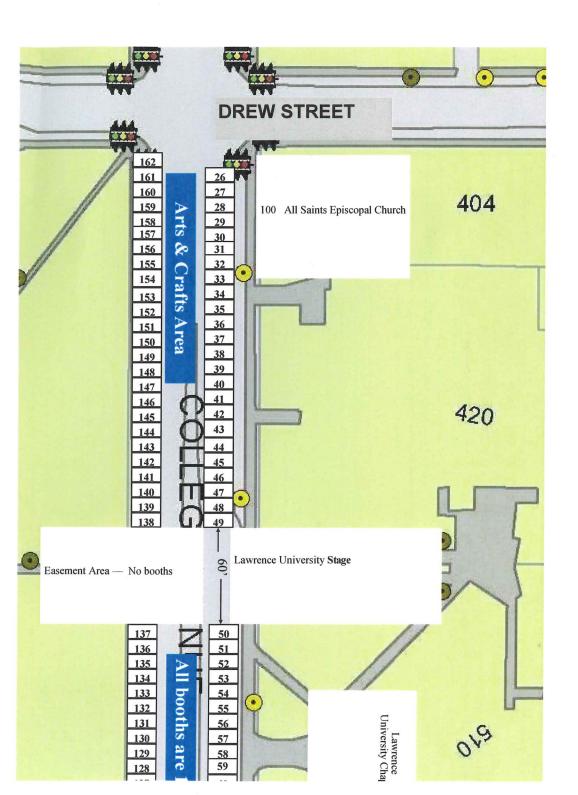

br>EUP/CFC | ng the sale of fermented m | U            |         |

Return application to: City Clerk, 100 North Appleton Street, Appleton, WI 54911-4799

#### How will we prevent minors from obtaining alcohol?

7 Wristband Booths

- Training of all wristband booth volunteer groups at an in person meeting in September
- Check IDs
  - Each person wears WE ID Pins
  - Booklets on what acceptable forms of ID are
- Each patron must buy their own wristband
- Everyone's ID MUST BE CHECKED
- Wristbands and tickets are same color and do change from year to year
- Wristbands are placed on a certain wrist each year (either left or right)

Wristband monitors will be monitoring each wristband booth throughout the day. These are trained volunteers

Each bar will have licensed and trained bar managers























Arts & Crafts Area—Octoberfest 2021



#### FEES ARE NON-REFUNDABLE

License Fee - \$10.00 per event Investigation Fee + 7.00 Total Amount Paid 17.00 Date Rec'd 7/5/2) Acct Code: CLCSPB Acct Code: CLCPIF Receipt 3345-5

### Application for Temporary Class "B" Beer or "Class B" Wine License

\*Application MUST be on file for 10 days prior to event, please allow 2-3 weeks for processing\*

#### The named organization applies for: (Please check one or both) X A temporary Class "B" license to sell FERMENTED MALT BEVERAGES at picnics or similar gathering under s. 125.26(6) Wis, Stats. X A temporary "Class B" license to sell WINE at picnics or similar gathering under s. 125.51(10) Wis. Stats. (Limit 2 licenses in a 12 month period) SECTION 1 – ORGANIZATION INFORMATION – Ans