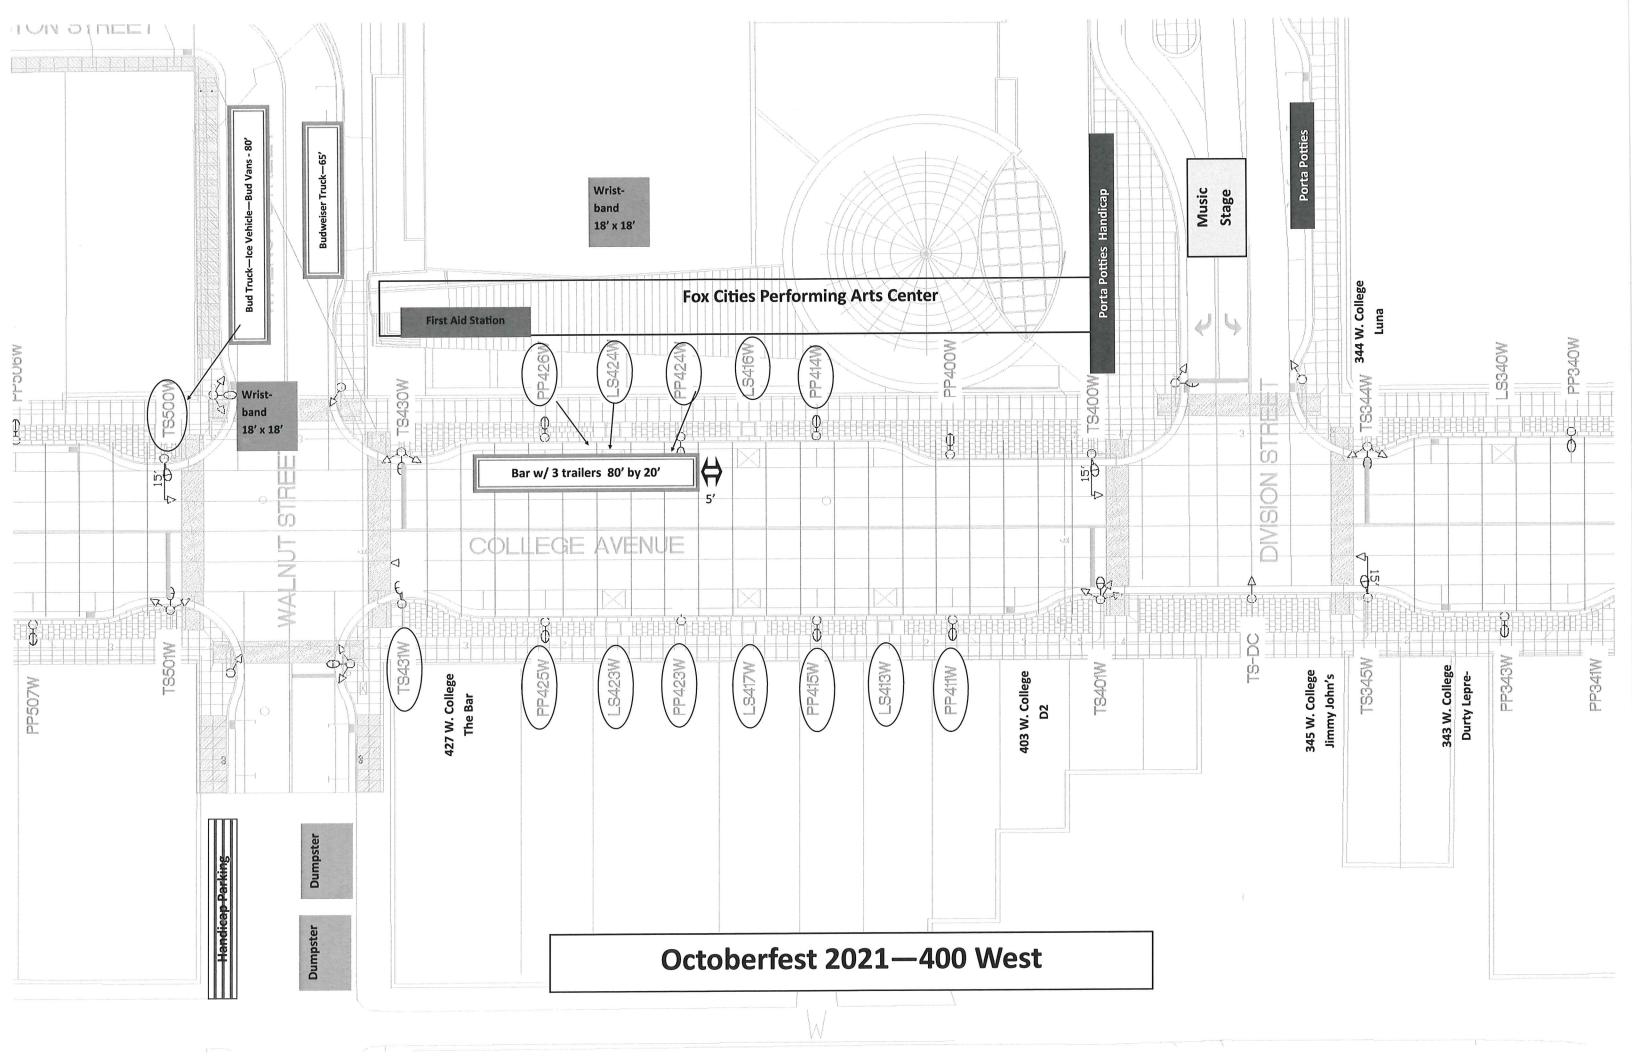

- 21-0987Temporary Premise Amendment application for Fox Cities Performing<br/>Arts Center, Pilar Martinez, Person in Charge, located at 400 W College<br/>Ave, on August 17, 2021, contingent upon approval from all departments.Attachments:Fox Cities PAC S&L.pdf
- 21-0996 Temporary Premise Amendment application for Rookies Sports Bar & Grill, Steve Carrow, Agent, located at 325 N Appleton St, August 5-8, 2021, contingent upon approval from all departments. *Attachments:* Rookies Sports Bar & Grill.pdf
- 21-0928Temporary Class "B" Beer and/or Temporary "Class B" Wine License<br/>application for Sacred Heart Catholic Church, David Erickson, Person In<br/>Charge, located at 222 E Fremont St, on the following dates: August 14,<br/>2021, October 23, 2021, January 29, 2022, March 11, 2022, February 19,<br/>2022, contingent upon approval from all departments.<br/><br/>Attachments: Sacred Heart Catholic Church Parish Picnics S&L.pdf
- 21-0869Temporary Class "B" Beer and "Class B" Wine License application for<br/>Sculpture Valley, Dave Willems, Person in Charge, located at 303 N<br/>Oneida St, Outer Edge Stage for Mile of Music, August 5-8, 2021,