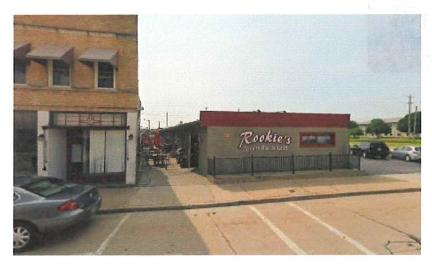

- 21-0987Temporary Premise Amendment application for Fox Cities Performing<br/>Arts Center, Pilar Martinez, Person in Charge, located at 400 W College<br/>Ave, on August 17, 2021, contingent upon approval from all departments.Attachments:Fox Cities PAC S&L.pdf
- 21-0996 Temporary Premise Amendment application for Rookies Sports Bar & Grill, Steve Carrow, Agent, located at 325 N Appleton St, August 5-8, 2021, contingent upon approval from all departments. *Attachments:* Rookies Sports Bar & Grill.pdf
- 21-0928Temporary Class "B" Beer and/or Temporary "Class B" Wine License<br/>application for Sacred Heart Catholic Church, David Erickson, Person In<br/>Charge, located at 222 E Fremont St, on the following dates: August 14,<br/>2021, October 23, 2021, January 29, 2022, March 11, 2022, February 19,<br/>2022, contingent upon approval from all departments.<br/><br/>Attachments: Sacred Heart Catholic Church Parish Picnics S&L.pdf
- 21-0869Temporary Class "B" Beer and "Class B" Wine License application for<br/>Sculpture Valley, Dave Willems, Person in Charge, located at 303 N<br/>Oneida St, Outer Edge Stage for Mile of Music, August 5-8, 2021,