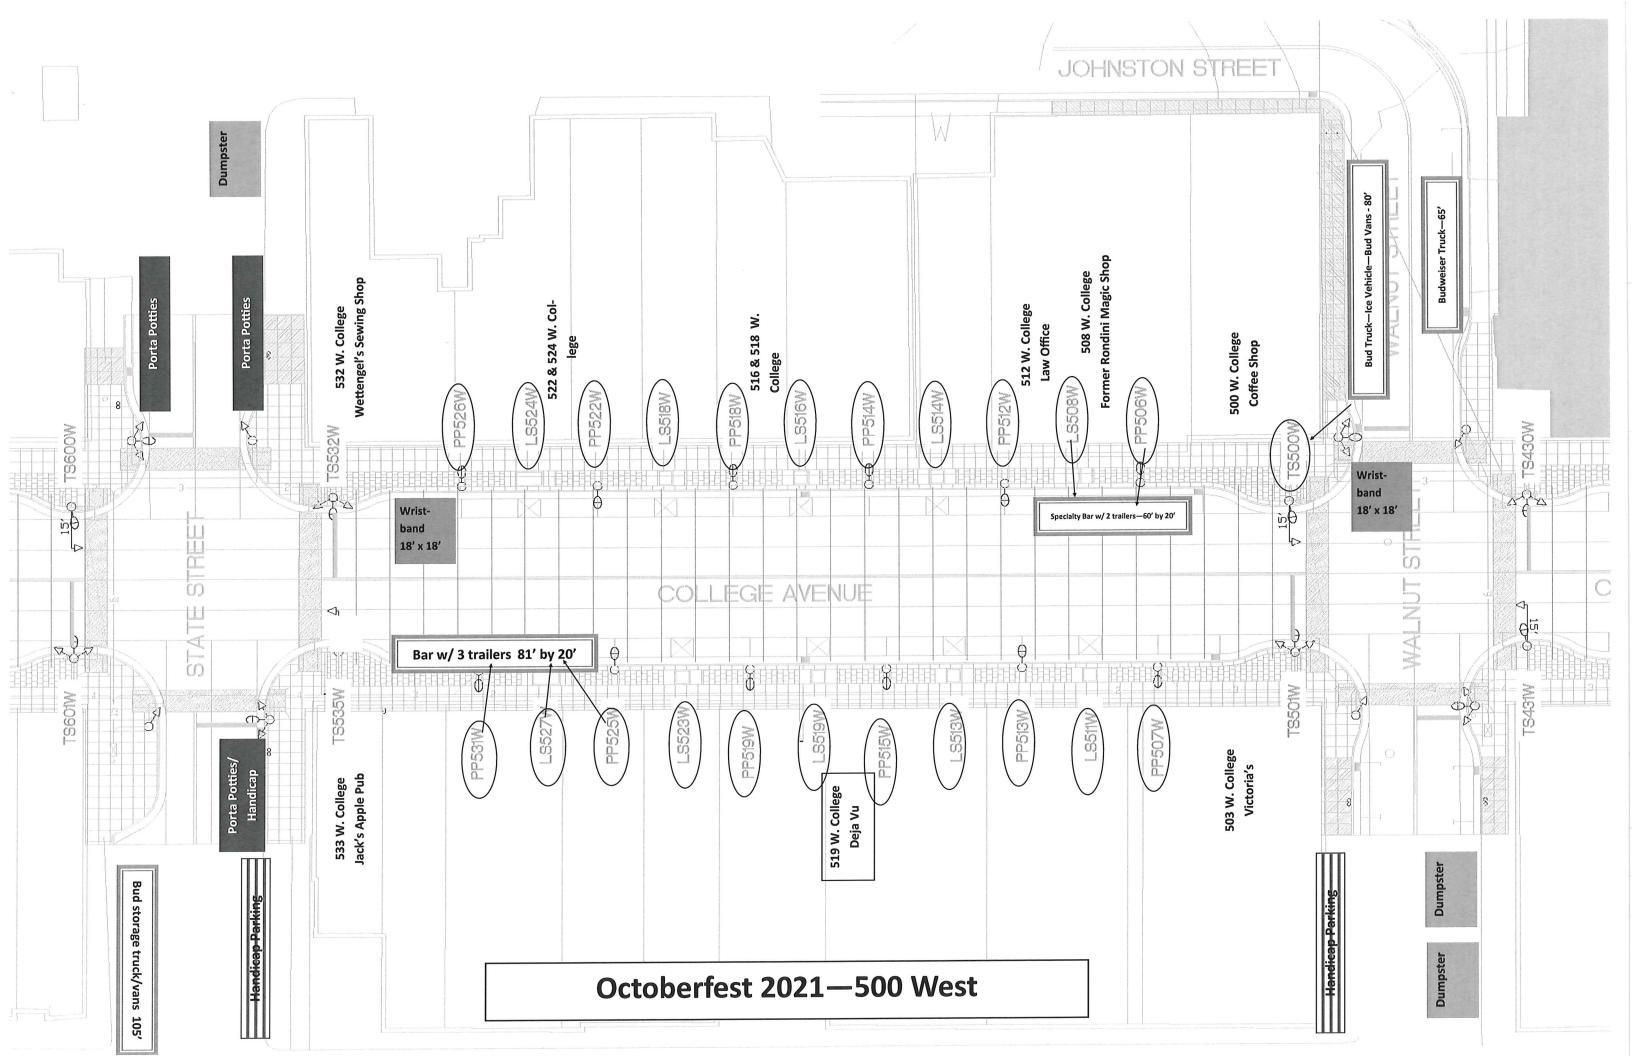

UP/CFC | ng the sale of fermented m | U            |         |

Return application to: City Clerk, 100 North Appleton Street, Appleton, WI 54911-4799

#### How will we prevent minors from obtaining alcohol?

7 Wristband Booths

- Training of all wristband booth volunteer groups at an in person meeting in September
- Check IDs
  - Each person wears WE ID Pins
  - Booklets on what acceptable forms of ID are
- Each patron must buy their own wristband
- Everyone's ID MUST BE CHECKED
- Wristbands and tickets are same color and do change from year to year
- Wristbands are placed on a certain wrist each year (either left or right)

Wristband monitors will be monitoring each wristband booth throughout the day. These are trained volunteers

Each bar will have licensed and trained bar managers























Arts & Crafts Area—Octoberfest 2021



#### FEES ARE NON-REFUNDABLE

License Fee - \$10.00 per event Investigation Fee + 7.00 Total Amount Paid 17.00 Date Rec'd 7/5/2) Acct Code: CLCSPB Acct Code: CLCPIF Receipt 3345-5

### Application for Temporary Class "B" Beer or "Class B" Wine License

\*Application MUST be on file for 10 days prior to event, please allow 2-3 weeks for processing\*

#### The named organization applies for: (Please check one or both) X A temporary Class "B" license to sell FERMENTED MALT BEVERAGES at picnics or similar gathering under s. 125.26(6) Wis, Stats. X A temporary "Class B" license to sell WINE at picnics or similar gathering under s. 125.51(10) Wis. Stats. (Limit 2 licenses in a 12 month period) SECTION 1 – ORGANIZATION INFORMATION – Answer