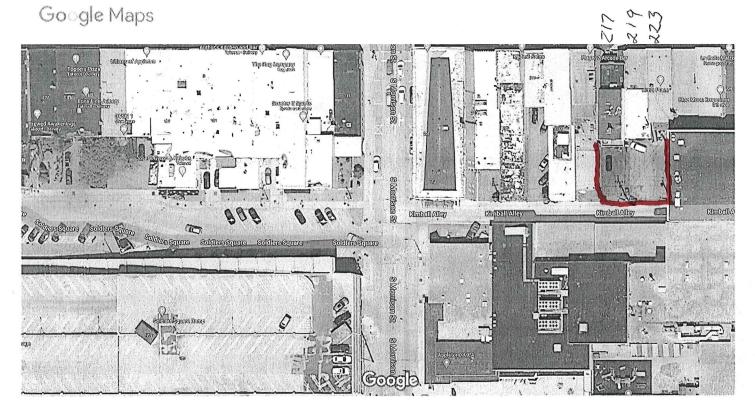

| <u>21-0940</u> | Class "A" Beer and "Class A" Liquor License Change of Agent application<br>for Wisconsin CVS Pharmacy, LLC d/b/a CVS Pharmacy #8525, Nicholas<br>D Fahrner, New Agent, located at 700 W Wisconsin Ave.<br><u>Attachments:</u> <u>Nicholas D Fahrner S&amp;L.pdf</u>                                                 |
|----------------|---------------------------------------------------------------------------------------------------------------------------------------------------------------------------------------------------------------------------------------------------------------------------------------------------------------------|
| <u>21-0927</u> | Class "B" Beer and "Class B" Liquor License Change of Agent application<br>for Dong Po Restaurant in Appleton Inc d/b/a Dong Po Restaurant, Jian<br>Chen, New Agent, located at 719 W College Ave.<br><u>Attachments:</u> Jian Chen S&L.pdf                                                                         |
| <u>21-0992</u> | Pet Store License application for Fish Cave LLC, Ton Vang, applicant,<br>located at 2110 S Memorial Dr, contingent upon approval from all<br>departments.<br><u>Attachments:</u> Fish Cave LLC S&L.pdf                                                                                                              |
| <u>21-0916</u> | Temporary Premise Amendment application for DDCT, INC d/b/a Jim's<br>Place, Jay Plamann, Agent, located at 223 E College Ave, August 5-8,<br>2021, contingent upon approval from all departments.<br><u>Attachments:</u> Jim's Place S&L.pdf<br><u>Permission to use 219.pdf</u><br><u>Legislative History</u>      |
|                | 7/7/21 Safety and Licensing held<br>Committee                                                                                                                                                                                                                                                                       |
| <u>21-0917</u> | Temporary Premise Amendment application for Wooden Nickel<br>Restaurant and Lounge Inc d/b/a Wooden Nickel Sports Bar & Grill,<br>Anthony Mueller, Agent, located at 217 E College Ave, August 5-8, 2021,<br>contingent upon approval from all departments.<br><u>Attachments:</u> <u>Wooden Nickel S&amp;L.pdf</u> |
|                | Legislative History                                                                                                                                                                                                                                                                                                 |
|                | 7/7/21 Safety and Licensing held<br>Committee                                                                                                                                                                                                                                                                       |
| <u>21-0925</u> | Temporary Premise Amendment application for TNE, INC d/b/a Emmett's<br>Bar & Grill, Sharon Reader, agent, located at 139 N Richmond St, on<br>August 5-8, 2021, contingent upon approval from the Health department.<br><u>Attachments:</u> Emmett's Bar & Grill S&L.pdf                                            |
| <u>21-0957</u> | Temporary Premise Amendment application for Riverside Bar & Grill,<br>Gregg Van Dinter, Agent, located at 906 S Olde Oneida St, on August 5-8,<br>2021, contingent upon approval from all departments.<br><i>Attachments:</i> Riverside Bar & Grill S&L.pdf                                                         |