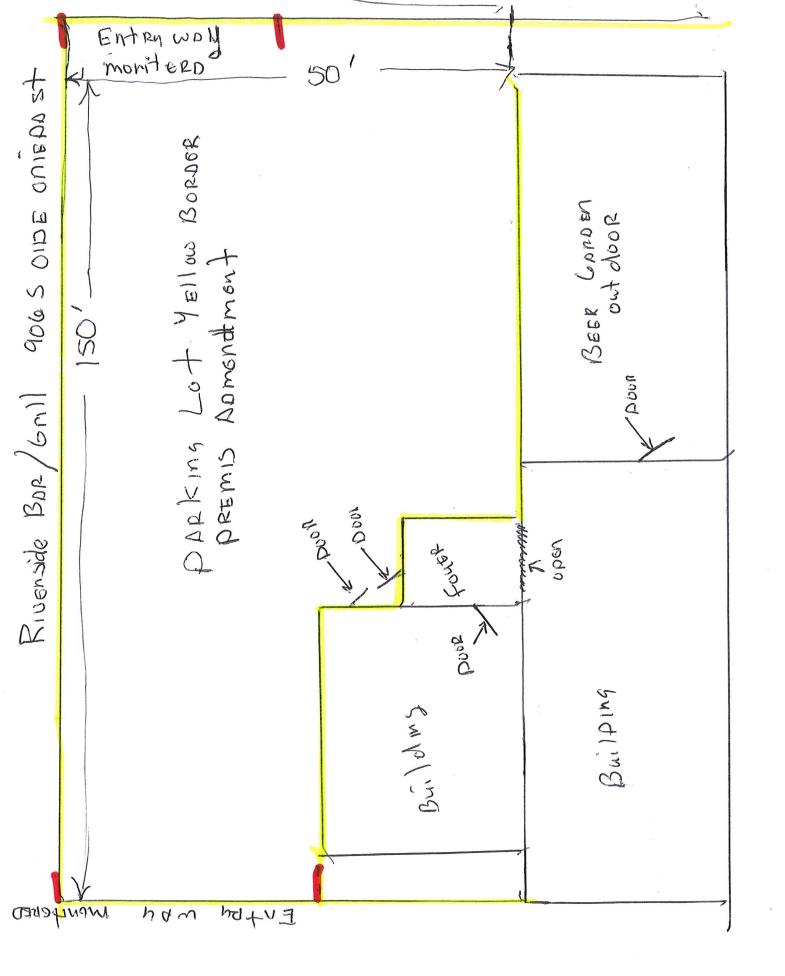

| <u>21-0940</u> | Class "A" Beer and "Class A" Liquor License Change of Agent application<br>for Wisconsin CVS Pharmacy, LLC d/b/a CVS Pharmacy #8525, Nicholas<br>D Fahrner, New Agent, located at 700 W Wisconsin Ave.<br><u>Attachments:</u> <u>Nicholas D Fahrner S&amp;L.pdf</u>                                                 |
|----------------|---------------------------------------------------------------------------------------------------------------------------------------------------------------------------------------------------------------------------------------------------------------------------------------------------------------------|
| <u>21-0927</u> | Class "B" Beer and "Class B" Liquor License Change of Agent application<br>for Dong Po Restaurant in Appleton Inc d/b/a Dong Po Restaurant, Jian<br>Chen, New Agent, located at 719 W College Ave.<br><u>Attachments:</u> Jian Chen S&L.pdf                                                                         |
| <u>21-0992</u> | Pet Store License application for Fish Cave LLC, Ton Vang, applicant,<br>located at 2110 S Memorial Dr, contingent upon approval from all<br>departments.<br><u>Attachments:</u> Fish Cave LLC S&L.pdf                                                                                                              |
| <u>21-0916</u> | Temporary Premise Amendment application for DDCT, INC d/b/a Jim's<br>Place, Jay Plamann, Agent, located at 223 E College Ave, August 5-8,<br>2021, contingent upon approval from all departments.<br><u>Attachments:</u> Jim's Place S&L.pdf<br><u>Permission to use 219.pdf</u><br><u>Legislative History</u>      |
|                | 7/7/21 Safety and Licensing held<br>Committee                                                                                                                                                                                                                                                                       |
| <u>21-0917</u> | Temporary Premise Amendment application for Wooden Nickel<br>Restaurant and Lounge Inc d/b/a Wooden Nickel Sports Bar & Grill,<br>Anthony Mueller, Agent, located at 217 E College Ave, August 5-8, 2021,<br>contingent upon approval from all departments.<br><u>Attachments:</u> <u>Wooden Nickel S&amp;L.pdf</u> |
|                | Legislative History                                                                                                                                                                                                                                                                                                 |
|                | 7/7/21 Safety and Licensing held<br>Committee                                                                                                                                                                                                                                                                       |
| <u>21-0925</u> | Temporary Premise Amendment application for TNE, INC d/b/a Emmett's<br>Bar & Grill, Sharon Reader, agent, located at 139 N Richmond St, on<br>August 5-8, 2021, contingent upon approval from the Health department.<br><u>Attachments:</u> Emmett's Bar & Grill S&L.pdf                                            |
| <u>21-0957</u> | Temporary Premise Amendment application for Riverside Bar & Grill,<br>Gregg Van Dinter, Agent, located at 906 S Olde Oneida St, on August 5-8,<br>2021, contingent upon approval from all departments.<br><i>Attachments:</i> Riverside Bar & Grill S&L.pdf                                                         |