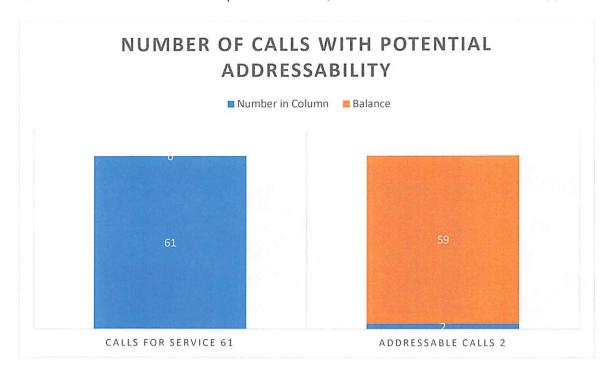

Data from review of reports of noise at Cores Lounge since 01-01-20. Due to a number of variables in information documented and interpretation of data, numbers should be considered an approximation.

Data from review of reports of noise at Cores Lounge since 01-01-20. Due to a number of variables in information documented and interpretation of data, numbers should be considered an approximation.