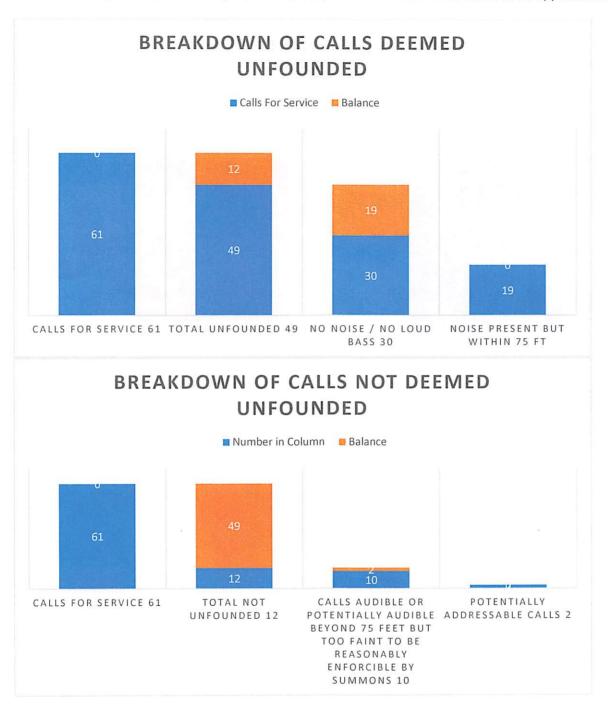

Data from review of reports of noise at Cores Lounge since 01-01-20. Due to a number of variables in information documented and interpretation of data, numbers should be considered an approximation.

Data from review of reports of noise at Cores Lounge since 01-01-20. Due to a number of variables in information documented and interpretation of data, numbers should be considered an approximation.