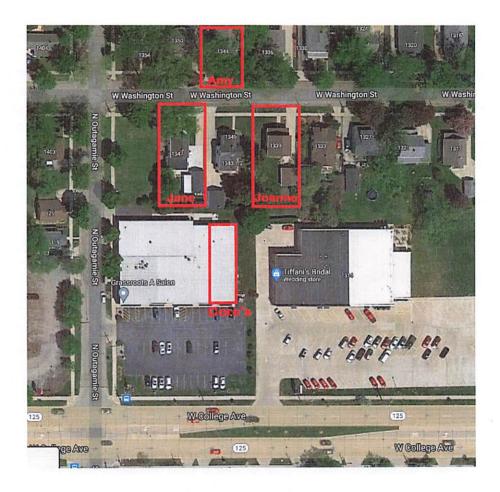

#### **Complaint History**

There are 61 calls for service for noise complaints at 1350 W College Ave. For these 61 calls there are the same three names listed as complainants. These three citizens live in the area north of Core's Lounge, a satellite view of the neighborhood with the addresses is included on page 3. Seven of the calls are anonymous or no complainant is listed.

Callers (several listed as first name only in the call)

- Amy Annen (1344 W Washington): 22 calls
- Joanne Kizewski (1339 W Washington): 24 calls
- Jane Kampf (1347 W Washington): 8 calls
- Unknown/Anonymous: 7 calls