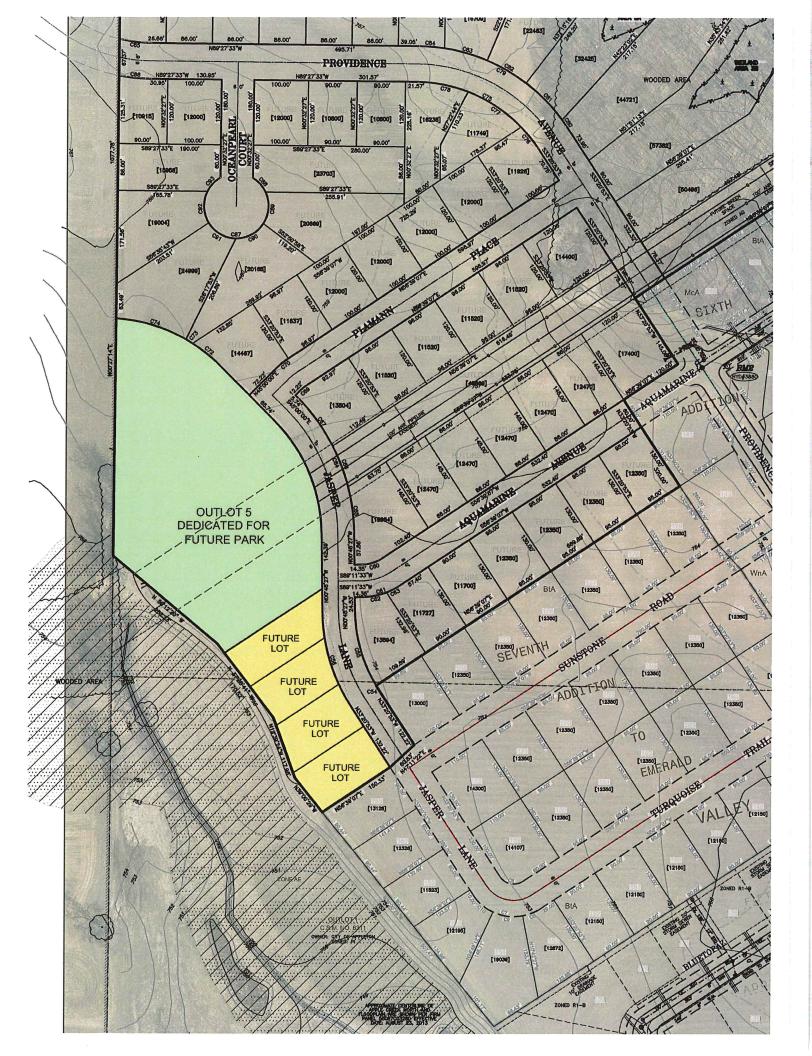

WG&R Brighter Dreams Program.pdf

21-0257 Request to approve Sixth/Seventh Additions to Emerald Valley

**Development Agreement** 

**Attachments:** Emerald Valley Development Agreement.pdf

21-0263 Request to award the City of Appleton's 2021 Parks Hardscapes Project - AMP Parking Lot #3 Reconstruction Project contract to Northeast Asphalt, Inc in the amount of \$289,788 with a contingency of \$50,000 for a project