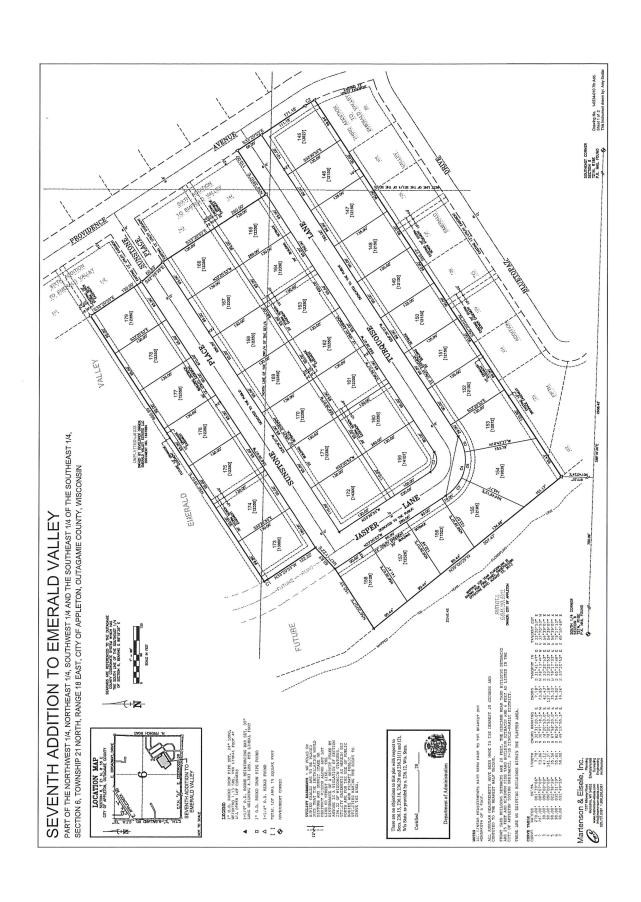

WG&R Brighter Dreams Program.pdf

21-0257 Request to approve Sixth/Seventh Additions to Emerald Valley

**Development Agreement** 

**Attachments:** Emerald Valley Development Agreement.pdf

21-0263 Request to award the City of Appleton's 2021 Parks Hardscapes Project - AMP Parking Lot #3 Reconstruction Project contract to Northeast Asphalt, Inc in the amount of \$289,788 with a contingency of \$50,000 for a project