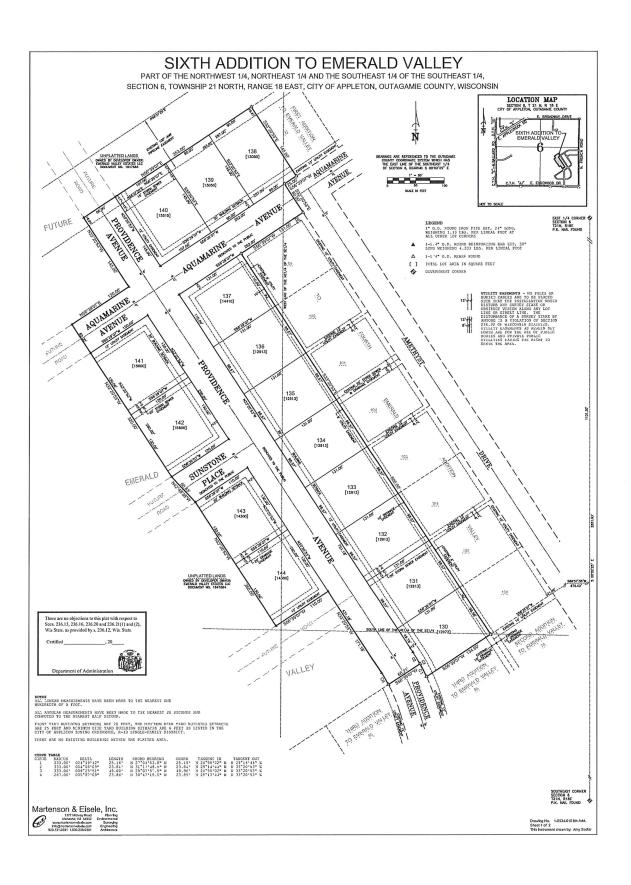

WG&R Brighter Dreams Program.pdf

21-0257 Request to approve Sixth/Seventh Additions to Emerald Valley

**Development Agreement** 

**Attachments:** Emerald Valley Development Agreement.pdf

21-0263 Request to award the City of Appleton's 2021 Parks Hardscapes Project - AMP Parking Lot #3 Reconstruction Project contract to Northeast Asphalt, Inc in the amount of \$289,788 with a contingency of \$50,000 for a project